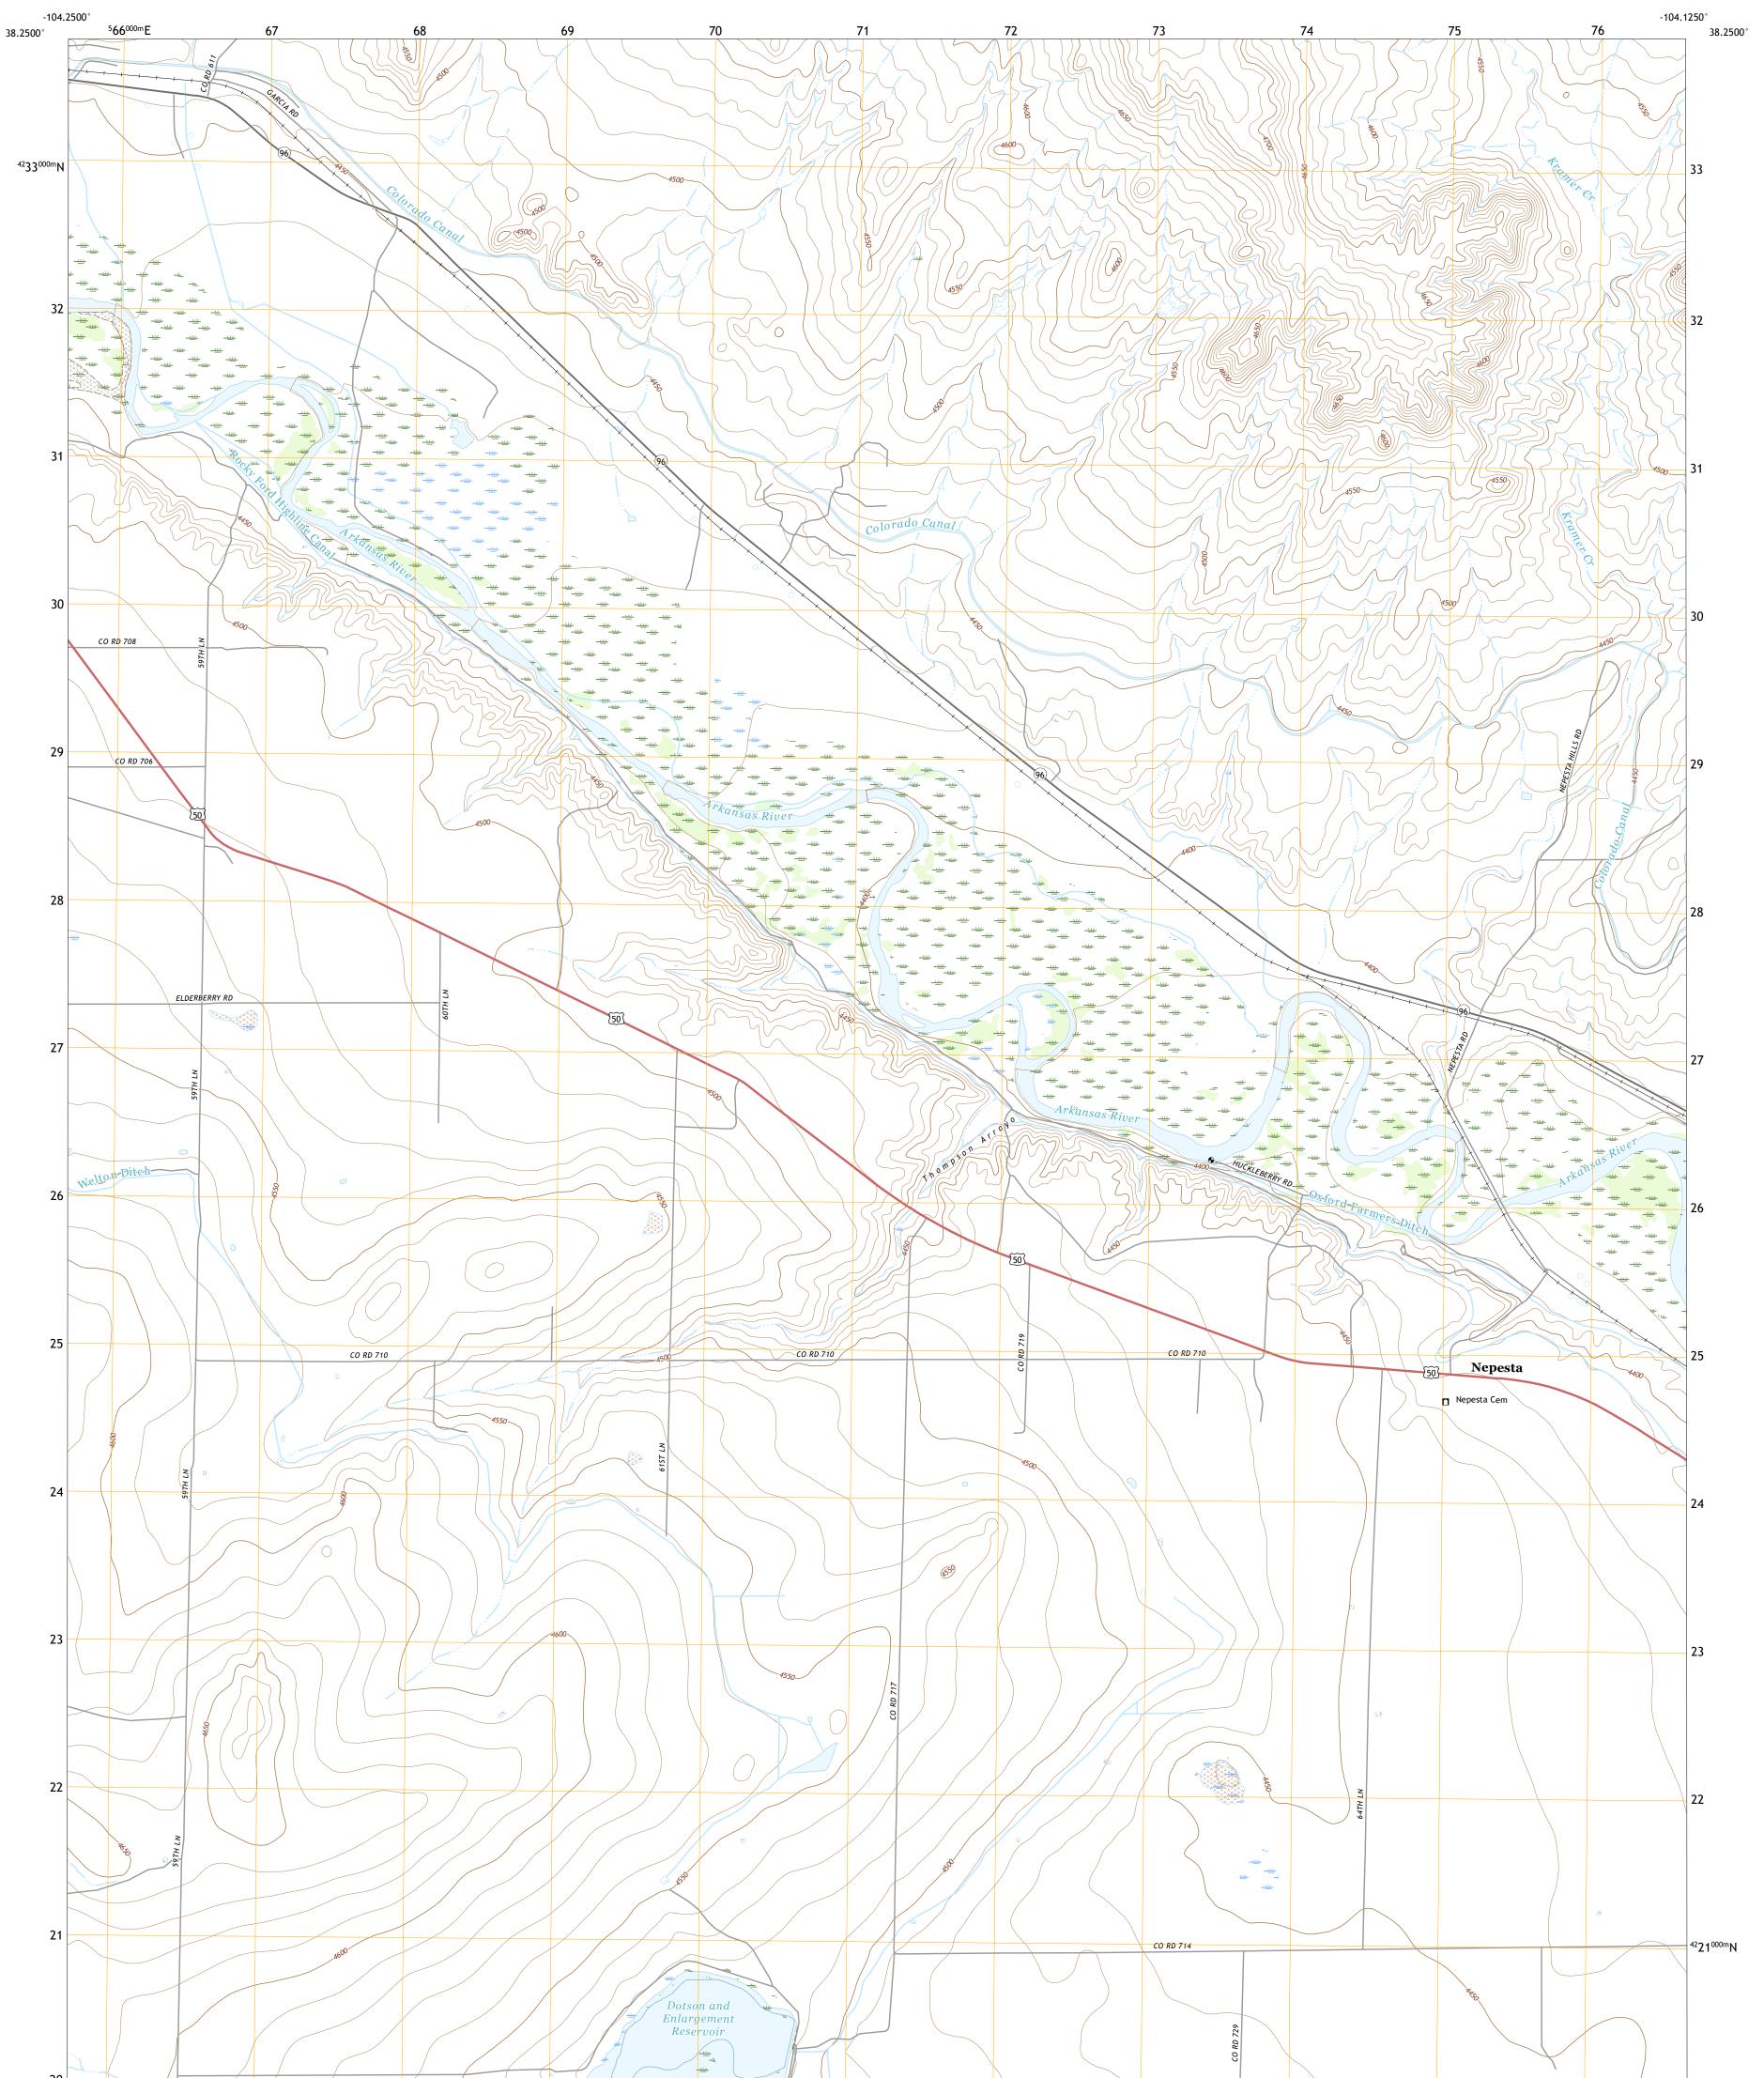

## U.S. DEPARTMENT OF THE INTERIOR U.S. GEOLOGICAL SURVEY

NEPESTA QUADRANGLE COLORADO - PUEBLO COUNTY 7.5-MINUTE SERIES

Produced by the United States Geological Survey North American Datum of 1983 (NAD83) World Geodetic System of 1984 (WGS84). Projection and 1 000-meter grid:Universal Transverse Mercator, Zone 13S This map is not a legal document. Boundaries may be generalized for this map scale. Private lands within government reservations may not be shown. Obtain permission before entering private lands.

Imagery......NAIP, August 2017 - January 2018 Roads.....U.S. Census Bureau, 2016 Names......GNIS, 1978 - 2017 Hydrography.....National Hydrography Dataset, 2005 - 2018 Contours.....National Elevation Dataset, 2004 Boundaries.....Multiple sources; see metadata file 2019 - 2021 Public Land Survey System......BLM, 2021 Wetlands.....BLM, 2021