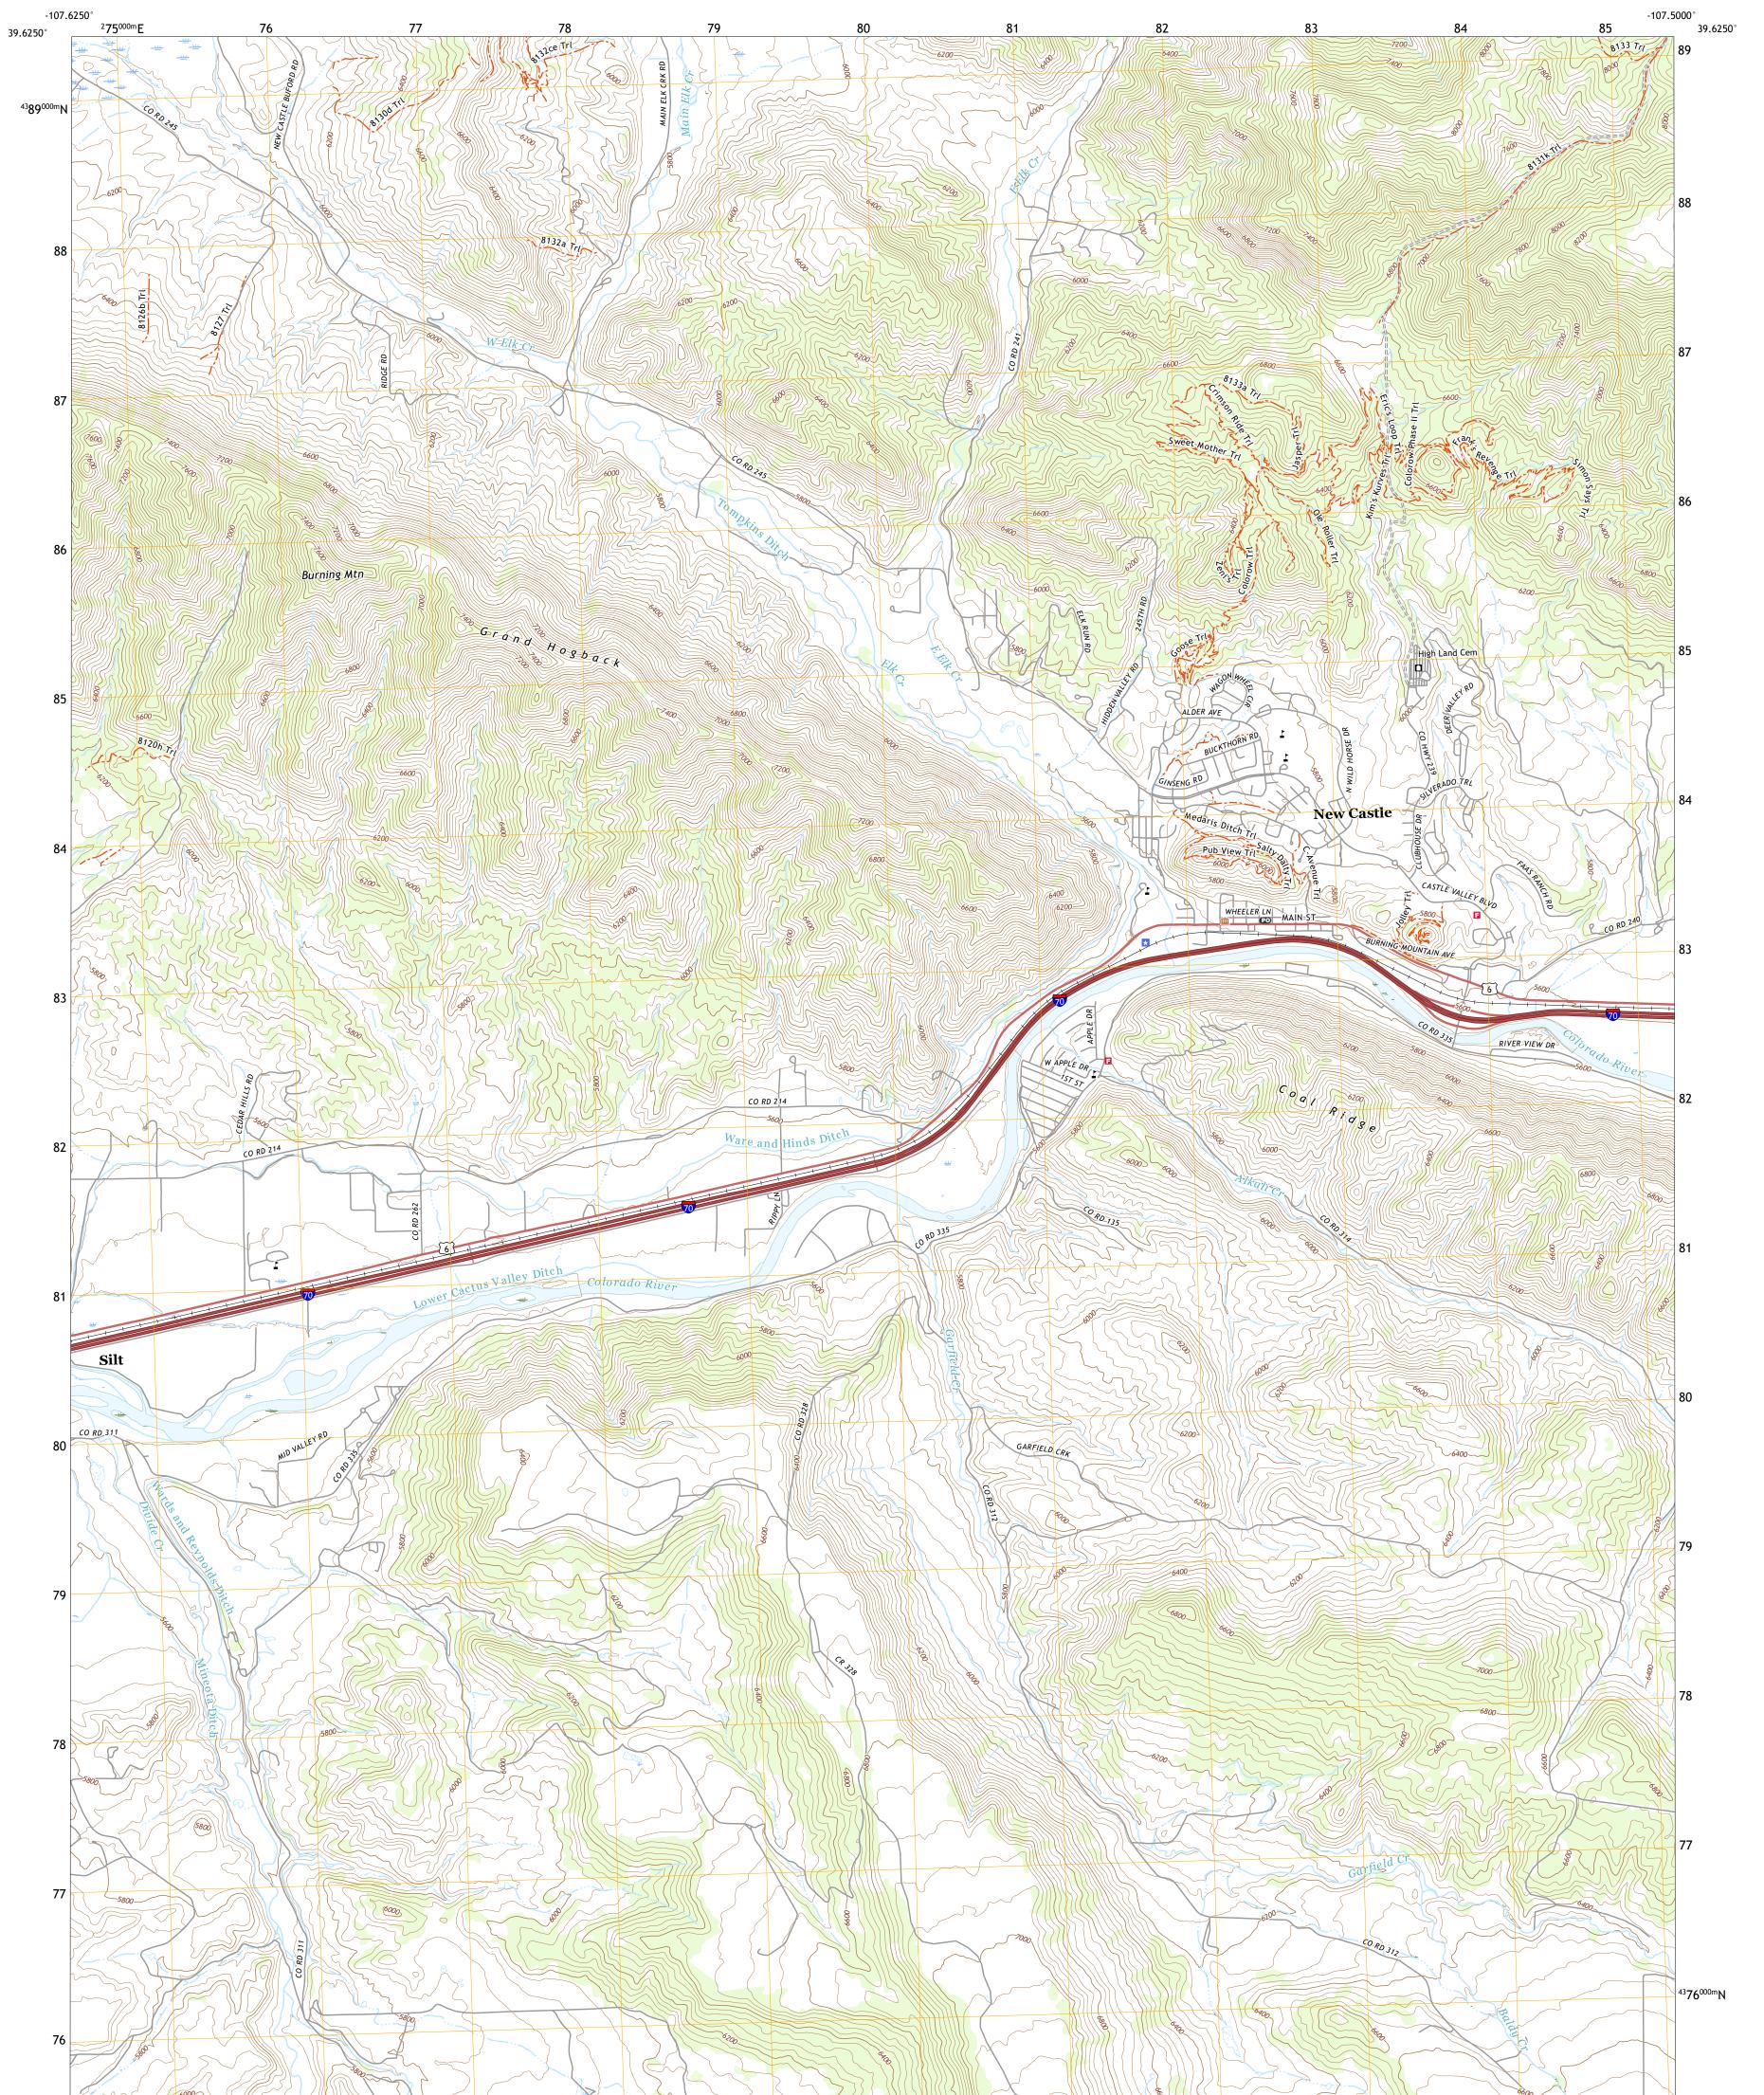

## U.S. DEPARTMENT OF THE INTERIOR U.S. GEOLOGICAL SURVEY

NEW CASTLE QUADRANGLE COLORADO - GARFIELD COUNTY 7.5-MINUTE SERIES

**Produced by the United States Geological Survey** North American Datum of 1983 (NAD83) World Geodetic System of 1984 (WGS84). Projection and 1 000-meter grid:Universal Transverse Mercator, Zone 13S This map is not a legal document. Boundaries may be generalized for this map scale. Private lands within government reservations may not be shown. Obtain permission before entering private lands.

Imagery......NAIP, October 2017 - January 2018 Roads......GNIS, 2008 - 2016 Names......GNIS, 2008 - 2021 Hydrography......GNIS, 2008 - 2021 Contours.....National Hydrography Dataset, 2002 - 2021 Contours.....National Elevation Dataset, 2018 Boundaries.....Multiple sources; see metadata file 2019 - 2021 Public Land Survey System......BLM, 2021 Wetlands......BLM, 2021