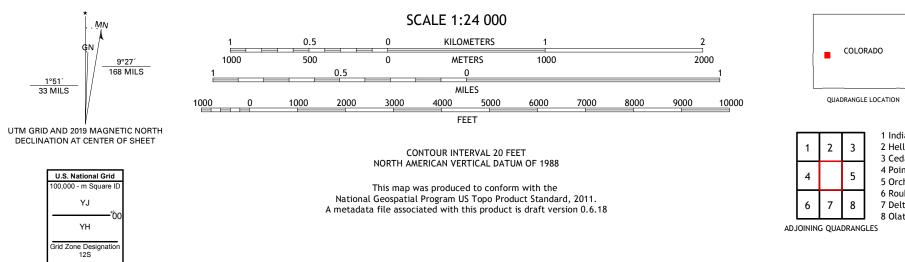

1 Indian Point

2 Hells Kitchen

3 Cedaredge 4 Point Creek

5 Orchard City

6 Roubideau

8 Olathe NW

7 Delta