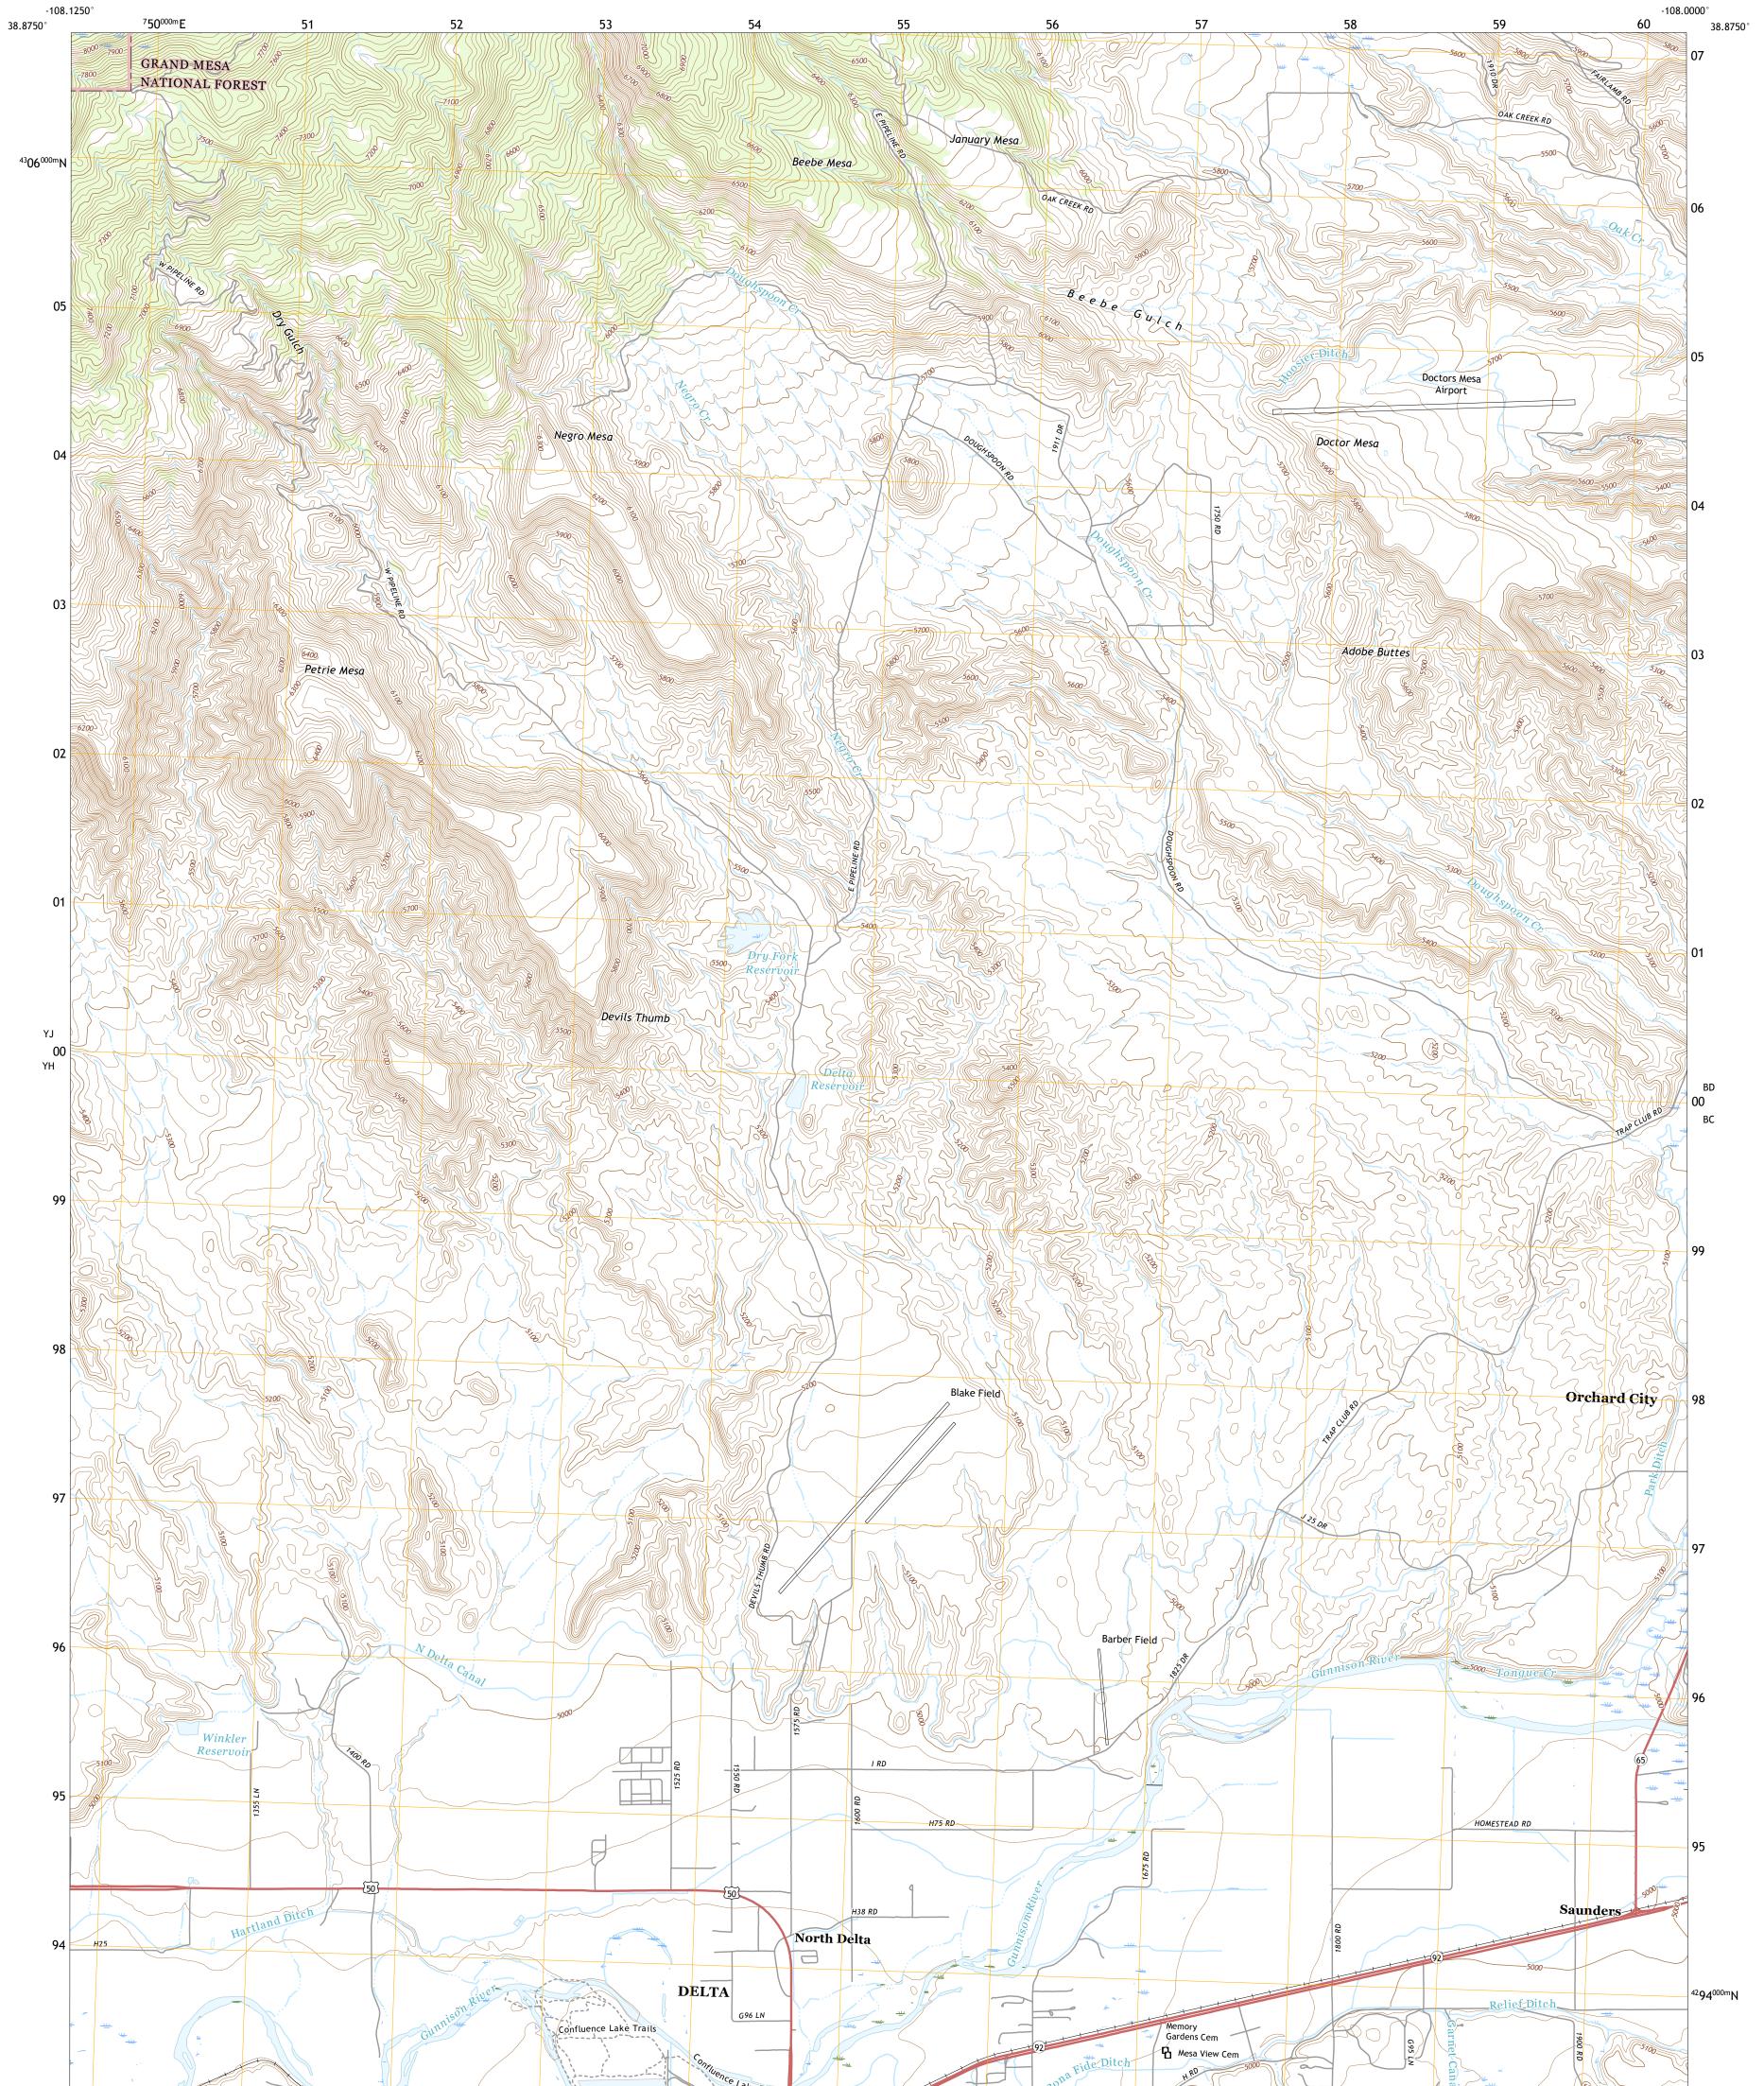

UTS STREET

NORTH DELTA QUADRANGLE COLORADO - DELTA COUNTY 7.5-MINUTE SERIES

Produced by the United States Geological Survey North American Datum of 1983 (NAD83) World Geodetic System of 1984 (WGS84). Projection and 1 000-meter grid:Universal Transverse Mercator, Zone 12S This map is not a legal document. Boundaries may be generalized for this map scale. Private lands within government reservations may not be shown. Obtain permission before entering private lands.

Imagery......NAIP, August 2017 - January 2018 Roads......U.S. Census Bureau, 2016 Roads within US Forest Service Lands.......FSTopo Data with limited Forest Service updates, 2013 Names......GNIS, 1978 - 2017 Hydrography.....Sational Hydrography Dataset, 2002 - 2019 Contours.....Multiple sources; see metadata file 2017 - 2018 Public Land Survey System......BLM, 2018 Wetlands......BLM, 2018