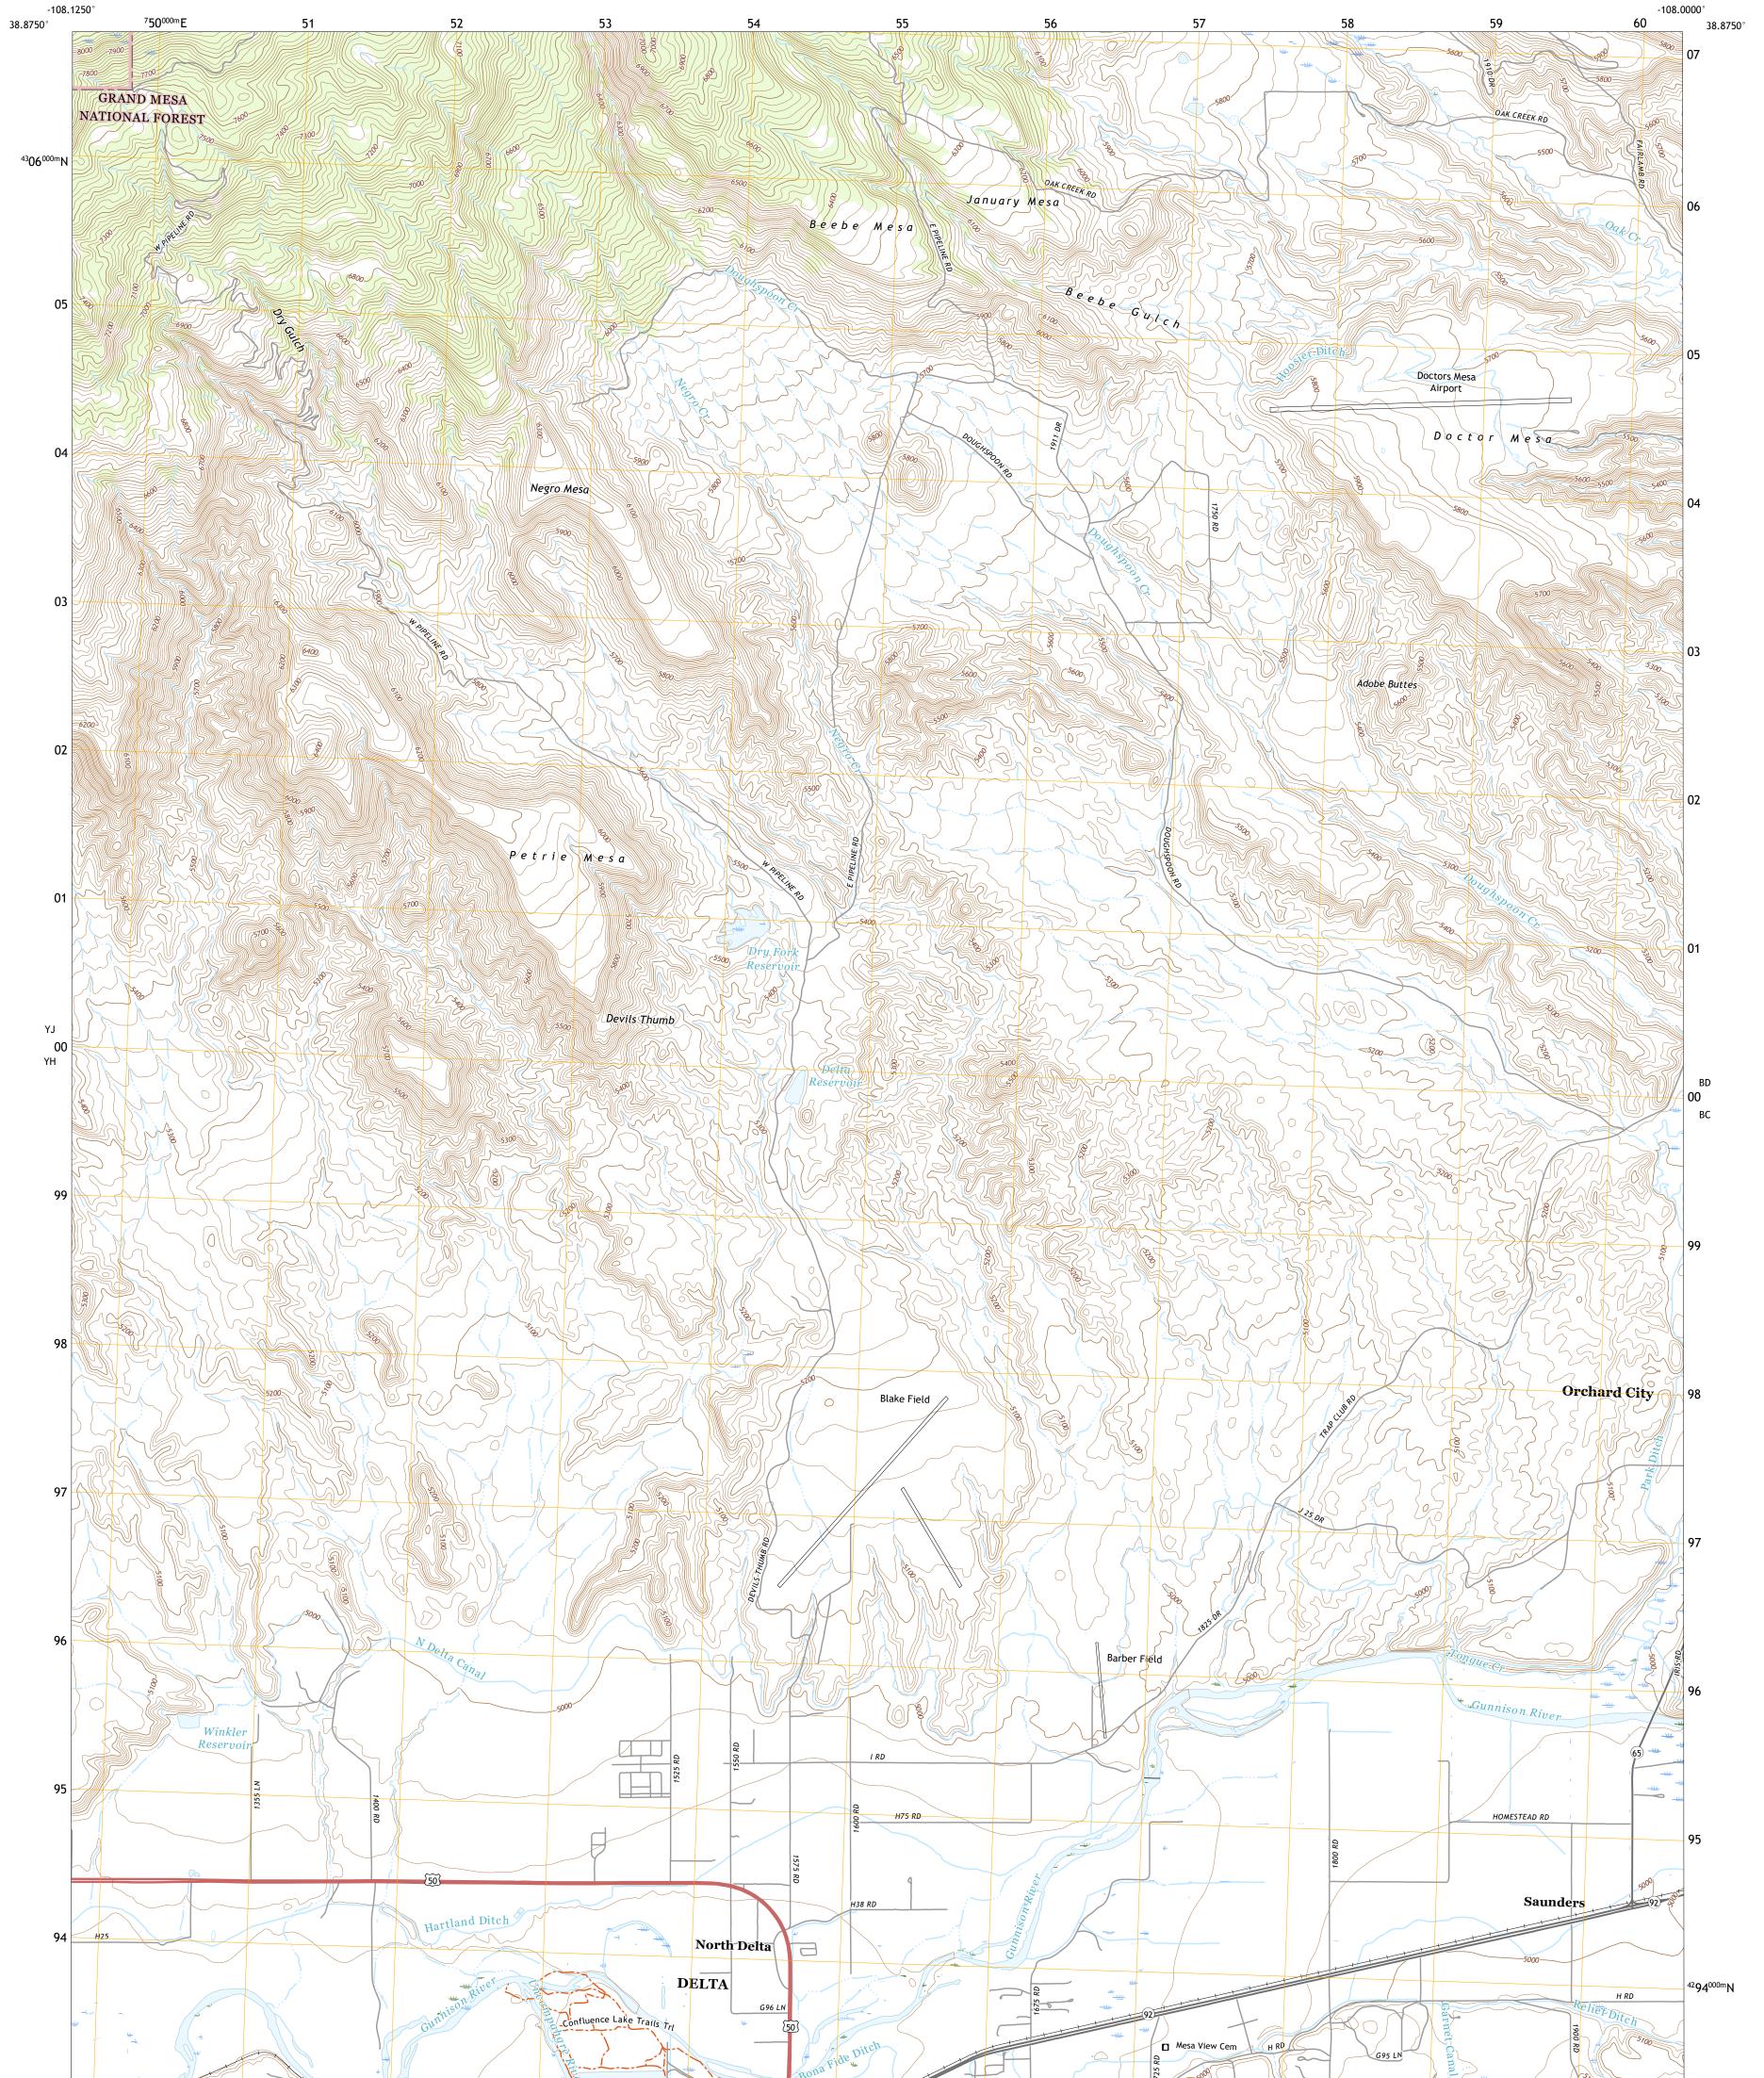

ULST SPINCE ULST SPINCE STREET OF LARCE NORTH DELTA QUADRANGLE COLORADO - DELTA COUNTY 7.5-MINUTE SERIES

Produced by the United States Geological Survey North American Datum of 1983 (NAD83) World Geodetic System of 1984 (WGS84). Projection and 1 000-meter grid:Universal Transverse Mercator, Zone 12S This map is not a legal document. Boundaries may be generalized for this map scale. Private lands within government reservations may not be shown. Obtain permission before entering private lands.