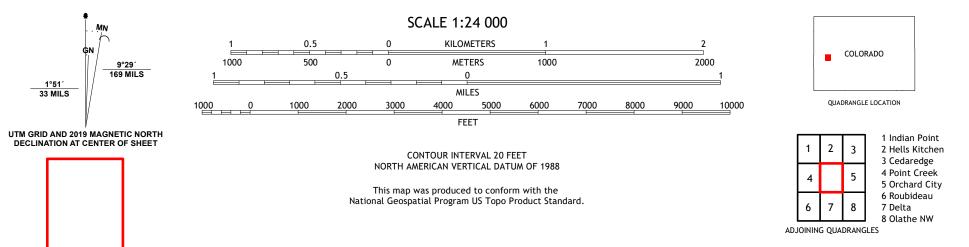

ULST SPINCE ULST SPINCE STREET OF LARCE NORTH DELTA QUADRANGLE COLORADO - DELTA COUNTY 7.5-MINUTE SERIES

Produced by the United States Geological Survey North American Datum of 1983 (NAD83) World Geodetic System of 1984 (WGS84). Projection and 1 000-meter grid:Universal Transverse Mercator, Zone 12S This map is not a legal document. Boundaries may be generalized for this map scale. Private lands within government reservations may not be shown. Obtain permission before entering private lands.