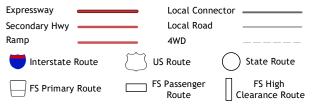

ROAD CLASSIFICATION

Check with local Forest Service unit for current travel conditions and restrictions.

NORTH DELTA, CO

2022