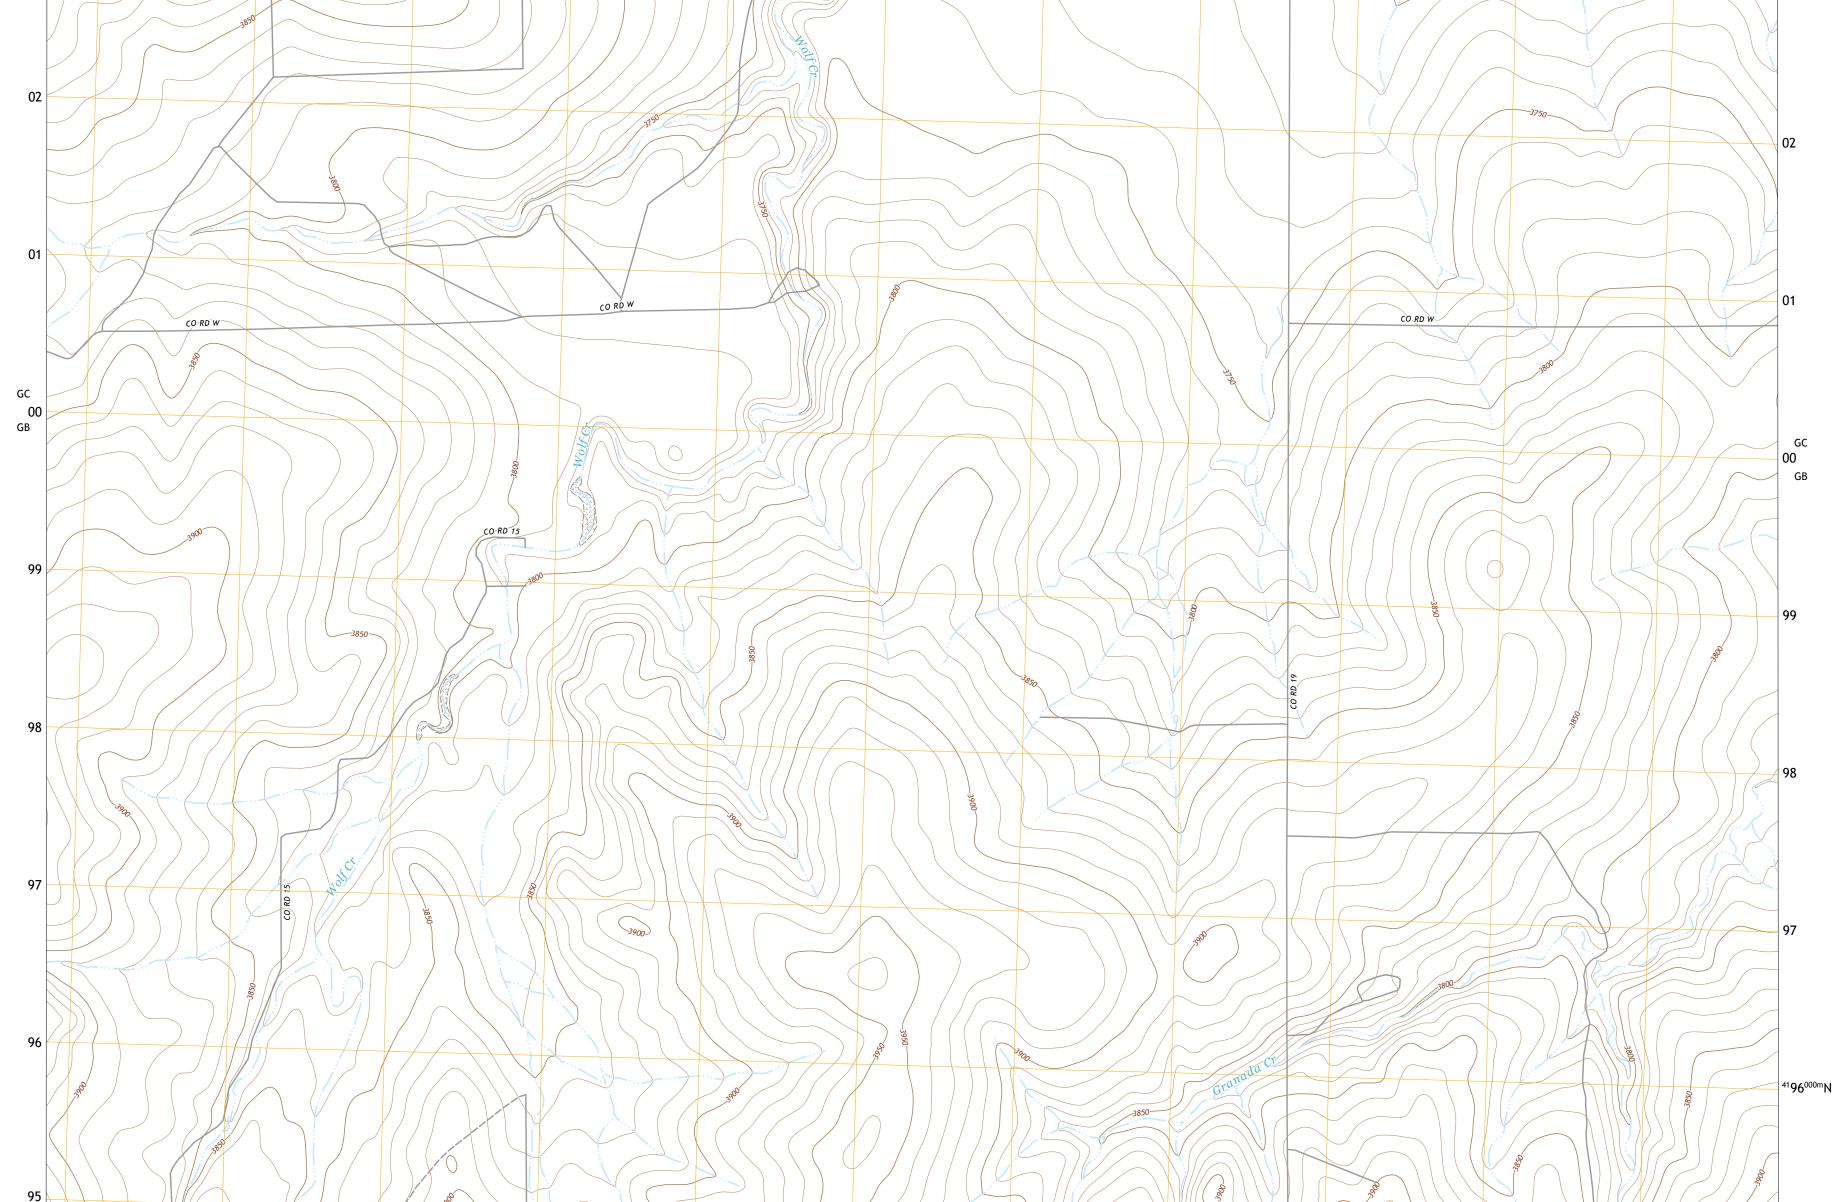

## NORTH PLUM CREEK NW QUADRANGLE COLORADO - PROWERS COUNTY

03

U.S. DEPARTMENT OF THE INTERIOR U.S. GEOLOGICAL SURVEY

Produced by the United States Geological Survey North American Datum of 1983 (NAD83) World Geodetic System of 1984 (WGS84). Projection and 1 000-meter grid:Universal Transverse Mercator, Zone 13S This map is not a legal document. Boundaries may be generalized for this map scale. Private lands within government reservations may not be shown. Obtain permission before entering private lands.

03

Imagery.NAIP, September 2017 - October 2017Roads.U.S.CensusBureau,2016Names.GNIS,2016Hydrography.NationalHydrography Dataset,2002 -2018Contours.NationalElevationDataset,2007Boundaries.Multiple sources; seemetadata file2017 -2018PublicLandSurveySystem.BLM,2018Wetlands.FWSNationalWetlandsInventory1975