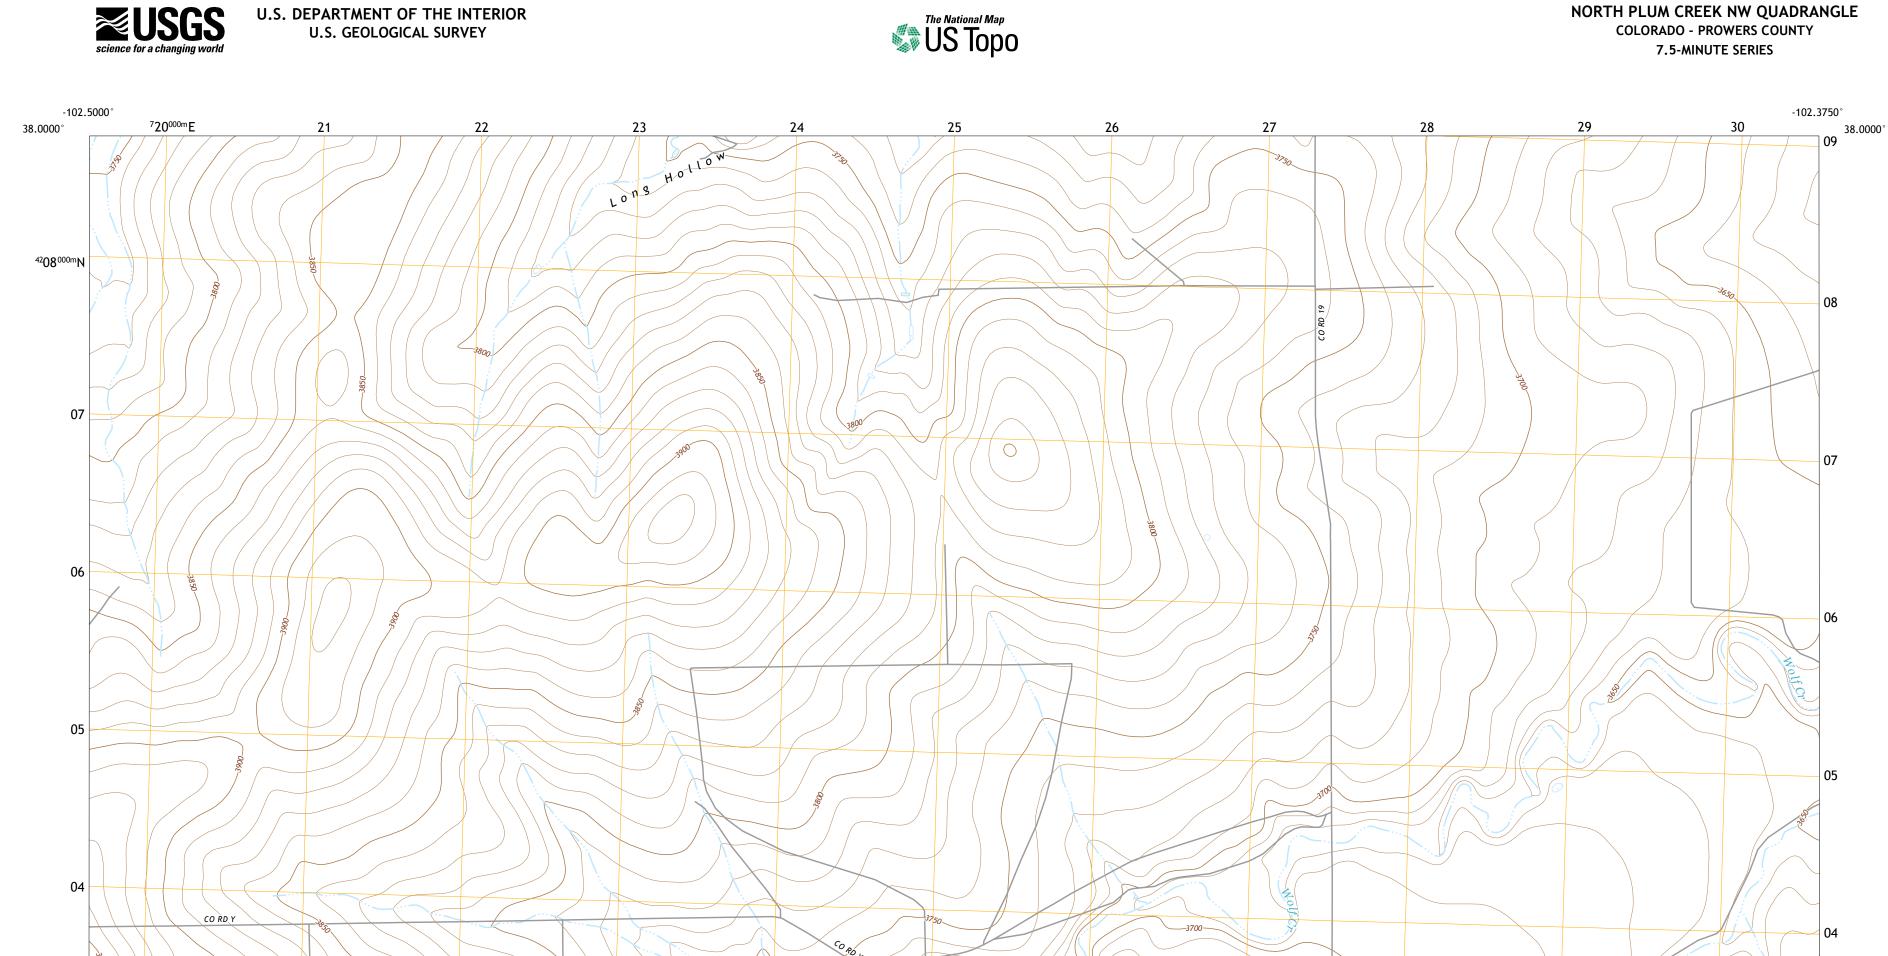

## NORTH PLUM CREEK NW QUADRANGLE COLORADO - PROWERS COUNTY

03

U.S. DEPARTMENT OF THE INTERIOR U.S. GEOLOGICAL SURVEY

Produced by the United States Geological Survey North American Datum of 1983 (NAD83) World Geodetic System of 1984 (WGS84). Projection and 1 000-meter grid:Universal Transverse Mercator, Zone 13S This map is not a legal document. Boundaries may be generalized for this map scale. Private lands within government reservations may not be shown. Obtain permission before entering private lands.

03

Imagery.NAIP, September 2017 - October 2017Roads.U.S.CensusBureau,2016Names.GNIS,2016Hydrography.NationalHydrography Dataset,2002 -2018Contours.NationalElevationDataset,2007Boundaries.Multiple sources; seemetadata file2017 -2018PublicLandSurveySystem.BLM,2018Wetlands.FWSNationalWetlandsInventory1975