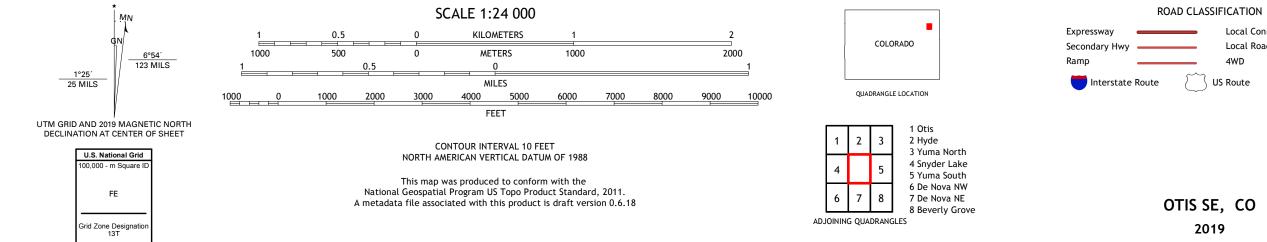

## OTIS SE QUADRANGLE COLORADO 7.5-MINUTE SERIES

Produced by the United States Geological Survey North American Datum of 1983 (NAD83) World Geodetic System of 1984 (WGS84). Projection and 1 000-meter grid:Universal Transverse Mercator, Zone 13T\13S This map is not a legal document. Boundaries may be generalized for this map scale. Private lands within government reservations may not be shown. Obtain permission before entering private lands.

Imagery.... Roads..... Names..... U.S. Census Bureau, 2016 U.S. Census Bureau, 2016 GNIS, Not Available 

Local Connector Local Road \_\_\_\_ US Route State Route