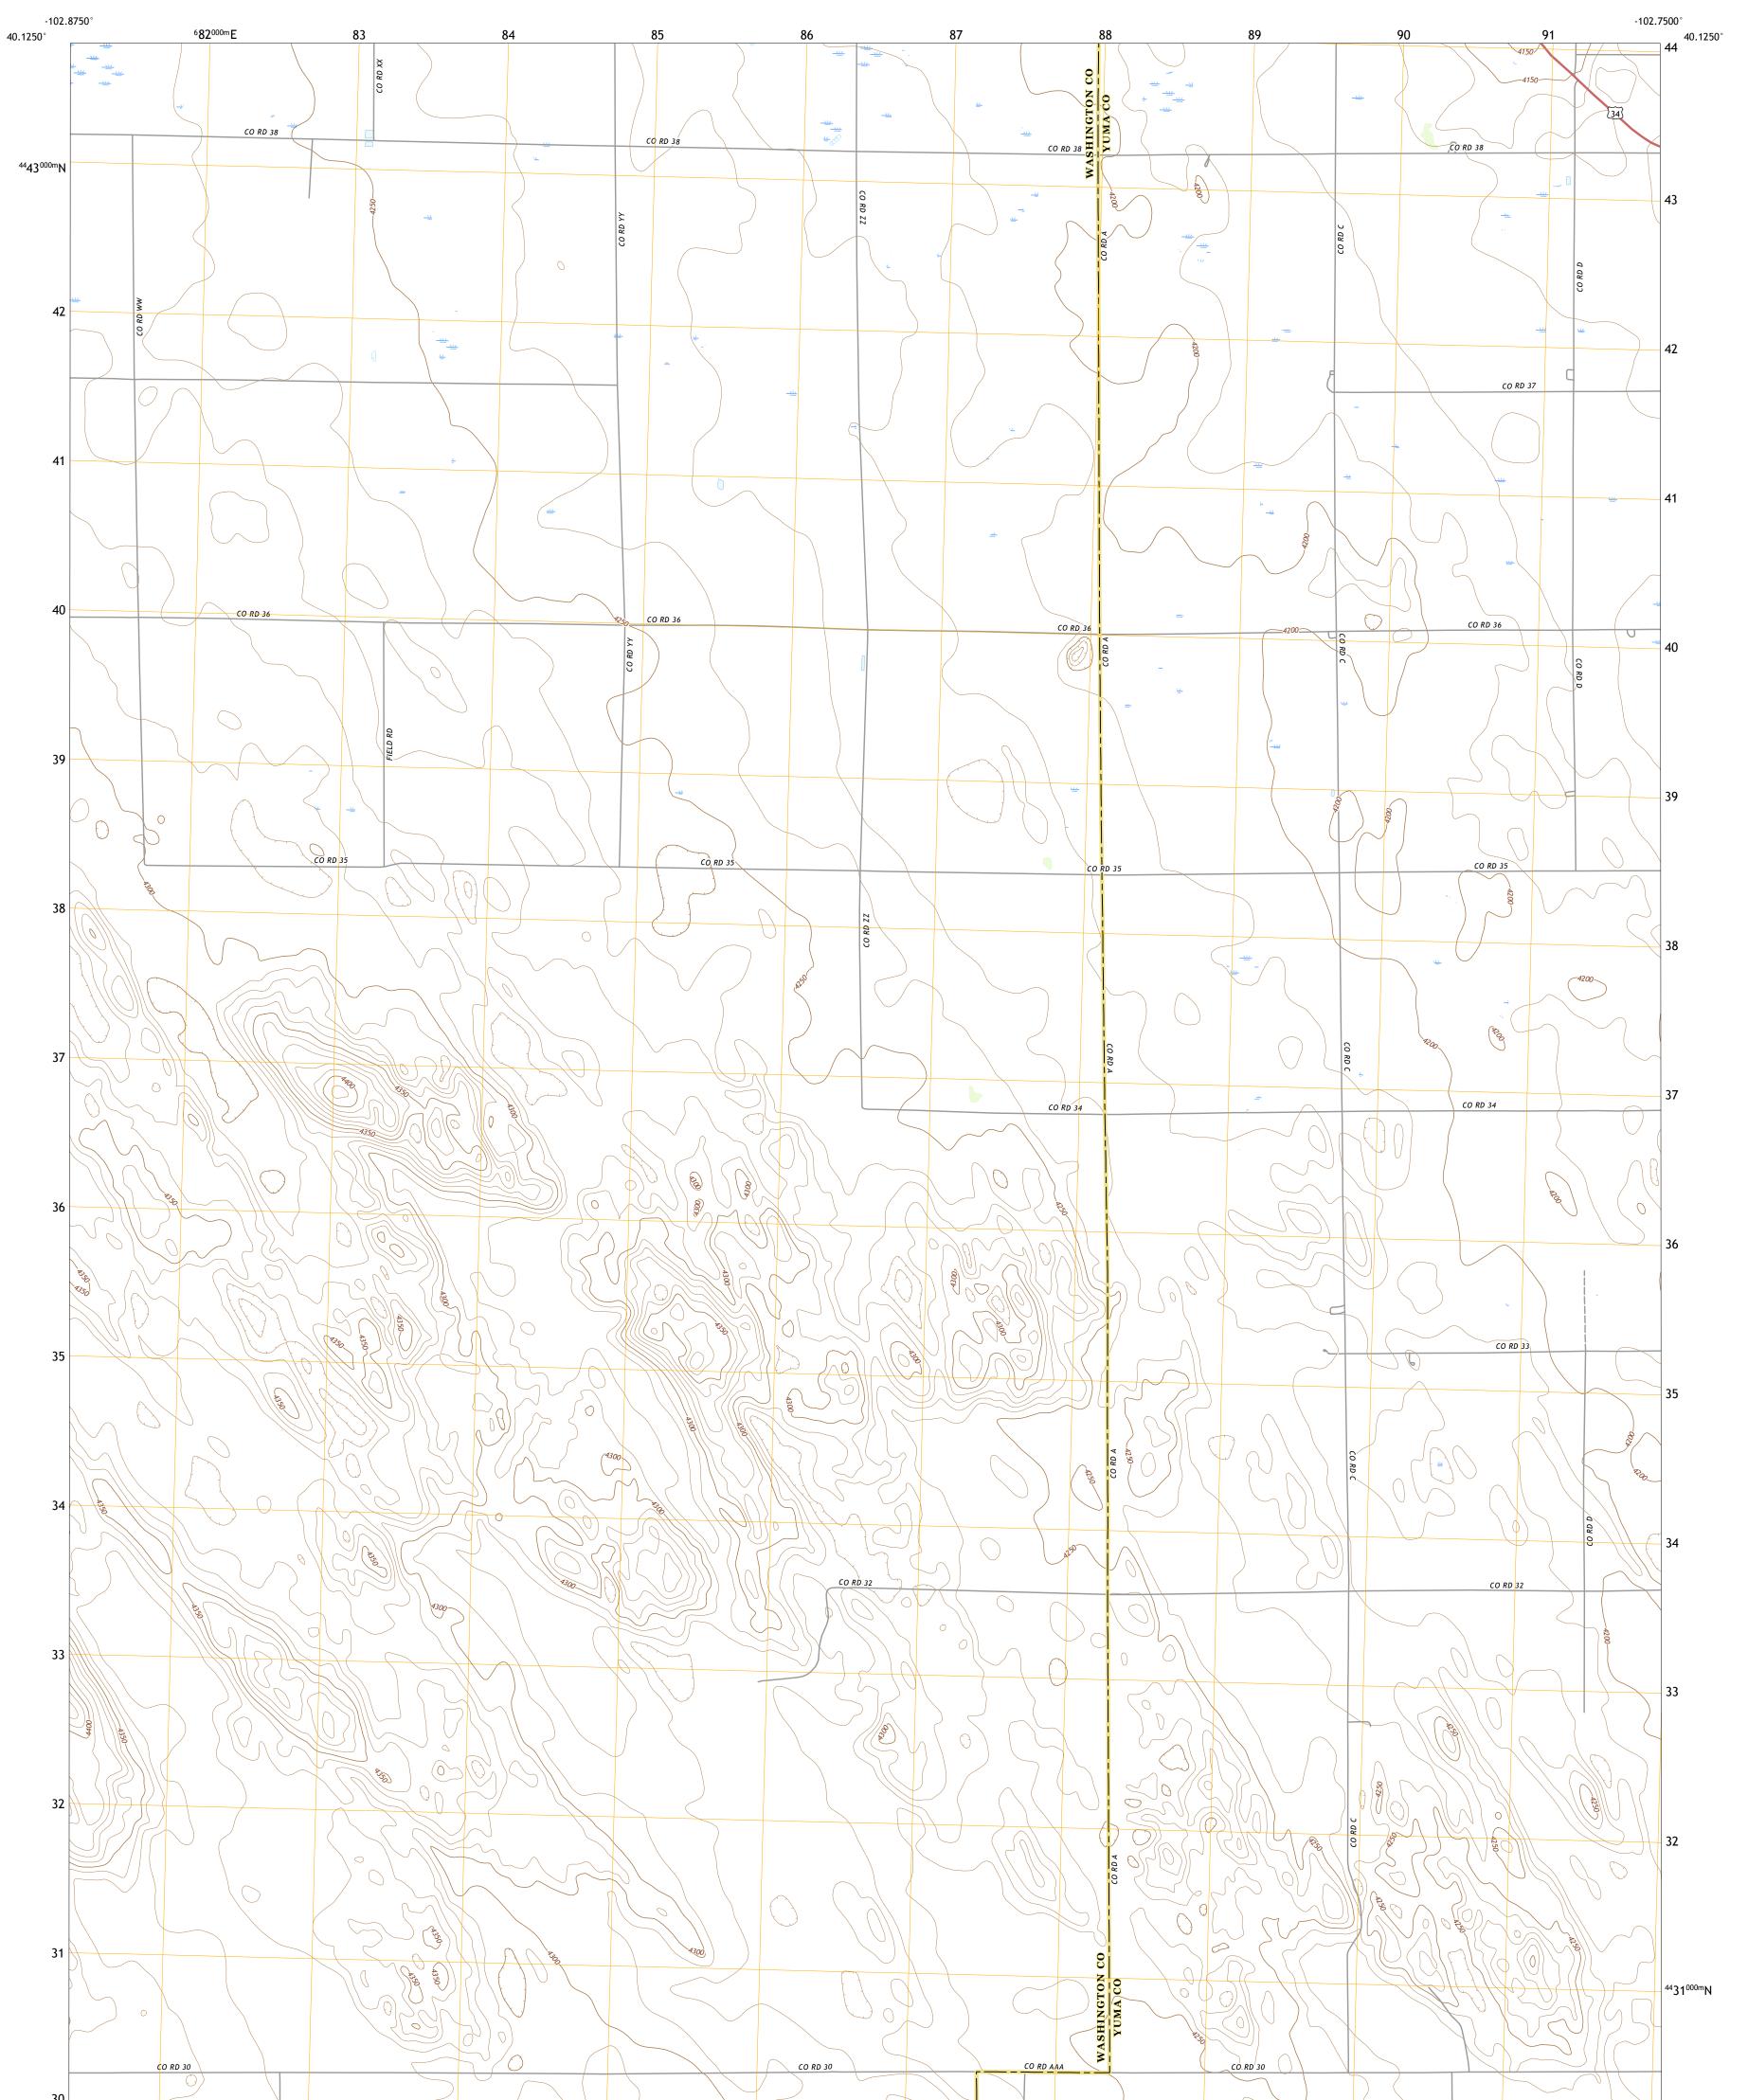

## OTIS SE QUADRANGLE COLORADO 7.5-MINUTE SERIES

Produced by the United States Geological Survey North American Datum of 1983 (NAD83) World Geodetic System of 1984 (WGS84). Projection and 1 000-meter grid:Universal Transverse Mercator, Zone 13T\13S This map is not a legal document. Boundaries may be generalized for this map scale. Private lands within government reservations may not be shown. Obtain permission before entering private lands.