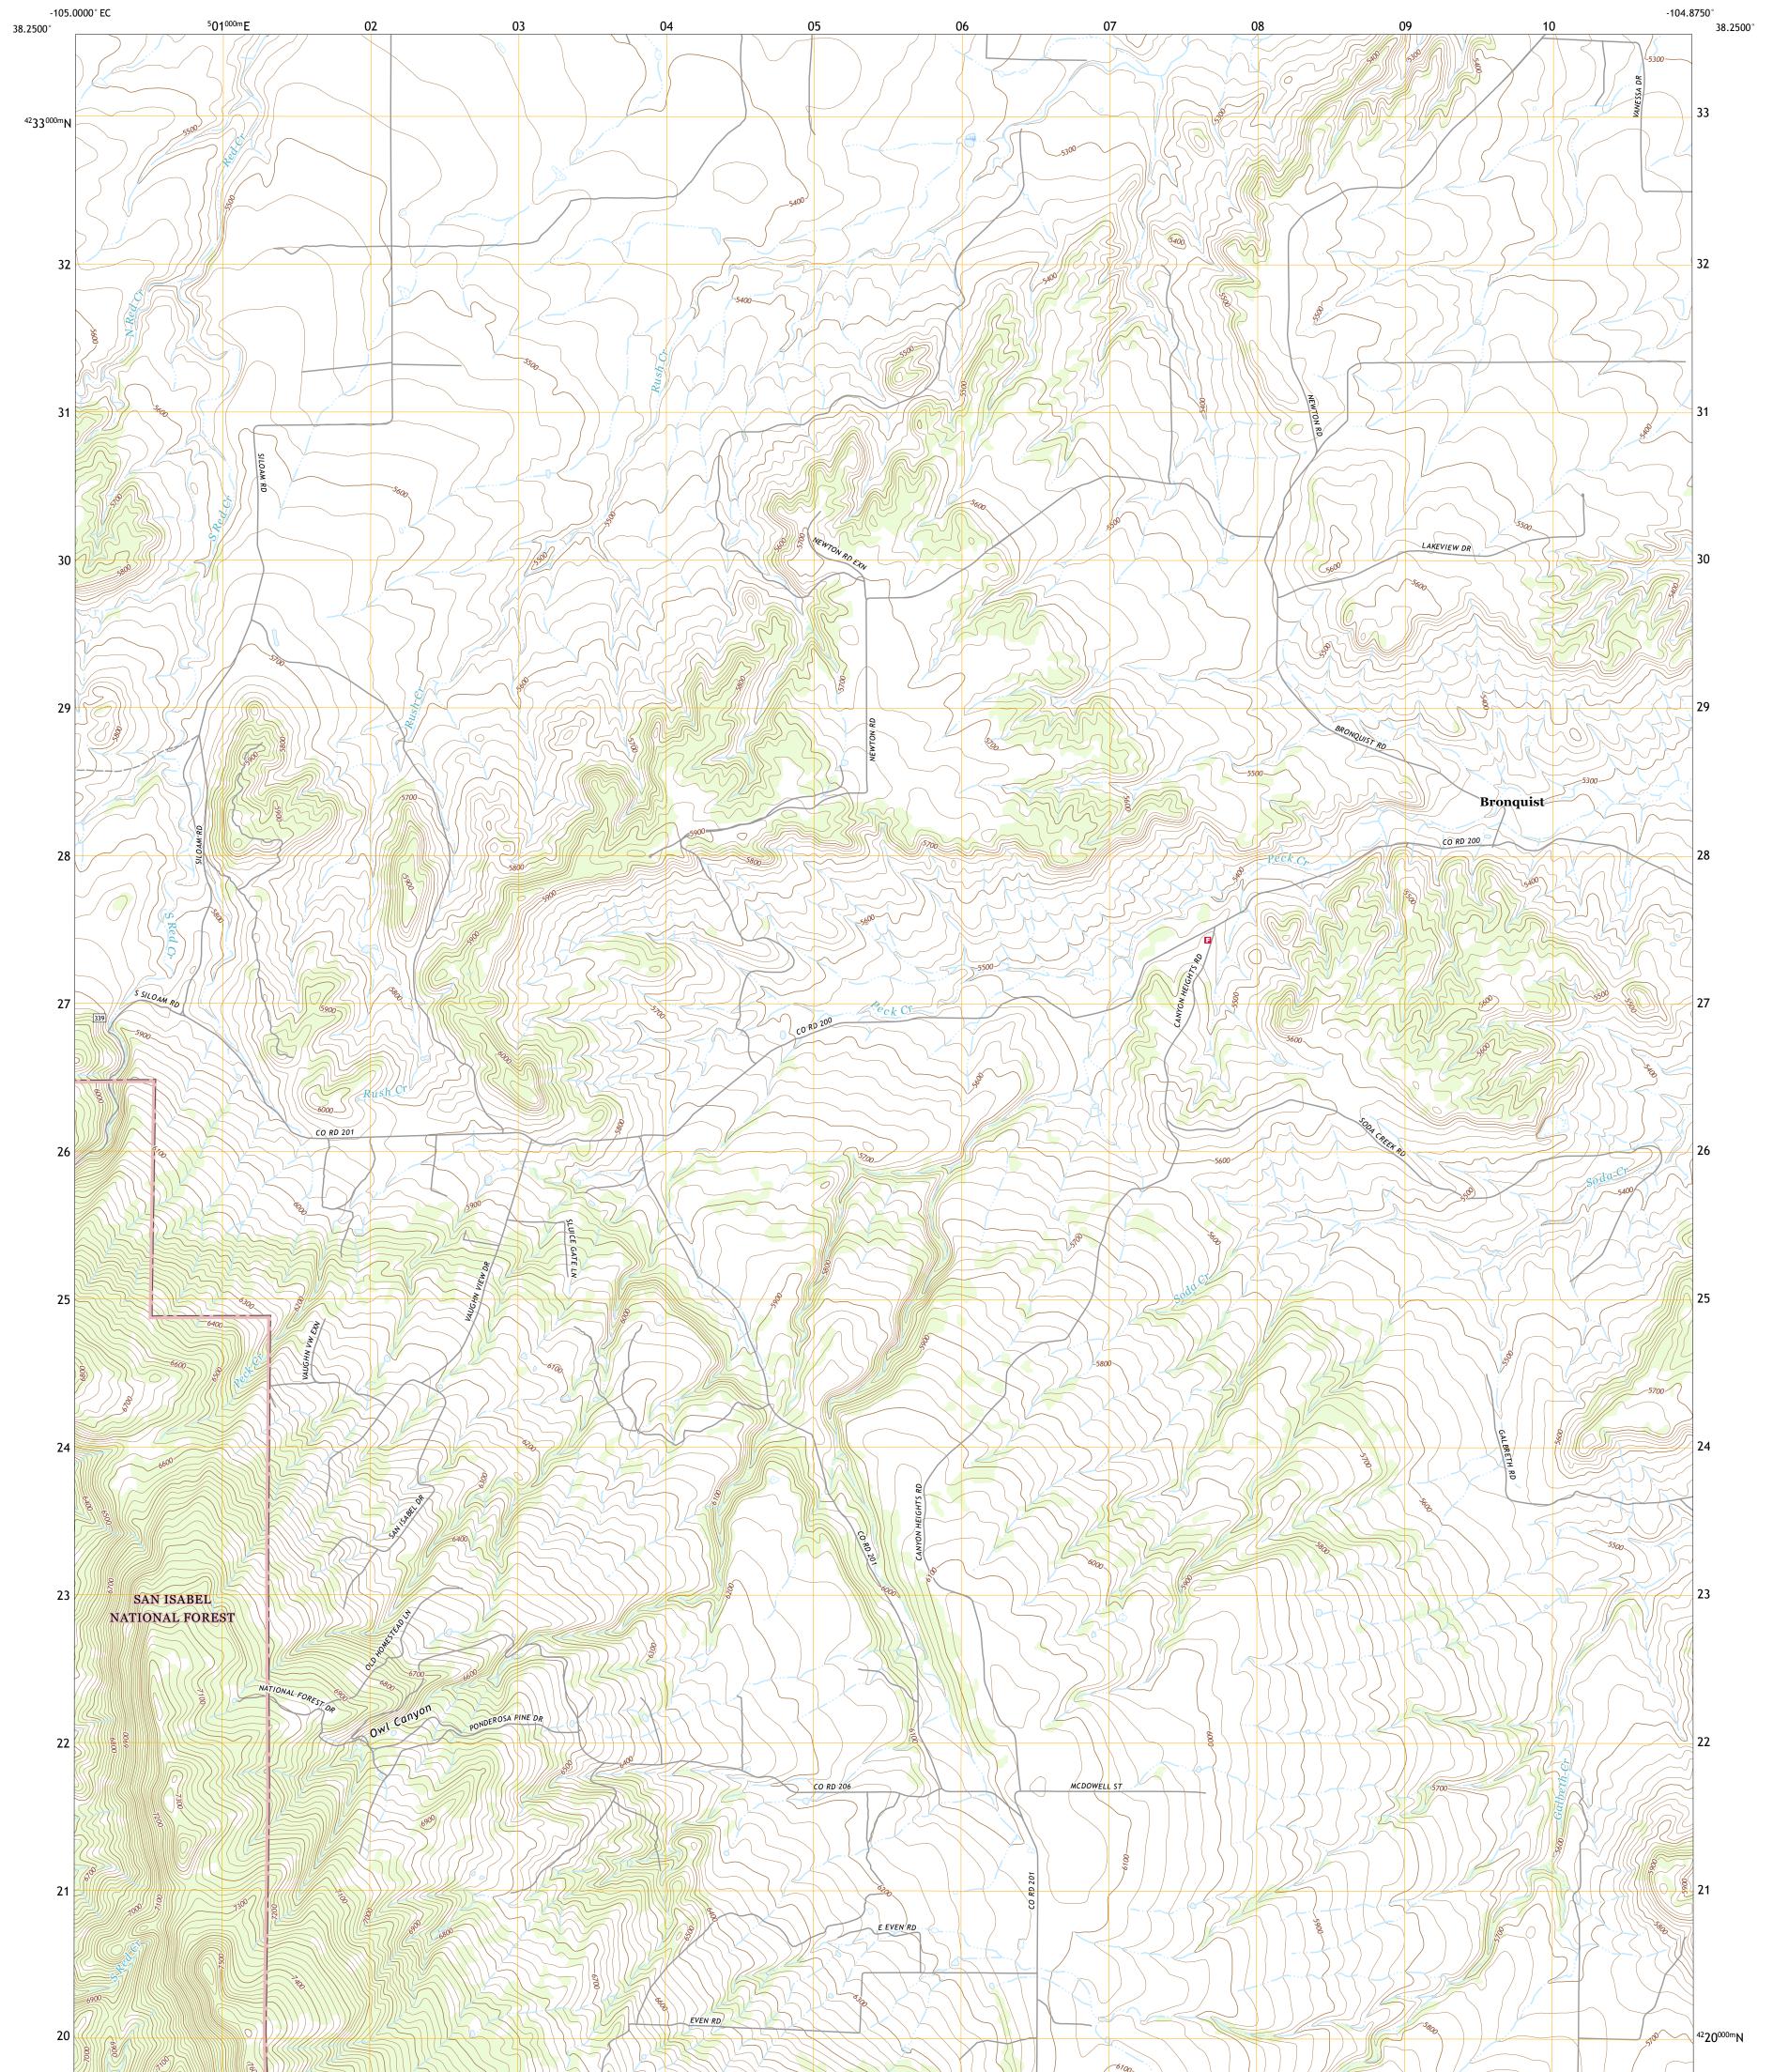

## U.S. DEPARTMENT OF THE INTERIOR U.S. GEOLOGICAL SURVEY

USEST SEPARCE USEST SEPARCE

OWL CANYON QUADRANGLE COLORADO - PUEBLO COUNTY 7.5-MINUTE SERIES

**Produced by the United States Geological Survey** North American Datum of 1983 (NAD83) World Geodetic System of 1984 (WGS84). Projection and 1 000-meter grid:Universal Transverse Mercator, Zone 13S This map is not a legal document. Boundaries may be generalized for this map scale. Private lands within government reservations may not be shown. Obtain permission before entering private lands.