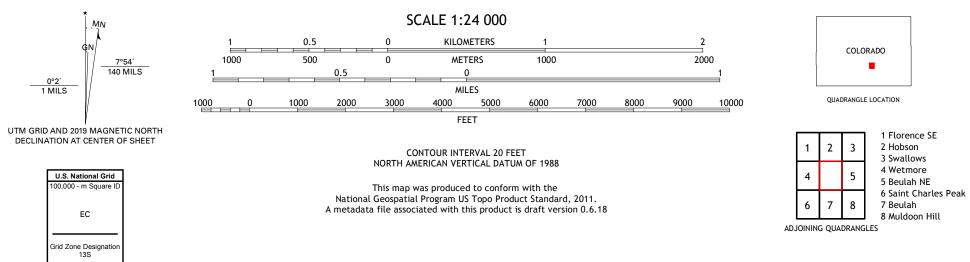

.....NAIP, November 2017 - January 2018 Imagery... Roads.....

\_\_\_\_\_0°2′\_\_\_\_ 1 MILS

ROAD CLASSIFICATION Expressway Local Connector Secondary Hwy Local Road Ramp 4WD US Route State Route lnterstate Route FS Passenger FS High Clearance Route FS Primary Route Route Check with local Forest Service unit for current travel conditions and restrictions. OWL CANYON, CO 2019