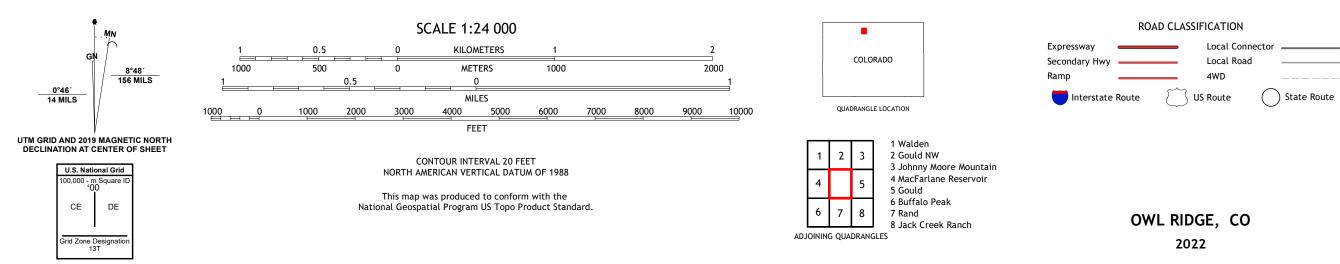

## U.S. DEPARTMENT OF THE INTERIOR U.S. GEOLOGICAL SURVEY

Produced by the United States Geological Survey North American Datum of 1983 (NAD83) World Geodetic System of 1984 (WGS84). Projection and 1 000-meter grid:Universal Transverse Mercator, Zone 13T This map is not a legal document. Boundaries may be generalized for this map scale. Private lands within government reservations may not be shown. Obtain permission before entering private lands.

Imagery.......NAIP, August 2017 - January 2018 Roads......U.S. Census Bureau, 2016 - 2016 Names......GNIS, 1978 - 2020 Hydrography.....National Hydrography Dataset, 2004 - 2022 Contours.....National Elevation Dataset, 2005 Boundaries.....Multiple sources; see metadata file 2019 - 2021 Public Land Survey System......BLM, 2021 Wetlands.....BLM, 2021