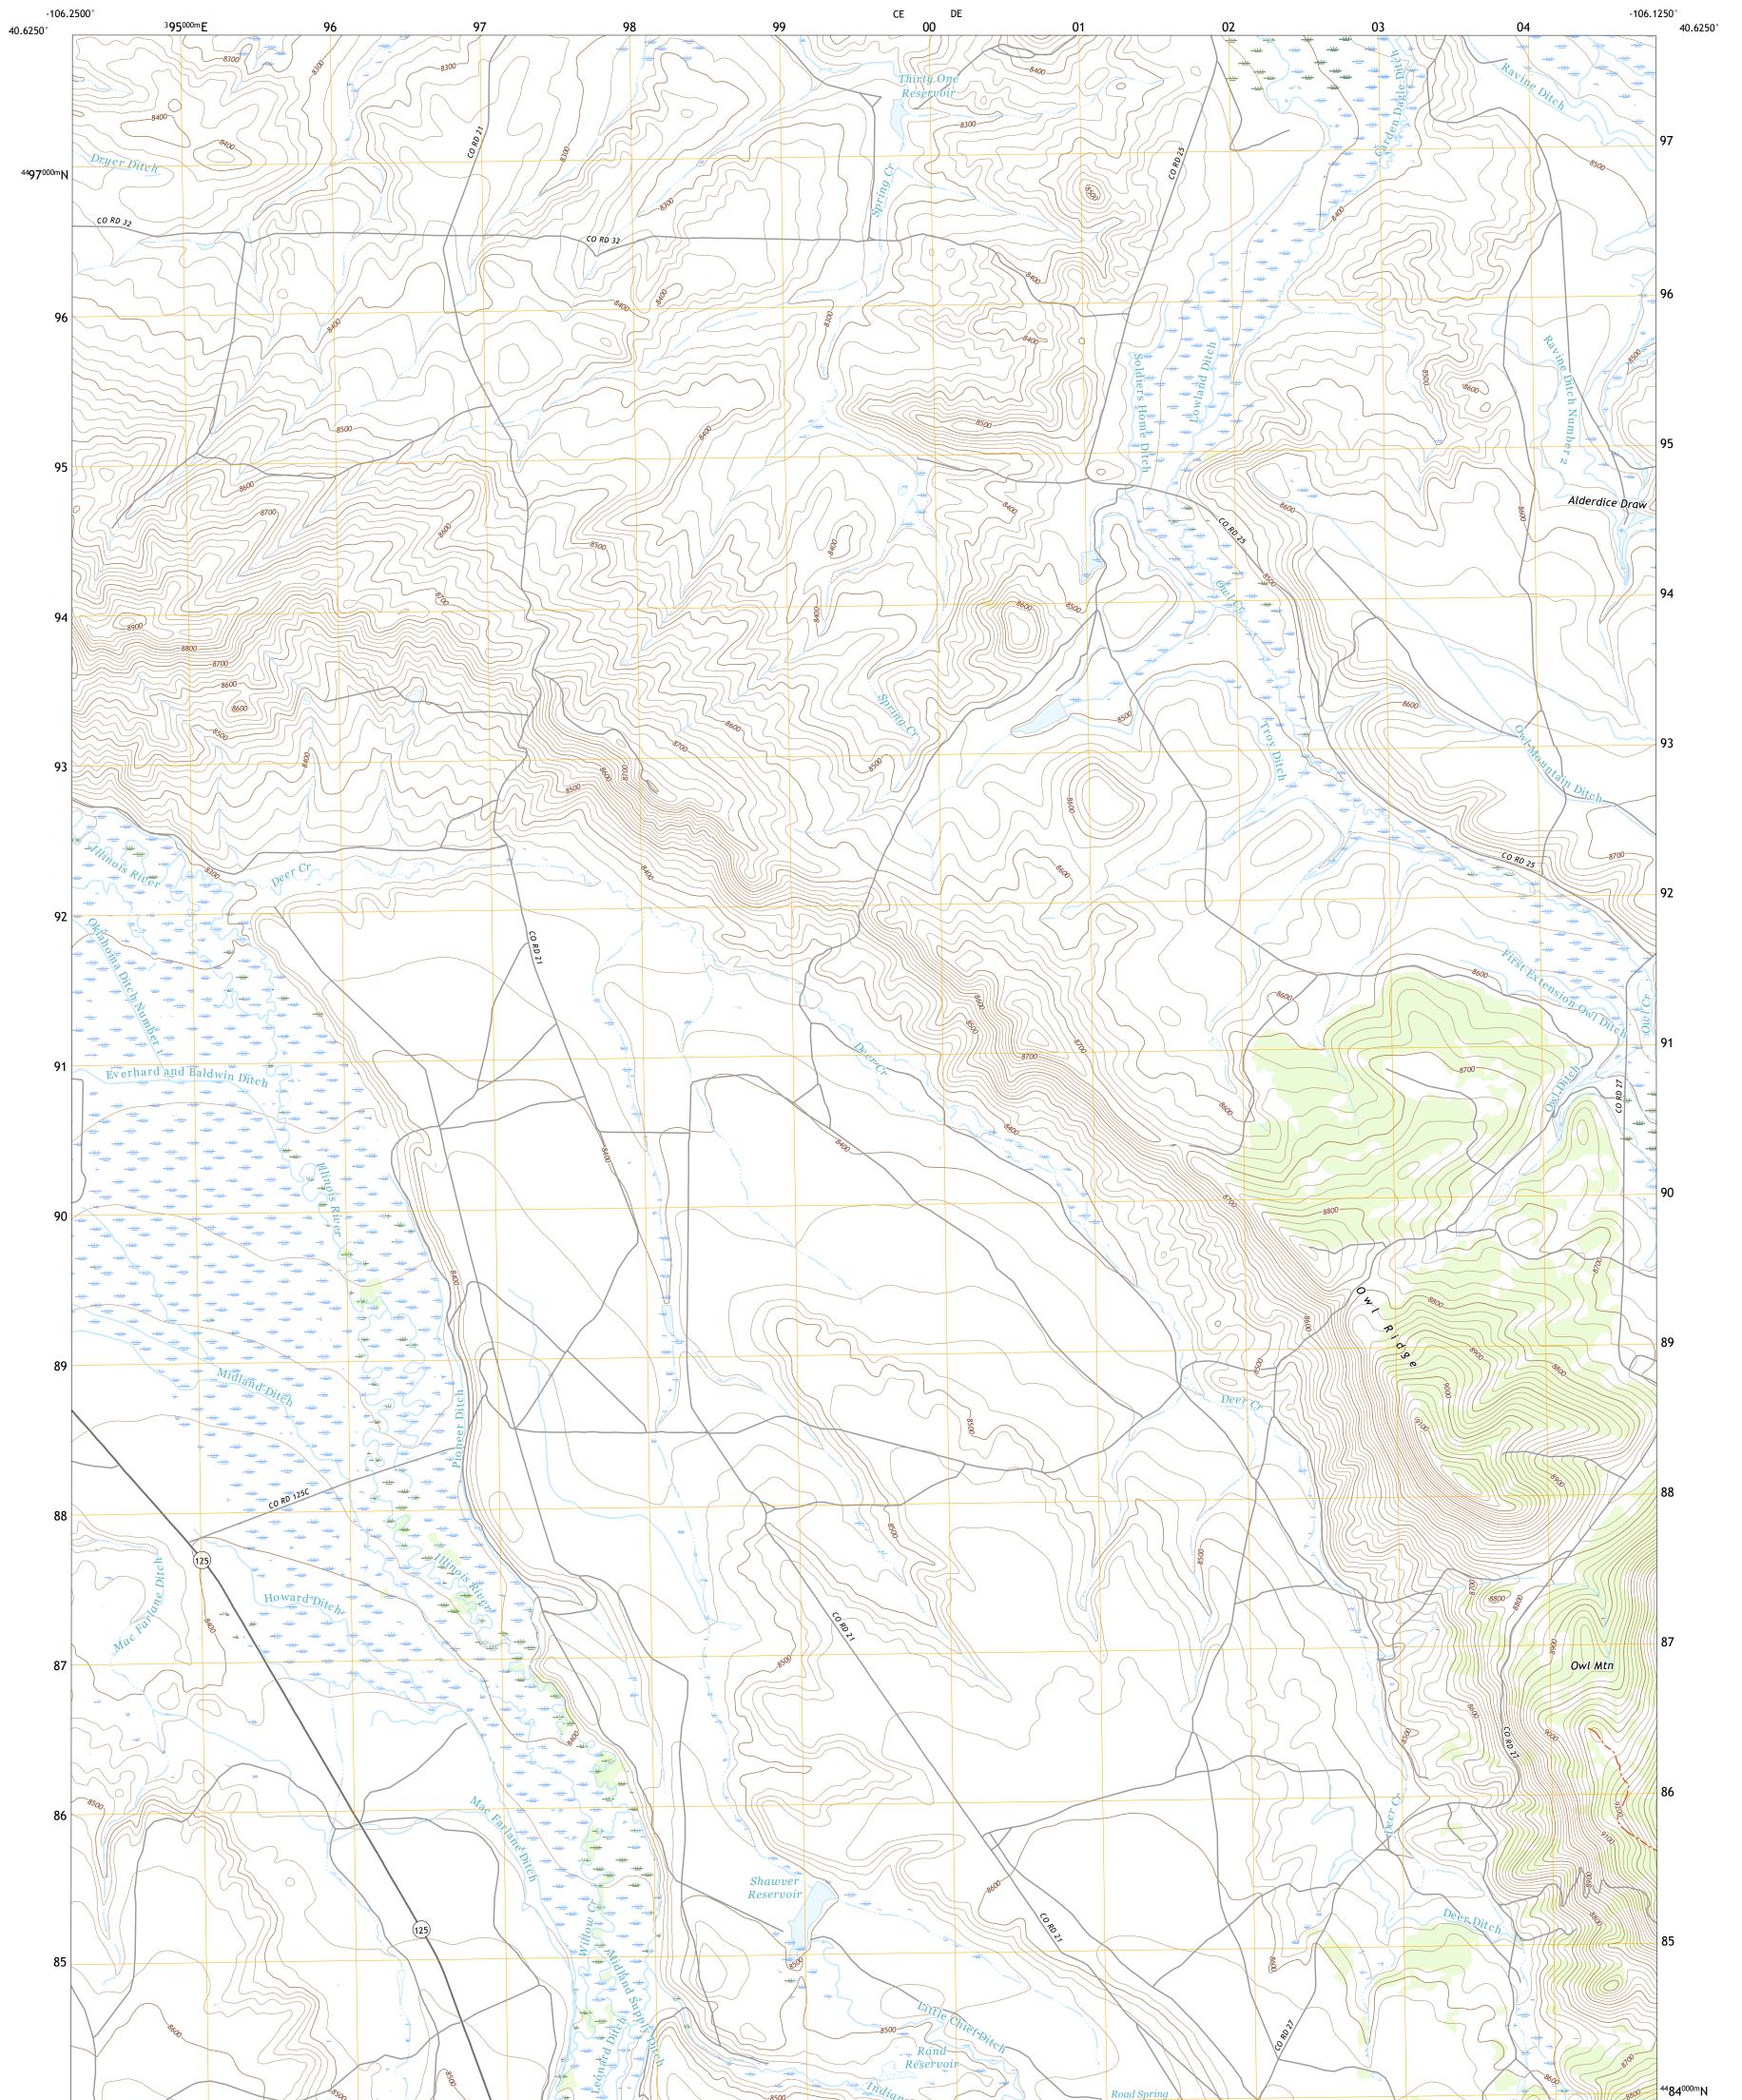

## U.S. DEPARTMENT OF THE INTERIOR U.S. GEOLOGICAL SURVEY

Produced by the United States Geological Survey North American Datum of 1983 (NAD83) World Geodetic System of 1984 (WGS84). Projection and 1 000-meter grid:Universal Transverse Mercator, Zone 13T This map is not a legal document. Boundaries may be generalized for this map scale. Private lands within government reservations may not be shown. Obtain permission before entering private lands.

Imagery.......NAIP, August 2017 - January 2018 Roads......U.S. Census Bureau, 2016 - 2016 Names......GNIS, 1978 - 2020 Hydrography.....National Hydrography Dataset, 2004 - 2022 Contours.....National Elevation Dataset, 2005 Boundaries.....Multiple sources; see metadata file 2019 - 2021 Public Land Survey System......BLM, 2021 Wetlands.....BLM, 2021