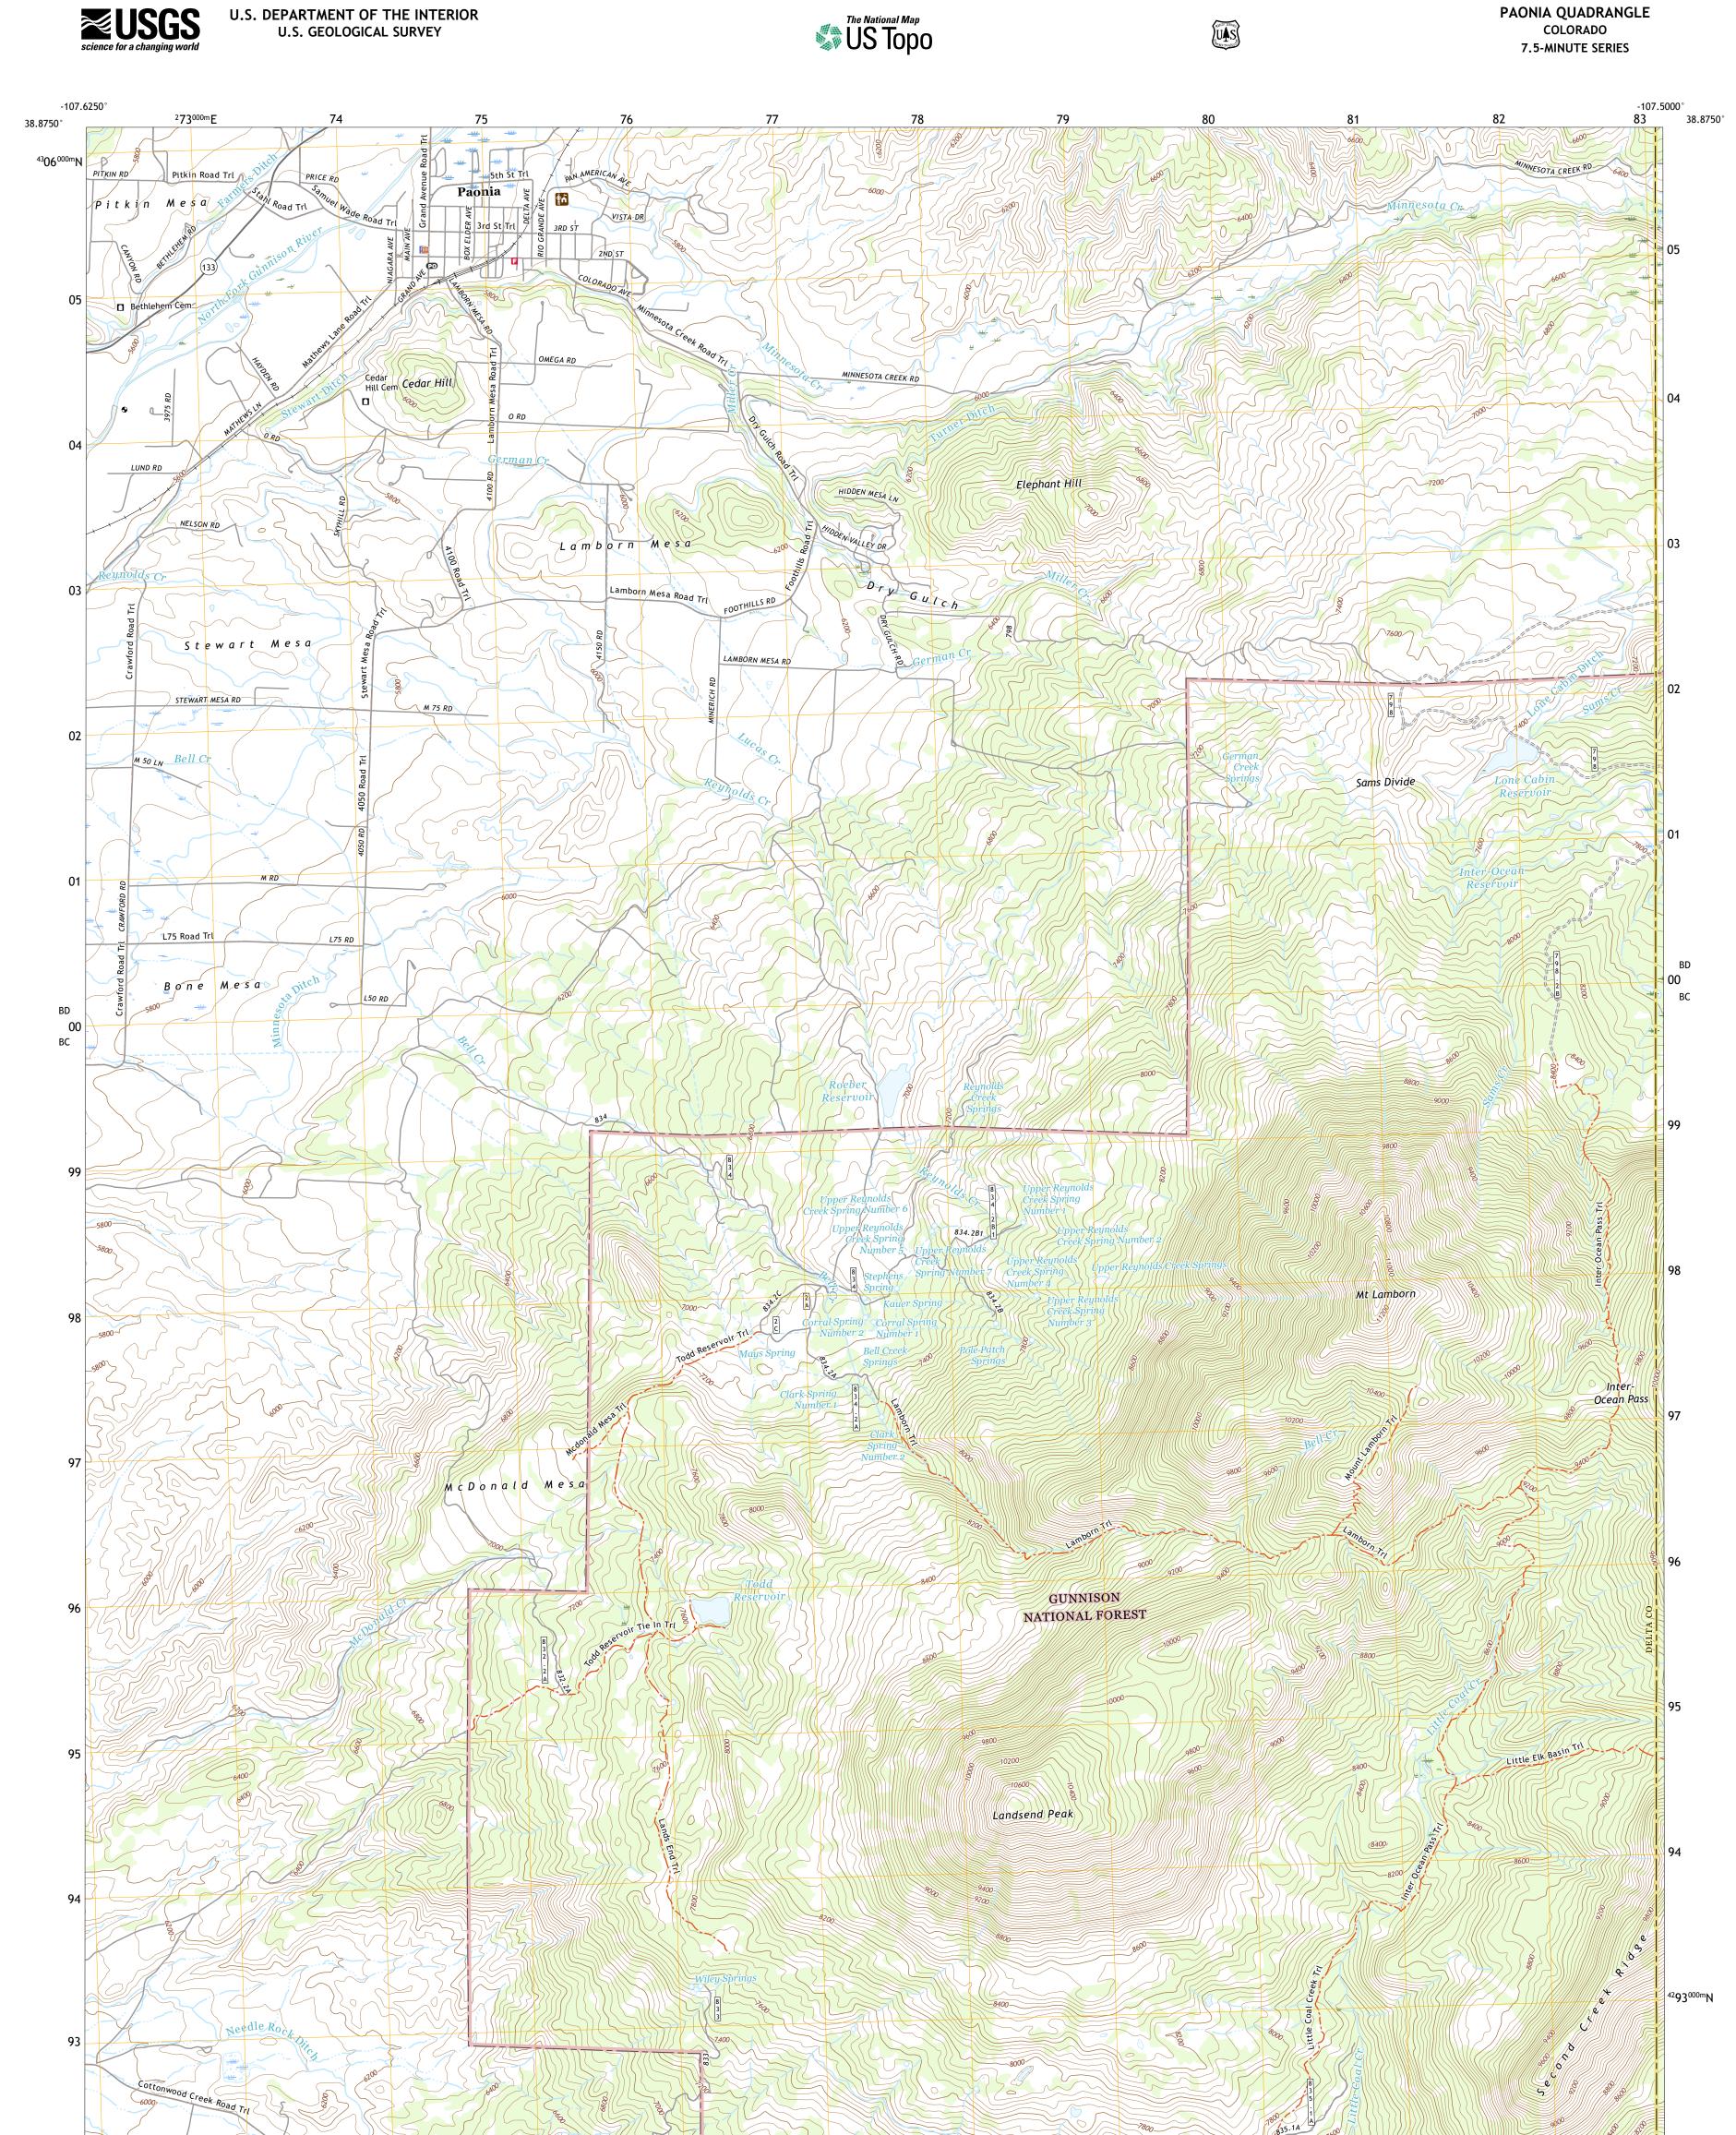

Produced by the United States Geological Survey North American Datum of 1983 (NAD83) World Geodetic System of 1984 (WGS84). Projection and 1 000-meter grid:Universal Transverse Mercator, Zone 13S This map is not a legal document. Boundaries may be generalized for this map scale. Private lands within government reservations may not be shown. Obtain permission before entering private lands.

Imagery......NAIP, October 2017 - January 2018 Roads......NAIP, October 2017 - January 2018 Roads......FSTopo Data with limited Forest Service updates, 2013 - 2013 Names.......GNIS, 1978 - 2021 Hydrography......National Hydrography Dataset, 2002 - 2021 Contours......Nultiple sources; see metadata file 2017 - 2021 Public Land Survey System......BLM, 2021 Wetlands......FWS National Wetlands Inventory 1982 - 1983