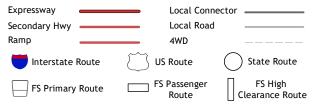

eological Survey North American Datum of 1983 (NAD83) World Geodetic System of 1984 (WGS84). Projection and 1 000-meter grid:Universal Transverse Mercator, Zone 13S This map is not a legal document. Boundaries may be generalized for this map scale. Private lands within government reservations may not be shown. Obtain permission before entering private lands.

Imagery......NAIP, October 2017 - January 2018 Roads......NAIP, October 2017 - January 2018 Roads......FSTopo Data with limited Forest Service updates, 2013 - 2013 Names.......GNIS, 1978 - 2021 Hydrography......National Hydrography Dataset, 2002 - 2021 Contours......Nultiple sources; see metadata file 2017 - 2021 Public Land Survey System......BLM, 2021 Wetlands......FWS National Wetlands Inventory 1982 - 1983



ROAD CLASSIFICATION