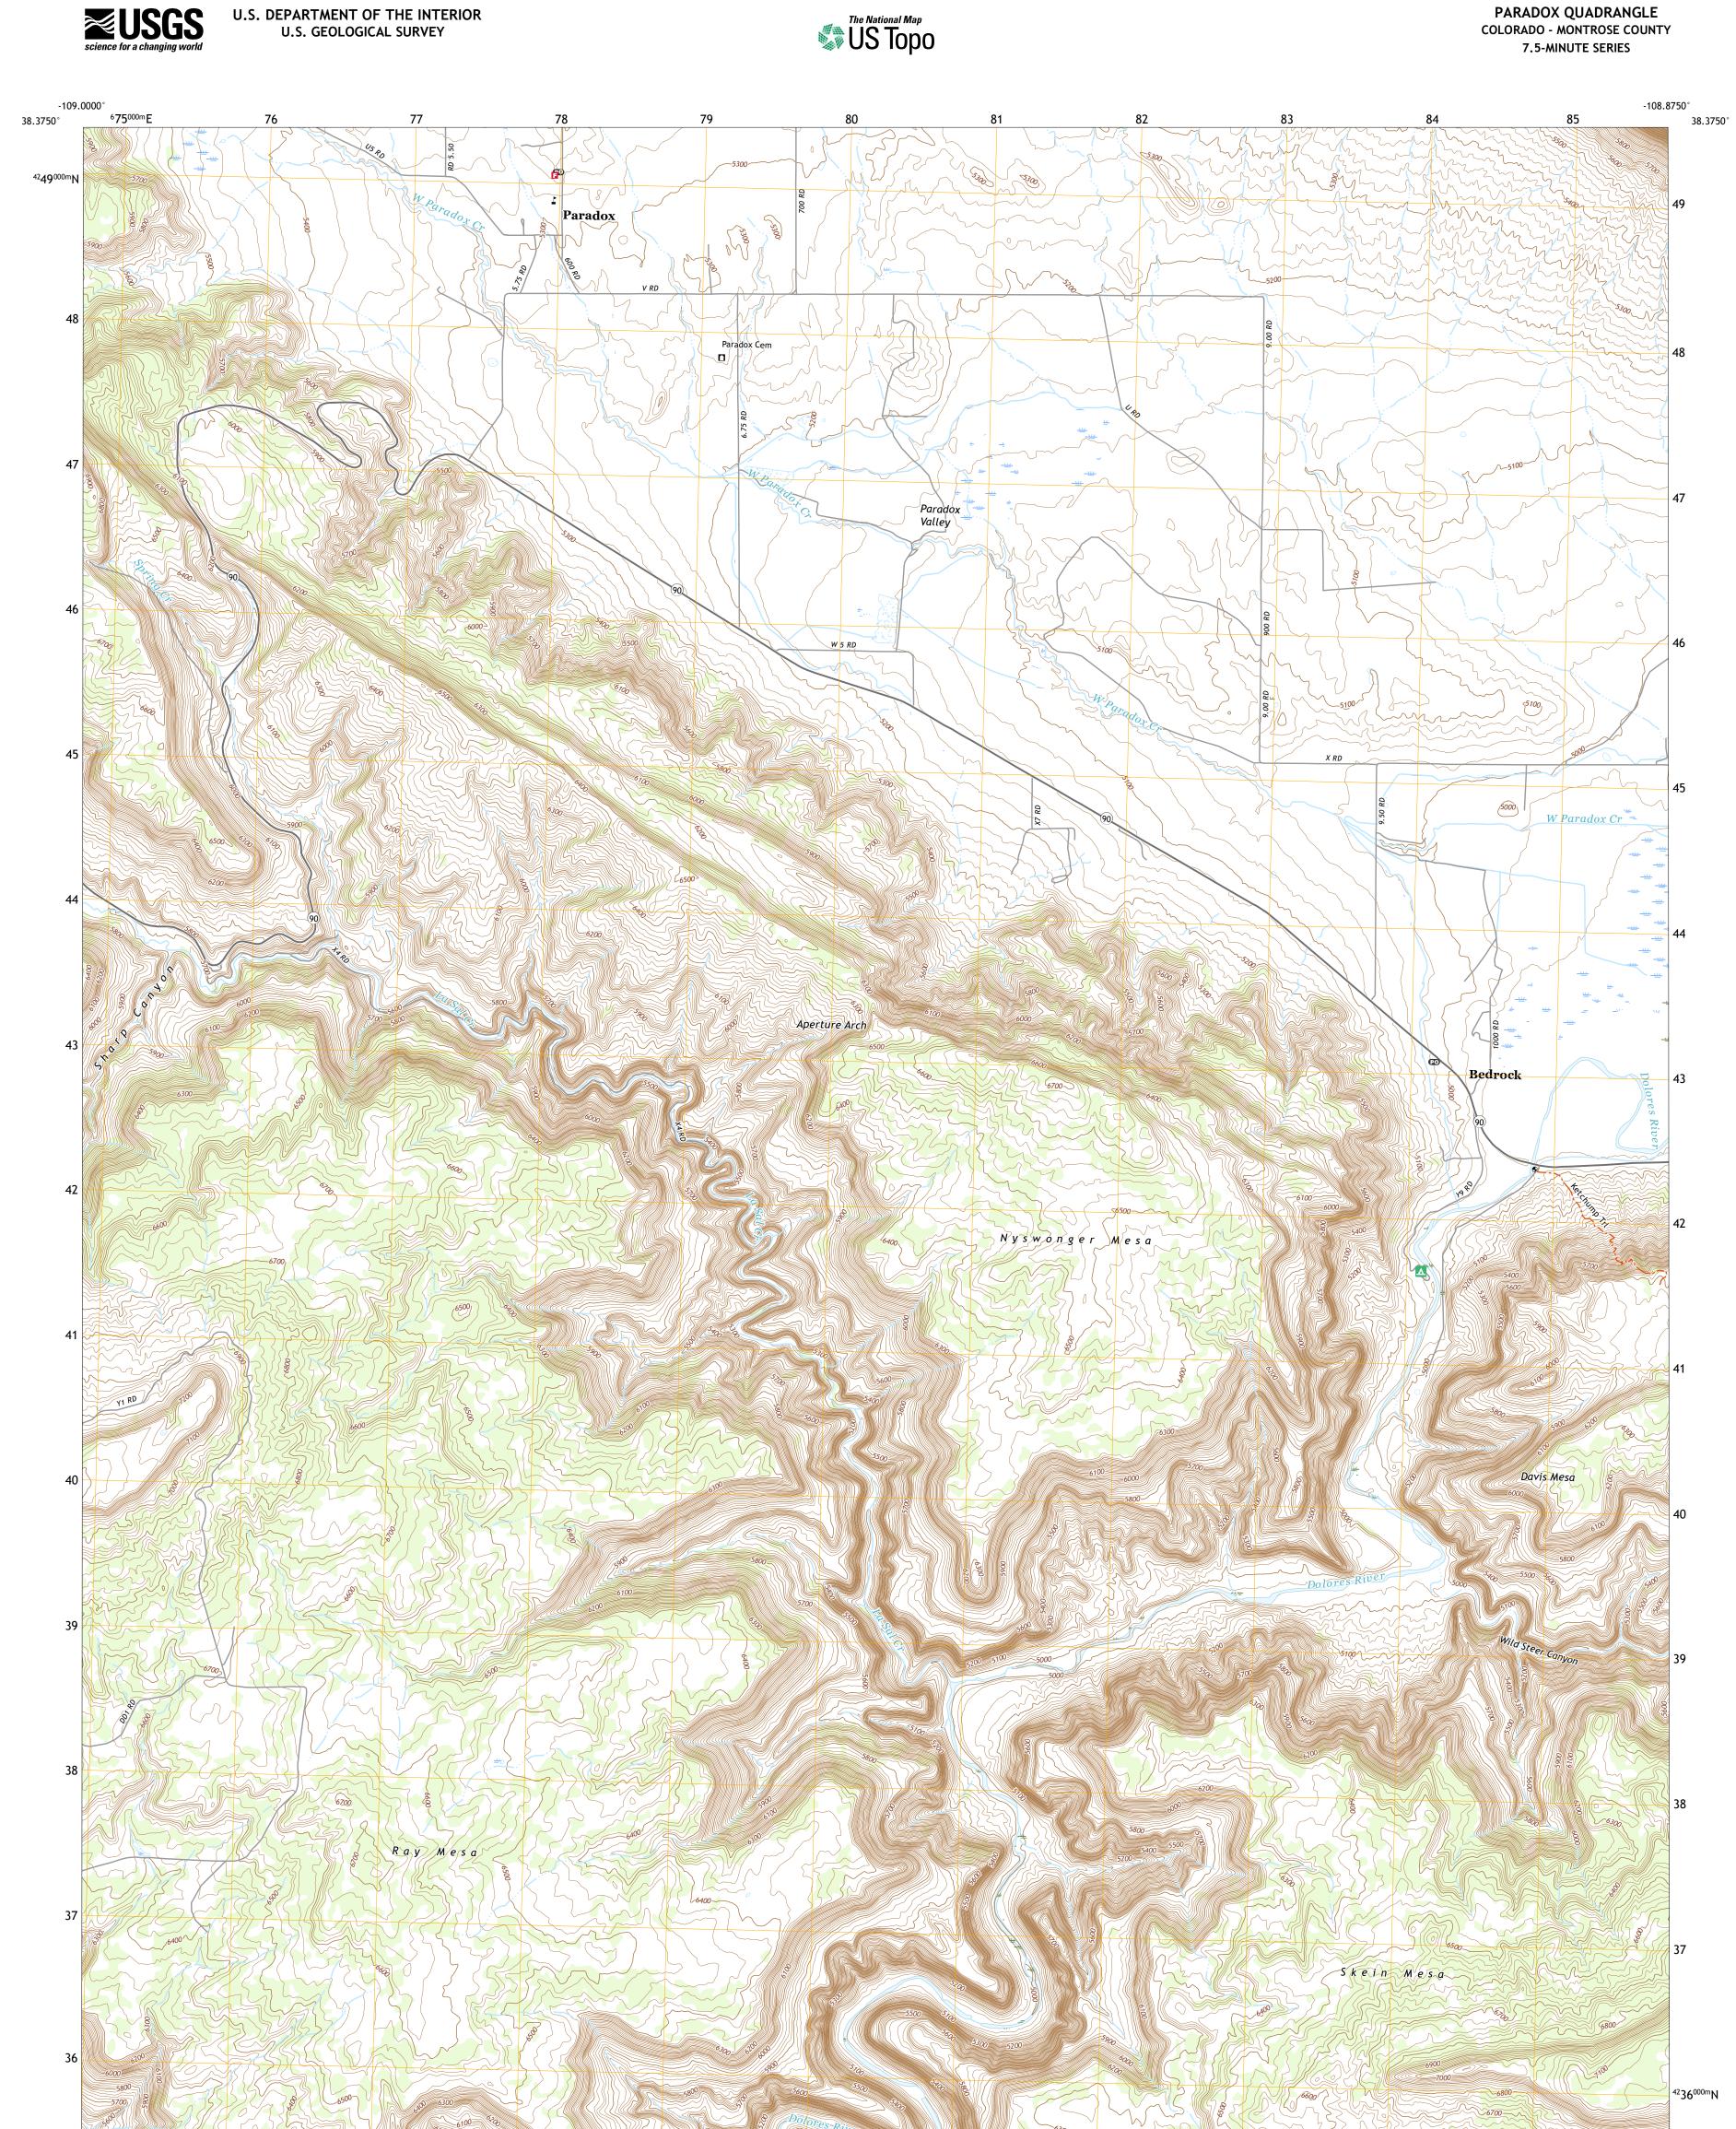

**Produced by the United States Geological Survey** North American Datum of 1983 (NAD83) World Geodetic System of 1984 (WGS84). Projection and 1 000-meter grid:Universal Transverse Mercator, Zone 12S This map is not a legal document. Boundaries may be generalized for this map scale. Private lands within government reservations may not be shown. Obtain permission before entering private lands.

Imagery.......NAIP, October 2017 - January 2018 Roads......U.S. Census Bureau, 2016 Names......GNIS, 1978 - 2020 Hydrography.....National Hydrography Dataset, 2022 - 2020 Contours.....National Elevation Dataset, 2021 Boundaries.....Multiple sources; see metadata file 2019 - 2021 Public Land Survey System......BLM, 2021 Wetlands.....BLM, 2021