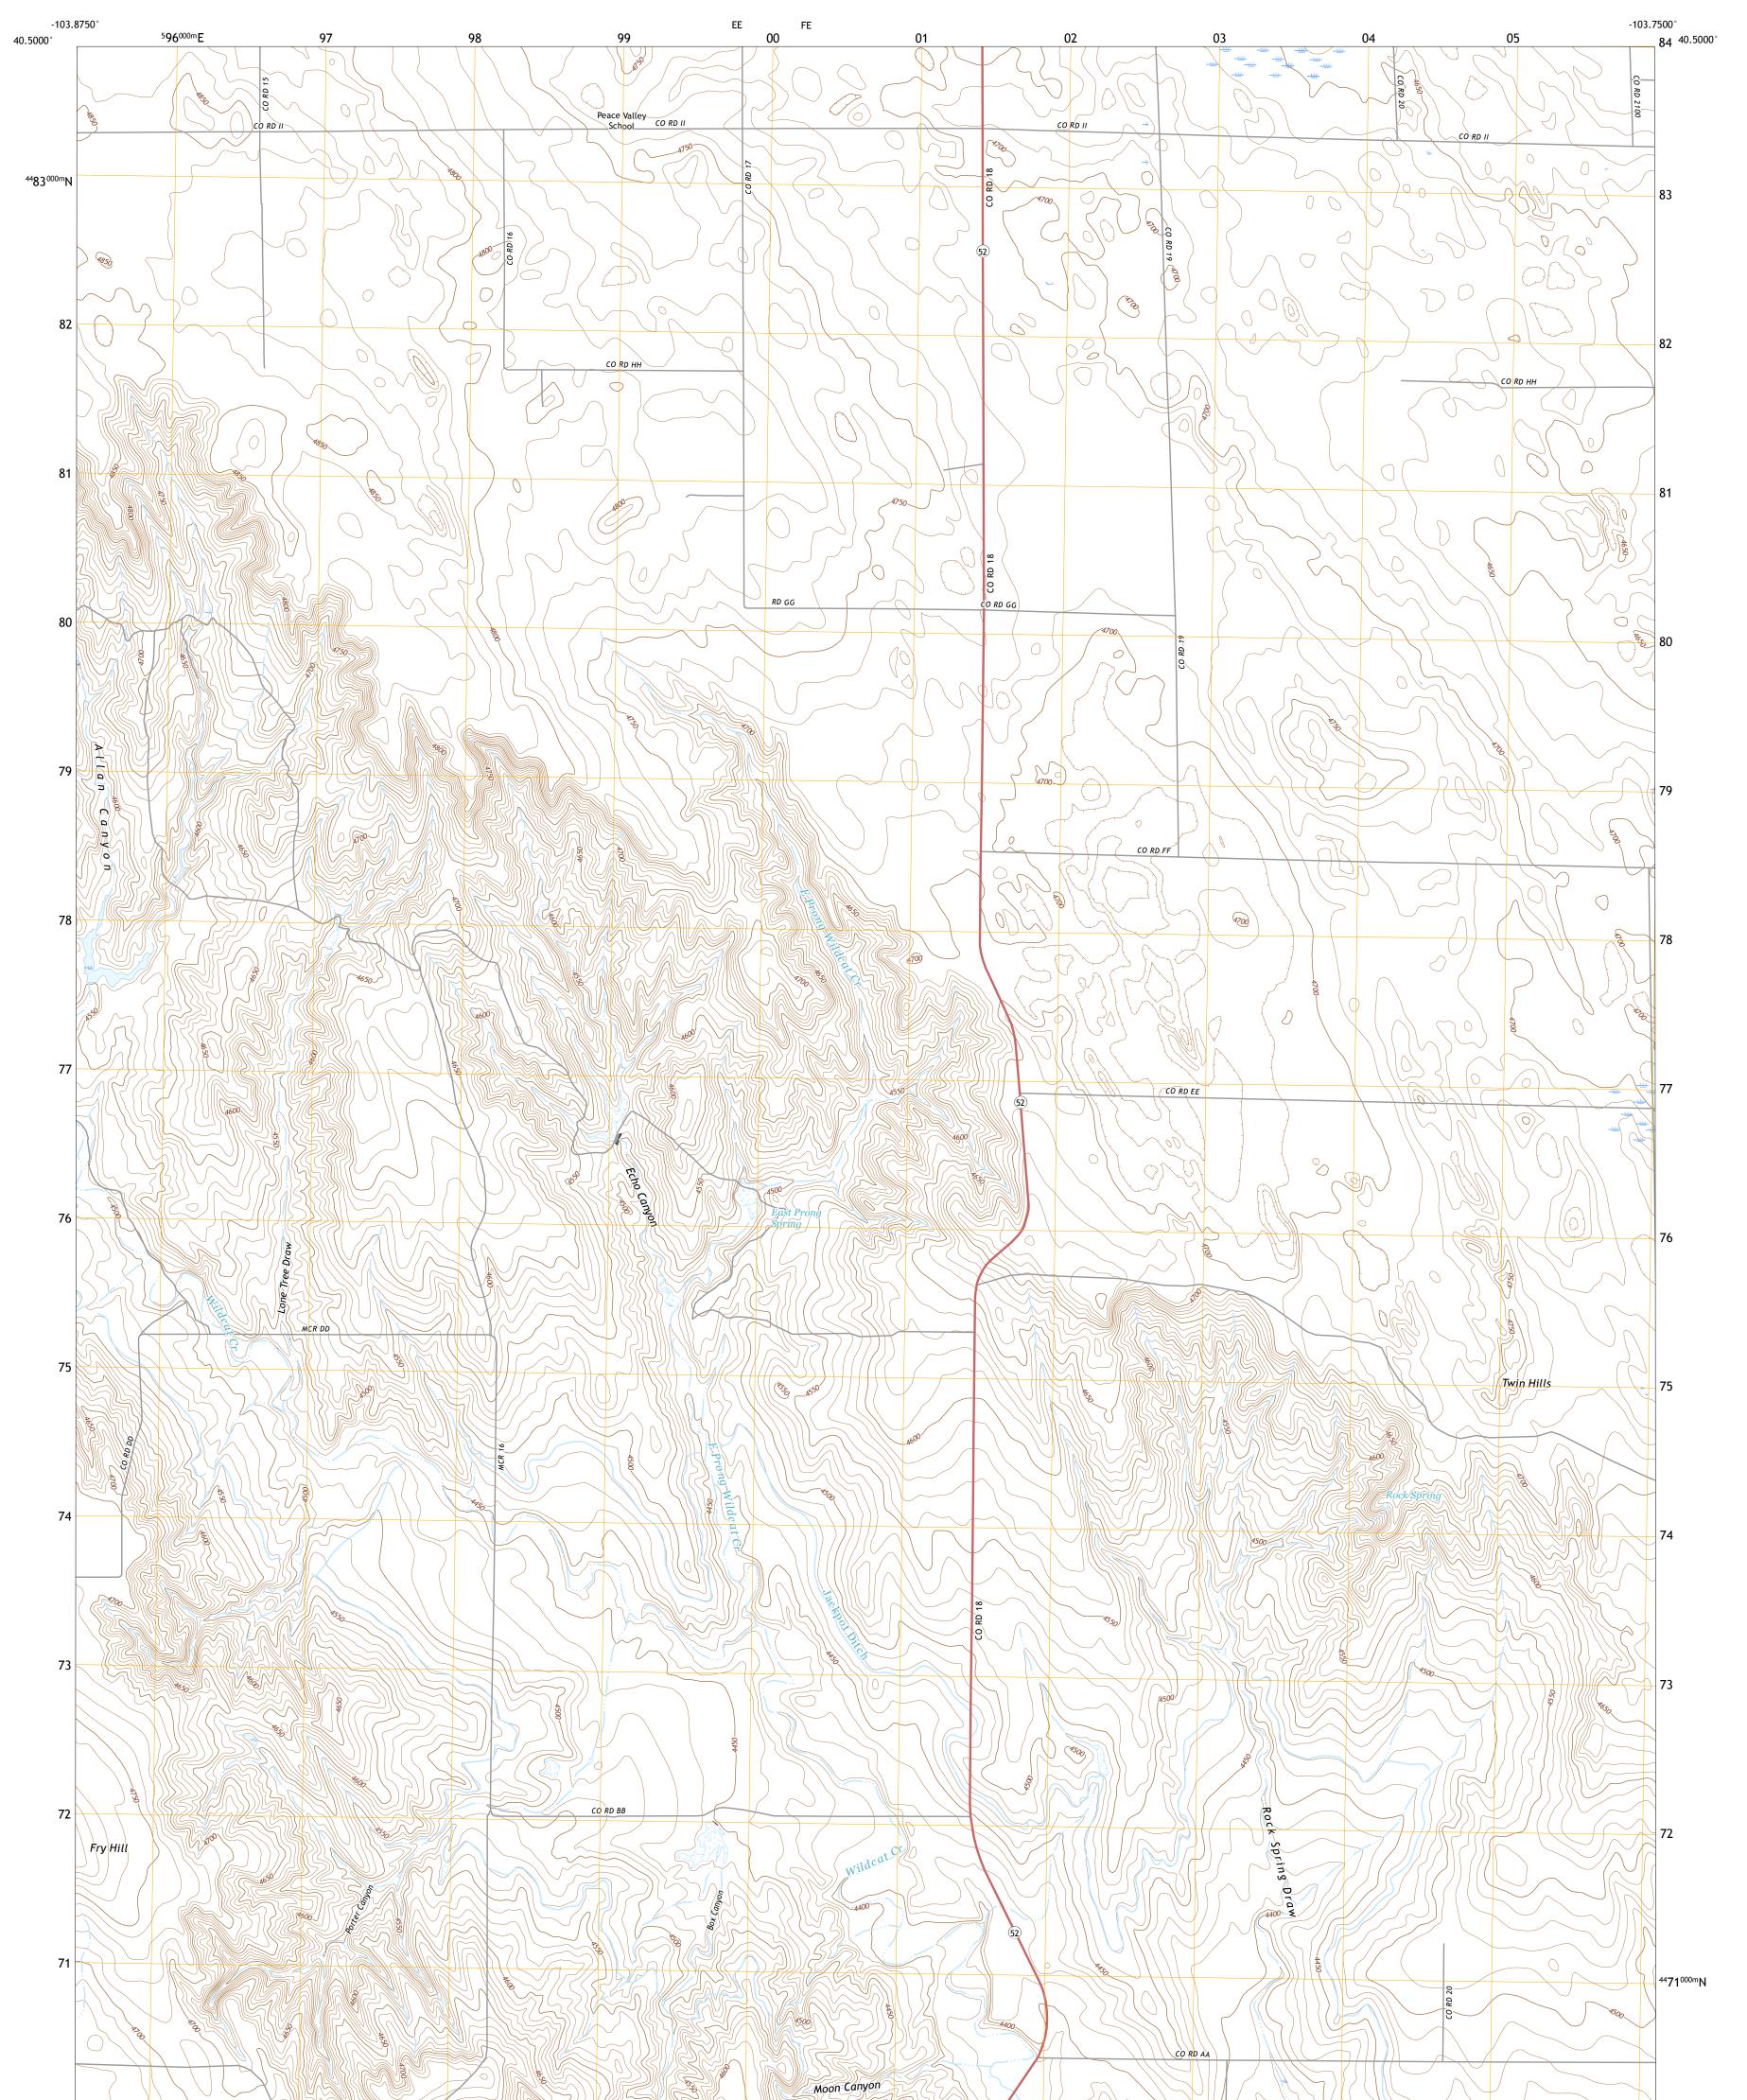

## PEACE VALLEY SCHOOL QUADRANGLE COLORADO - MORGAN COUNTY 7.5-MINUTE SERIES

Produced by the United States Geological Survey North American Datum of 1983 (NAD83) World Geodetic System of 1984 (WGS84). Projection and 1 000-meter grid:Universal Transverse Mercator, Zone 13T This map is not a legal document. Boundaries may be generalized for this map scale. Private lands within government reservations may not be shown. Obtain permission before entering private lands.

 Imagery......NAIP, August 2017 - October 2017

 Roads......U.S.
 Census
 Bureau, Not Available

 Names.......GNIS, 1978 - 2019

 Hydrography......National
 Hydrography Dataset, 2004 - 2019

 Contours......National
 Elevation Dataset, 2003 - 2007

 Boundaries......Multiple sources; see metadata file 2017 - 2018

 Public
 Land
 Survey

 System........BLM, 2018

 Wetlands......FWS
 National
 Wetlands