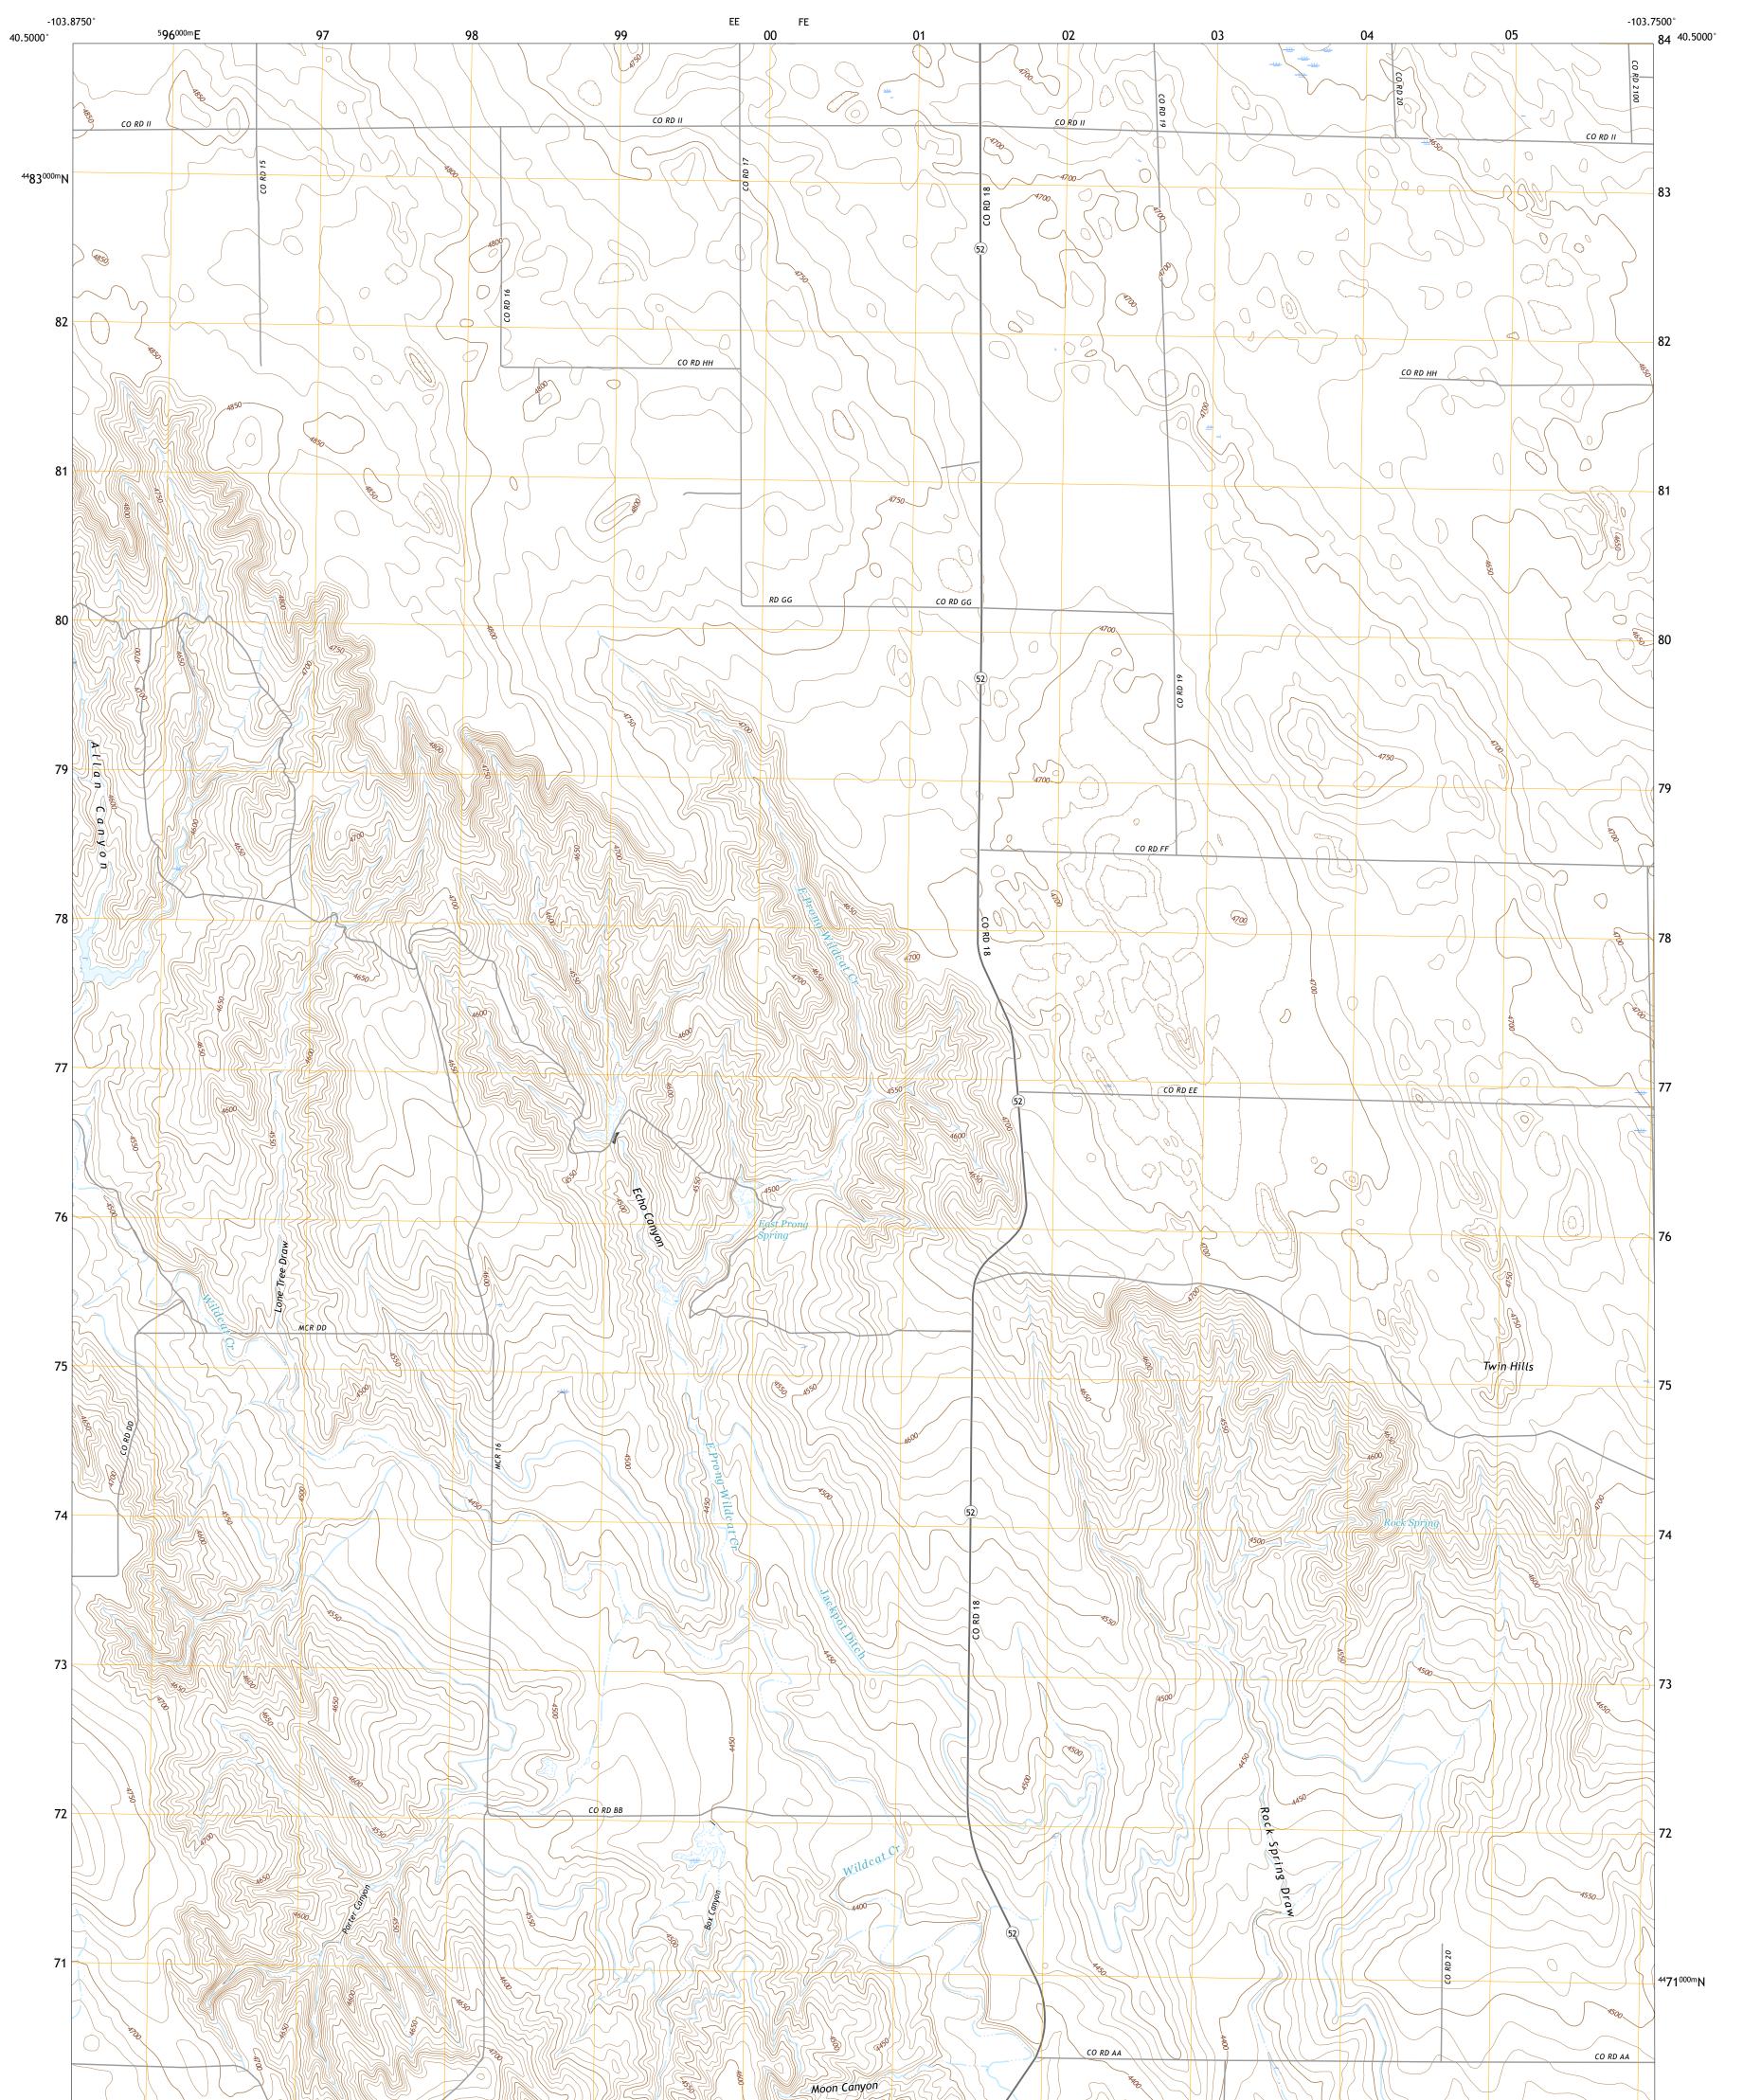

## PEACE VALLEY SCHOOL QUADRANGLE COLORADO - MORGAN COUNTY 7.5-MINUTE SERIES

Produced by the United States Geological Survey North American Datum of 1983 (NAD83) World Geodetic System of 1984 (WGS84). Projection and 1 000-meter grid:Universal Transverse Mercator, Zone 13T This map is not a legal document. Boundaries may be generalized for this map scale. Private lands within government reservations may not be shown. Obtain permission before entering private lands.

Imagery......NAIP, August 2017 - October 2017 Roads.......Q016 Names.......GNIS, 1978 - 2020 Hydrography......Sational Hydrography Dataset, 2004 - 2020 Contours.....National Elevation Dataset, 2007 Boundaries......Multiple sources; see metadata file 2019 - 2021 Public Land Survey System......BLM, 2021 Wetlands......BLM, 2021