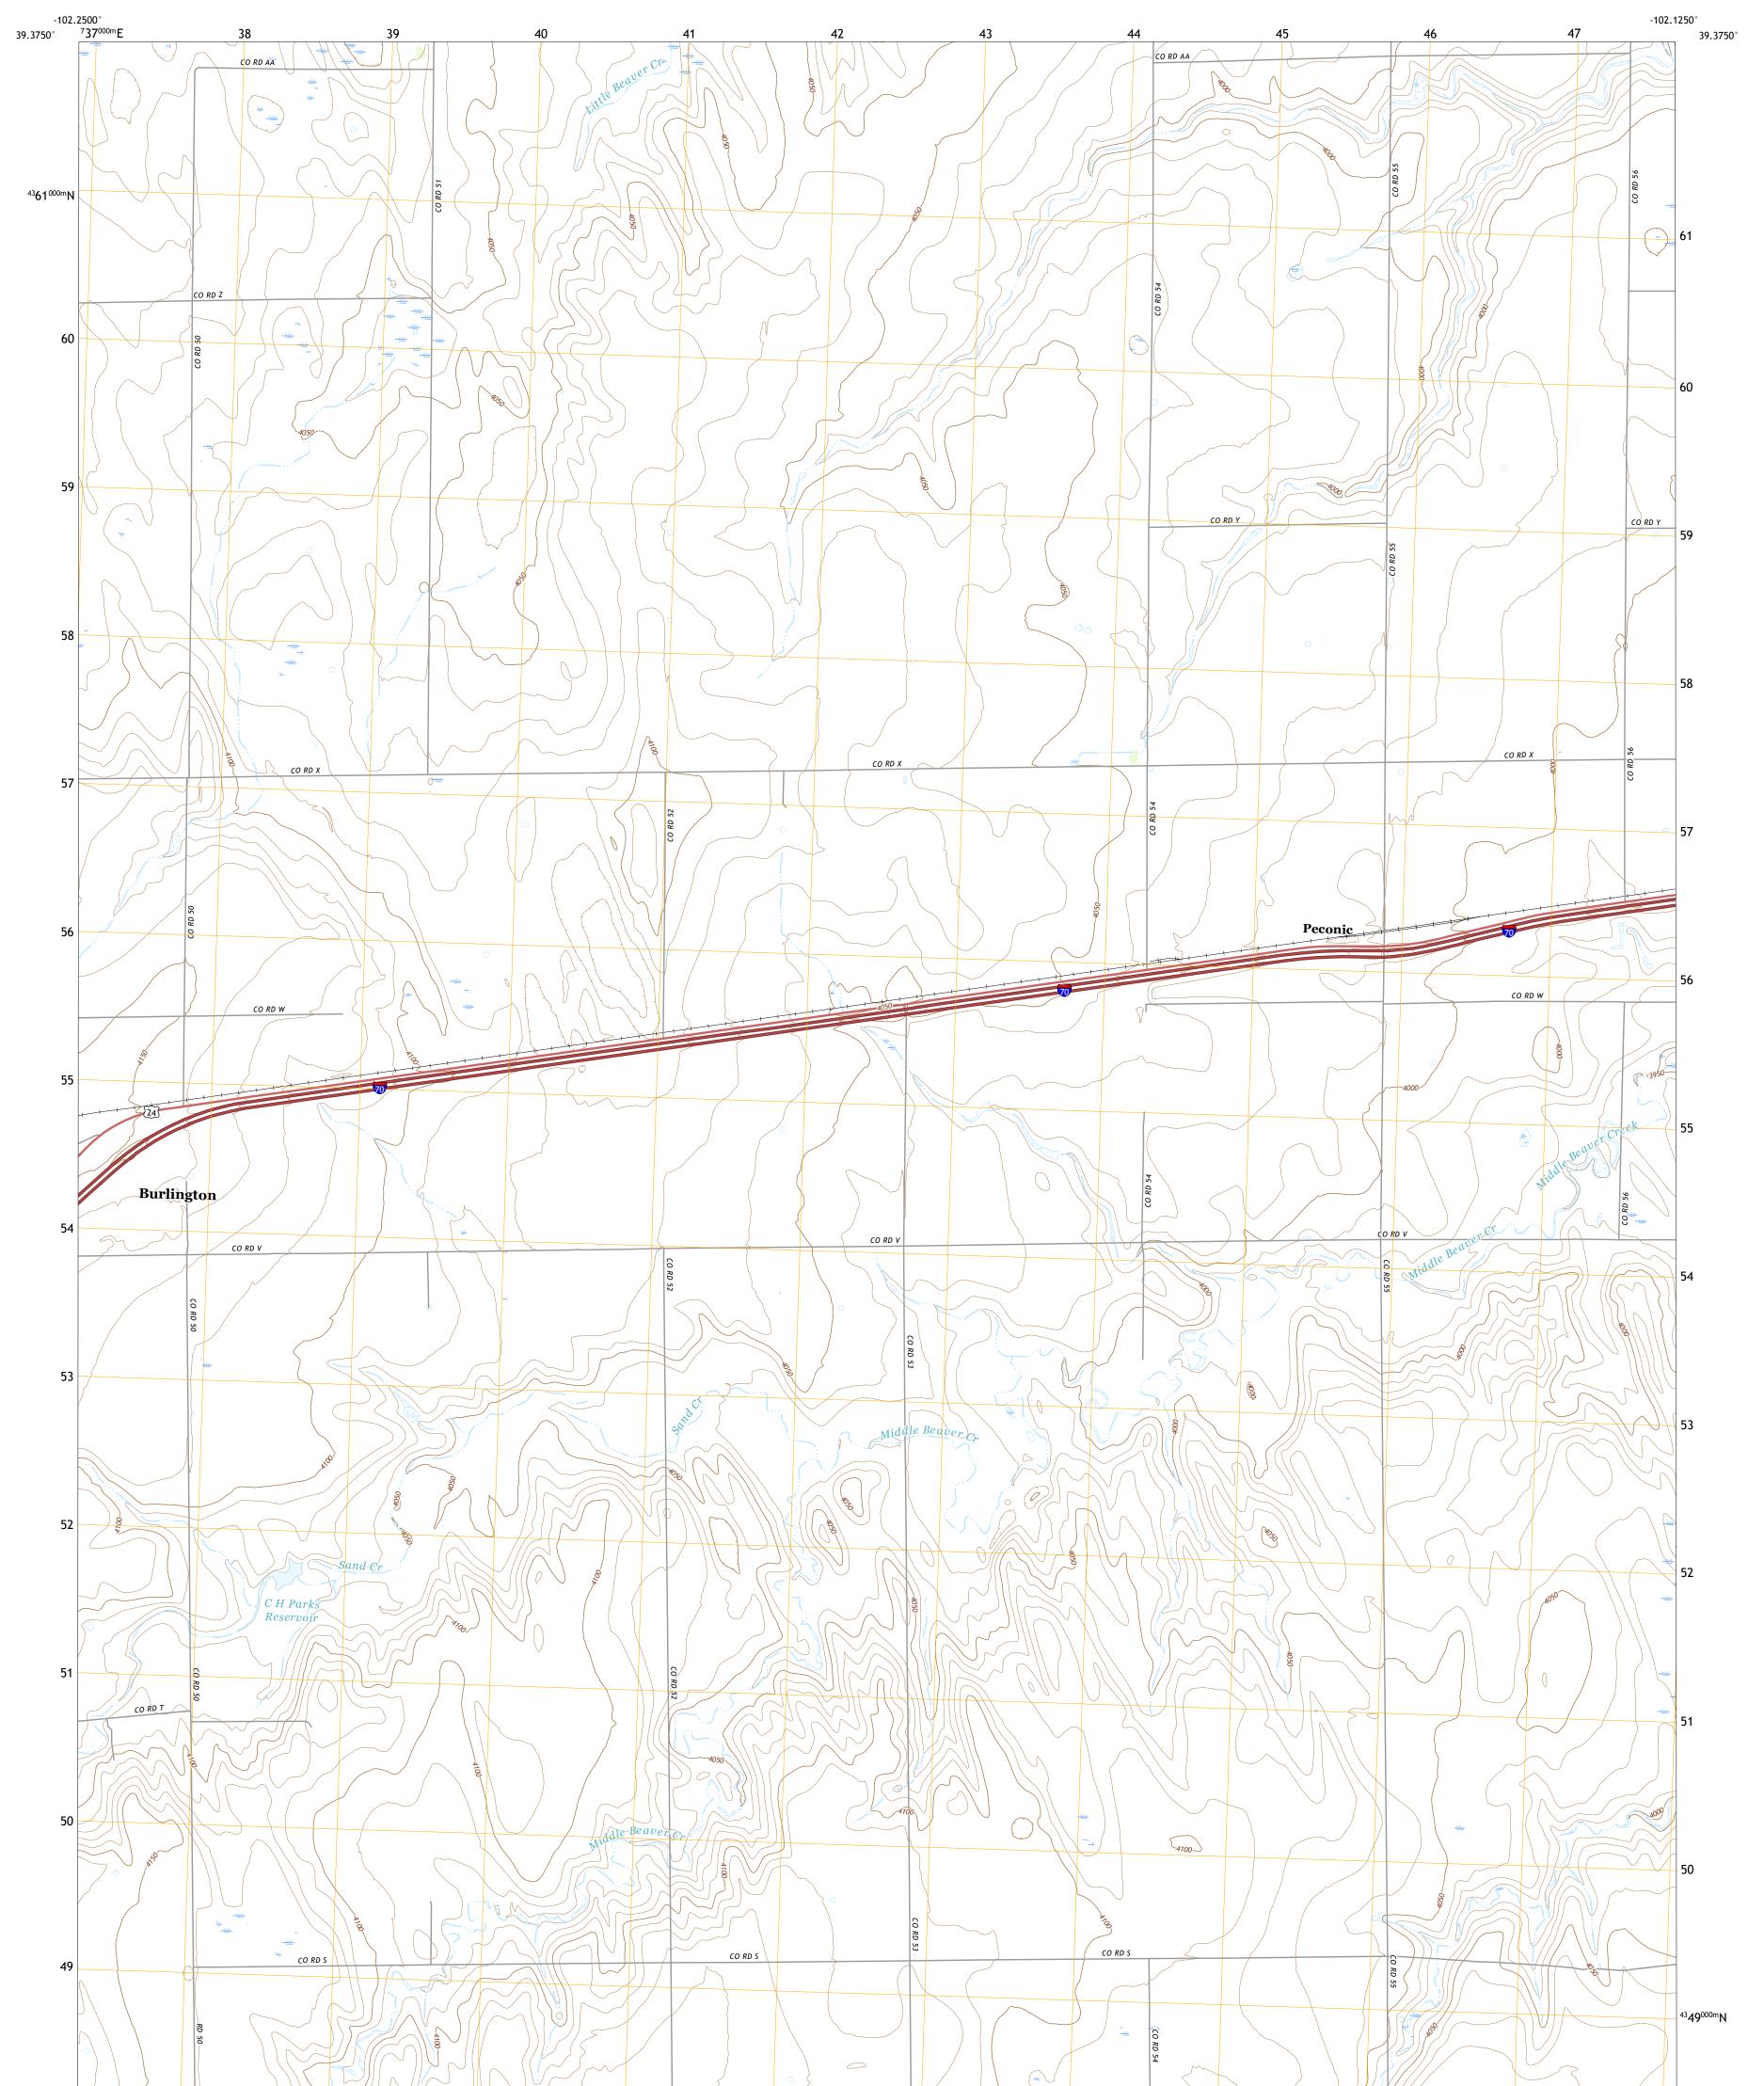

## U.S. DEPARTMENT OF THE INTERIOR U.S. GEOLOGICAL SURVEY









Produced by the United States Geological Survey North American Datum of 1983 (NAD83) World Geodetic System of 1984 (WGS84). Projection and 1 000-meter grid:Universal Transverse Mercator, Zone 135 This map is not a legal document. Boundaries may be generalized for this map scale. Private lands within government reservations may not be shown. Obtain permission before entering private lands.

Imagery......NAIP, August 2017 - October 2017 Roads.......Q016 Names......GNIS, 1978 - 2021 Hydrography......GNIS, 1978 - 2021 Hydrography......National Hydrography Dataset, 2005 - 2018 Contours.....National Elevation Dataset, 2021 Boundaries......Multiple sources; see metadata file 2019 - 2021 Public Land Survey System......BLM, 2021 Wetlands......BLM, 2021



Local Connector \_\_\_\_\_ State Route