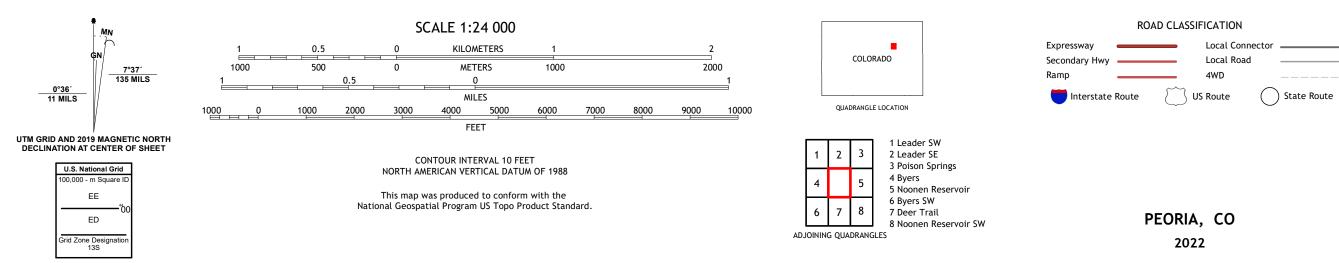

Produced by the United States Geological Survey North American Datum of 1983 (NAD83) World Geodetic System of 1984 (WGS84). Projection and 1 000-meter grid:Universal Transverse Mercator, Zone 135 This map is not a legal document. Boundaries may be generalized for this map scale. Private lands within government reservations may not be shown. Obtain permission before entering private lands.