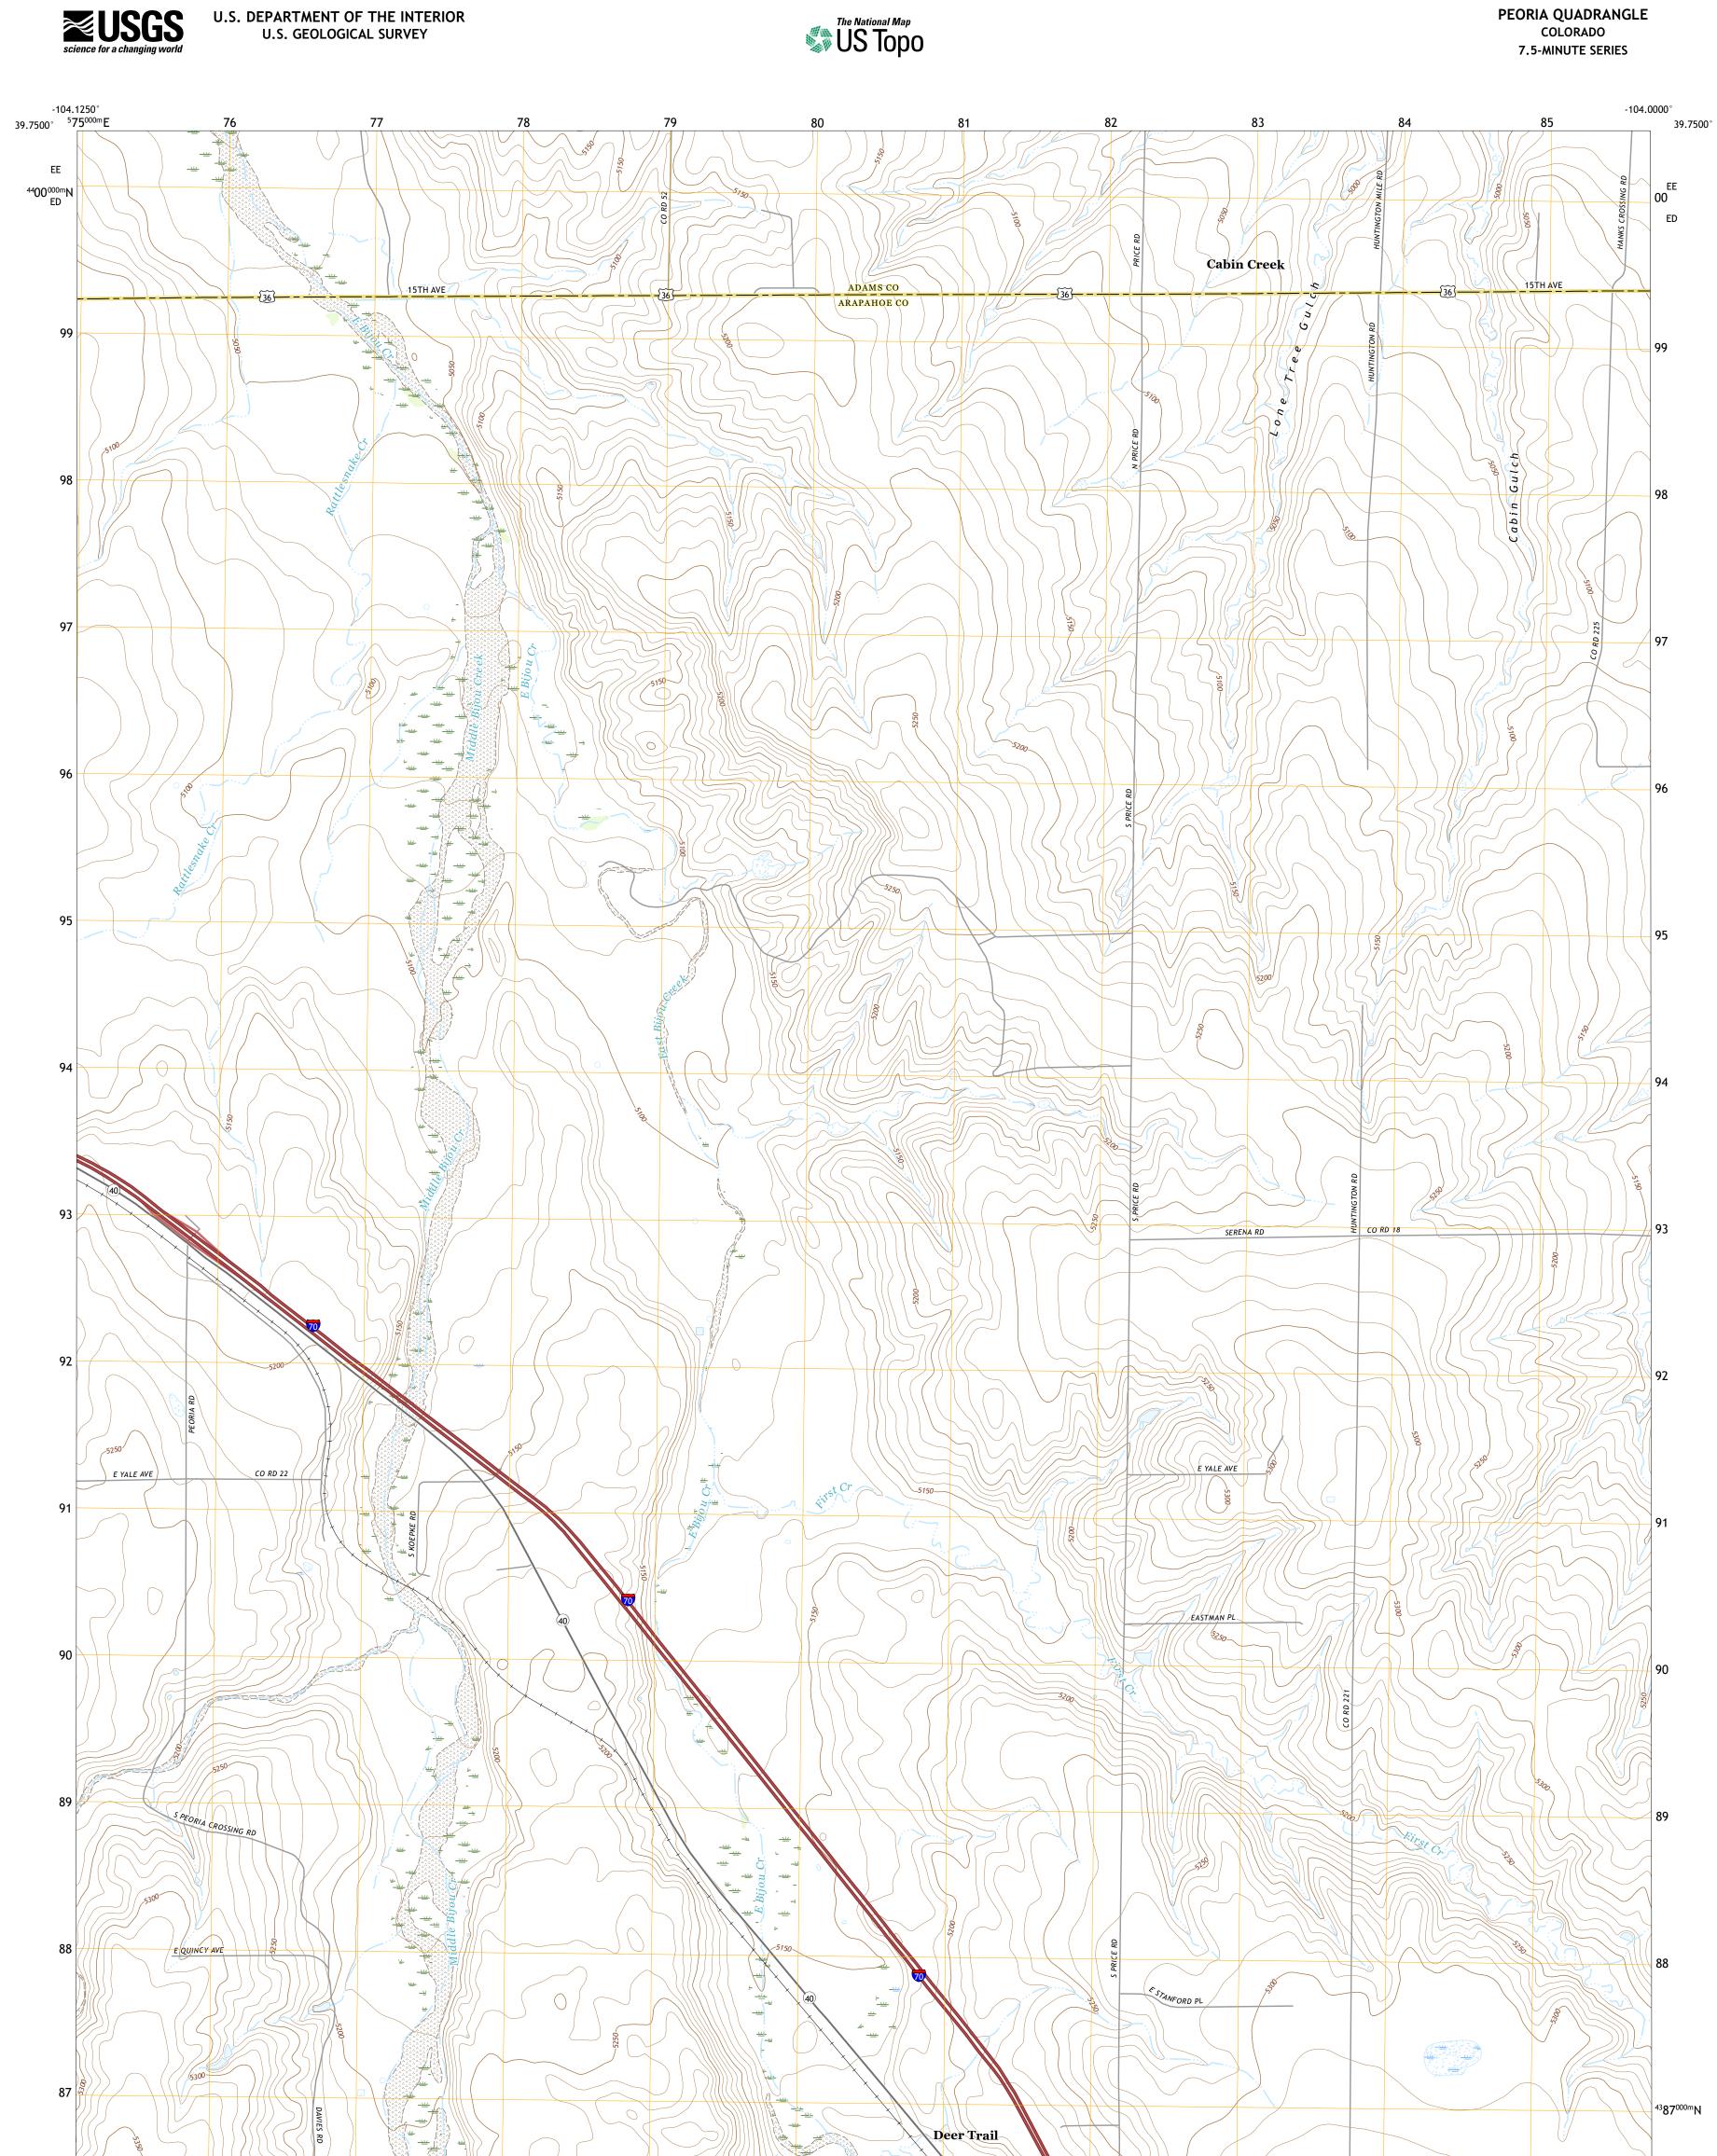

Produced by the United States Geological Survey North American Datum of 1983 (NAD83) World Geodetic System of 1984 (WGS84). Projection and 1 000-meter grid:Universal Transverse Mercator, Zone 135 This map is not a legal document. Boundaries may be generalized for this map scale. Private lands within government reservations may not be shown. Obtain permission before entering private lands.

Imagery......NAIP, August 2017 - October 2017 Roads......Q016 Names......GNIS, 1978 - 2021 Hydrography......GNIS, 1978 - 2021 Hydrography......National Hydrography Dataset, 2002 - 2019 Contours.....National Elevation Dataset, 2007 Boundaries......Multiple sources; see metadata file 2019 - 2021 Public Land Survey System......BLM, 2021 Wetlands......BLM, 2021