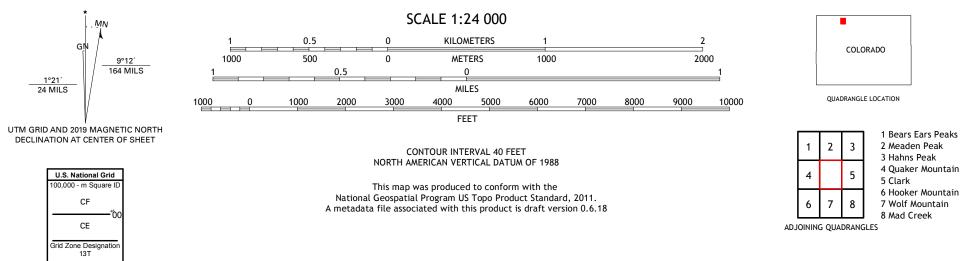

**Produced by the United States Geological Survey** North American Datum of 1983 (NAD83) World Geodetic System of 1984 (WGS84). Projection and 1 000-meter grid:Universal Transverse Mercator, Zone 13T This map is not a legal document. Boundaries may be generalized for this map scale. Private lands within government reservations may not be shown. Obtain permission before entering private lands.