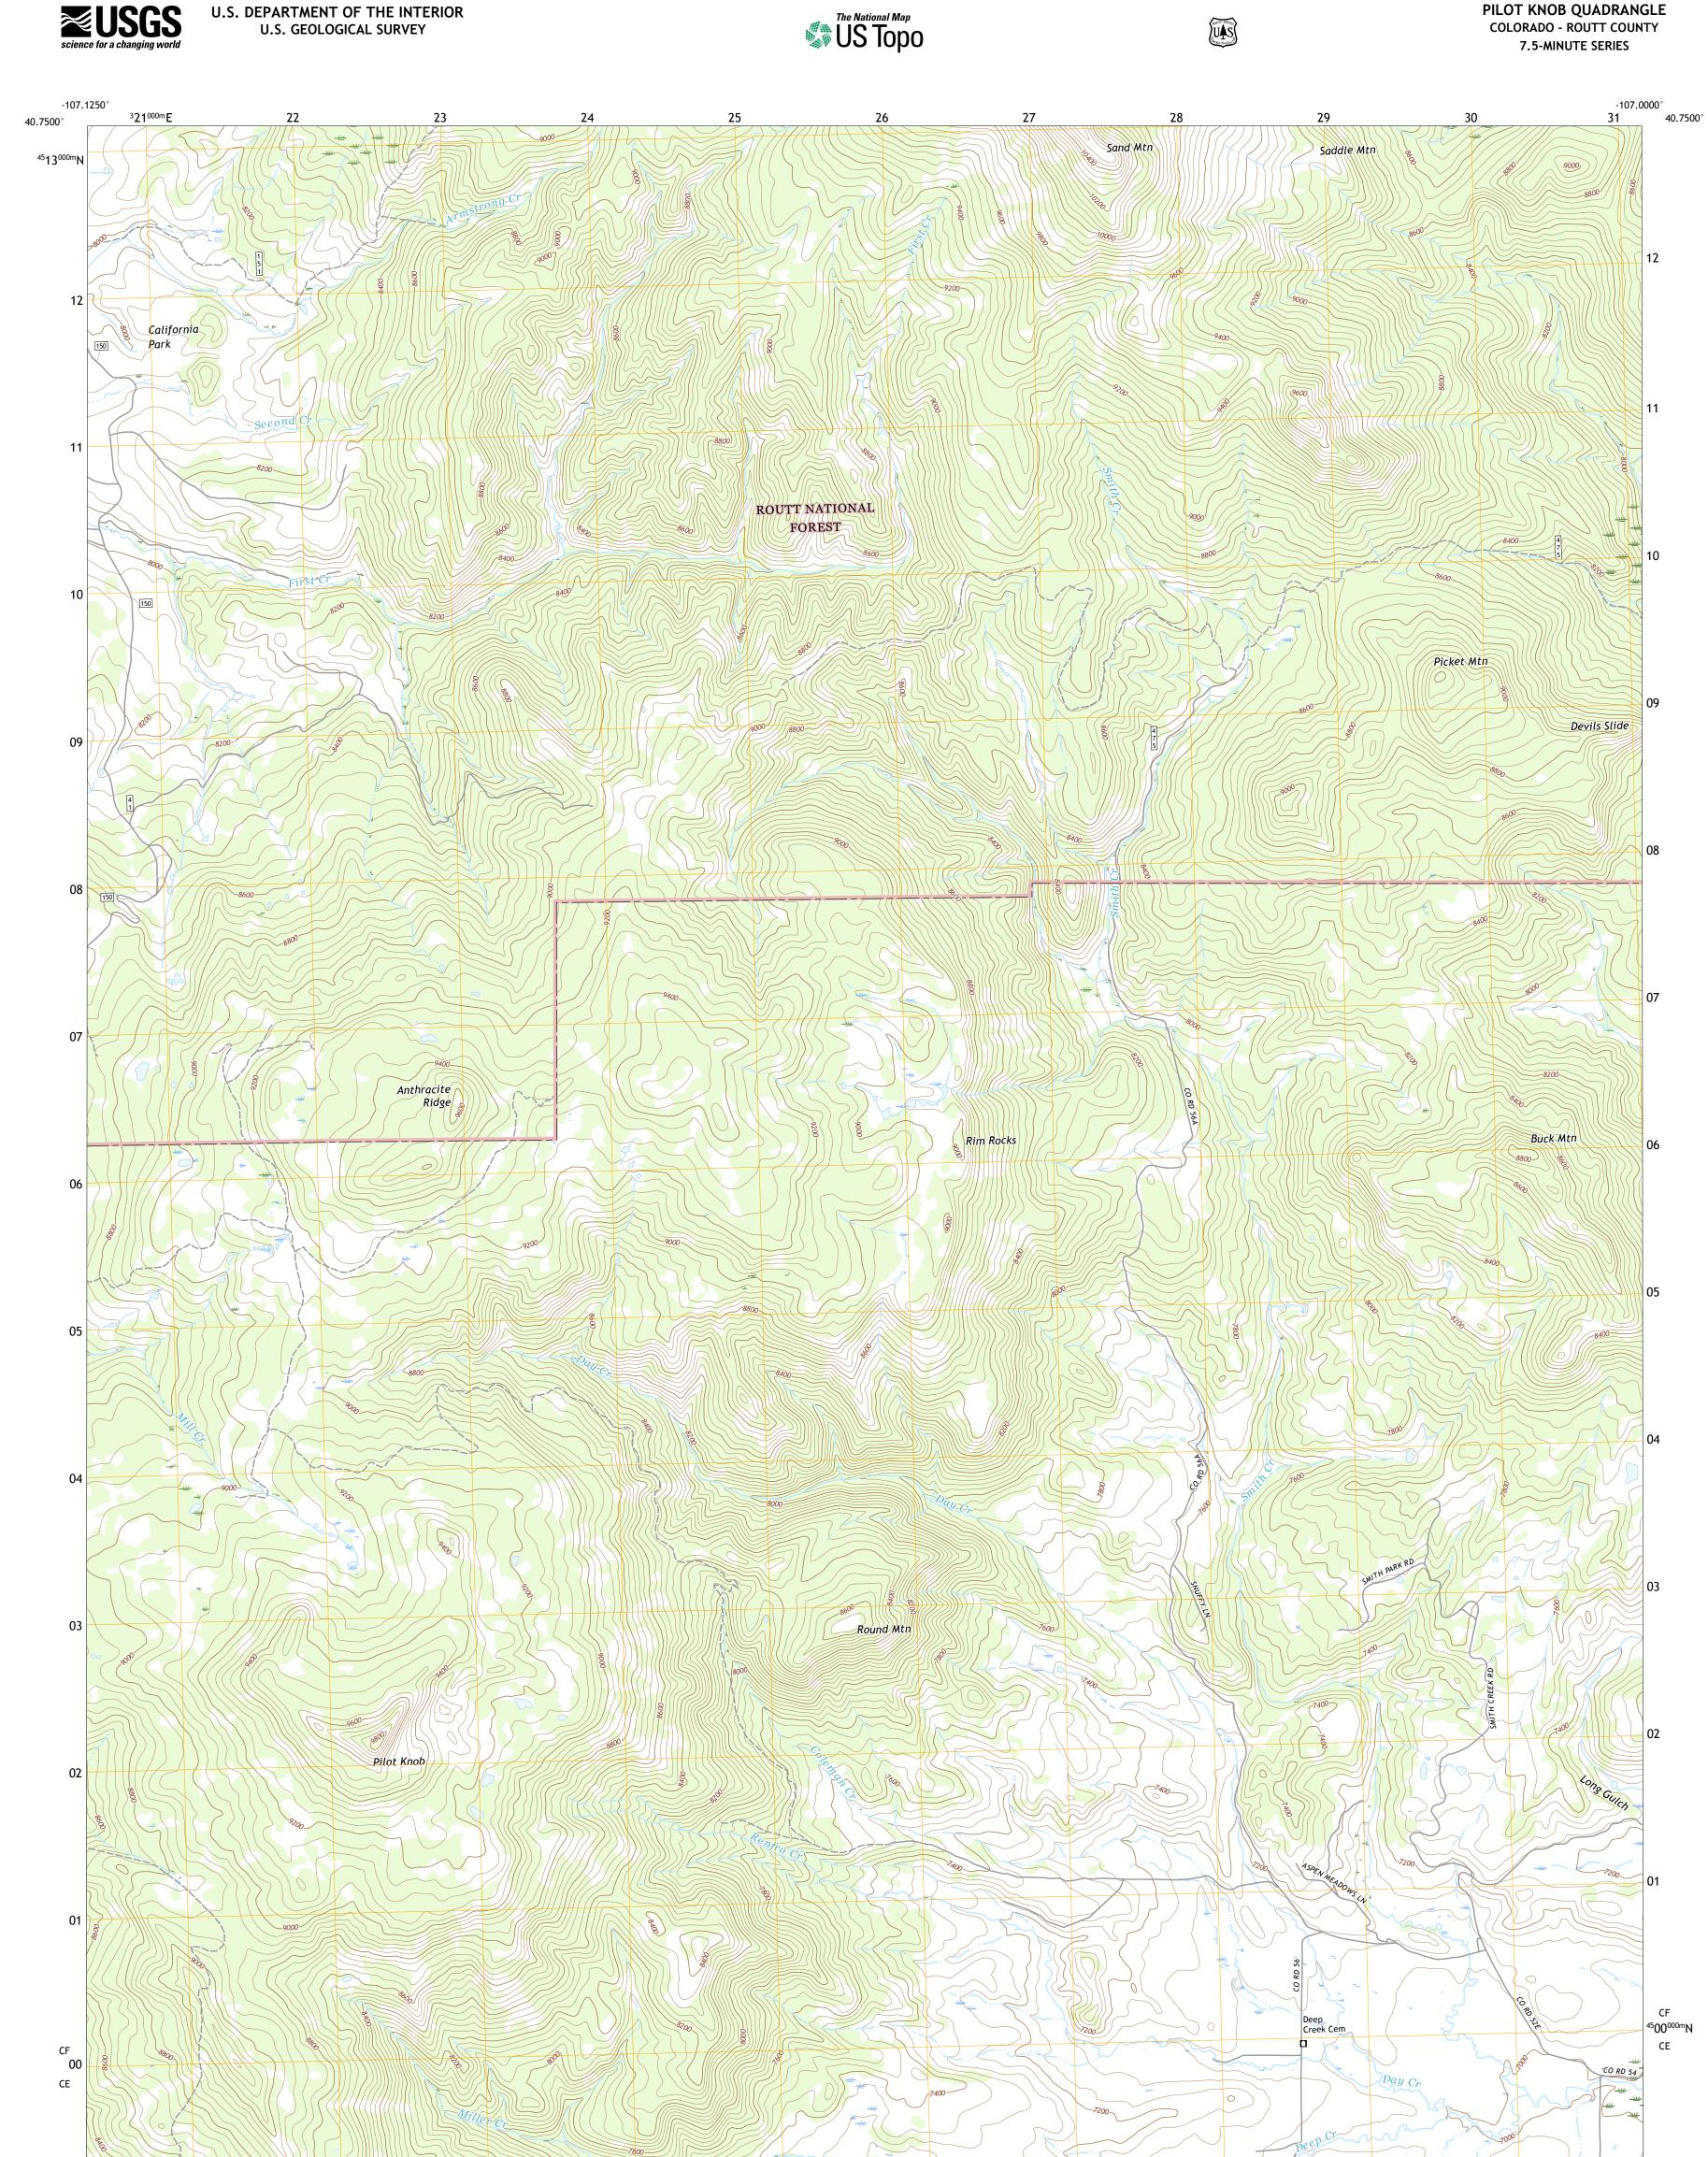

**Produced by the United States Geological Survey** North American Datum of 1983 (NAD83) World Geodetic System of 1984 (WGS84). Projection and 1 000-meter grid:Universal Transverse Mercator, Zone 13T This map is not a legal document. Boundaries may be generalized for this map scale. Private lands within government reservations may not be shown. Obtain permission before entering private lands.

.....NAIP, October 2017 - January 2018 Imagery.... Roads..... 

 Imagery
 NAIP, October 2017 - January 2018

 Roads
 U.S. Census Bureau, 2016

 Roads within US Forest Service Lands
 FSTopo Data

 with limited Forest Service updates, 2013

 Names
 GNIS, 1978 - 2019

 Hydrography
 Dataset, 2003 - 2019

 Contours
 National Hydrography Dataset, 2003 - 2004

 Boundaries
 Multiple sources; see metadata