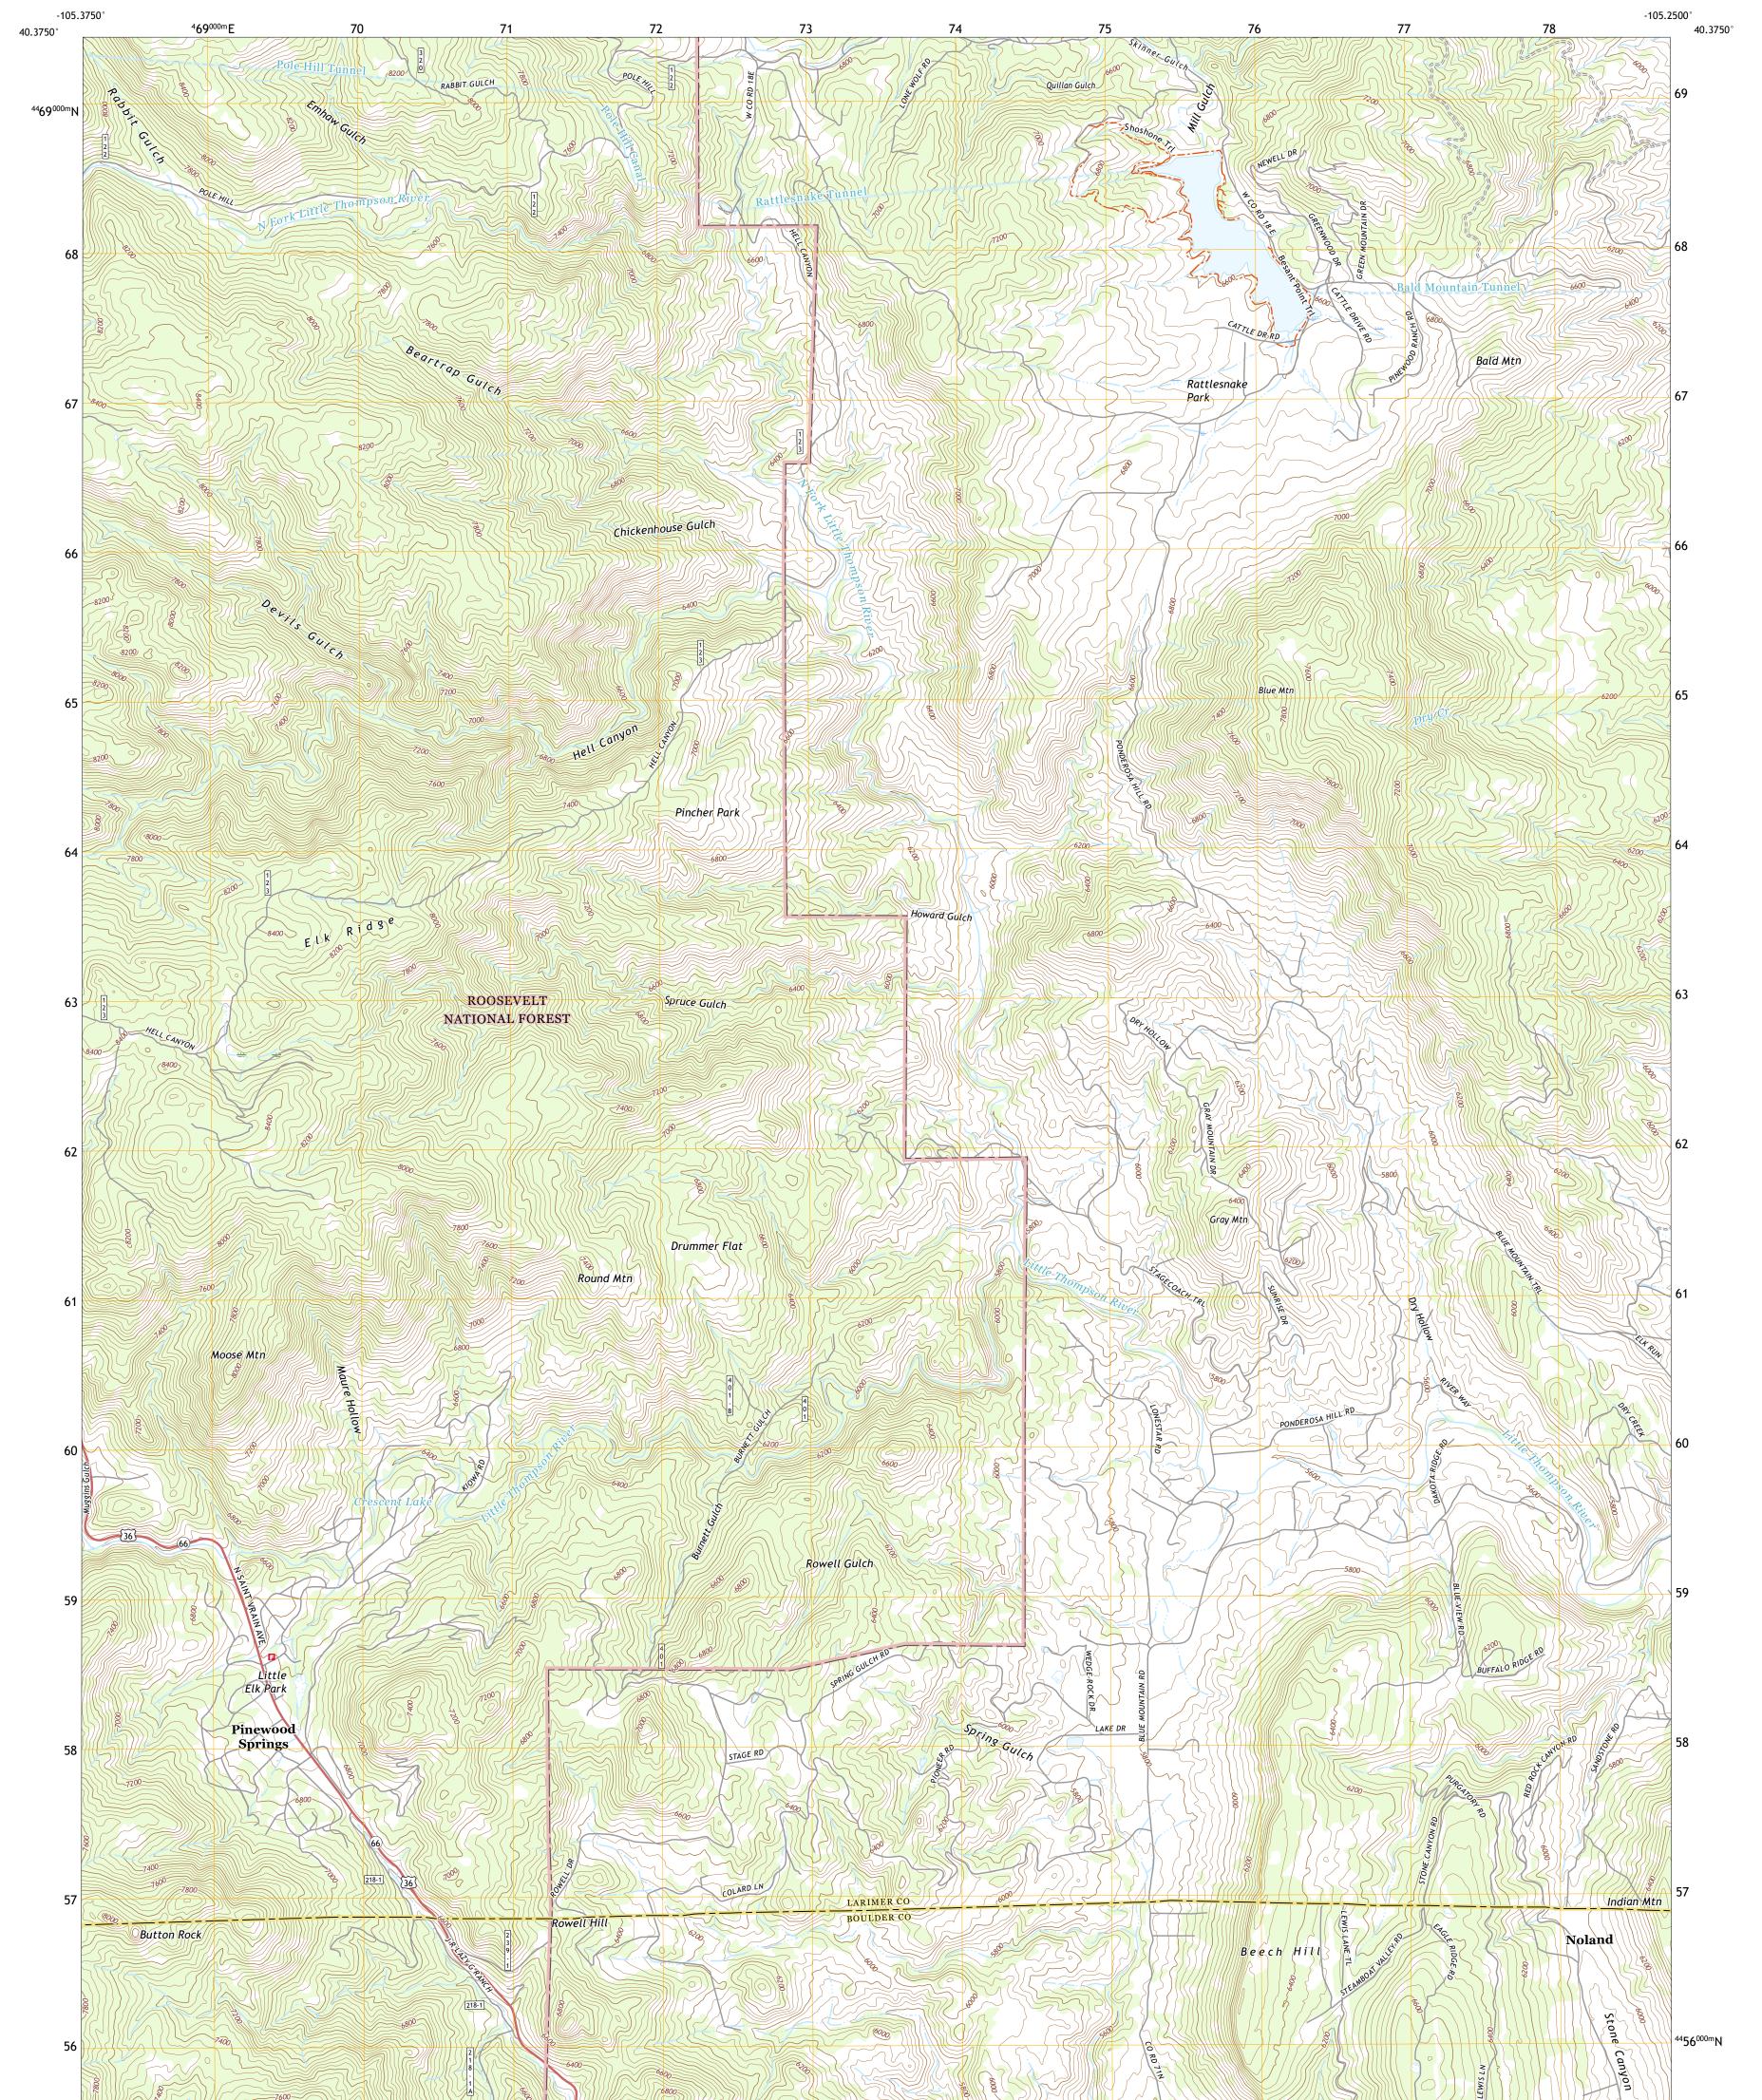

ULST SPRACE

PINEWOOD LAKE QUADRANGLE COLORADO 7.5-MINUTE SERIES

Produced by the United States Geological Survey North American Datum of 1983 (NAD83) World Geodetic System of 1984 (WGS84). Projection and 1 000-meter grid:Universal Transverse Mercator, Zone 13T This map is not a legal document. Boundaries may be generalized for this map scale. Private lands within government reservations may not be shown. Obtain permission before entering private lands.

Imagery......NAIP, August 2017 - January 2018 Roads.....U.S. Census Bureau, 2016 - 2016 Roads within US Forest Service Lands......FSTopo Data with limited Forest Service updates, 2013 Names......GNIS, 1978 - 2020 Hydrography.....National Hydrography Dataset, 2004 - 2020 Contours.....Multiple sources; see metadata file 2017 - 2021 Public Land Survey System......BLM, 2021 Wetlands.....FWS National Wetlands Inventory 1975 - 1975

ROAD CLASSIFICATION

PINEWOOD LAKE, CO

2022