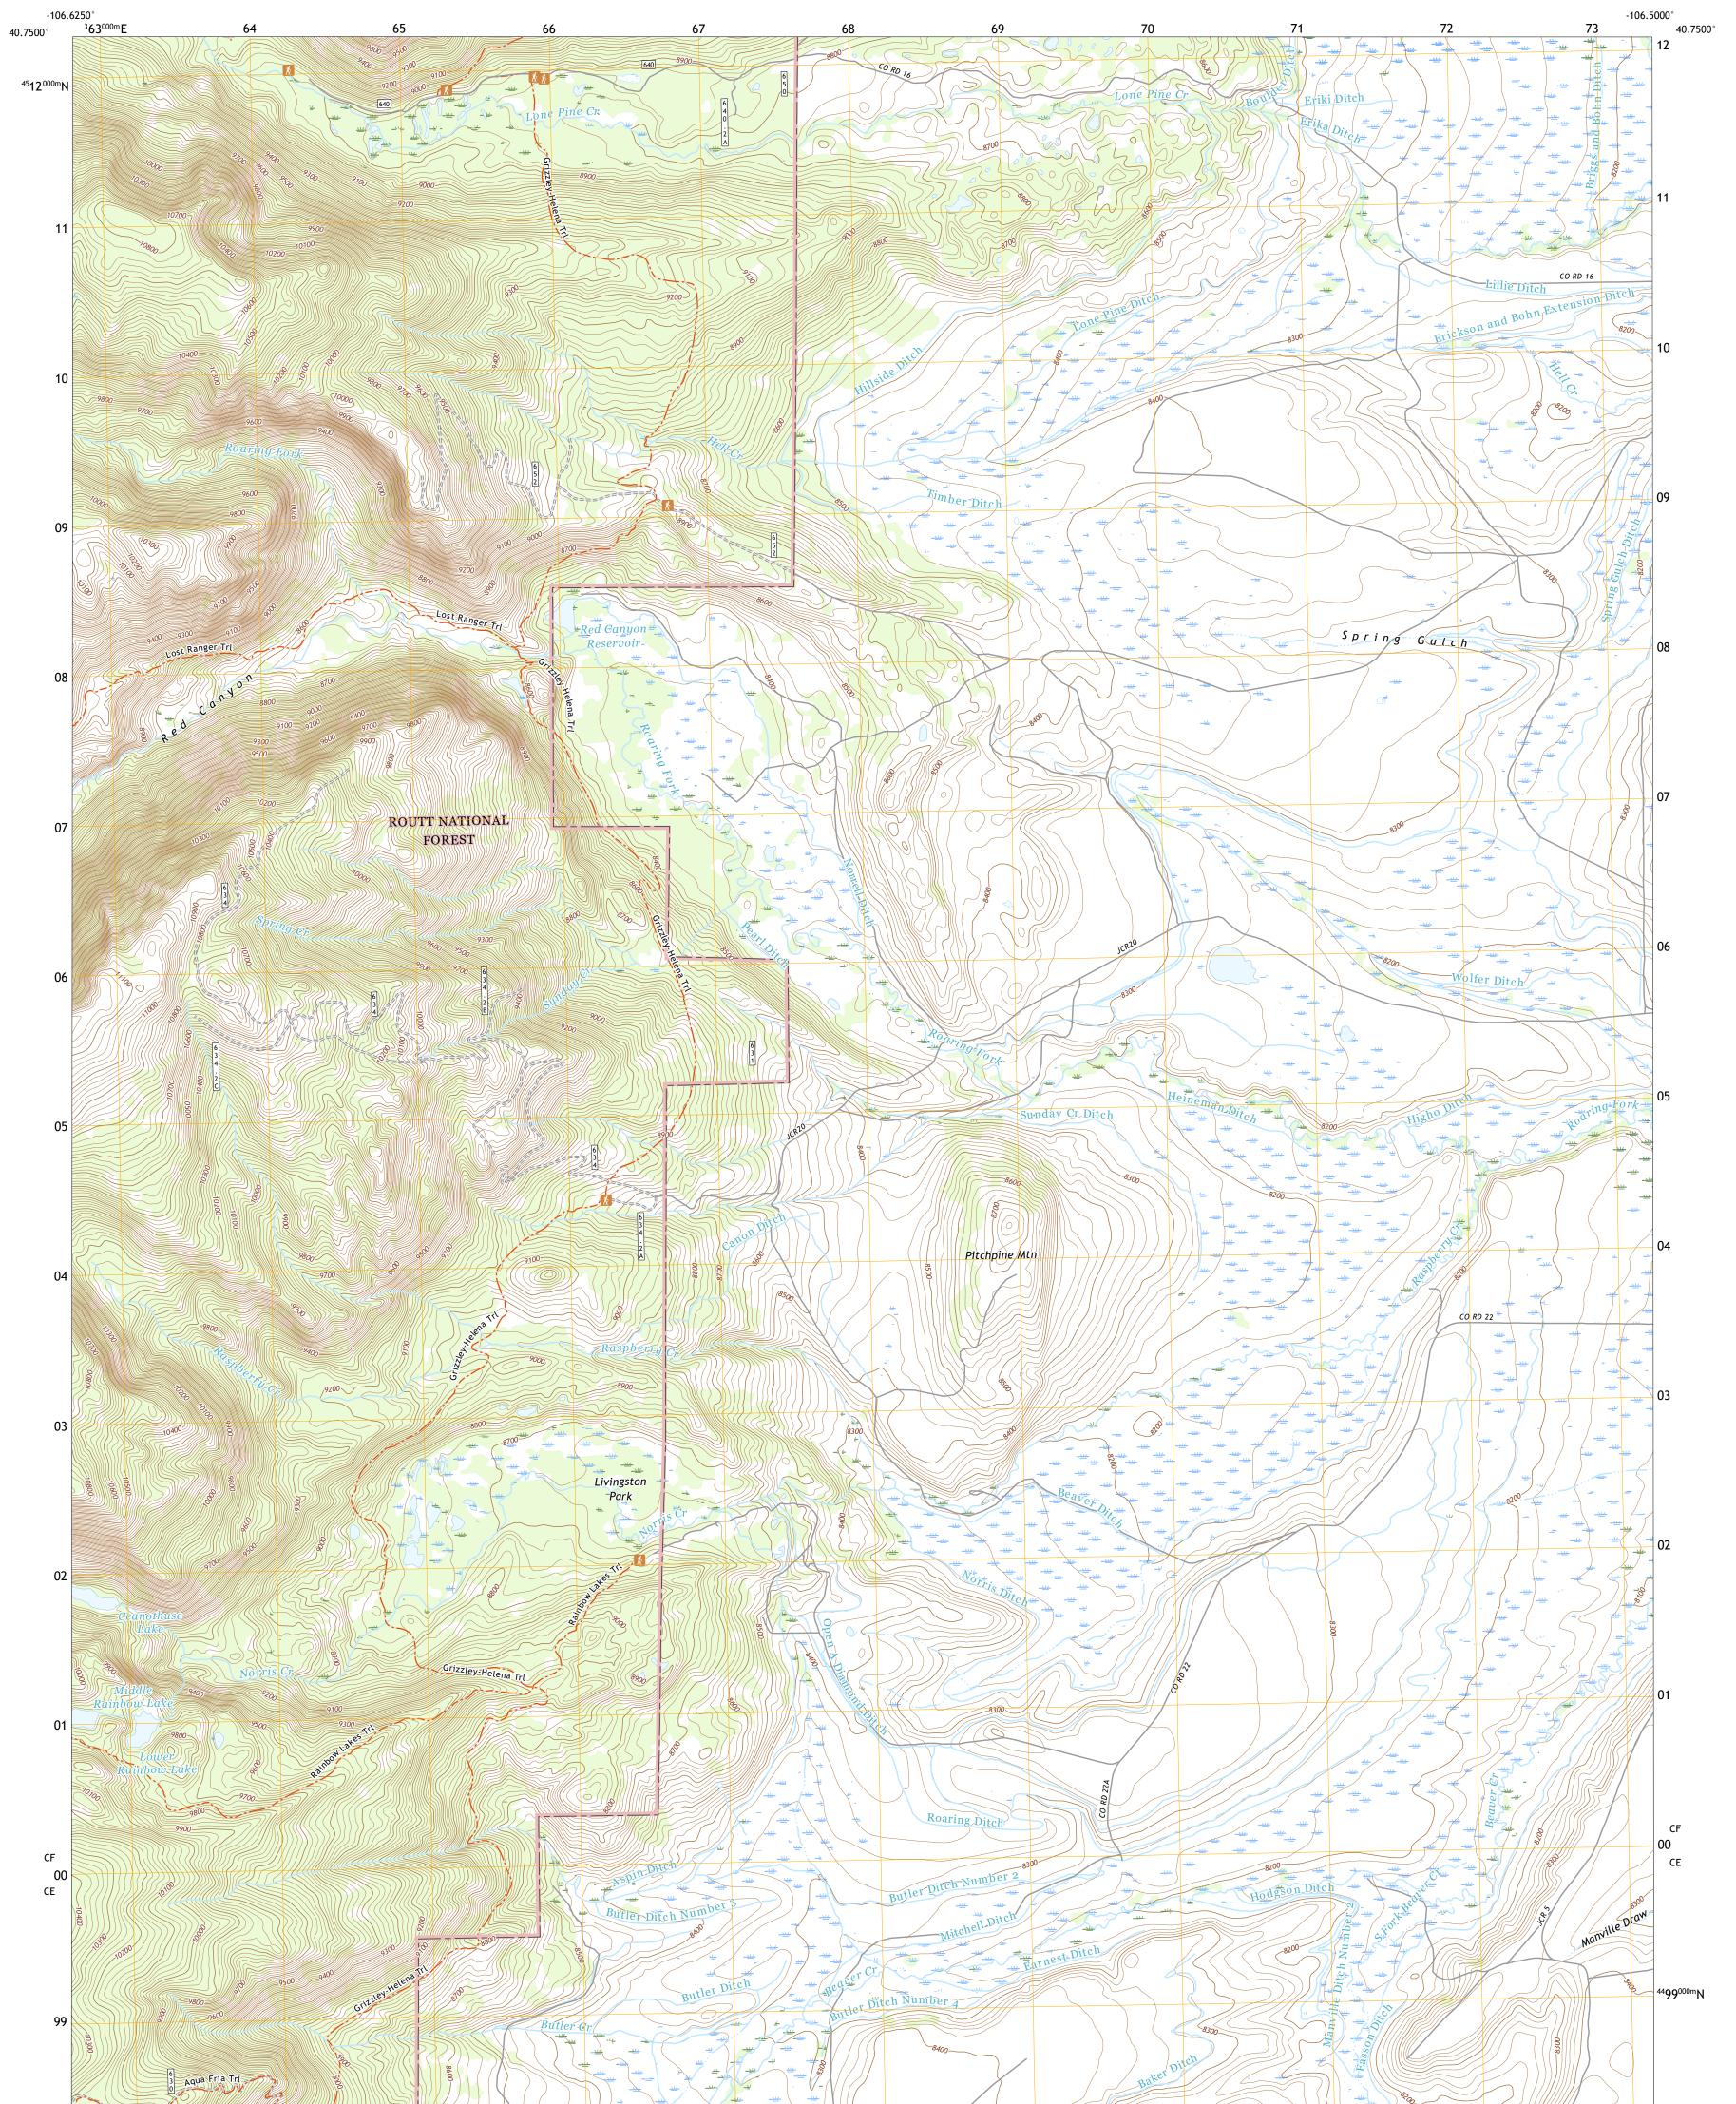

UTS STREET

PITCHPINE MOUNTAIN QUADRANGLE COLORADO - JACKSON COUNTY 7.5-MINUTE SERIES

Produced by the United States Geological Survey North American Datum of 1983 (NAD83) World Geodetic System of 1984 (WGS84). Projection and 1 000-meter grid:Universal Transverse Mercator, Zone 13T This map is not a legal document. Boundaries may be generalized for this map scale. Private lands within government reservations may not be shown. Obtain permission before entering private lands.

Imagery.NAIP, August 2017 - January 2018Roads.U.S. Census Bureau, 2016 - 2016Roads within US Forest Service Lands.FSTopo Datawith limited Forest Service updates, 2013Names.GNIS, 1978 - 2018Hydrography.National Hydrography Dataset, 2004 - 2022Contours.National Elevation Dataset, 2003Boundaries.Multiple sources; see metadata file 2017 - 2021Public Land Survey System.BLM, 2021Wetlands.FWS National Wetlands Inventory 1983

Check with local Forest Service unit for current travel conditions and restrictions.

PITCHPINE MOUNTAIN, CO

2022