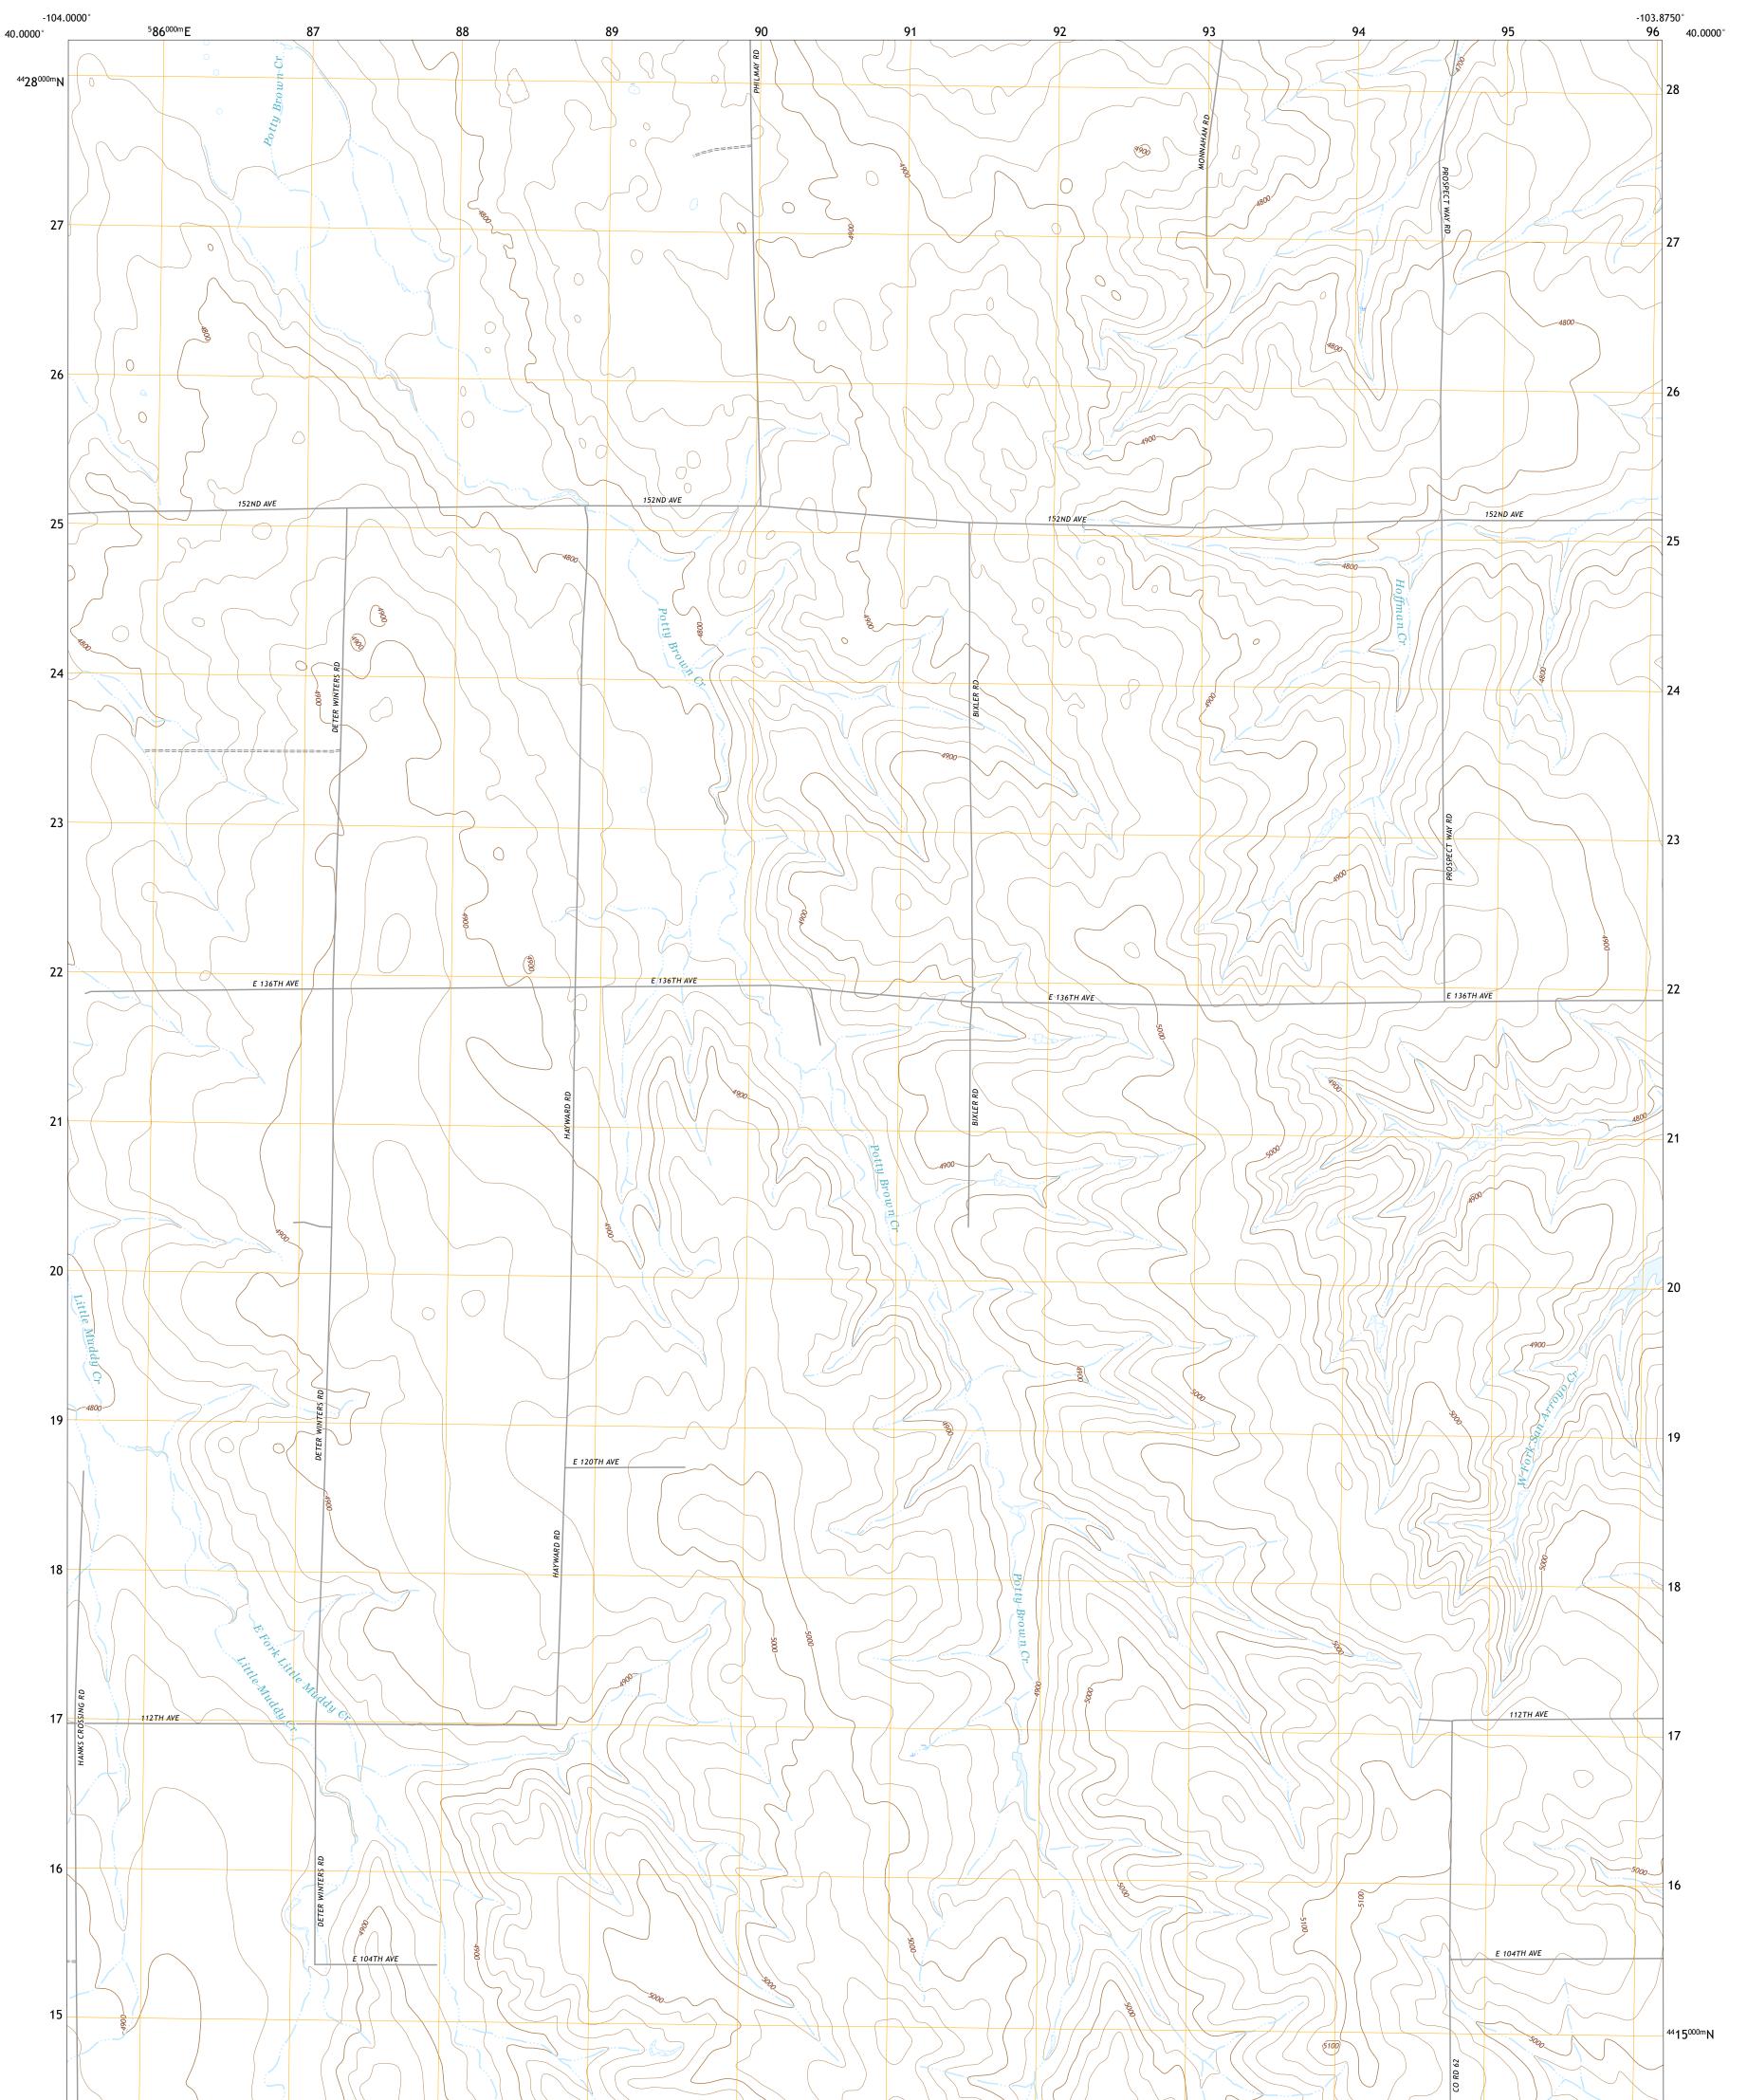

## U.S. DEPARTMENT OF THE INTERIOR U.S. GEOLOGICAL SURVEY

POTTY BROWN CREEK QUADRANGLE COLORADO - ADAMS COUNTY 7.5-MINUTE SERIES

Produced by the United States Geological Survey North American Datum of 1983 (NAD83) World Geodetic System of 1984 (WGS84). Projection and 1 000-meter grid:Universal Transverse Mercator, Zone 135 This map is not a legal document. Boundaries may be generalized for this map scale. Private lands within government reservations may not be shown. Obtain permission before entering private lands.