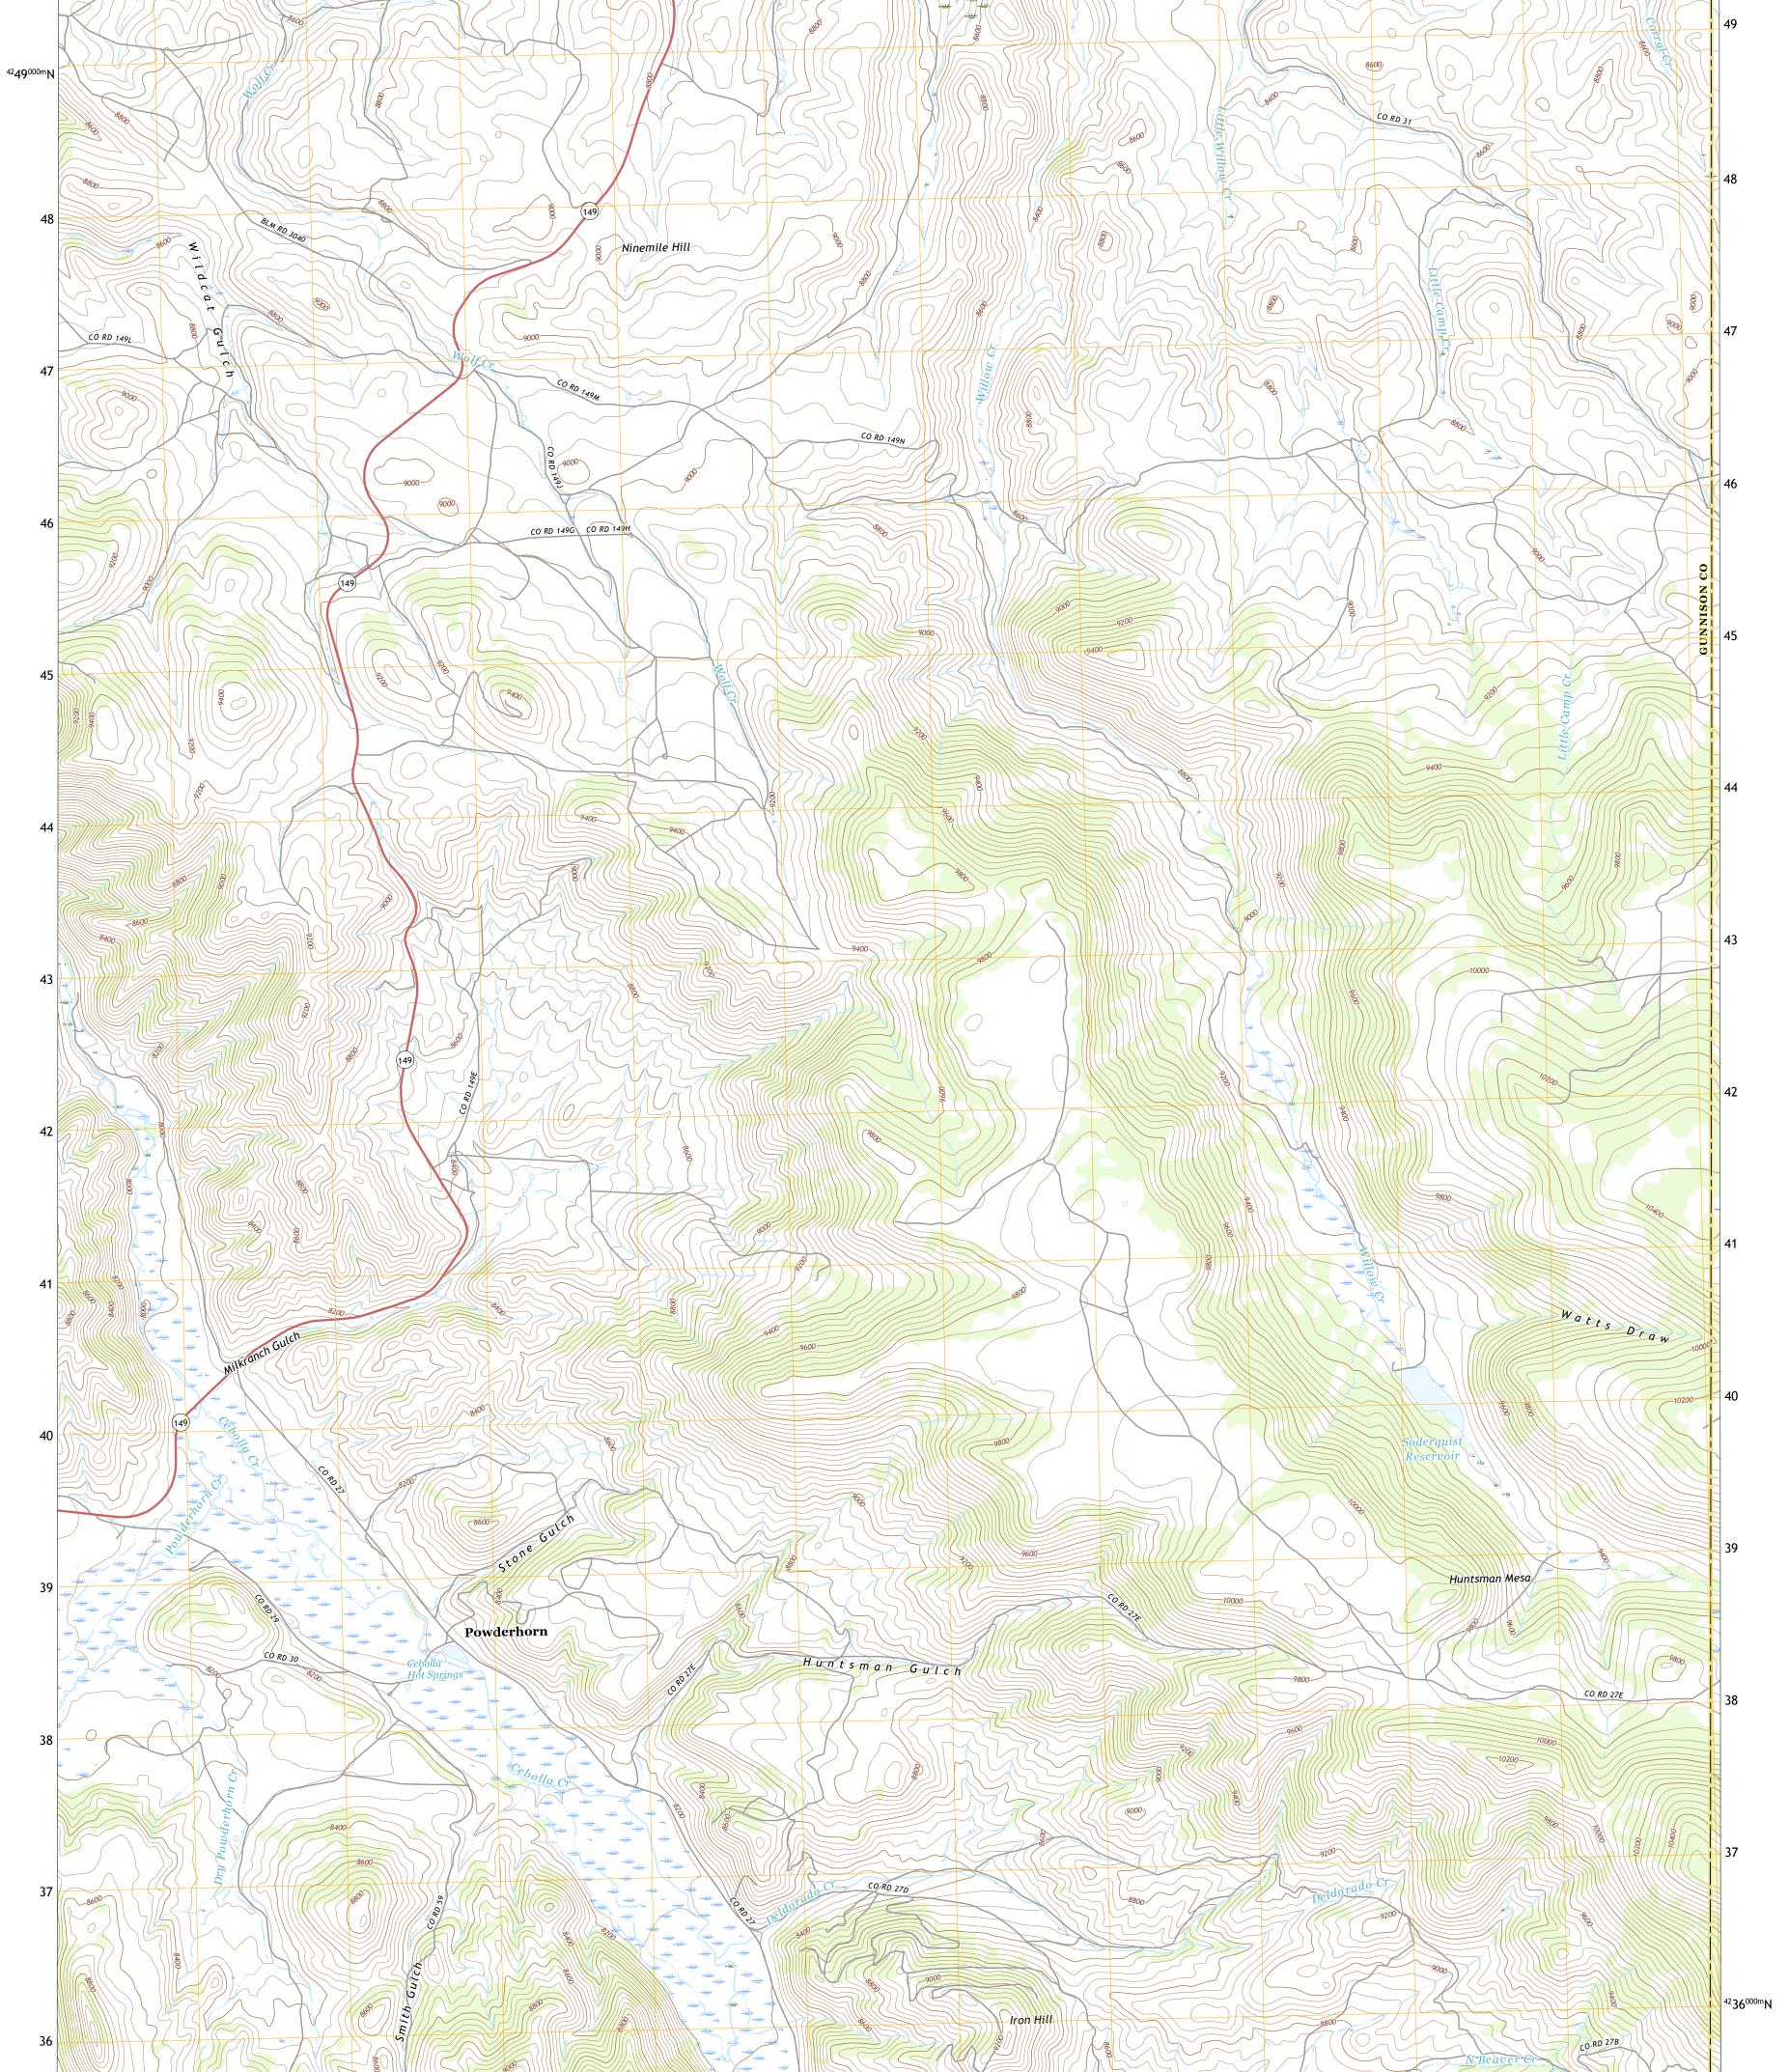

Produced by the United States Geological Survey North American Datum of 1983 (NAD83) World Geodetic System of 1984 (WGS84). Projection and 1 000-meter grid:Universal Transverse Mercator, Zone 13S This map is not a legal document. Boundaries may be generalized for this map scale. Private lands within government reservations may not be shown. Obtain permission before entering private lands.

Imagery......NAIP, October 2017 - January 2018 Roads.....U.S. Census Bureau, 2016 Names.....GNIS, 1978 - 2018 Hydrography.....National Hydrography Dataset, 1899 - 2019 Contours.....Nultiple sources; see metadata file 2017 - 2018 Public Land Survey System.....BLM, 2018 Wetlands....FWS National Wetlands Inventory 1983