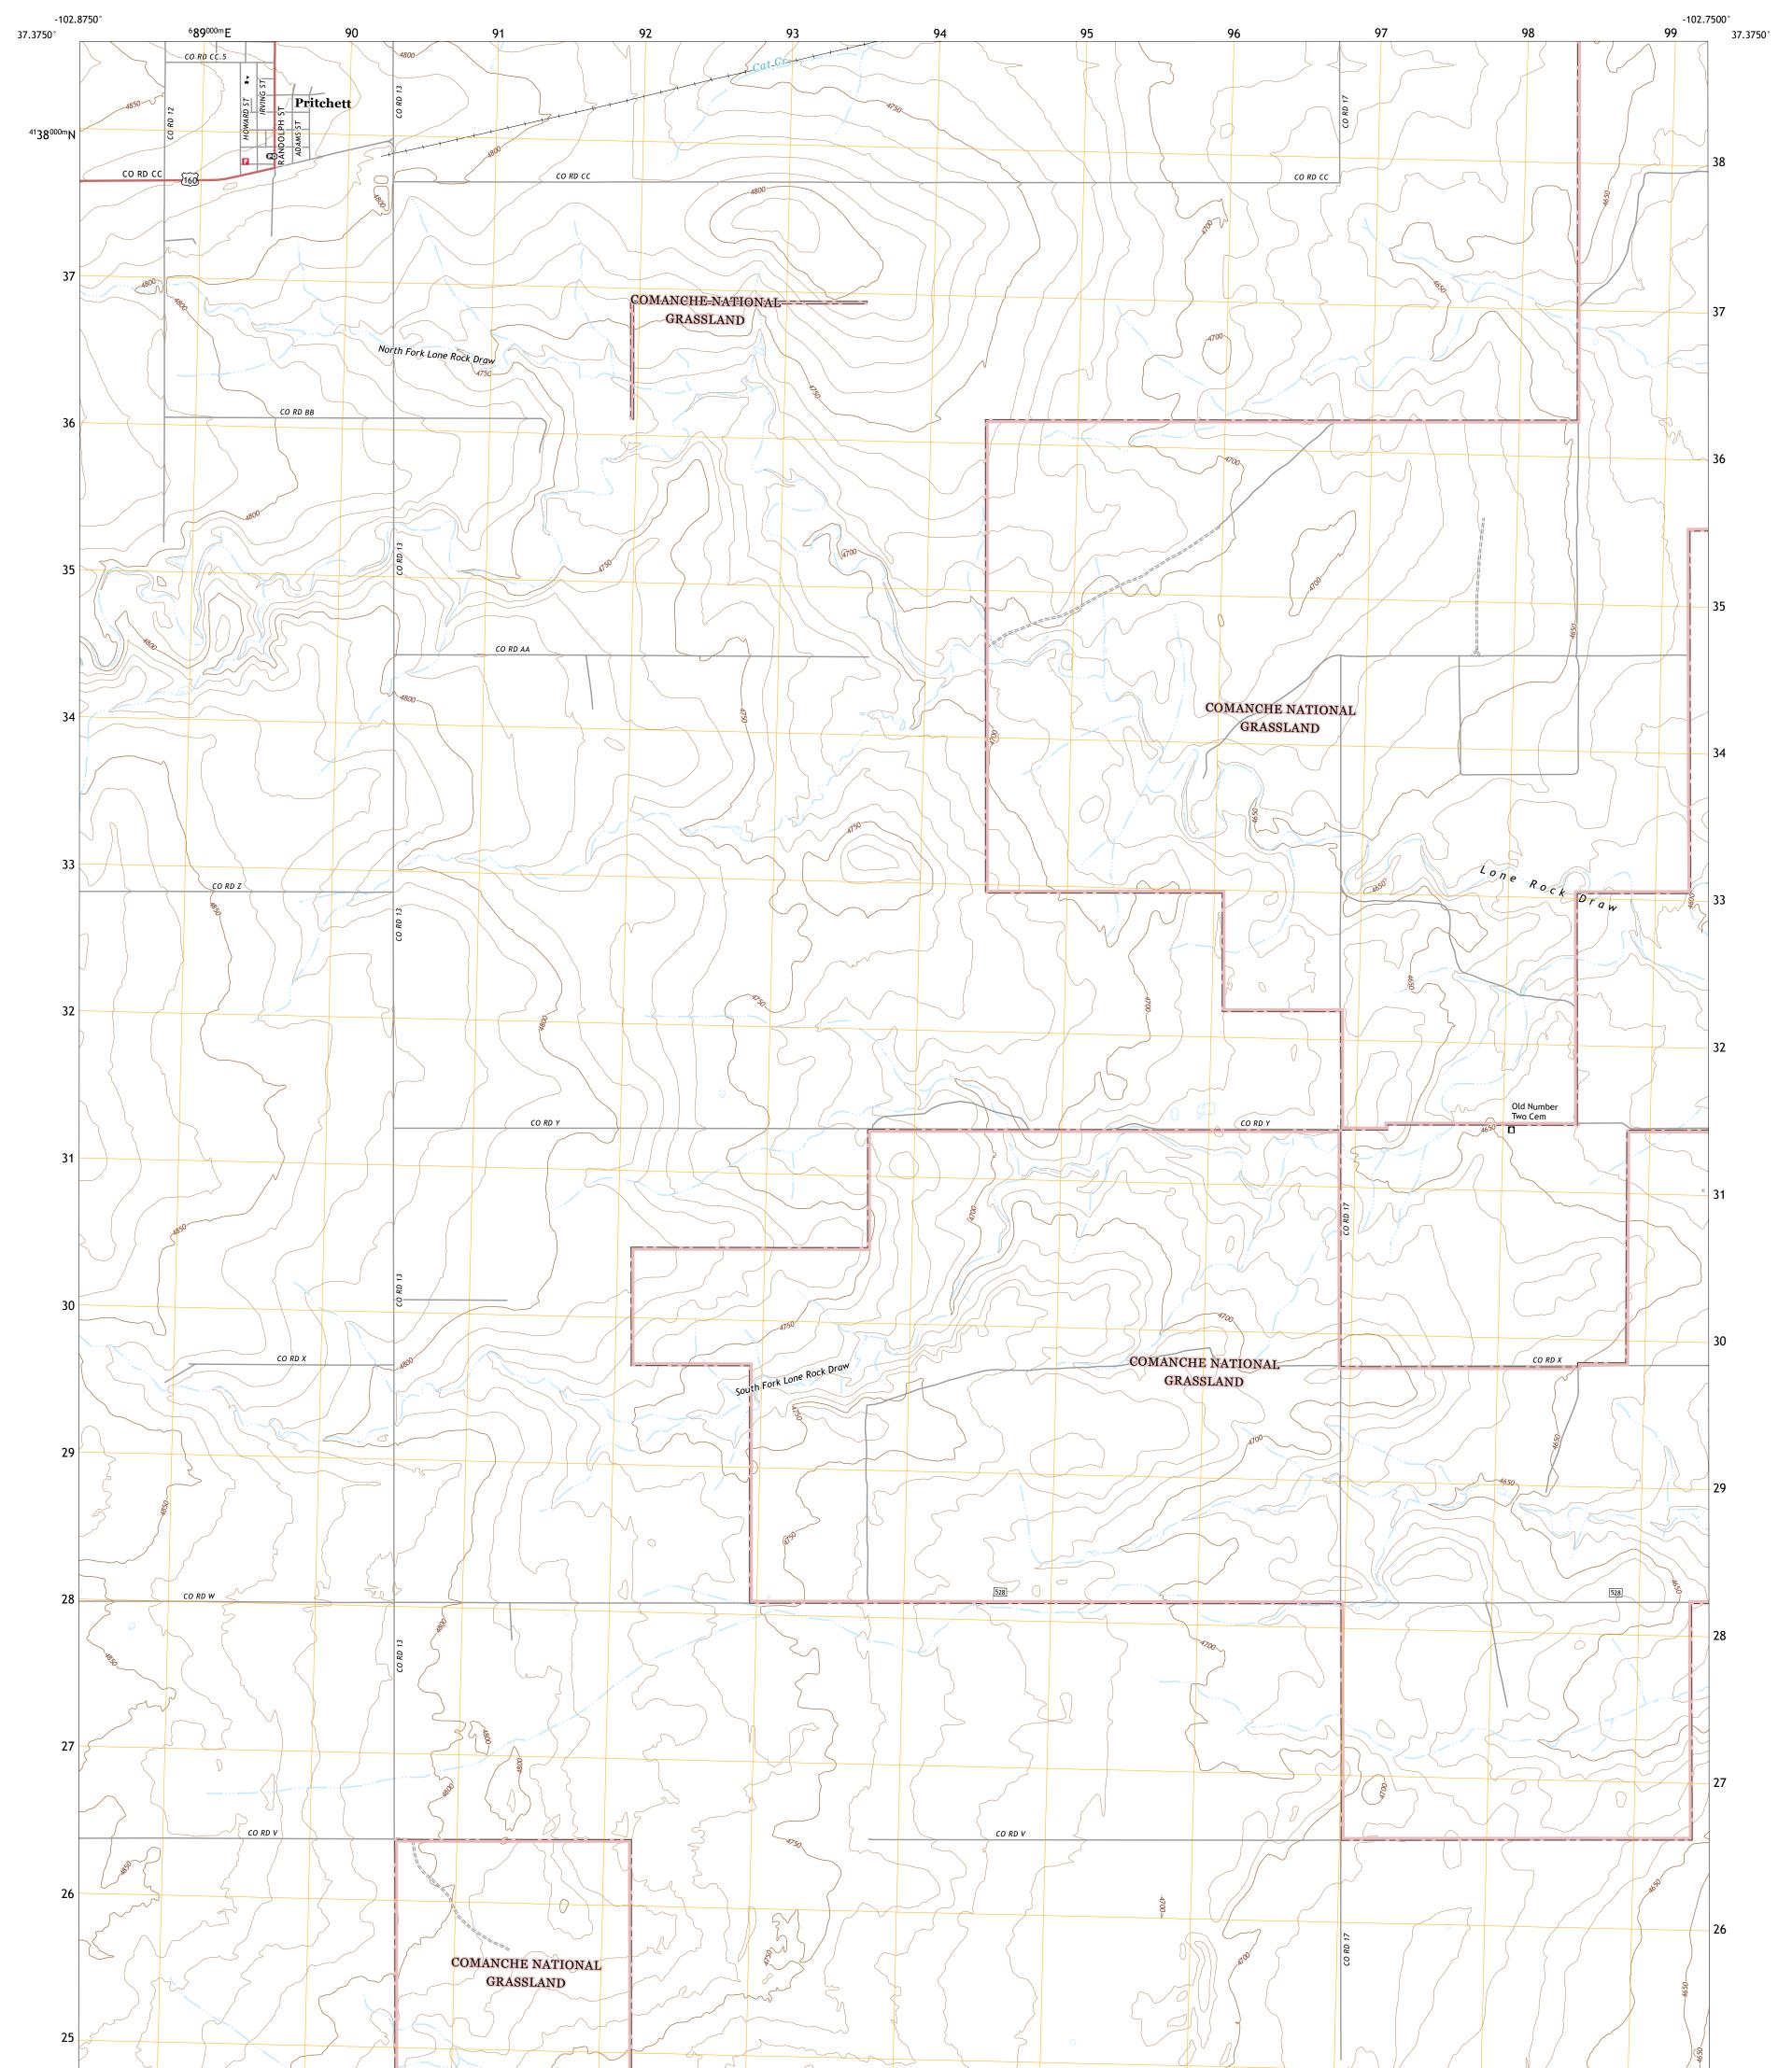

## U.S. DEPARTMENT OF THE INTERIOR U.S. GEOLOGICAL SURVEY

PRITCHETT QUADRANGLE COLORADO - BACA COUNTY 7.5-MINUTE SERIES

Produced by the United States Geological Survey North American Datum of 1983 (NAD83) World Geodetic System of 1984 (WGS84). Projection and 1 000-meter grid:Universal Transverse Mercator, Zone 13S This map is not a legal document. Boundaries may be generalized for this map scale. Private lands within government reservations may not be shown. Obtain permission before entering private lands.