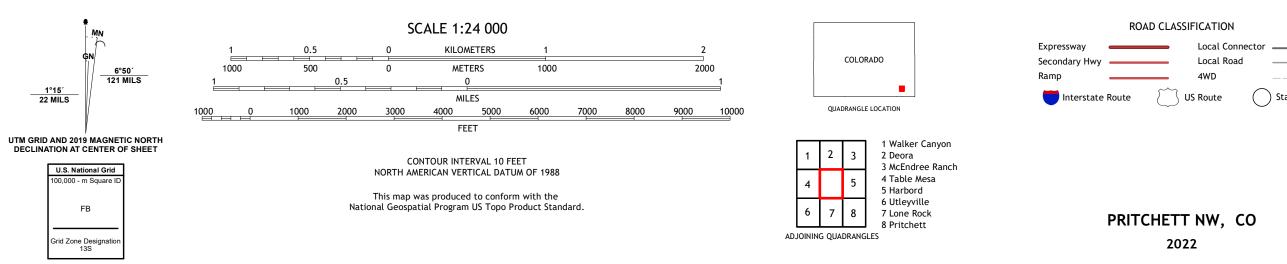

Produced by the United States Geological Survey North American Datum of 1983 (NAD83) World Geodetic System of 1984 (WGS84). Projection and 1 000-meter grid:Universal Transverse Mercator, Zone 13S This map is not a legal document. Boundaries may be generalized for this map scale. Private lands within government reservations may not be shown. Obtain permission before entering private lands.

Imagery......NAIP, September 2017 - October 2017Roads......U.S.CensusNames.......GNIS, 1978 - 2016Hydrography.....NationalHydrography Dataset, 2004 - 2018Contours.....NationalElevationBoundaries......Multiplesources; seePublicLandSurveySystem......BLM, 2021Wetlands......FWSNationalWetlandsInventory1975