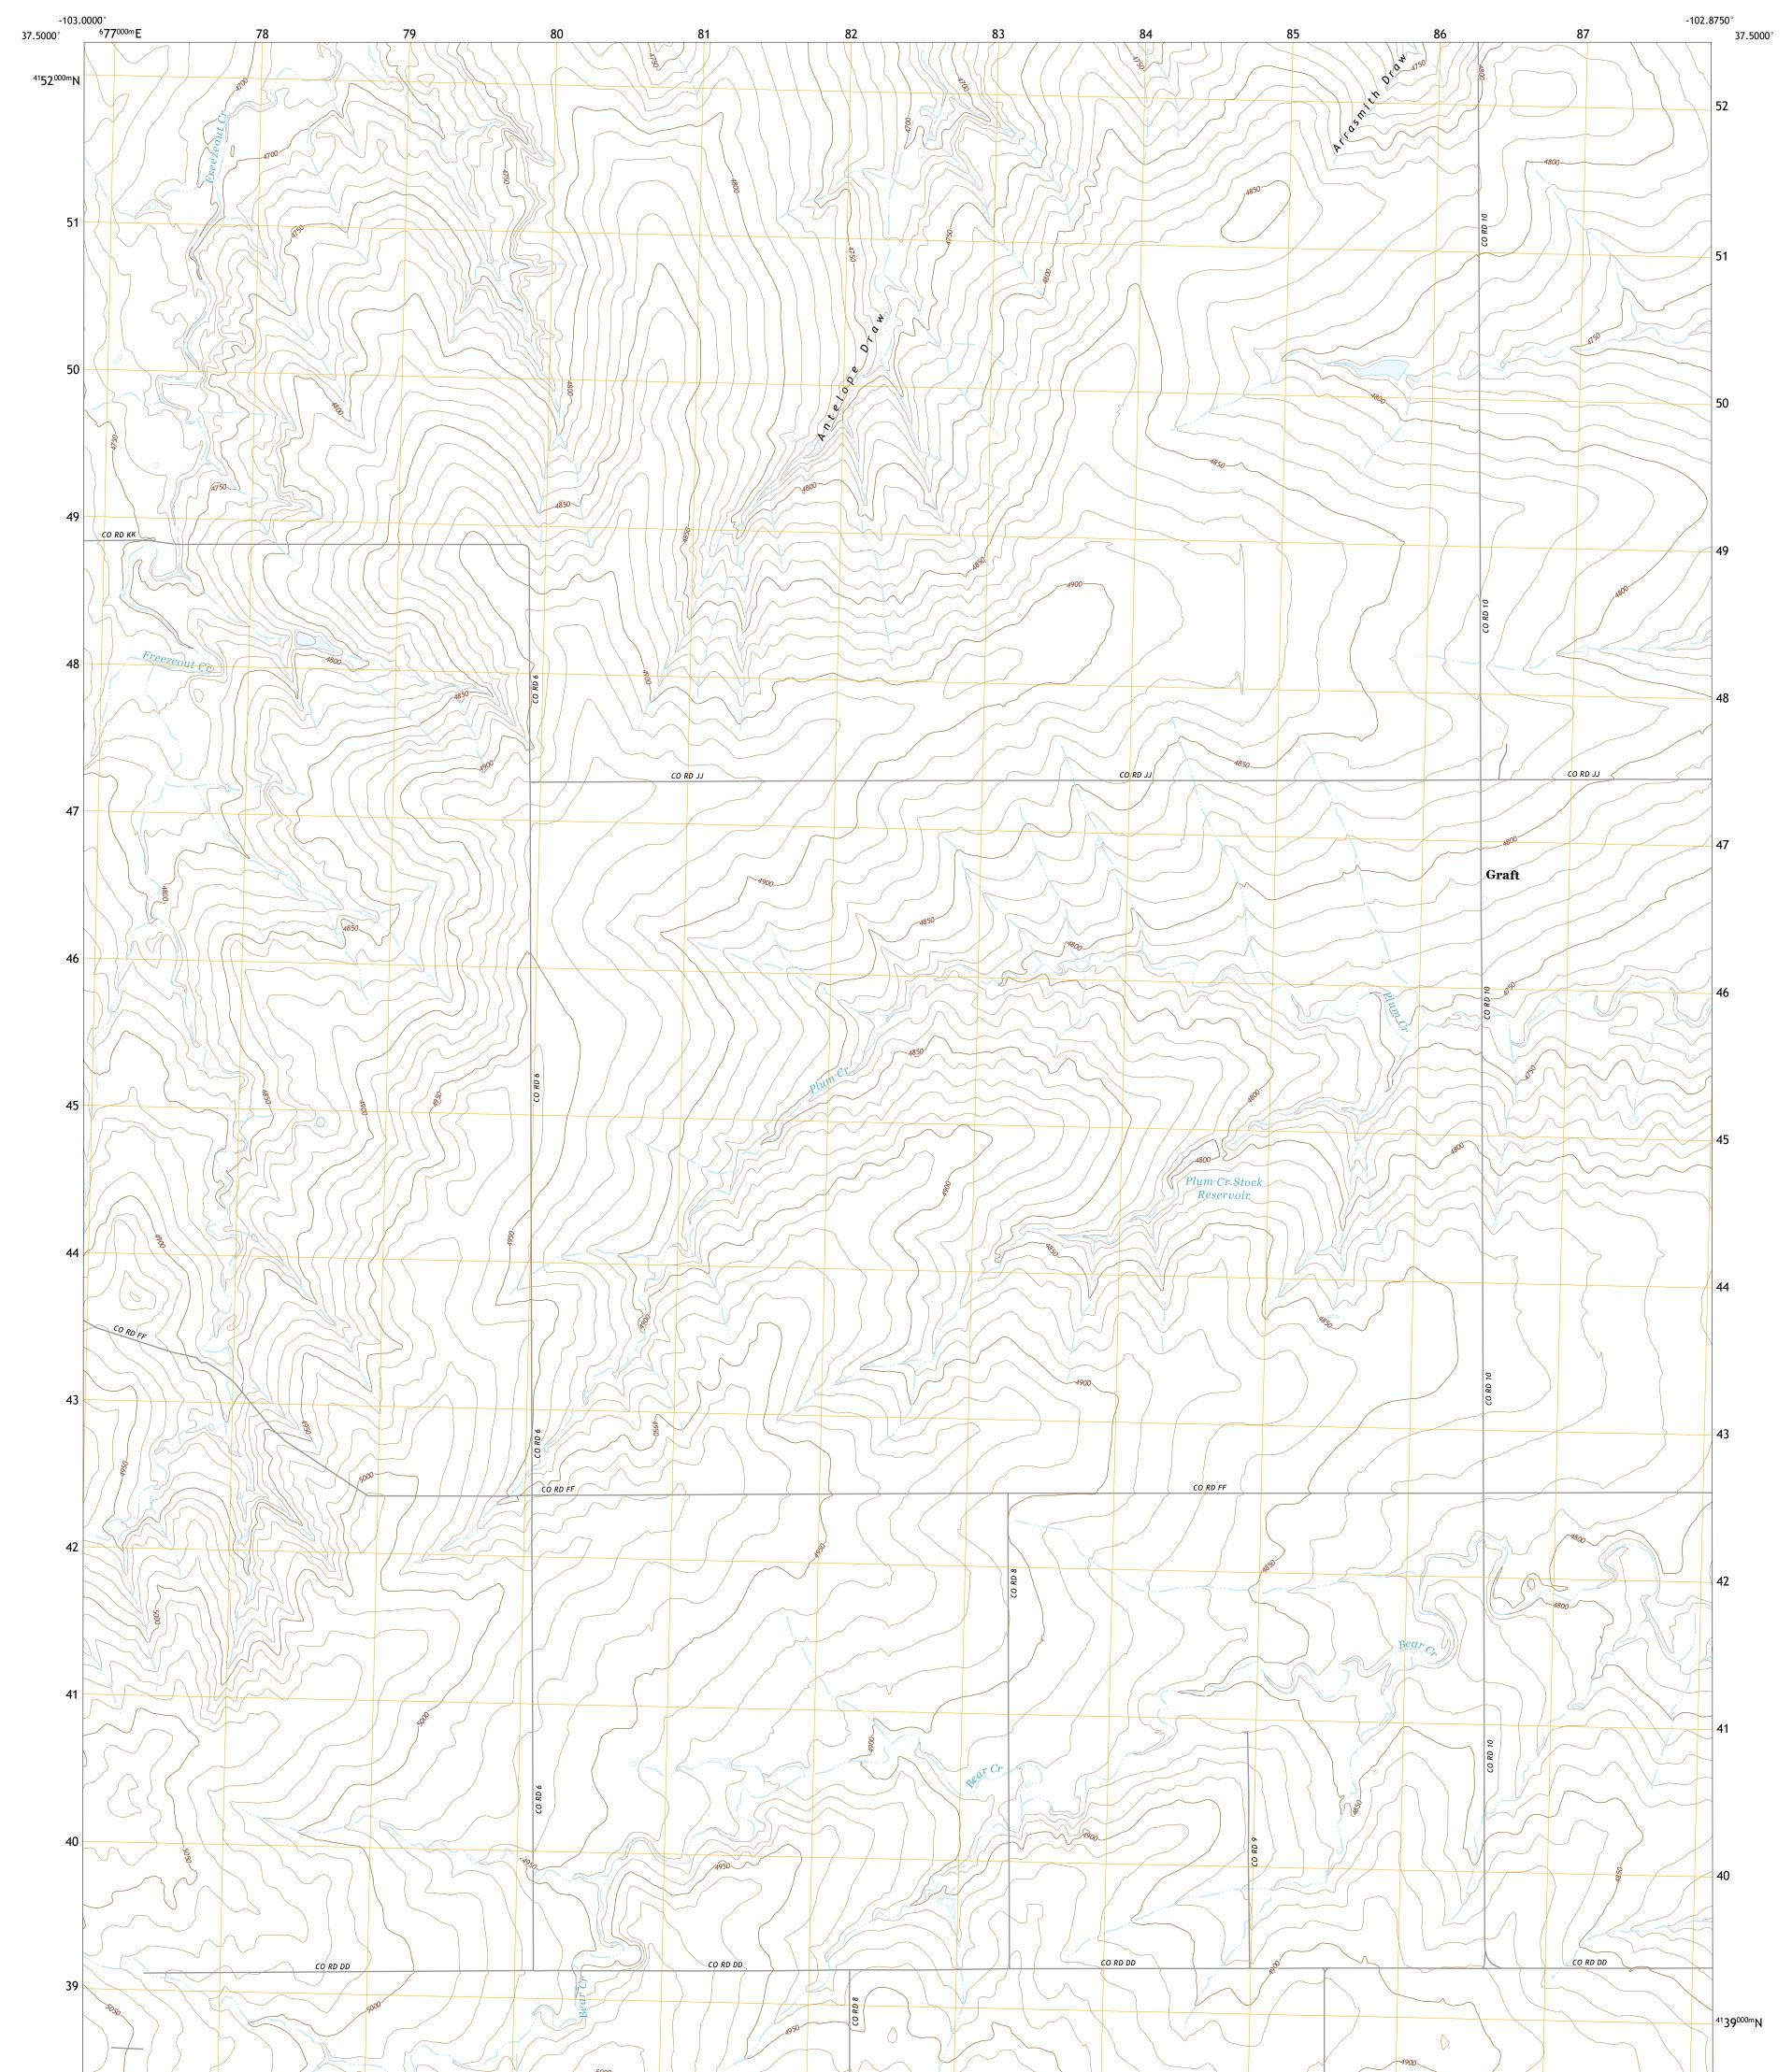

Produced by the United States Geological Survey North American Datum of 1983 (NAD83) World Geodetic System of 1984 (WGS84). Projection and 1 000-meter grid:Universal Transverse Mercator, Zone 13S This map is not a legal document. Boundaries may be generalized for this map scale. Private lands within government reservations may not be shown. Obtain permission before entering private lands.

Imagery......NAIP, September 2017 - October 2017Roads......U.S.CensusNames.......GNIS, 1978 - 2016Hydrography.....NationalHydrography Dataset, 2004 - 2018Contours.....NationalElevationBoundaries......Multiplesources; seePublicLandSurveySystem......BLM, 2021Wetlands......FWSNationalWetlandsInventory1975



NSN. 76430163524K71307

State Route