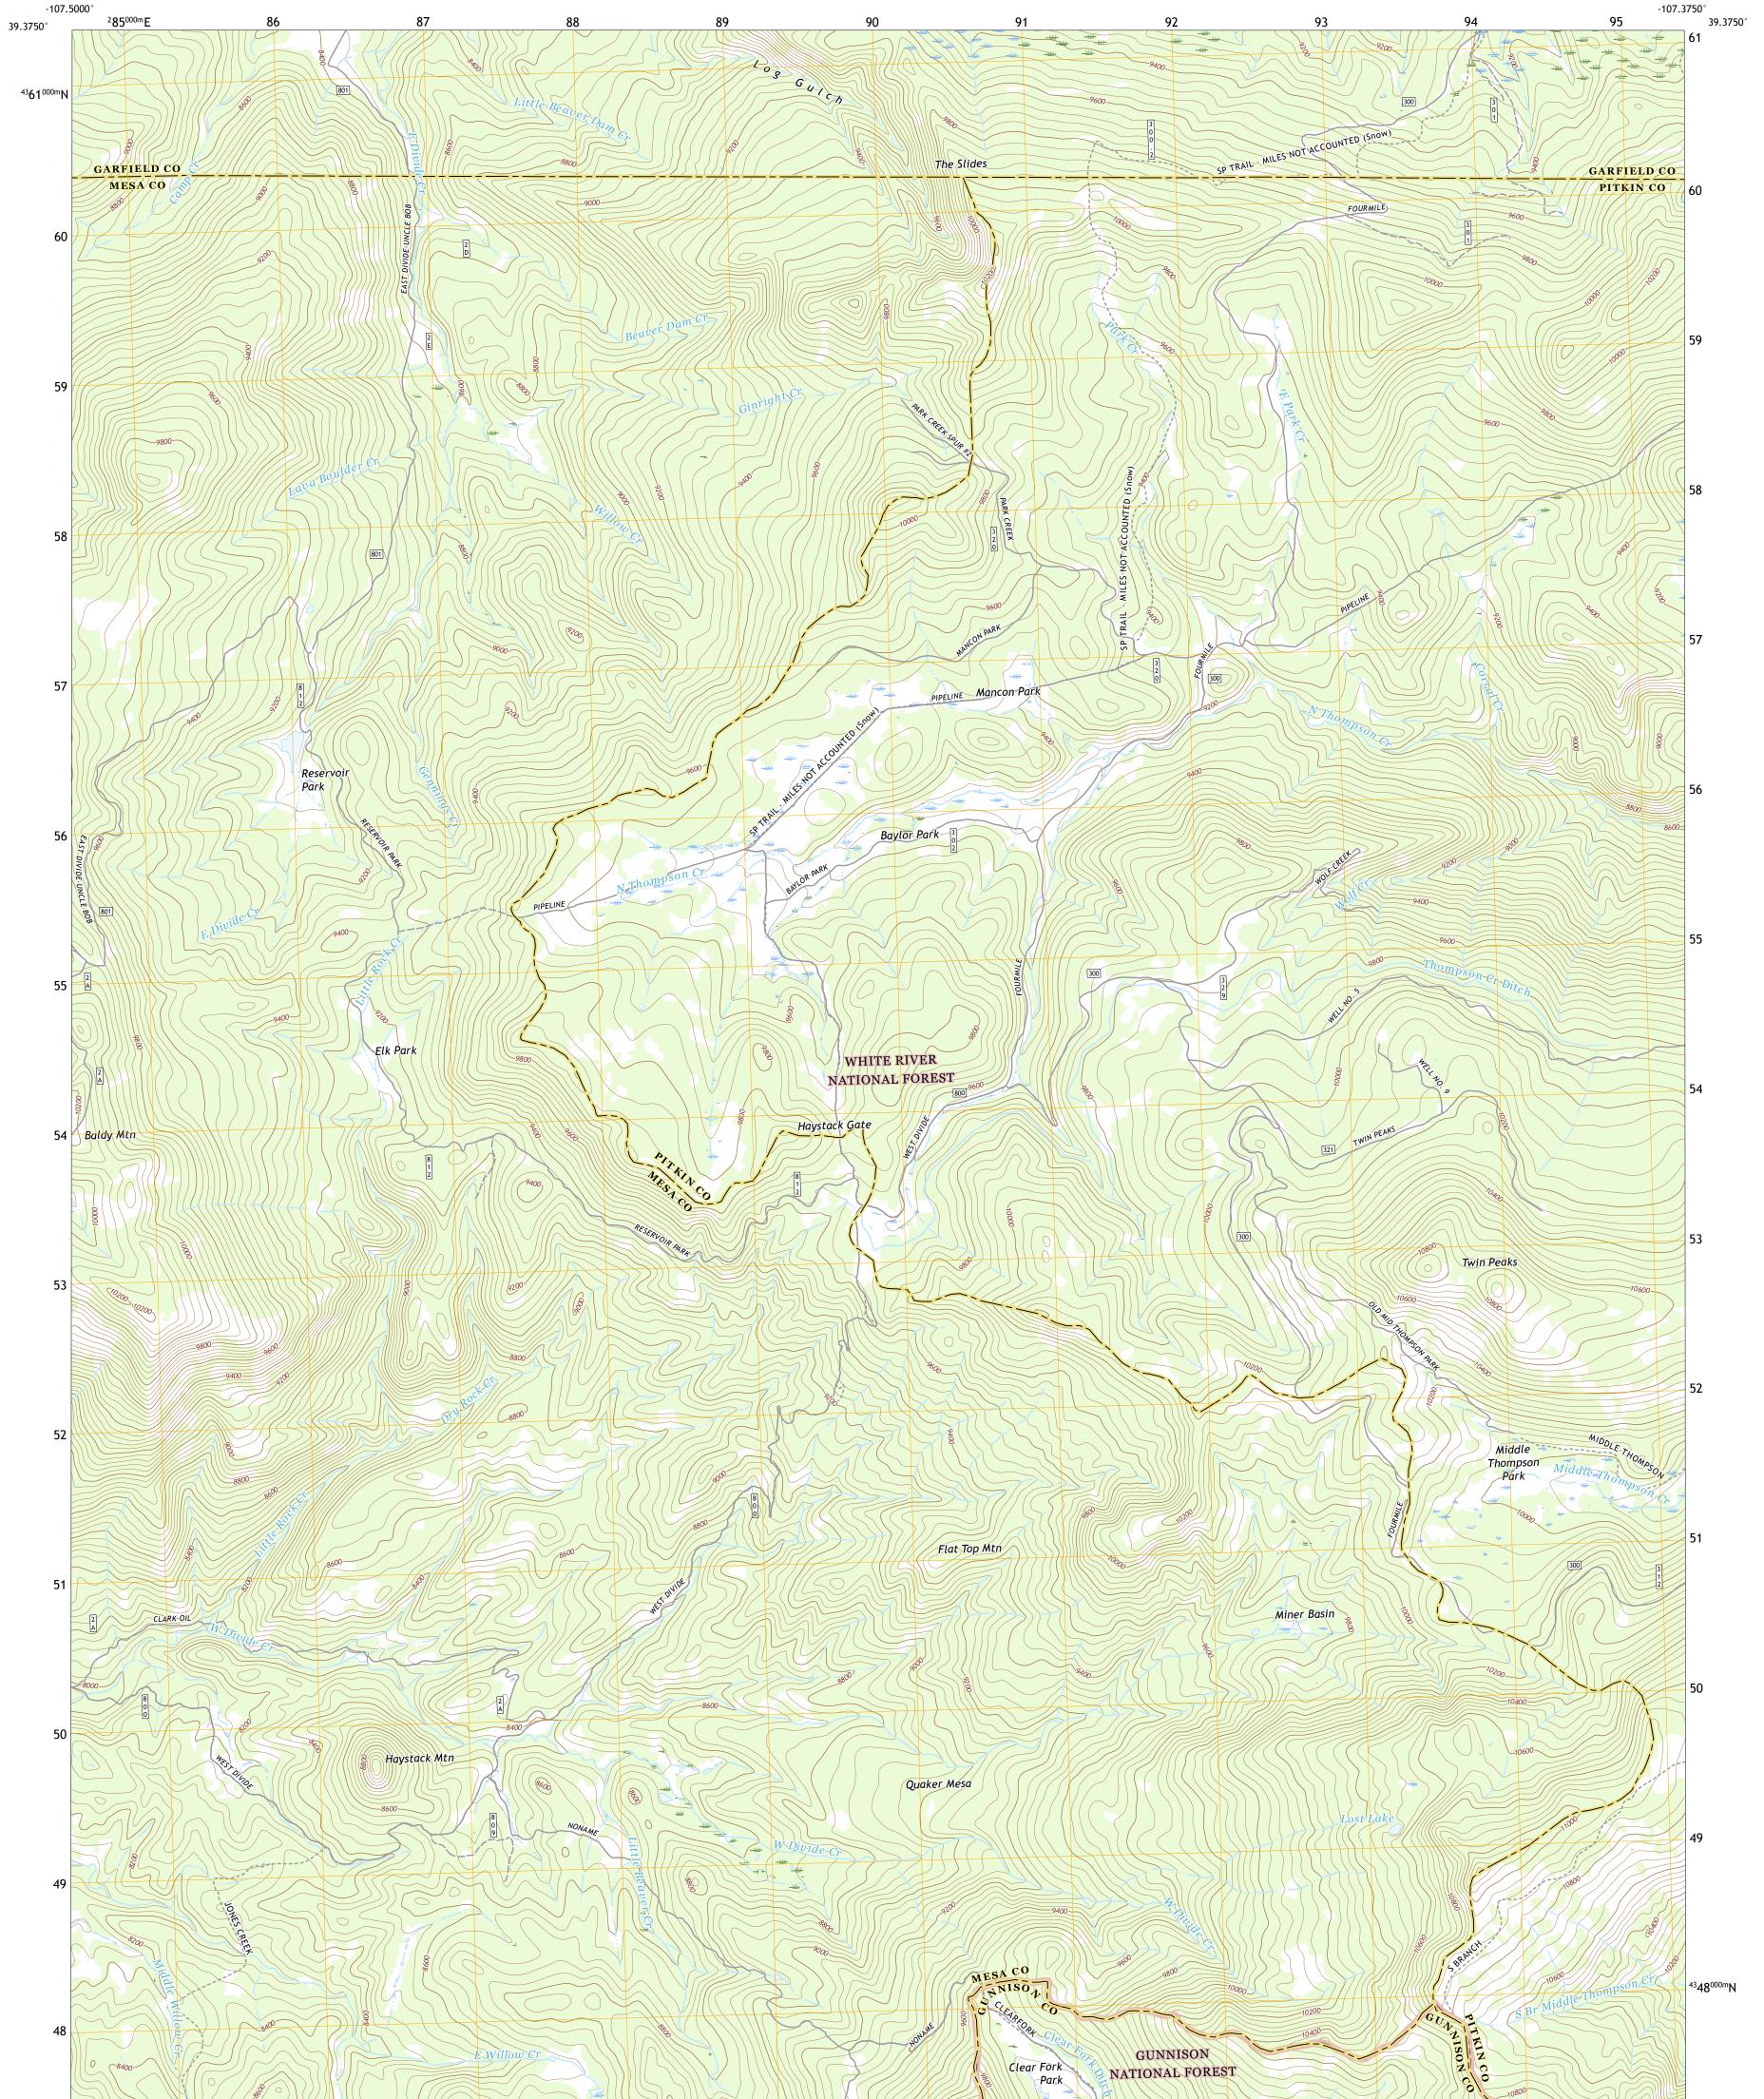

Produced by the United States Geological Survey North American Datum of 1983 (NAD83) World Geodetic System of 1984 (WGS84). Projection and 1 000-meter grid:Universal Transverse Mercator, Zone 13S This map is not a legal document. Boundaries may be generalized for this map scale. Private lands within government reservations may not be shown. Obtain permission before entering private lands.

 Imagery......NAIP, October 2017 - January 2018

 Roads.....U.S. Census Bureau, Not Available

 Roads within US Forest Service Lands.......FSTopo Data

 with limited Forest Service updates, 2013

 Names......GNIS, 1978 - 2016

 Hydrography.....National Hydrography Dataset, 1899 - 2019

 Contours.....Nultiple sources; see metadata file 2017 - 2018

 Public Land Survey System.......BLM, 2018

 Wetlands......FWS National Wetlands Inventory 1983