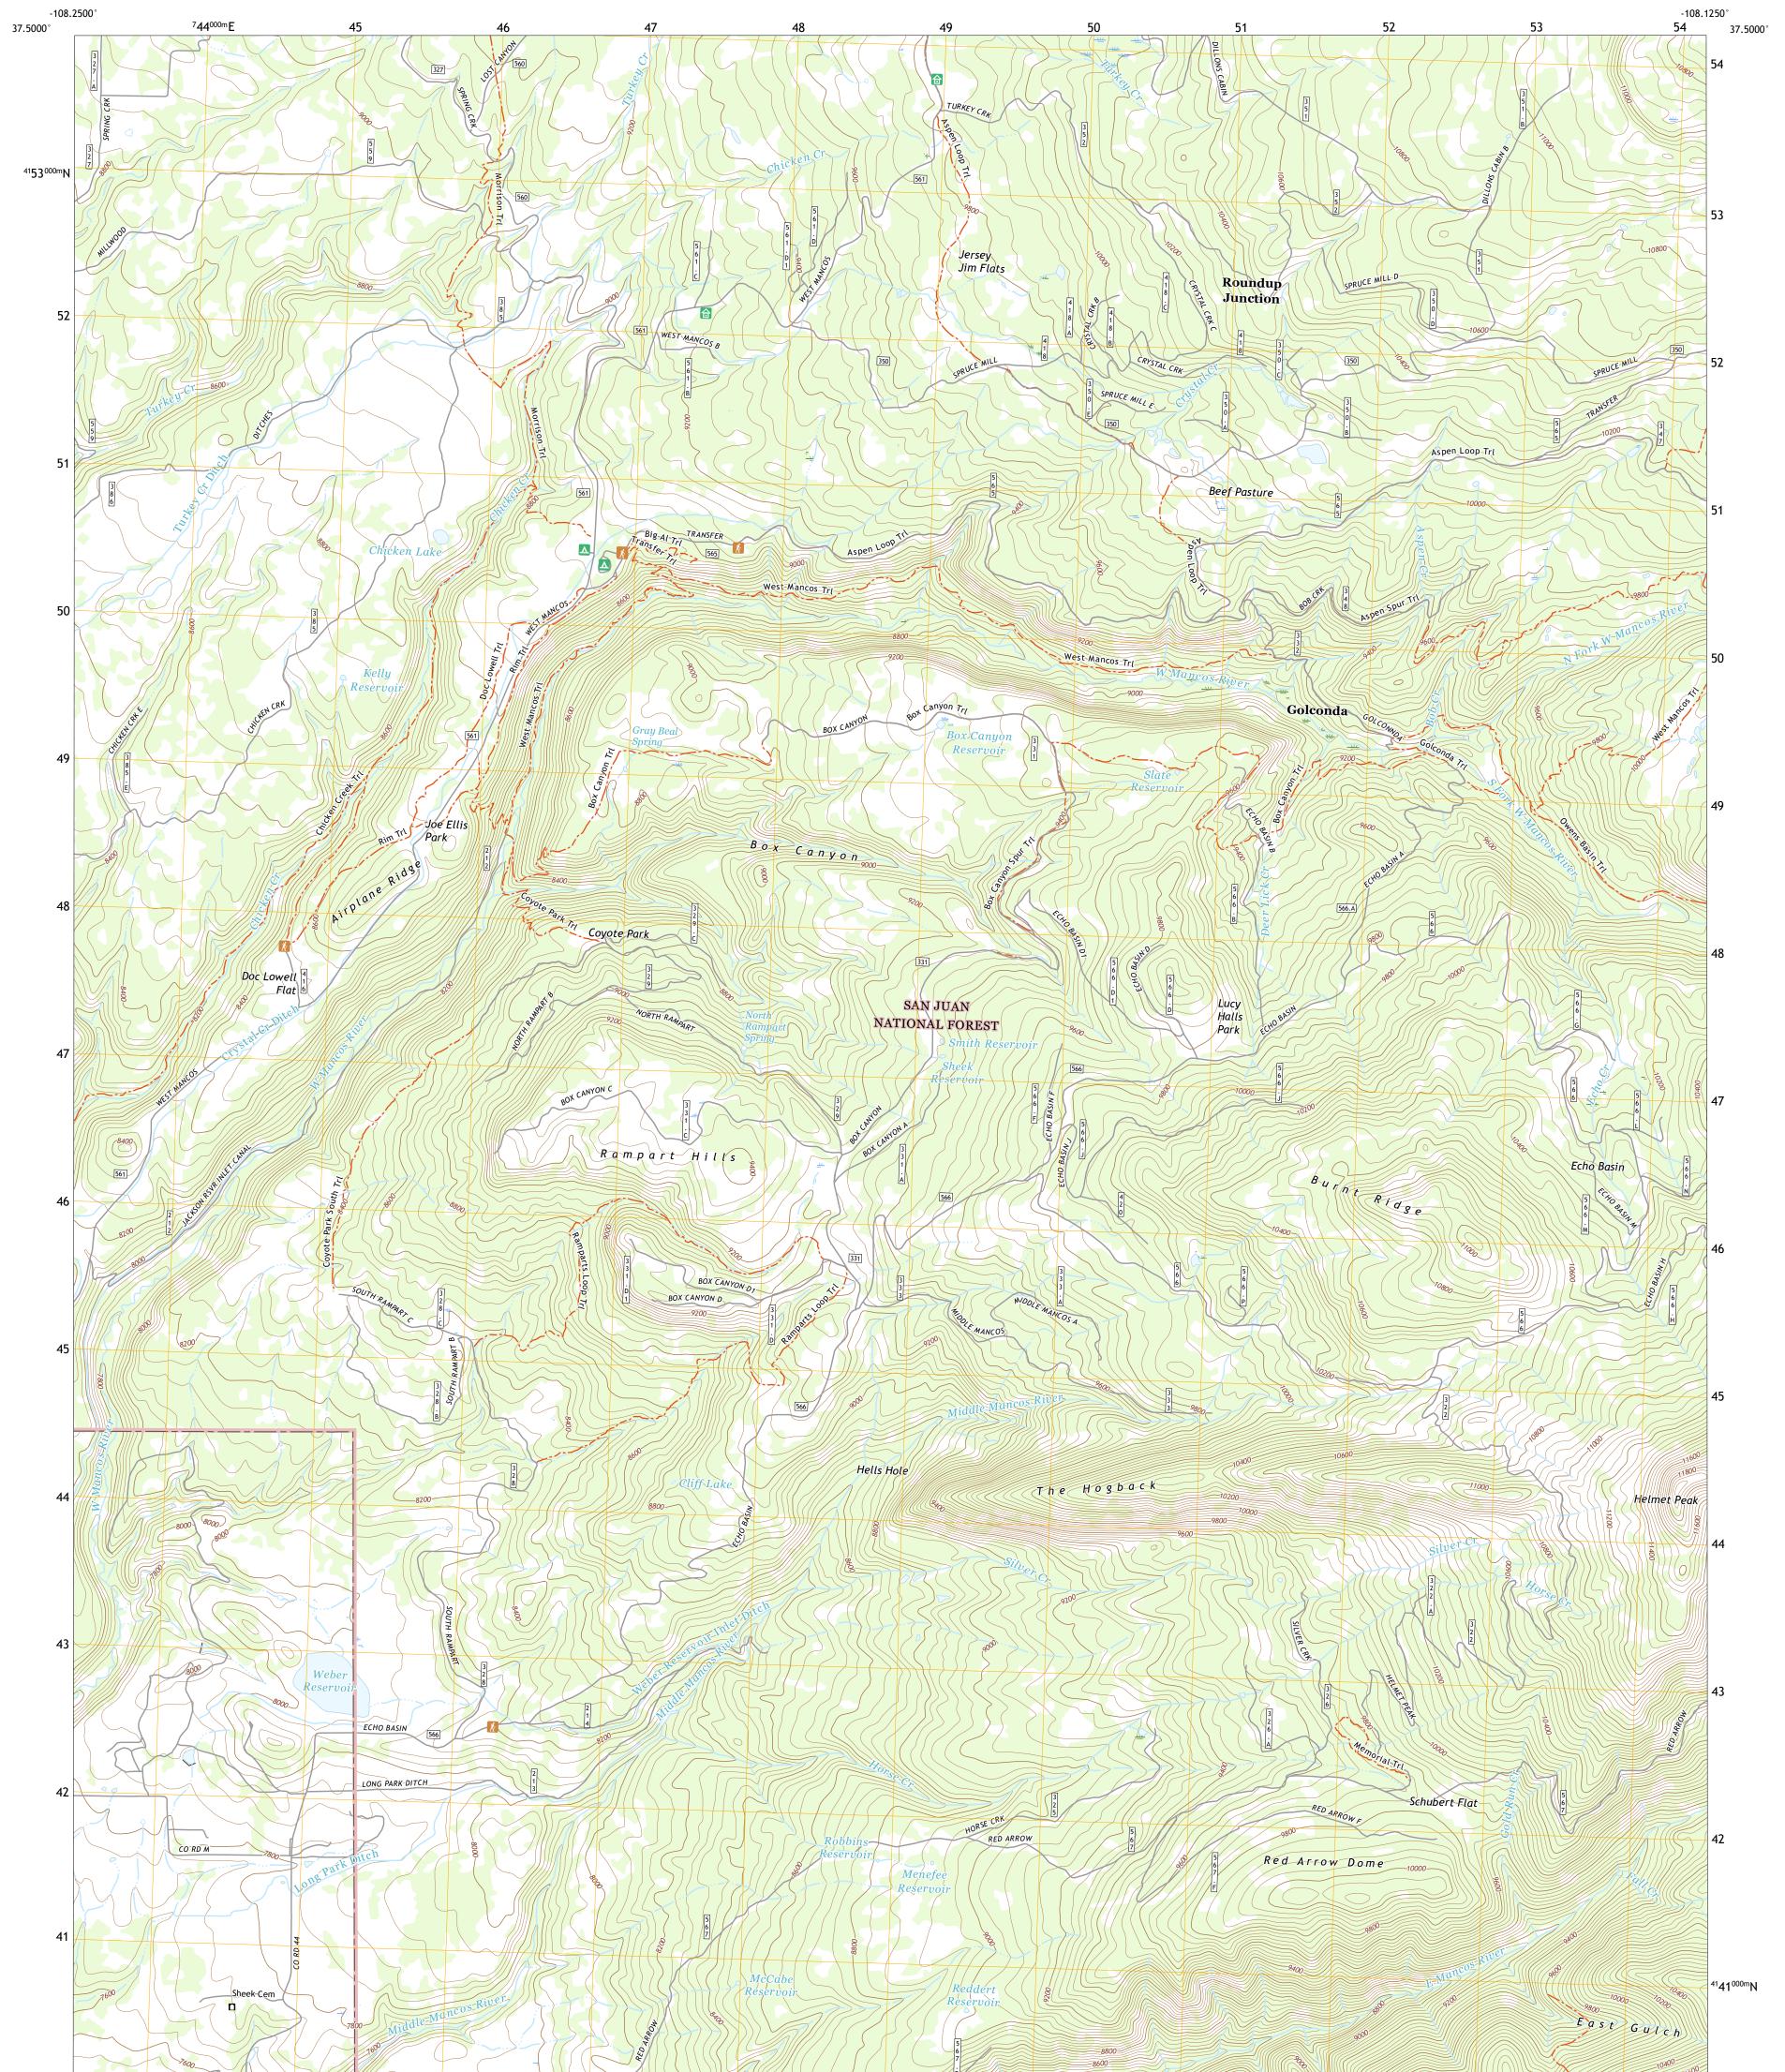

## U.S. DEPARTMENT OF THE INTERIOR U.S. GEOLOGICAL SURVEY

POPEST SERVICE

RAMPART HILLS QUADRANGLE COLORADO - MONTEZUMA COUNTY 7.5-MINUTE SERIES

Produced by the United States Geological Survey North American Datum of 1983 (NAD83) World Geodetic System of 1984 (WGS84). Projection and 1 000-meter grid:Universal Transverse Mercator, Zone 12S This map is not a legal document. Boundaries may be generalized for this map scale. Private lands within government reservations may not be shown. Obtain permission before entering private lands.