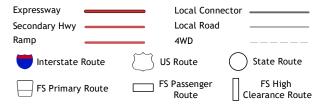

ROAD CLASSIFICATION

Check with local Forest Service unit for current travel conditions and restrictions.

2022