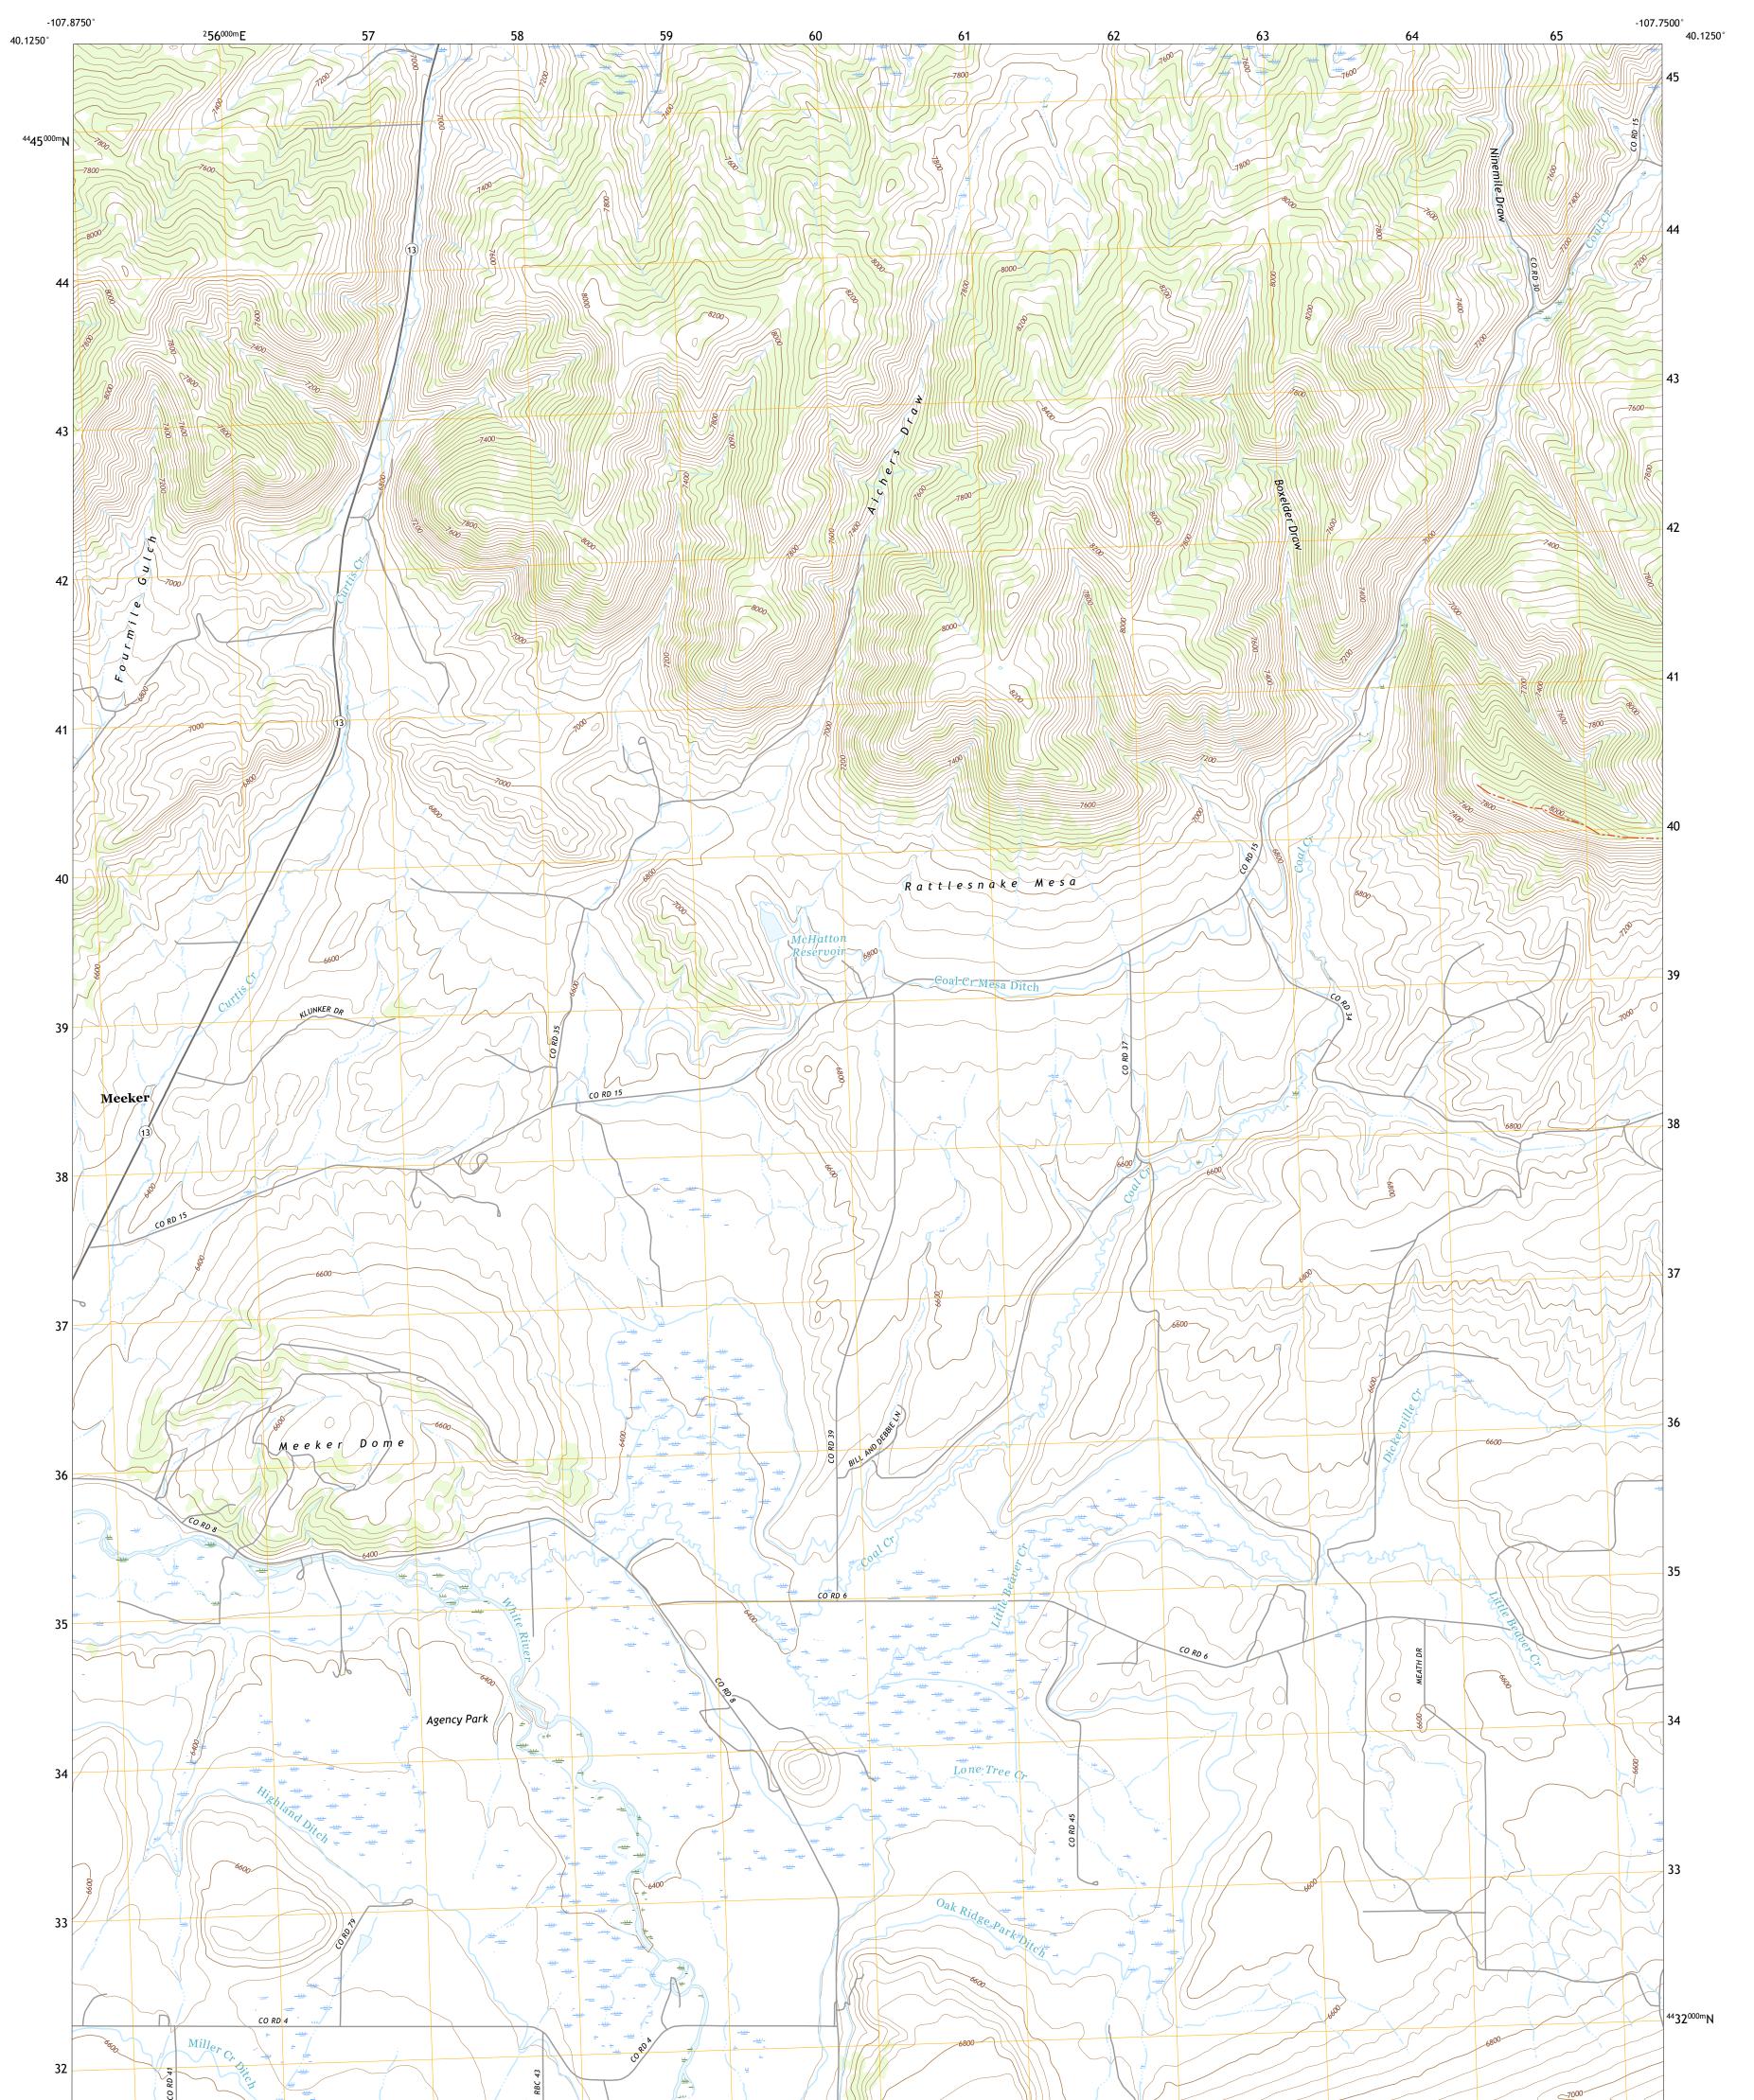

## U.S. DEPARTMENT OF THE INTERIOR U.S. GEOLOGICAL SURVEY

RATTLESNAKE MESA QUADRANGLE COLORADO - RIO BLANCO COUNTY 7.5-MINUTE SERIES

**Produced by the United States Geological Survey** North American Datum of 1983 (NAD83) World Geodetic System of 1984 (WGS84). Projection and 1 000-meter grid:Universal Transverse Mercator, Zone 13T\13S This map is not a legal document. Boundaries may be generalized for this map scale. Private lands within government reservations may not be shown. Obtain permission before entering private lands.

Imagery......NAIP, August 2017 - January 2018 Roads.......GNIS, 1978 - 2021 Hydrography......GNIS, 1978 - 2021 Contours.....National Hydrography Dataset, 2003 - 2021 Contours.....National Elevation Dataset, 2004 Boundaries......Multiple sources; see metadata file 2019 - 2021 Public Land Survey System......BLM, 2021 Wetlands......BLM, 2021