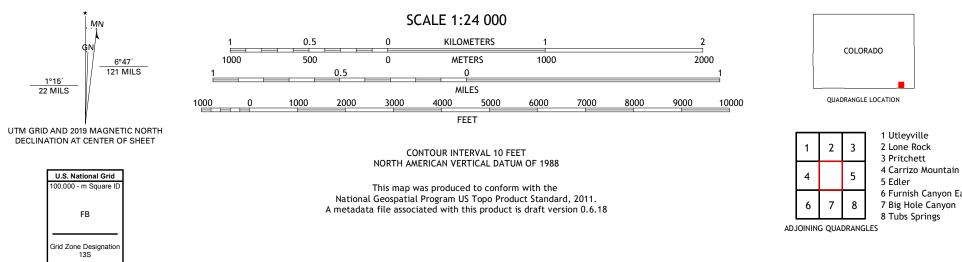

## U.S. DEPARTMENT OF THE INTERIOR U.S. GEOLOGICAL SURVEY

USEST SEPARCE USEST SEPARCE

READER LAKE QUADRANGLE COLORADO - BACA COUNTY 7.5-MINUTE SERIES

Produced by the United States Geological Survey North American Datum of 1983 (NAD83) World Geodetic System of 1984 (WGS84). Projection and 1 000-meter grid:Universal Transverse Mercator, Zone 13S This map is not a legal document. Boundaries may be generalized for this map scale. Private lands within government reservations may not be shown. Obtain permission before entering private lands.