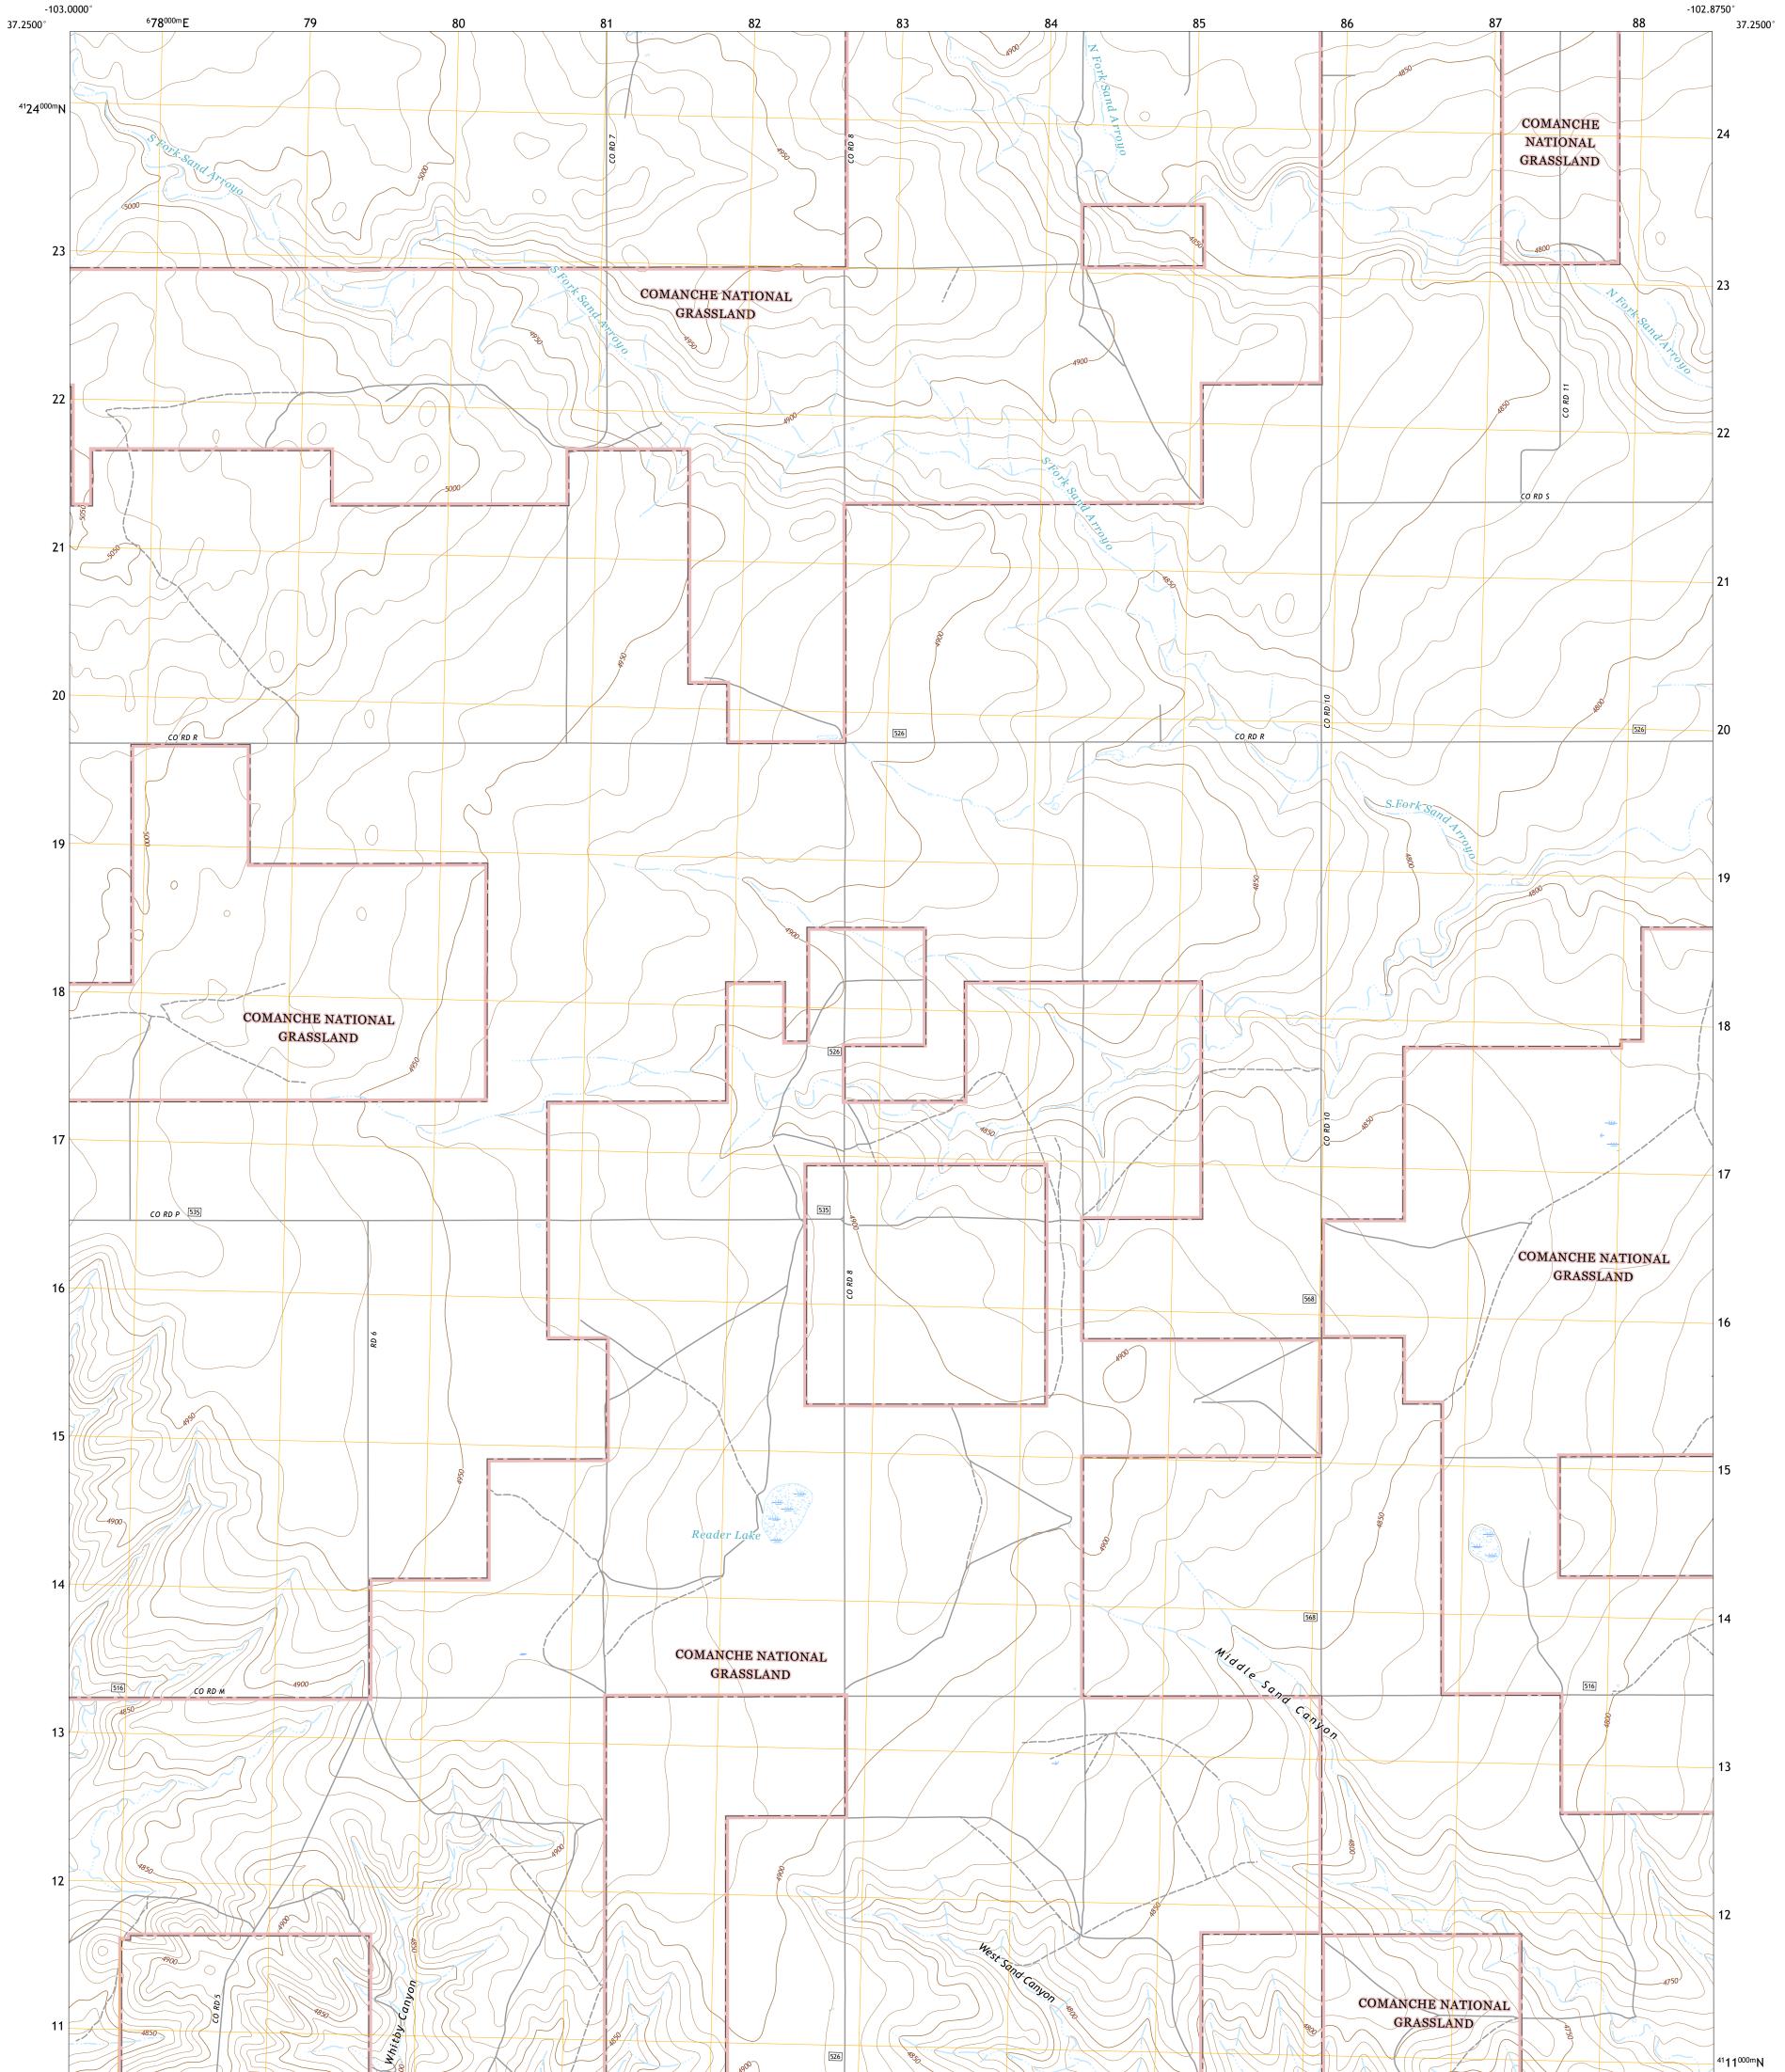

## U.S. DEPARTMENT OF THE INTERIOR U.S. GEOLOGICAL SURVEY

USEST SEPARCE USEST SEPARCE

READER LAKE QUADRANGLE COLORADO - BACA COUNTY 7.5-MINUTE SERIES

Produced by the United States Geological Survey North American Datum of 1983 (NAD83) World Geodetic System of 1984 (WGS84). Projection and 1 000-meter grid:Universal Transverse Mercator, Zone 13S This map is not a legal document. Boundaries may be generalized for this map scale. Private lands within government reservations may not be shown. Obtain permission before entering private lands.