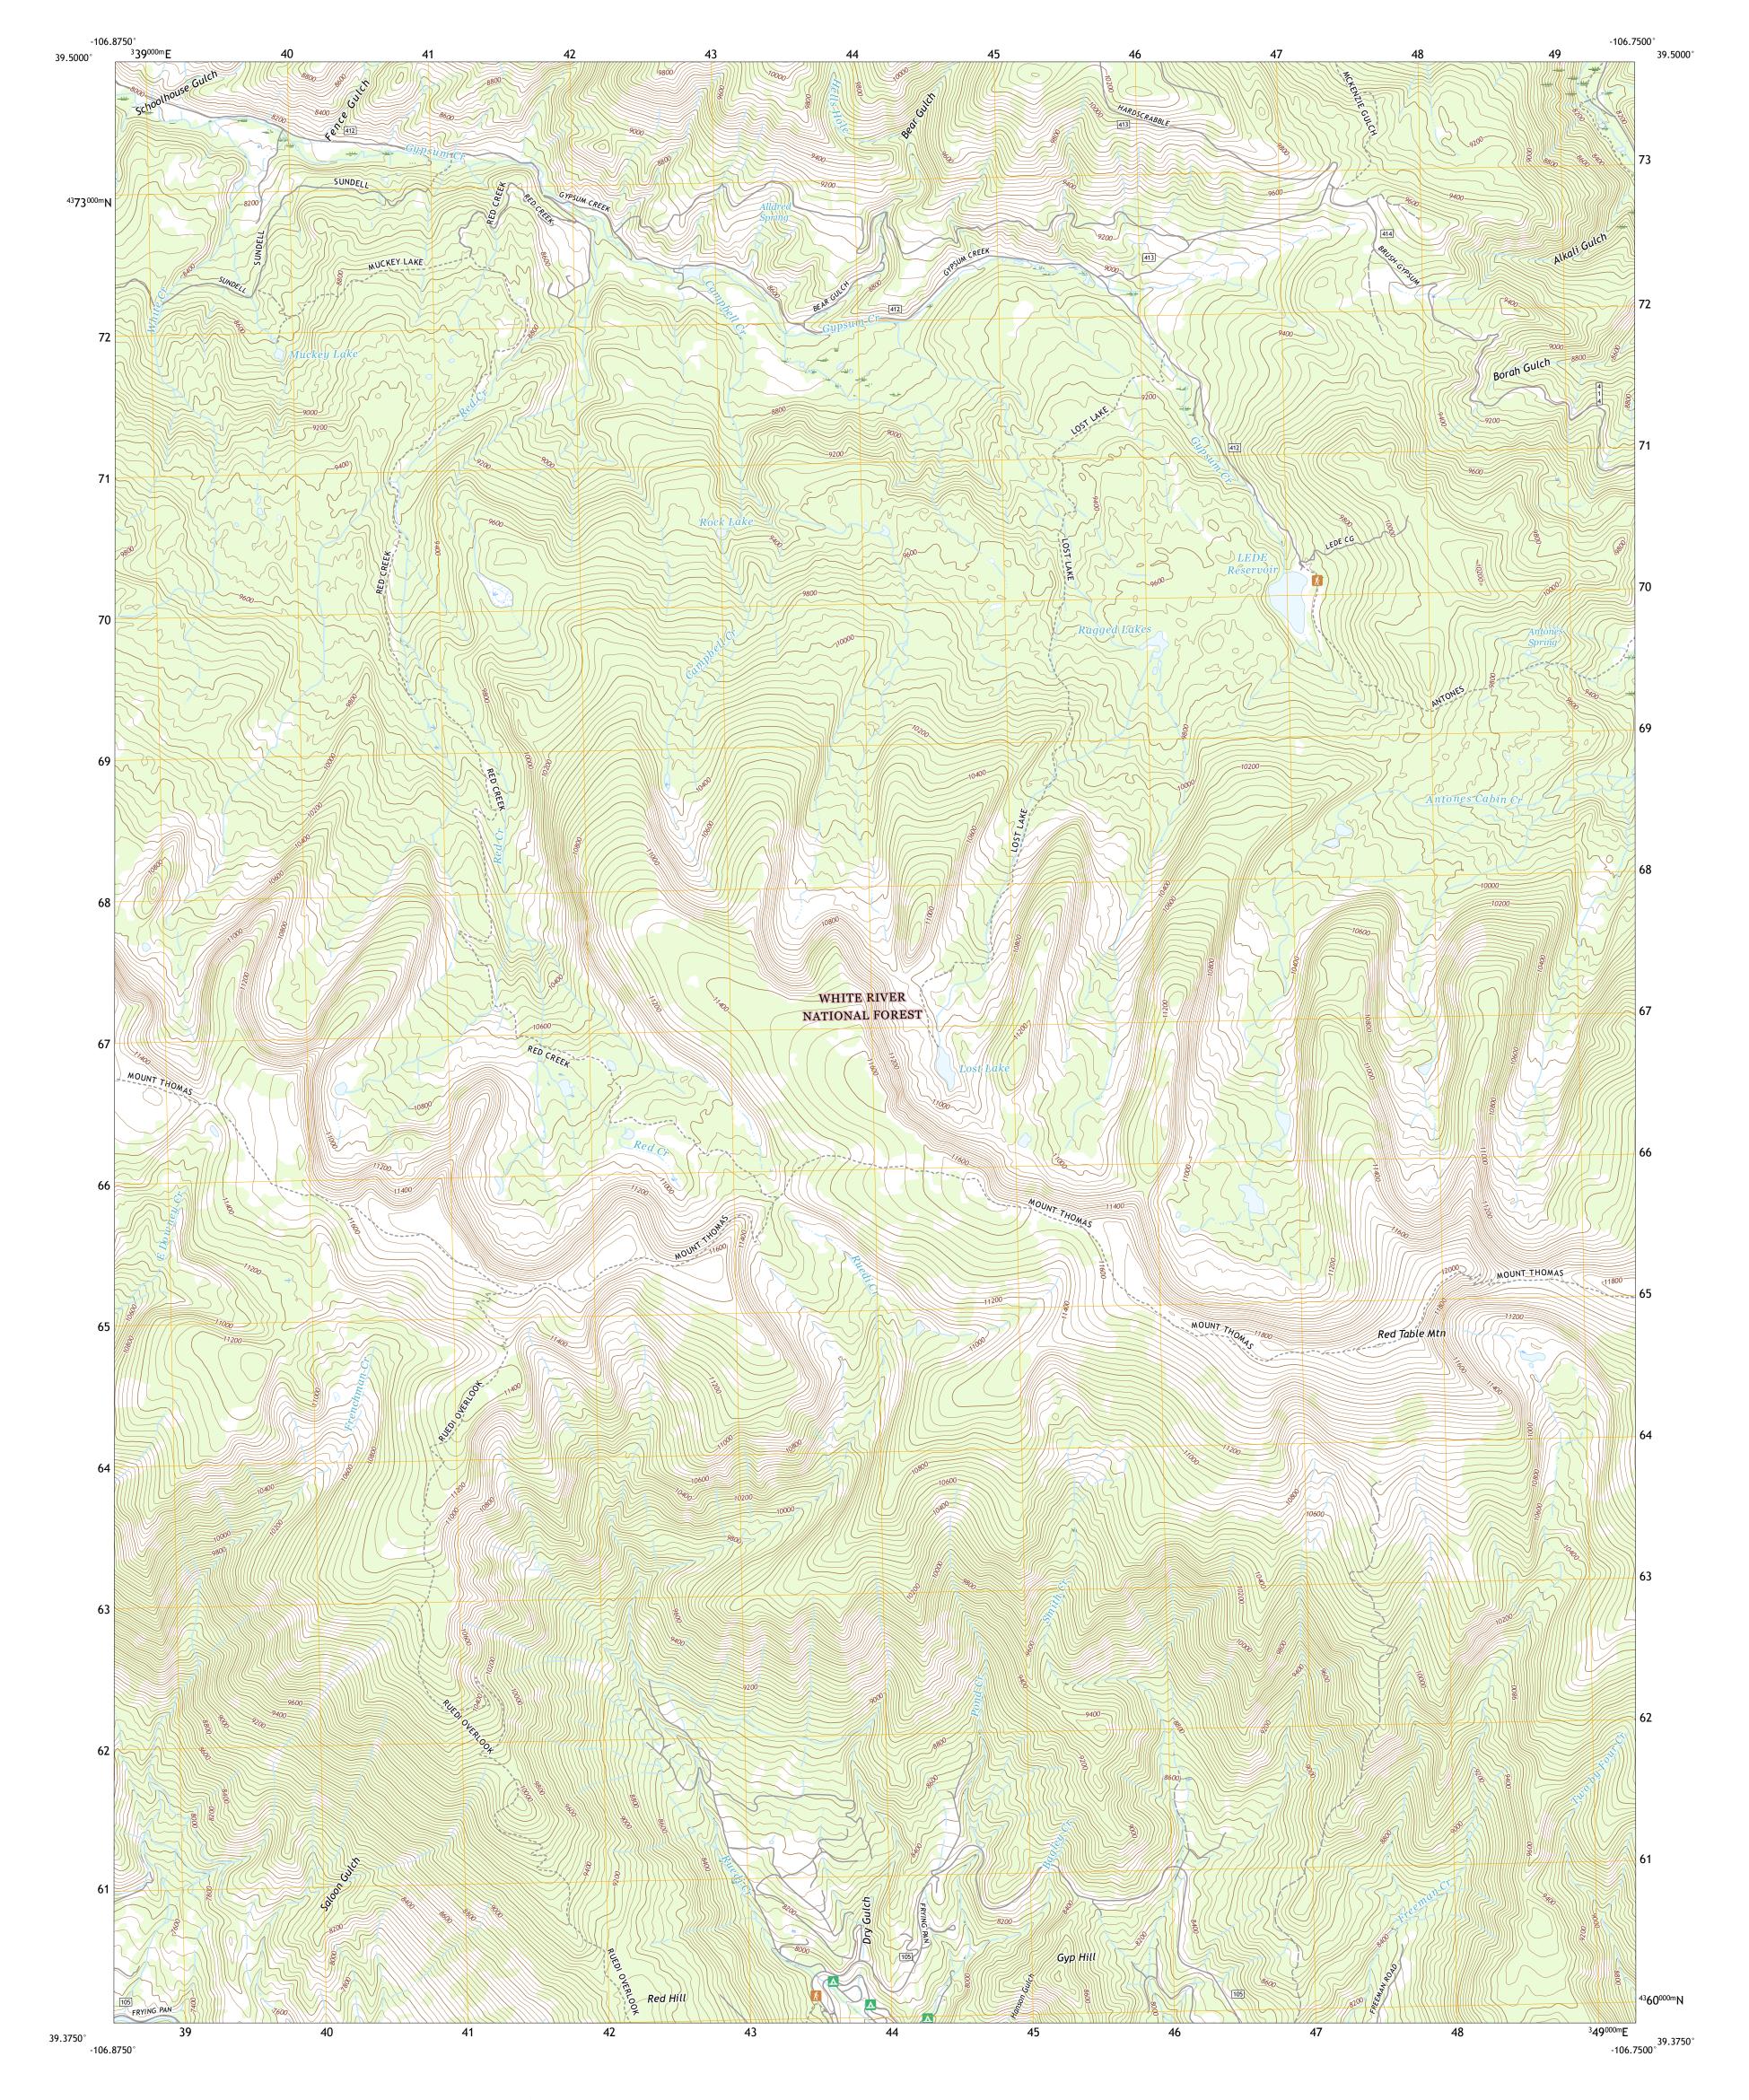

## U.S. DEPARTMENT OF THE INTERIOR U.S. GEOLOGICAL SURVEY

RED CREEK QUADRANGLE COLORADO - EAGLE COUNTY 7.5-MINUTE SERIES

**Produced by the United States Geological Survey** North American Datum of 1983 (NAD83) World Geodetic System of 1984 (WGS84). Projection and 1 000-meter grid:Universal Transverse Mercator, Zone 13S This map is not a legal document. Boundaries may be generalized for this map scale. Private lands within government reservations may not be shown. Obtain permission before entering private lands.