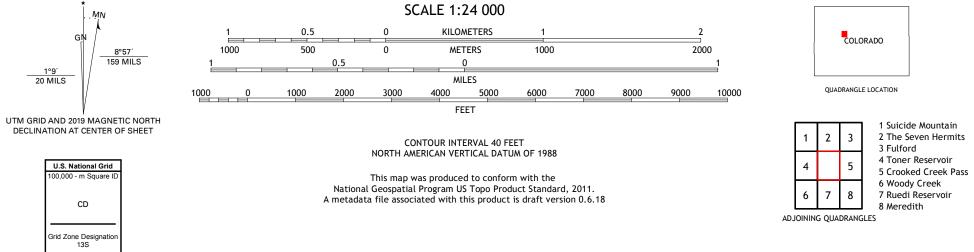

## U.S. DEPARTMENT OF THE INTERIOR U.S. GEOLOGICAL SURVEY

RED CREEK QUADRANGLE COLORADO - EAGLE COUNTY 7.5-MINUTE SERIES

**Produced by the United States Geological Survey** North American Datum of 1983 (NAD83) World Geodetic System of 1984 (WGS84). Projection and 1 000-meter grid:Universal Transverse Mercator, Zone 13S This map is not a legal document. Boundaries may be generalized for this map scale. Private lands within government reservations may not be shown. Obtain permission before entering private lands.

.....NAIP, October 2017 - January 2018 Imagery...... Roads.....  1°9′ 20 MILS