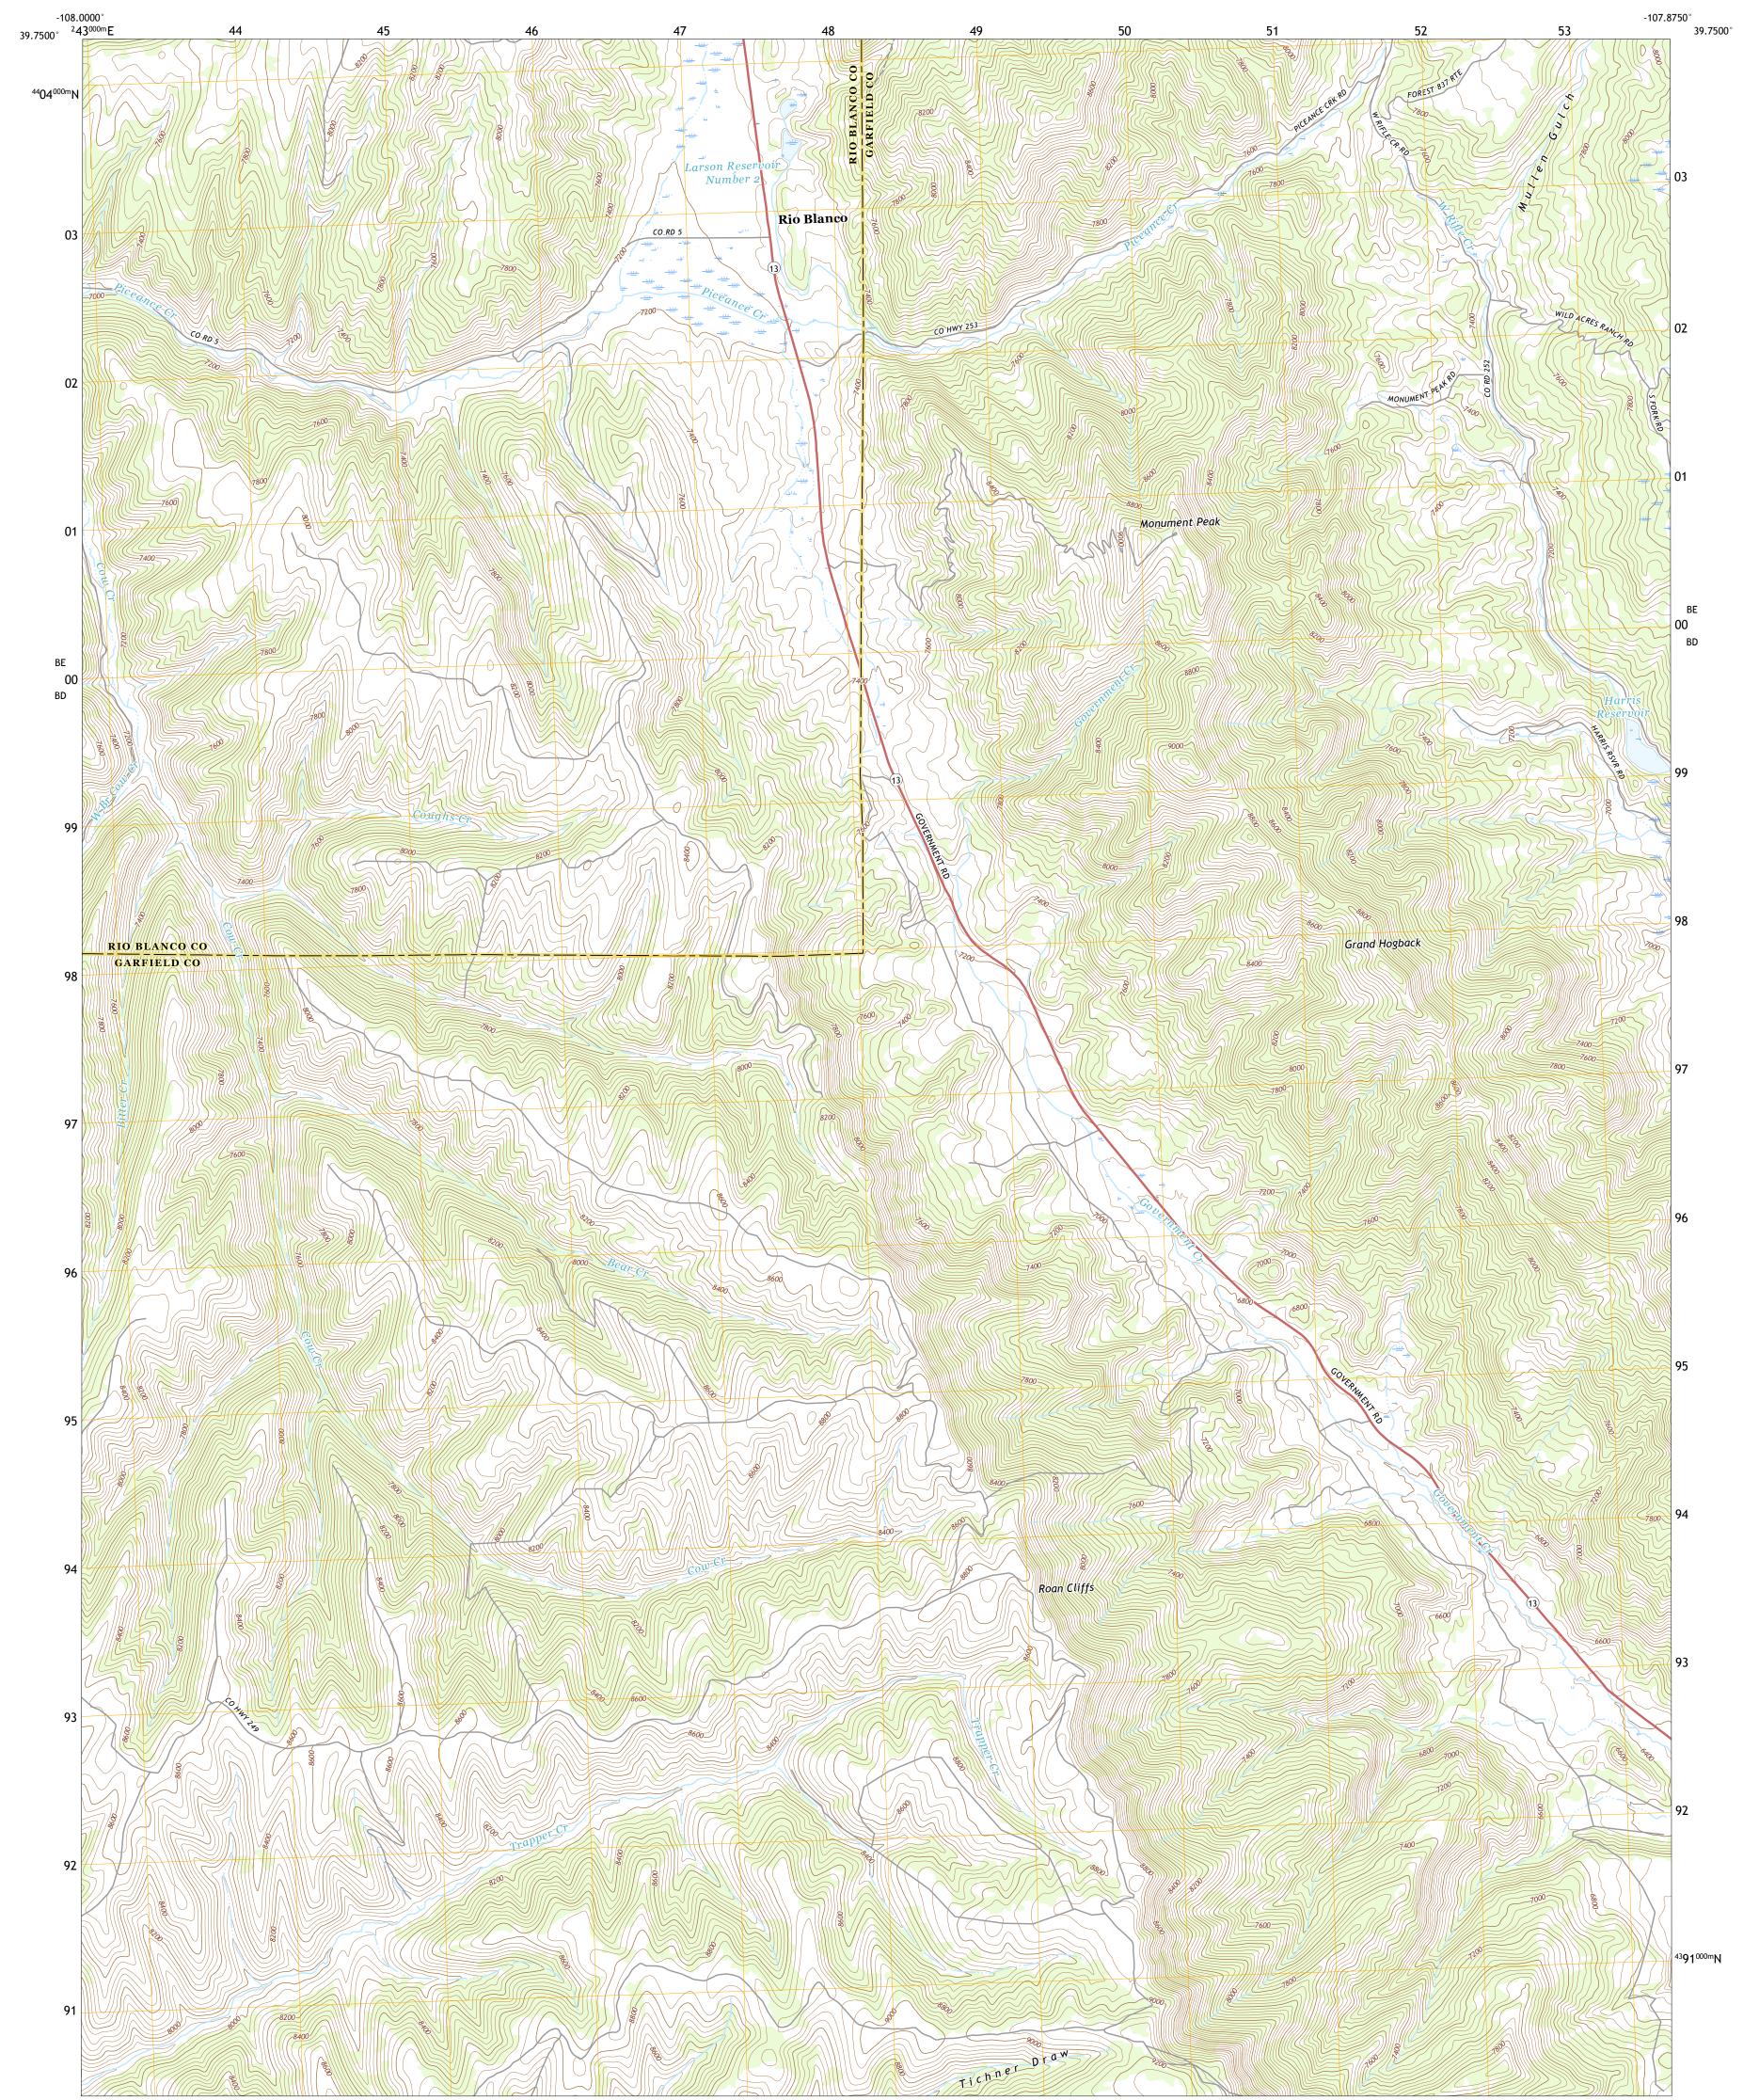

## U.S. DEPARTMENT OF THE INTERIOR U.S. GEOLOGICAL SURVEY

RIO BLANCO QUADRANGLE COLORADO 7.5-MINUTE SERIES

Produced by the United States Geological Survey North American Datum of 1983 (NAD83) World Geodetic System of 1984 (WGS84). Projection and 1 000-meter grid:Universal Transverse Mercator, Zone 12S\13S This map is not a legal document. Boundaries may be generalized for this map scale. Private lands within government reservations may not be shown. Obtain permission before entering private lands.

Imagery......NAIP, October 2017 - January 2018 Roads.......Q016 Names.......GNIS, 1978 - 2018 Hydrography......Sational Hydrography Dataset, 2002 - 2019 Contours......National Elevation Dataset, 2004 - 2018 Boundaries......Multiple sources; see metadata file 2017 - 2018 Public Land Survey System.......BLM, 2018 Wetlands......BLM, 2019

## NSN. 7 6 4 3 0 1 6 3 5 9 6 5 6 NGA REF NO. US GSX24 K 3 7 9 6 8