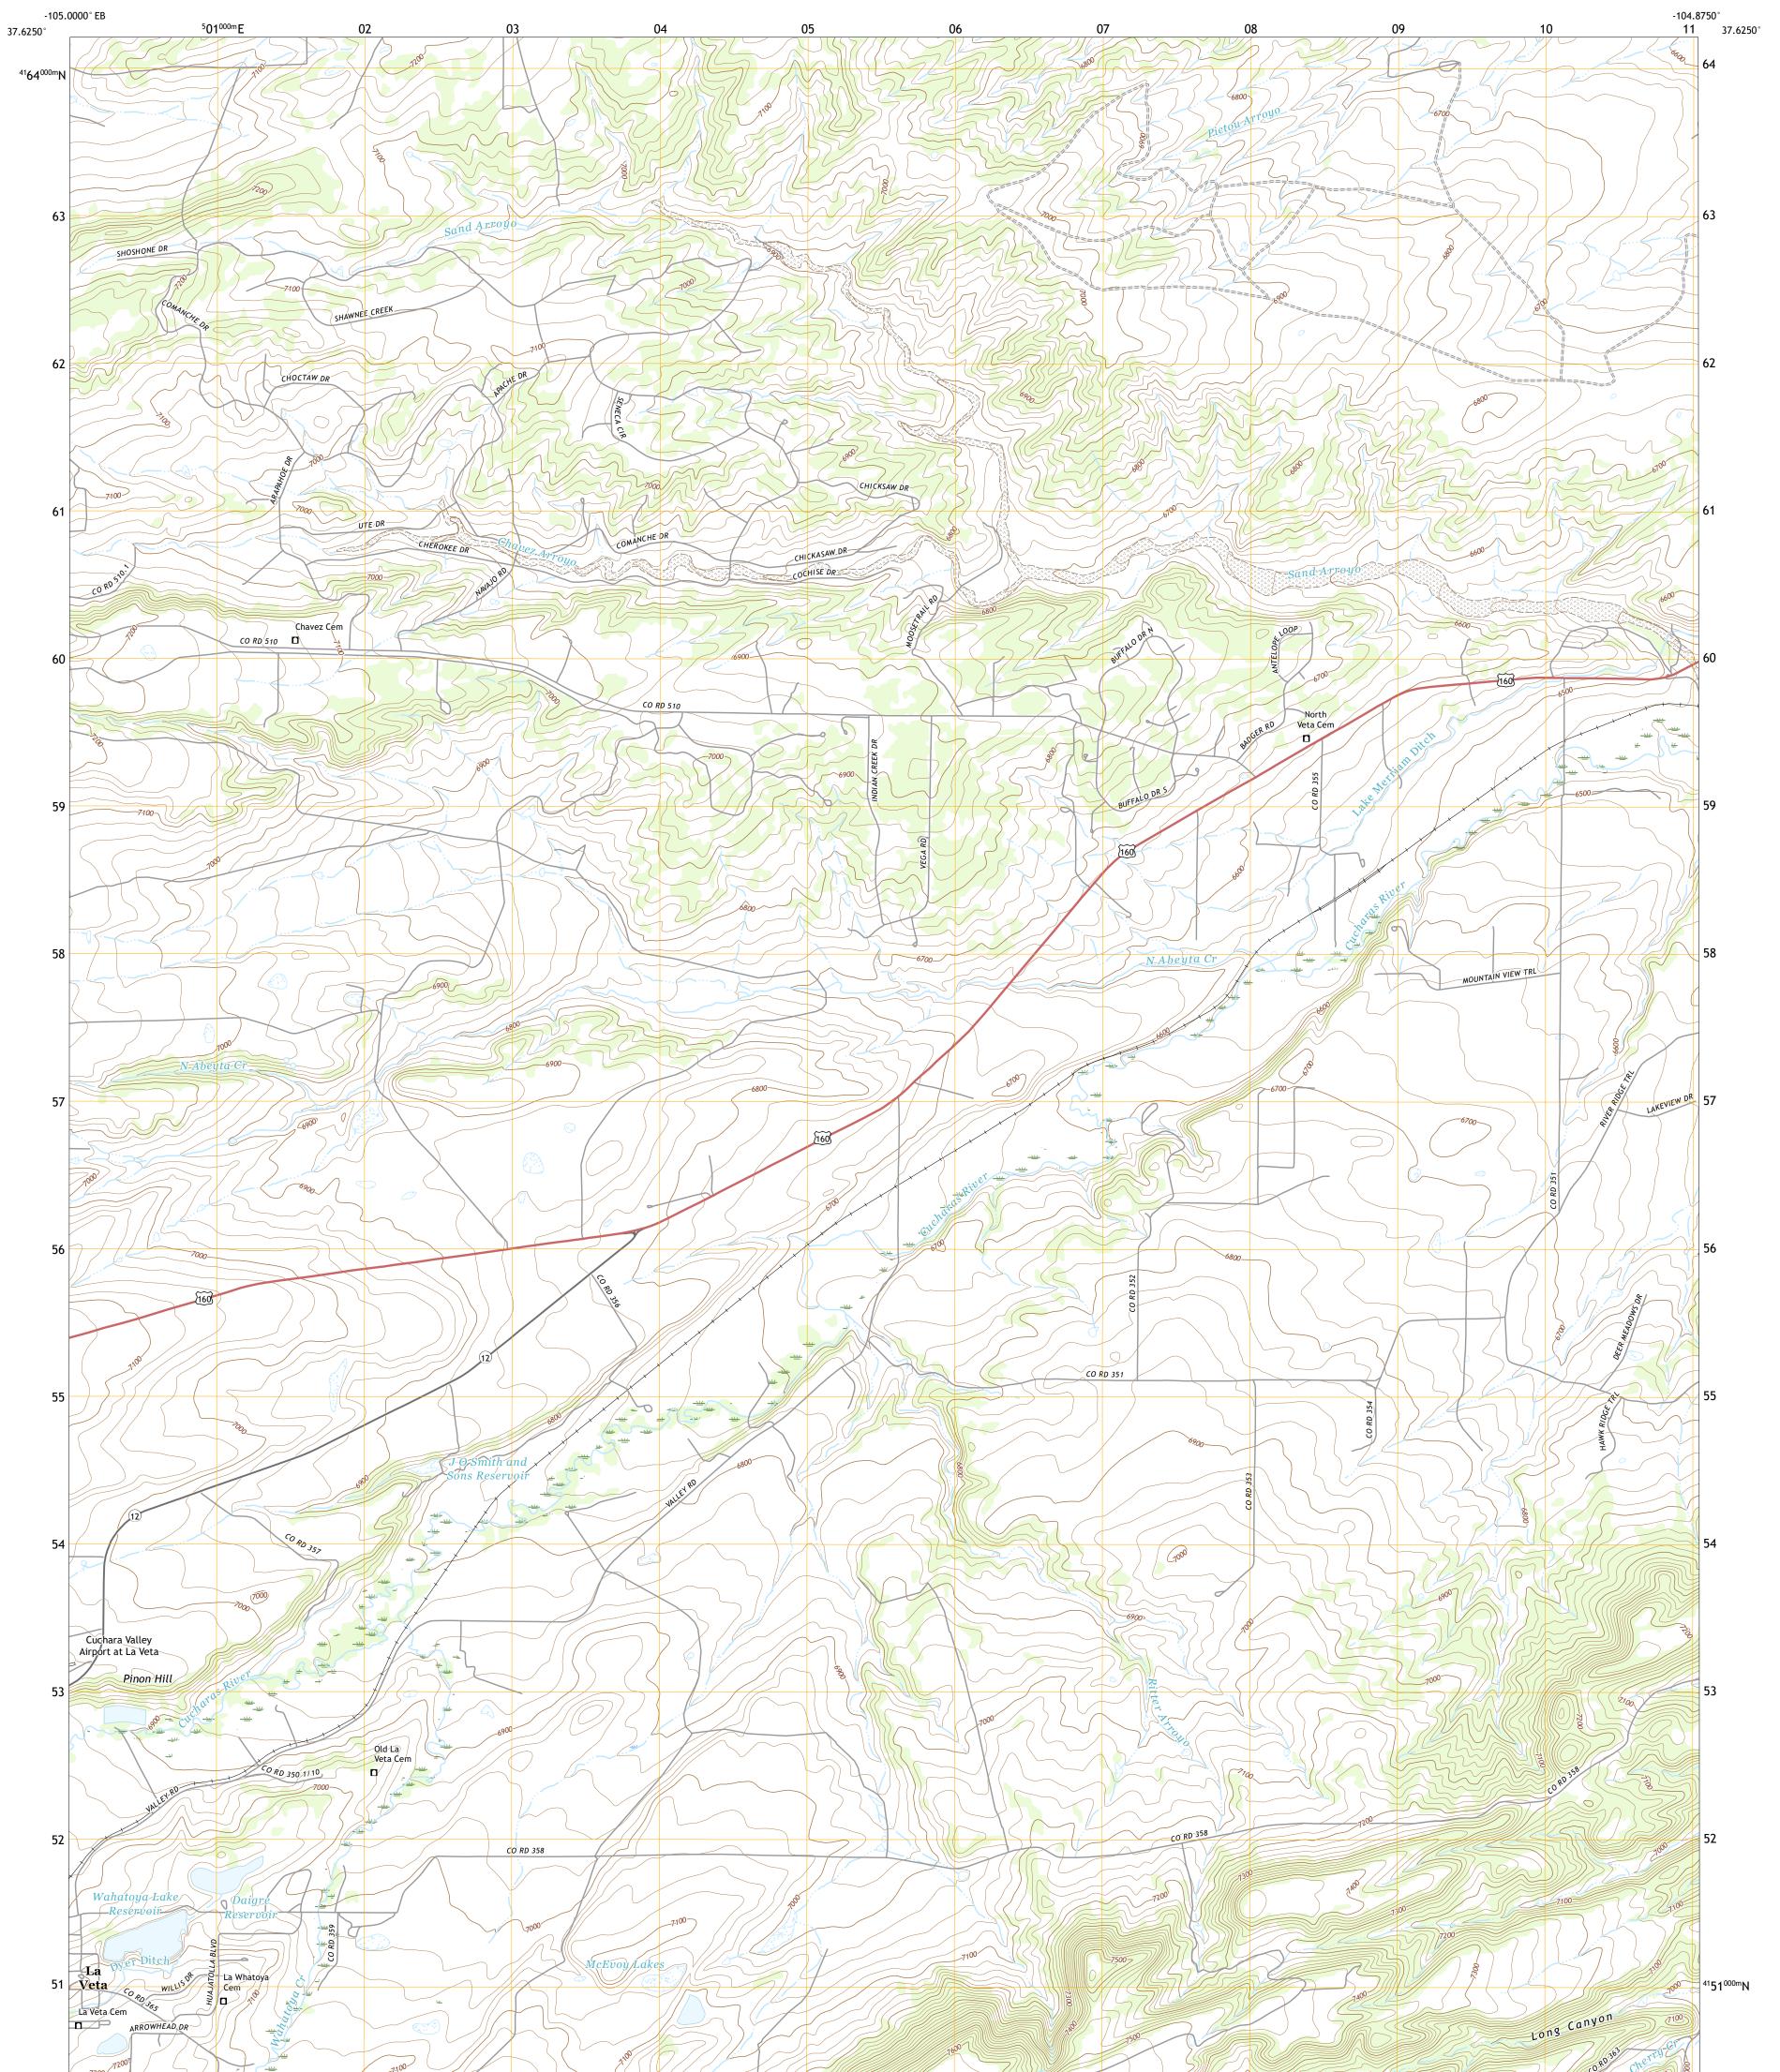

## U.S. DEPARTMENT OF THE INTERIOR U.S. GEOLOGICAL SURVEY

RITTER ARROYO QUADRANGLE COLORADO - HUERFANO COUNTY 7.5-MINUTE SERIES

Produced by the United States Geological Survey North American Datum of 1983 (NAD83) World Geodetic System of 1984 (WGS84). Projection and 1 000-meter grid:Universal Transverse Mercator, Zone 13S This map is not a legal document. Boundaries may be generalized for this map scale. Private lands within government reservations may not be shown. Obtain permission before entering private lands.

Imagery......NAIP, October 2017 - January 2018 Roads......U.S. Census Bureau, 2016 - 2016 Names......GNIS, 1978 - 2021 Hydrography......GNIS, 1978 - 2021 Hydrography......National Hydrography Dataset, 2004 - 2018 Contours.....National Elevation Dataset, 2007 Boundaries.....Multiple sources; see metadata file 2019 - 2021 Public Land Survey System......BLM, 2021 Wetlands......BLM, 2021