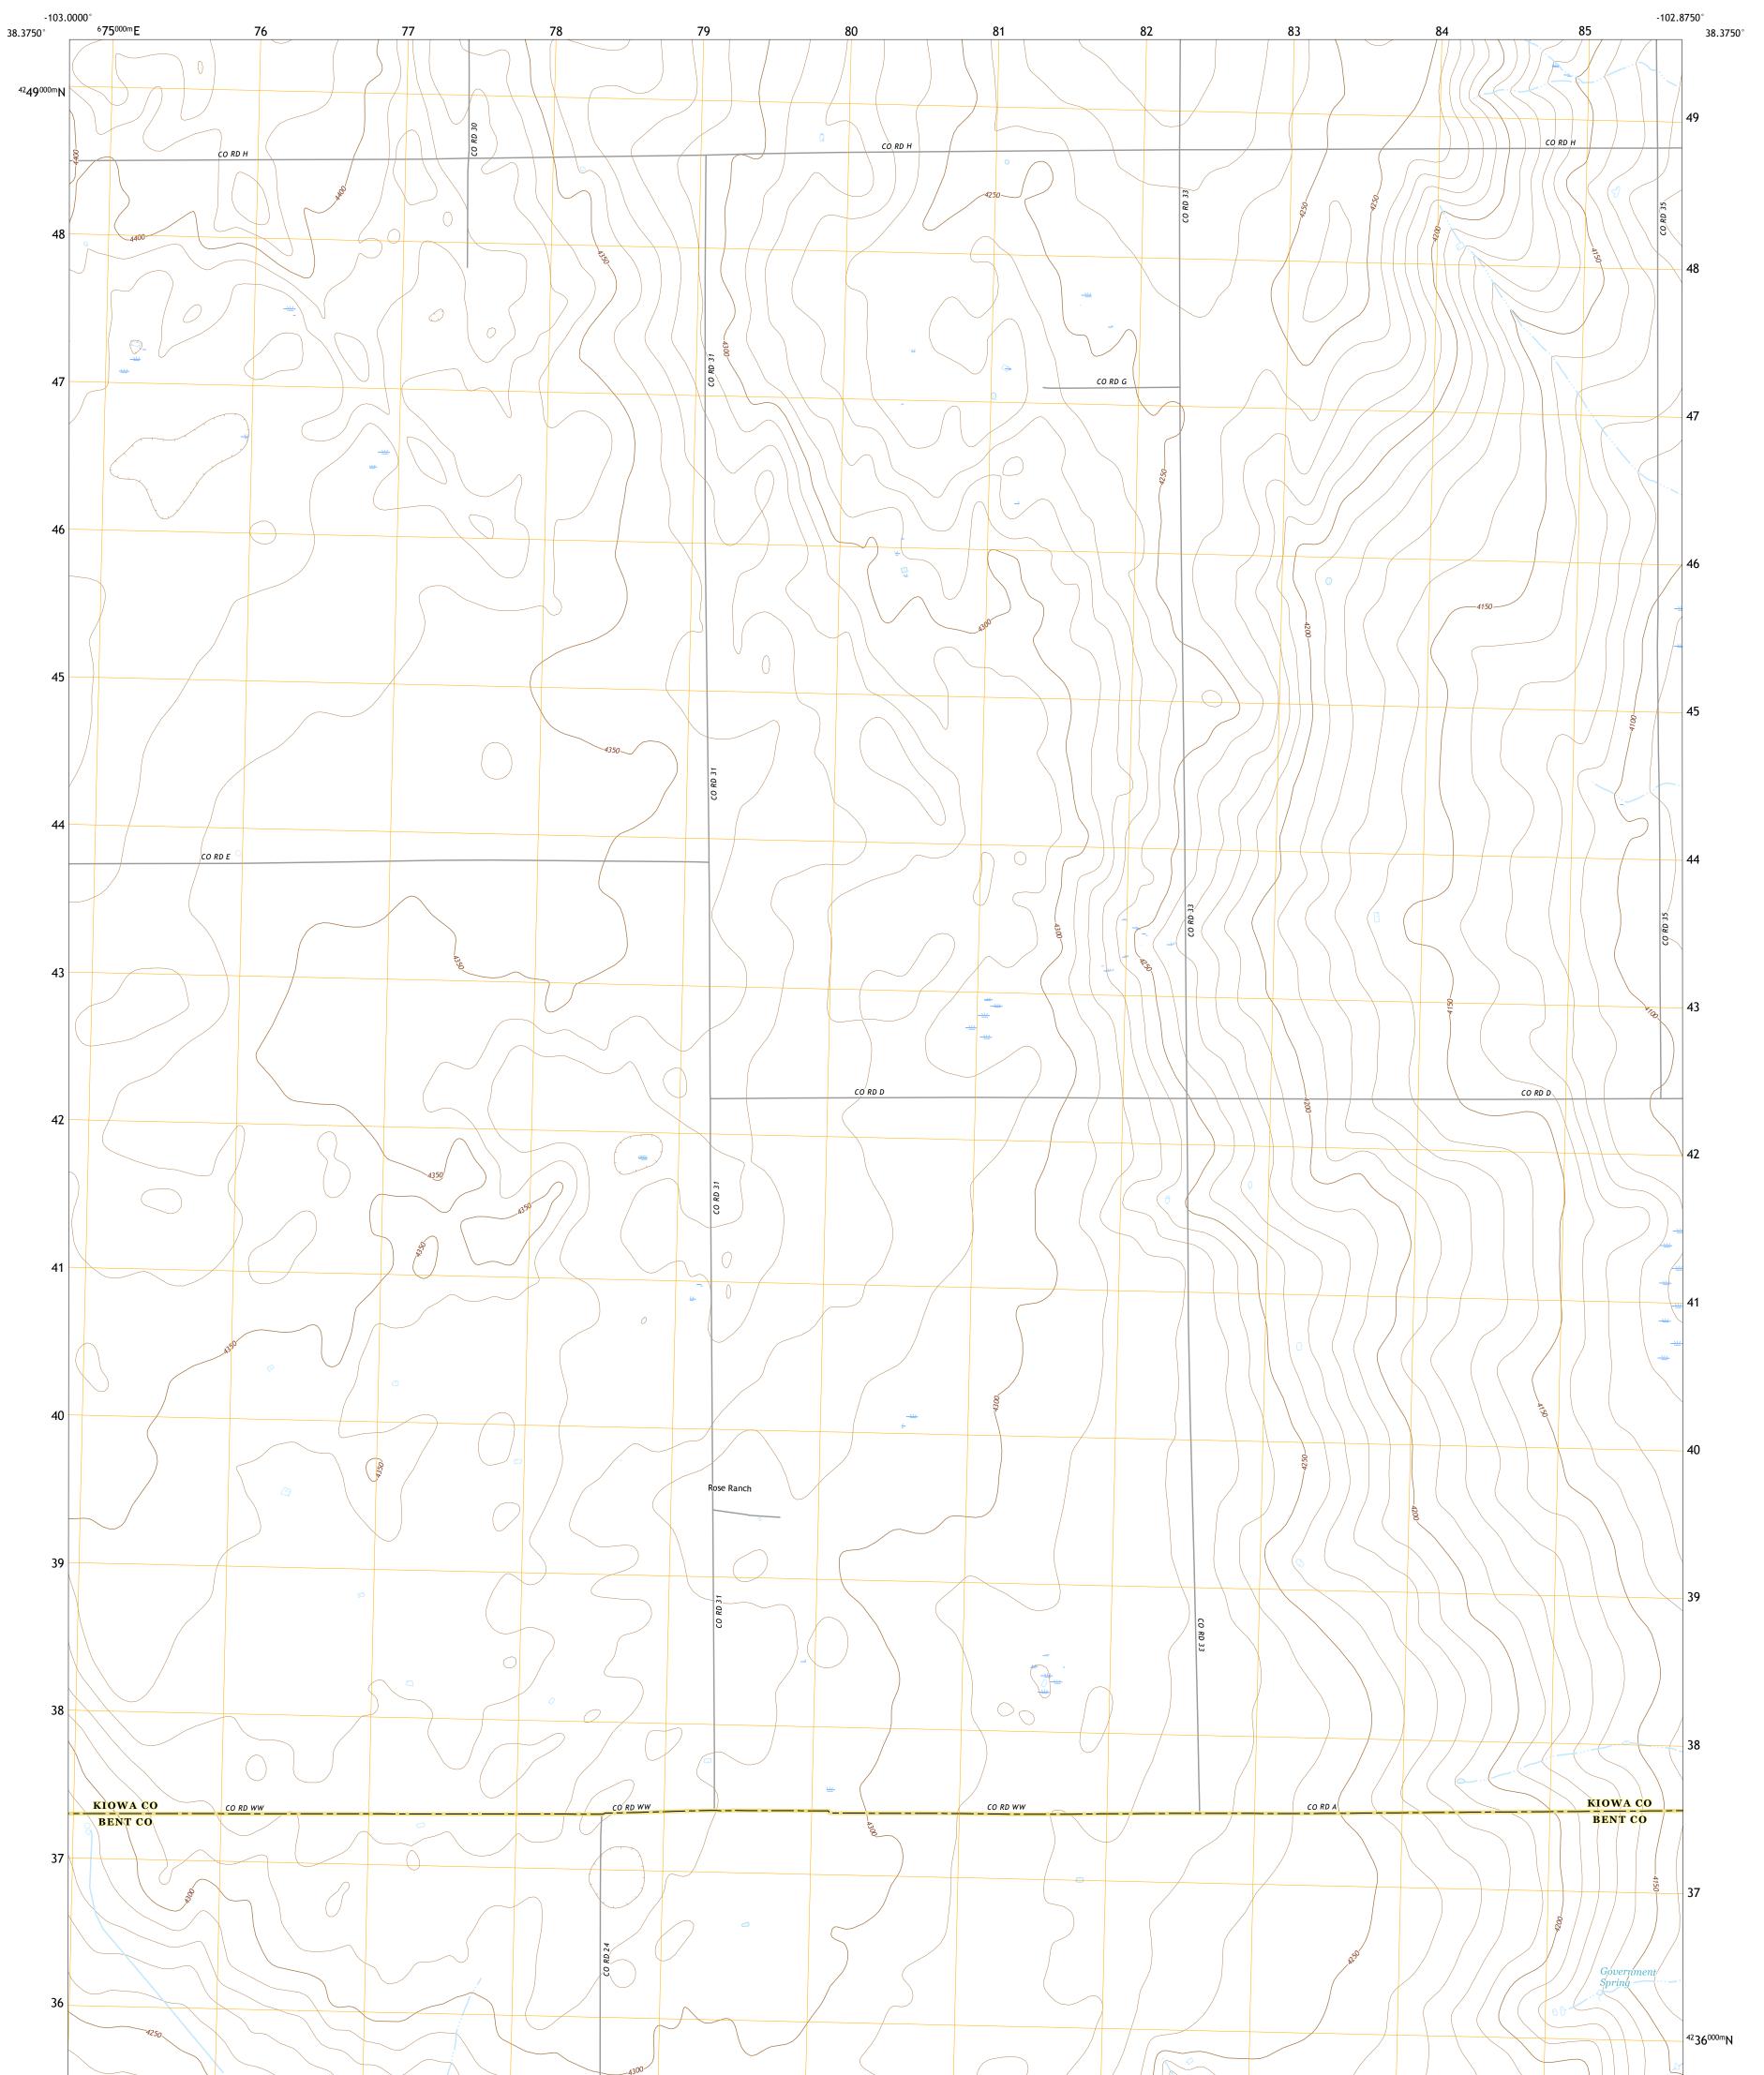

## U.S. DEPARTMENT OF THE INTERIOR U.S. GEOLOGICAL SURVEY

ROSE RANCH QUADRANGLE COLORADO 7.5-MINUTE SERIES

Produced by the United States Geological Survey North American Datum of 1983 (NAD83) World Geodetic System of 1984 (WGS84). Projection and 1 000-meter grid:Universal Transverse Mercator, Zone 13S This map is not a legal document. Boundaries may be generalized for this map scale. Private lands within government reservations may not be shown. Obtain permission before entering private lands.

Imagery......NAIP, August 2017 - October 2017 Roads......U.S. Census Bureau, 2016 Names......GNIS, 1978 - 2011 Hydrography......National Hydrography Dataset, 2002 - 2018 Contours.....National Elevation Dataset, 2007 Boundaries.....Multiple sources; see metadata file 2017 - 2018 Public Land Survey System......BLM, 2018 Wetlands.....BLM, 2018