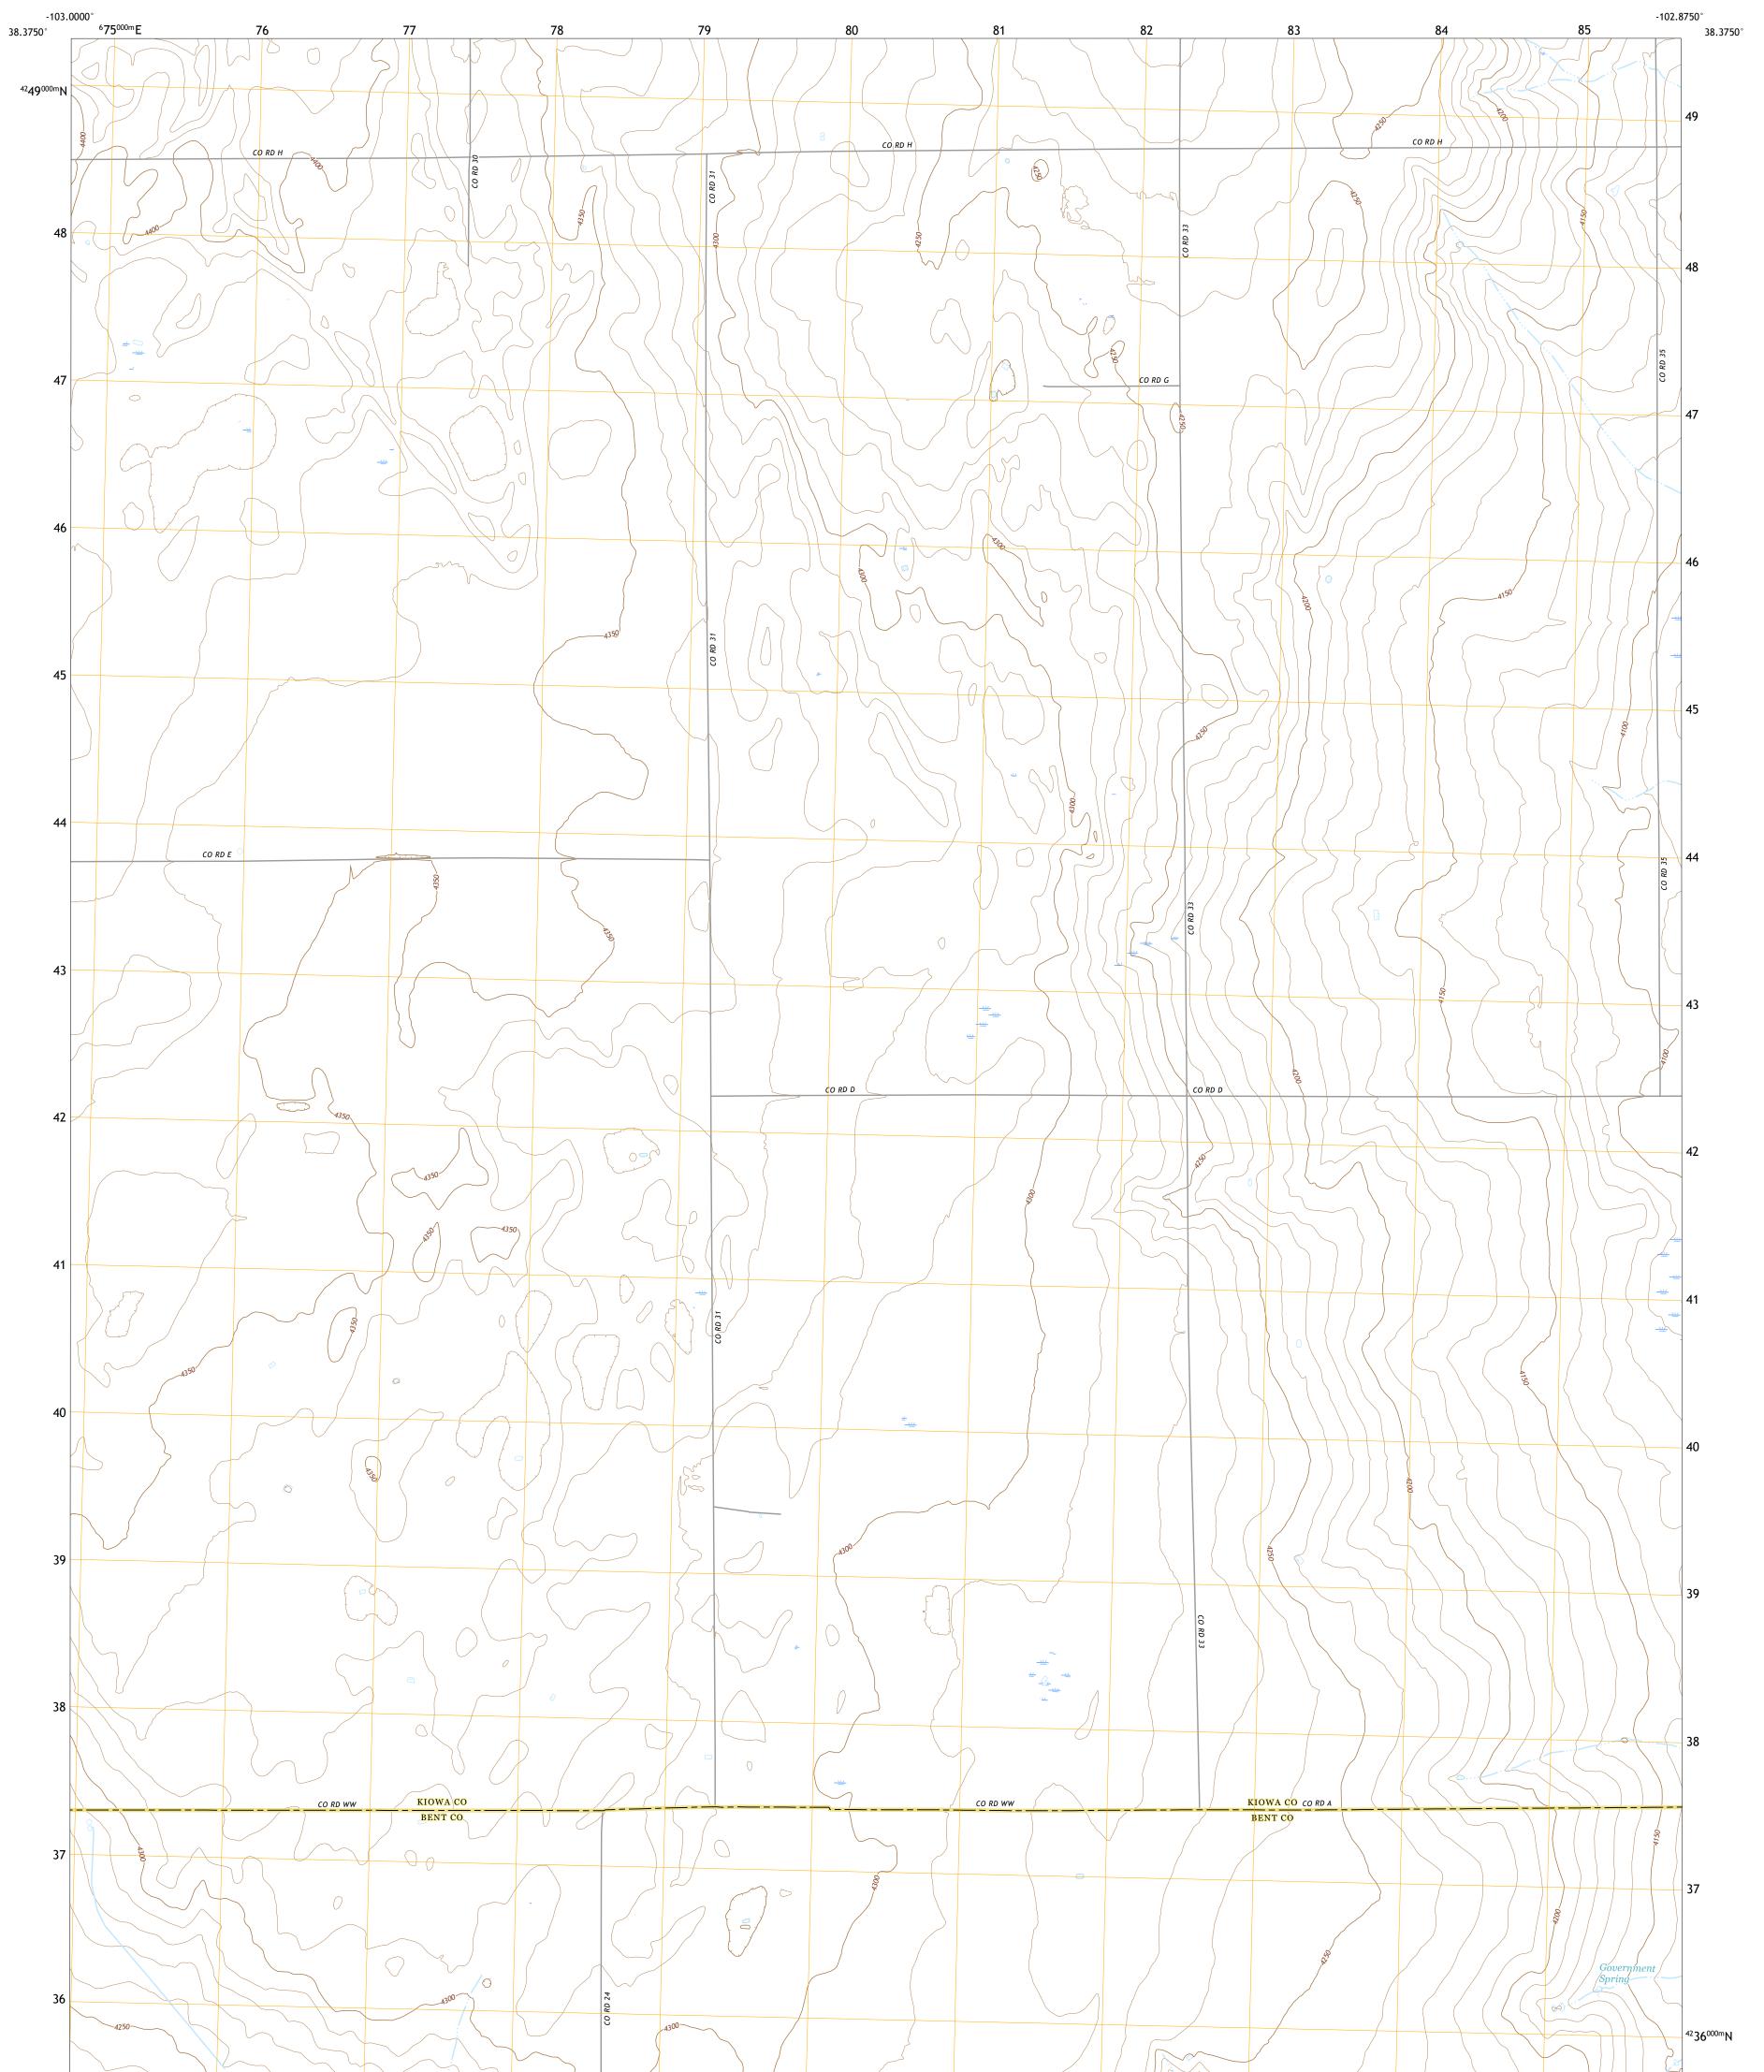

Produced by the United States Geological Survey North American Datum of 1983 (NAD83) World Geodetic System of 1984 (WGS84). Projection and 1 000-meter grid:Universal Transverse Mercator, Zone 13S This map is not a legal document. Boundaries may be generalized for this map scale. Private lands within government reservations may not be shown. Obtain permission before entering private lands.

Imagery......NAIP, August 2017 - October 2017 Roads......Q016 Names......GNIS, 1978 - 2011 Hydrography......GNIS, 1978 - 2011 Hydrography......National Hydrography Dataset, 2002 - 2018 Contours.....National Elevation Dataset, 2021 Boundaries......Multiple sources; see metadata file 2019 - 2021 Public Land Survey System......BLM, 2021 Wetlands......BLM, 2021