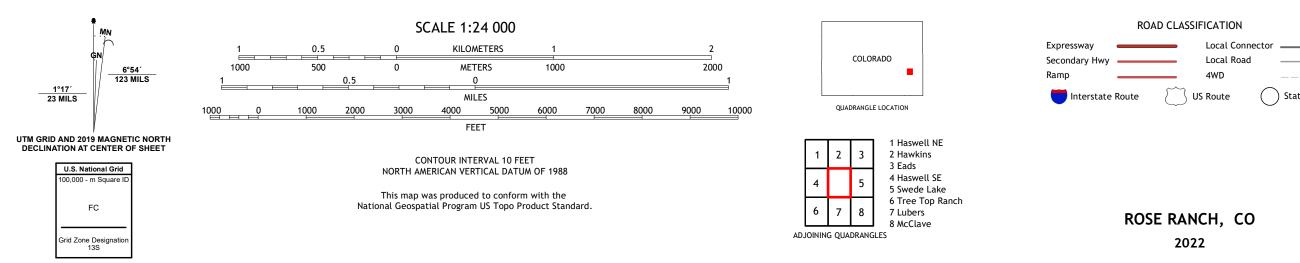

Produced by the United States Geological Survey North American Datum of 1983 (NAD83) World Geodetic System of 1984 (WGS84). Projection and 1 000-meter grid:Universal Transverse Mercator, Zone 13S This map is not a legal document. Boundaries may be generalized for this map scale. Private lands within government reservations may not be shown. Obtain permission before entering private lands.

Imagery......NAIP, August 2017 - October 2017 Roads......Q016 Names......GNIS, 1978 - 2011 Hydrography......GNIS, 1978 - 2011 Hydrography......National Hydrography Dataset, 2002 - 2018 Contours.....National Elevation Dataset, 2021 Boundaries......Multiple sources; see metadata file 2019 - 2021 Public Land Survey System......BLM, 2021 Wetlands......BLM, 2021





State Route