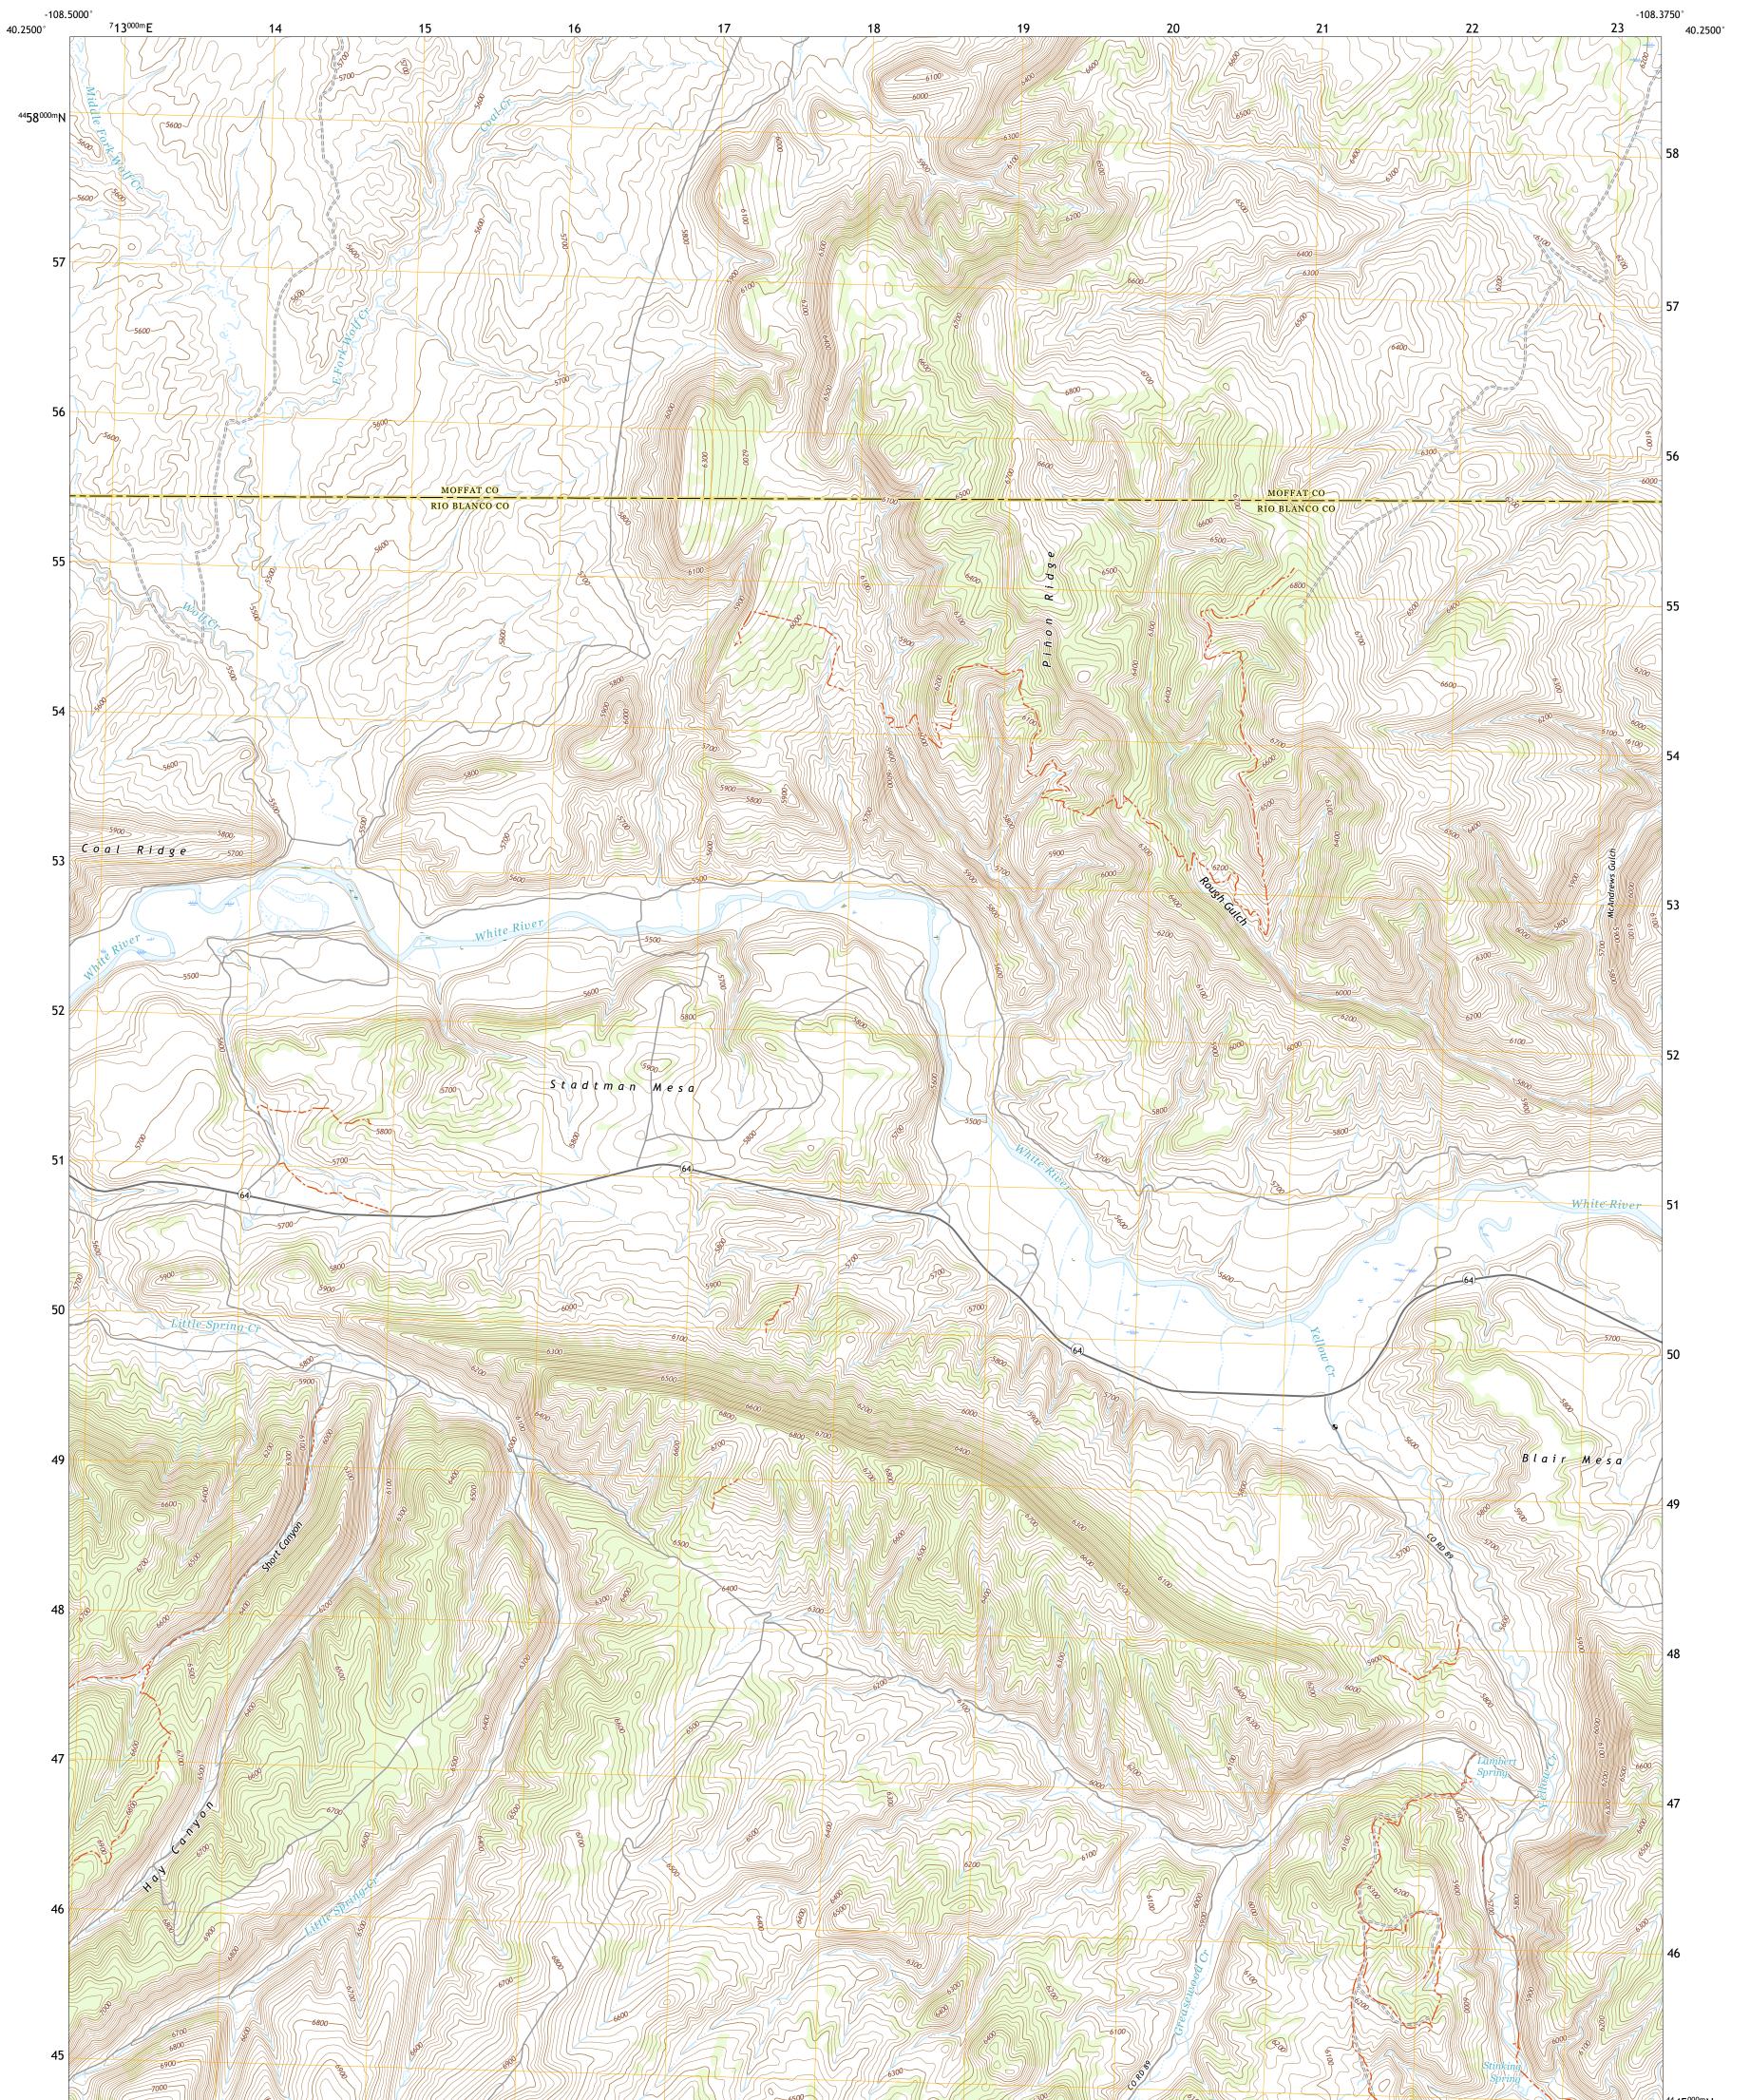

## U.S. DEPARTMENT OF THE INTERIOR U.S. GEOLOGICAL SURVEY

ROUGH GULCH QUADRANGLE COLORADO 7.5-MINUTE SERIES

**Produced by the United States Geological Survey** North American Datum of 1983 (NAD83) World Geodetic System of 1984 (WGS84). Projection and 1 000-meter grid:Universal Transverse Mercator, Zone 12T This map is not a legal document. Boundaries may be generalized for this map scale. Private lands within government reservations may not be shown. Obtain permission before entering private lands.

Imagery......NAIP, August 2017 - January 2018 Roads......GNIS, 1978 - 2020 Hydrography......GNIS, 1978 - 2020 Hydrography......National Hydrography Dataset, 2003 - 2021 Contours.....National Elevation Dataset, 2004 - 2006 Boundaries......Multiple sources; see metadata file 2019 - 2021 Public Land Survey System......BLM, 2021 Wetlands.....FWS National Wetlands Inventory 2009