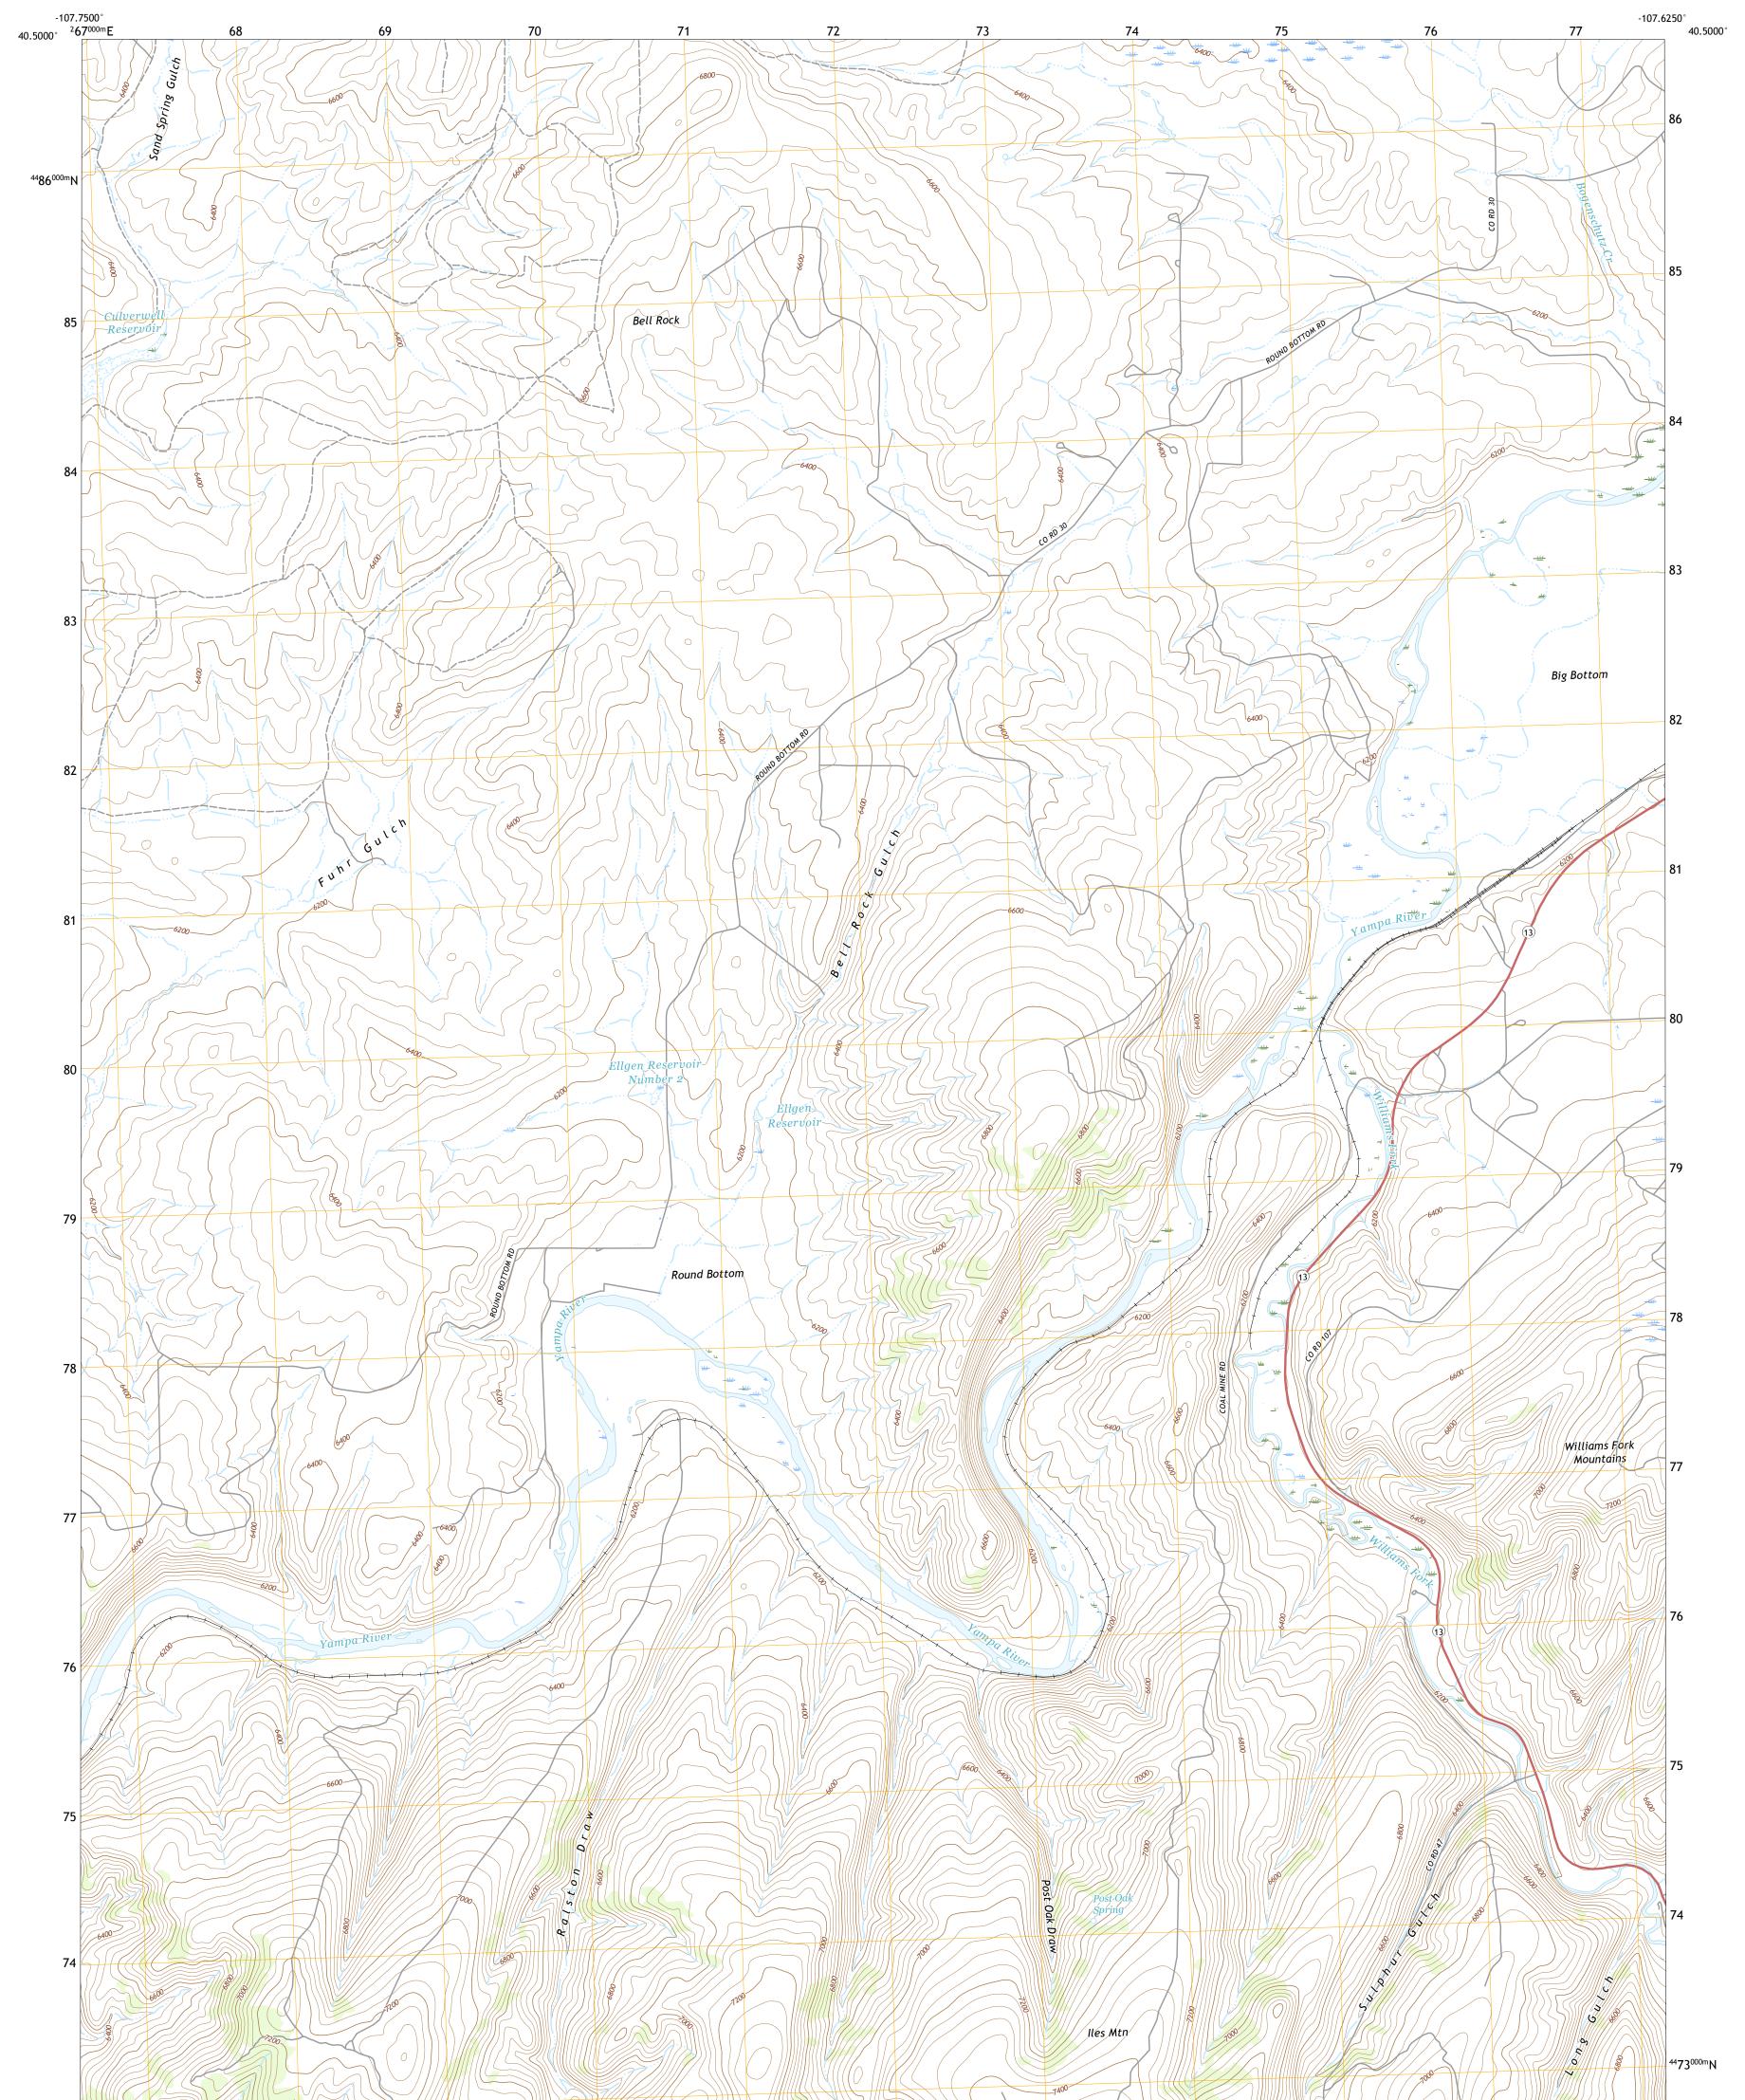

Produced by the United States Geological Survey North American Datum of 1983 (NAD83) World Geodetic System of 1984 (WGS84). Projection and 1 000-meter grid:Universal Transverse Mercator, Zone 13T This map is not a legal document. Boundaries may be generalized for this map scale. Private lands within government reservations may not be shown. Obtain permission before entering private lands.

Imagery......NAIP, August 2017 - January 2018 Roads......ORIS, 1978 - 2019 Hydrography......National Hydrography Dataset, 2003 - 2019 Contours.....National Elevation Dataset, 2004 Boundaries.....Multiple sources; see metadata file 2017 - 2018 Public Land Survey System......BLM, 2018 Wetlands.....FWS National Wetlands Inventory 1982