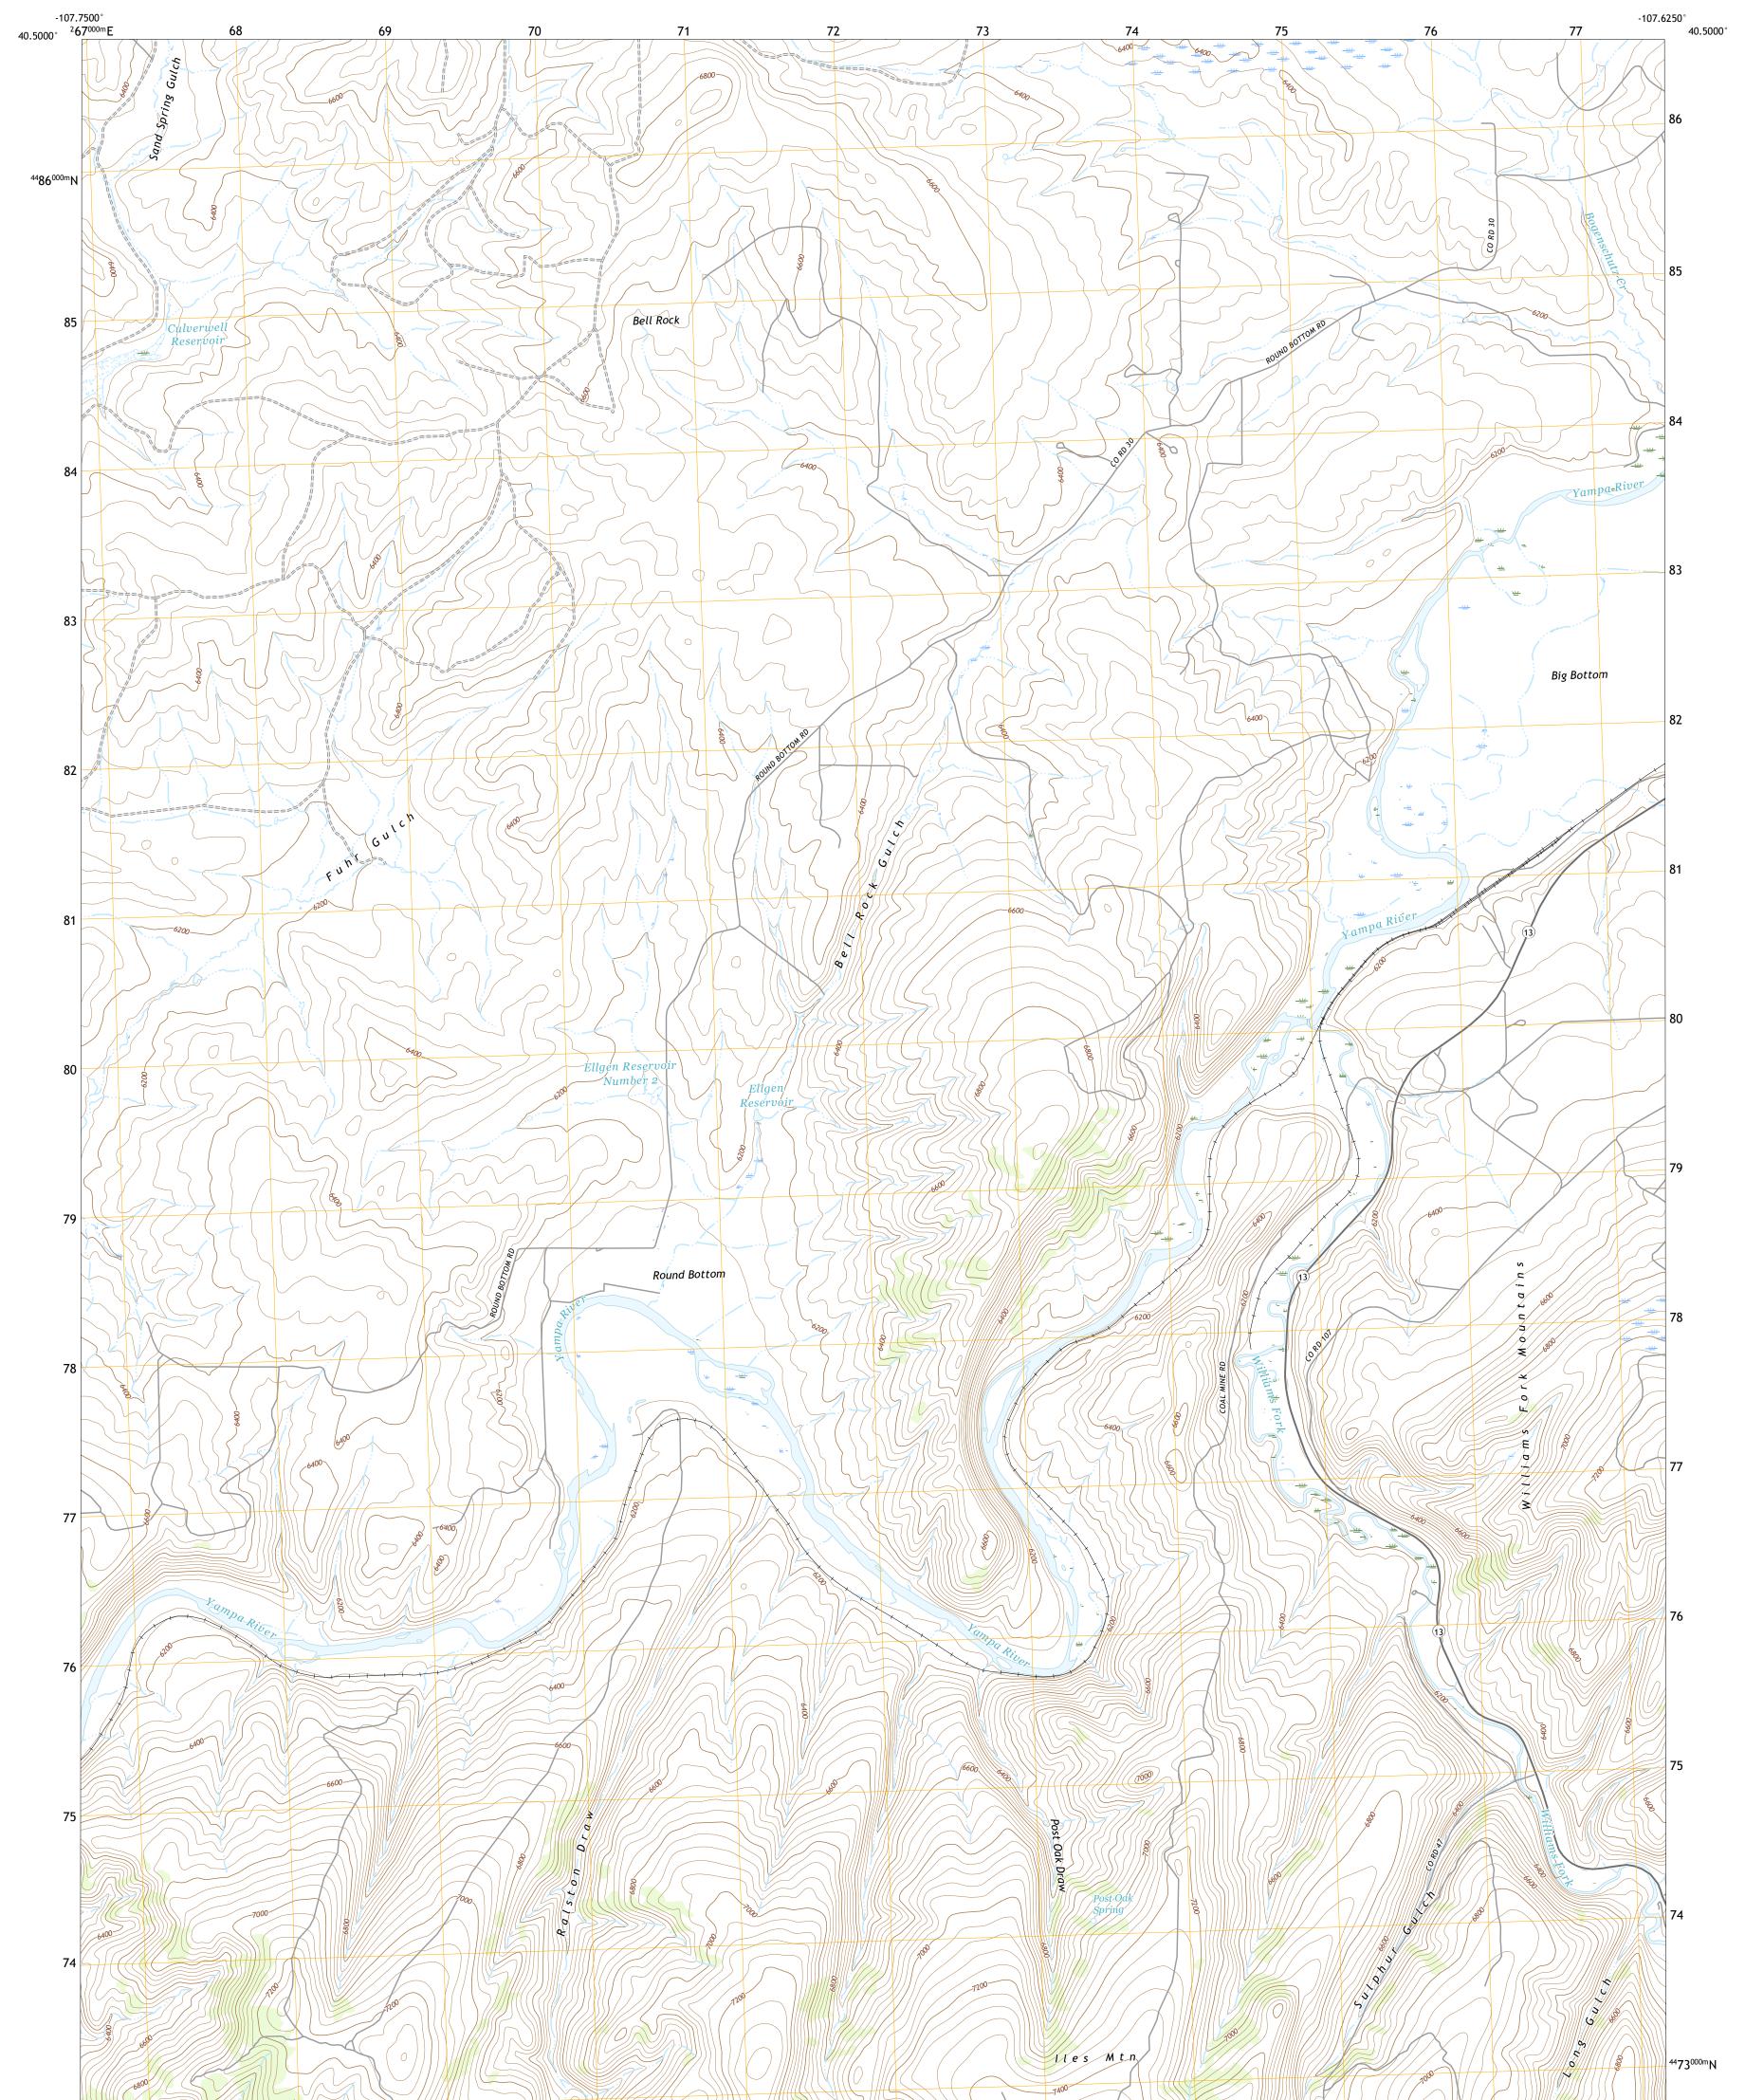

Produced by the United States Geological Survey North American Datum of 1983 (NAD83) World Geodetic System of 1984 (WGS84). Projection and 1 000-meter grid:Universal Transverse Mercator, Zone 13T This map is not a legal document. Boundaries may be generalized for this map scale. Private lands within government reservations may not be shown. Obtain permission before entering private lands.

Imagery......NAIP, August 2017 - January 2018 Roads.......GNIS, 1978 - 2021 Hydrography......GNIS, 1978 - 2021 Contours.....National Hydrography Dataset, 2003 - 2021 Contours.....National Elevation Dataset, 2004 Boundaries......Multiple sources; see metadata file 2019 - 2021 Public Land Survey System......BLM, 2021 Wetlands......BLM, 2021