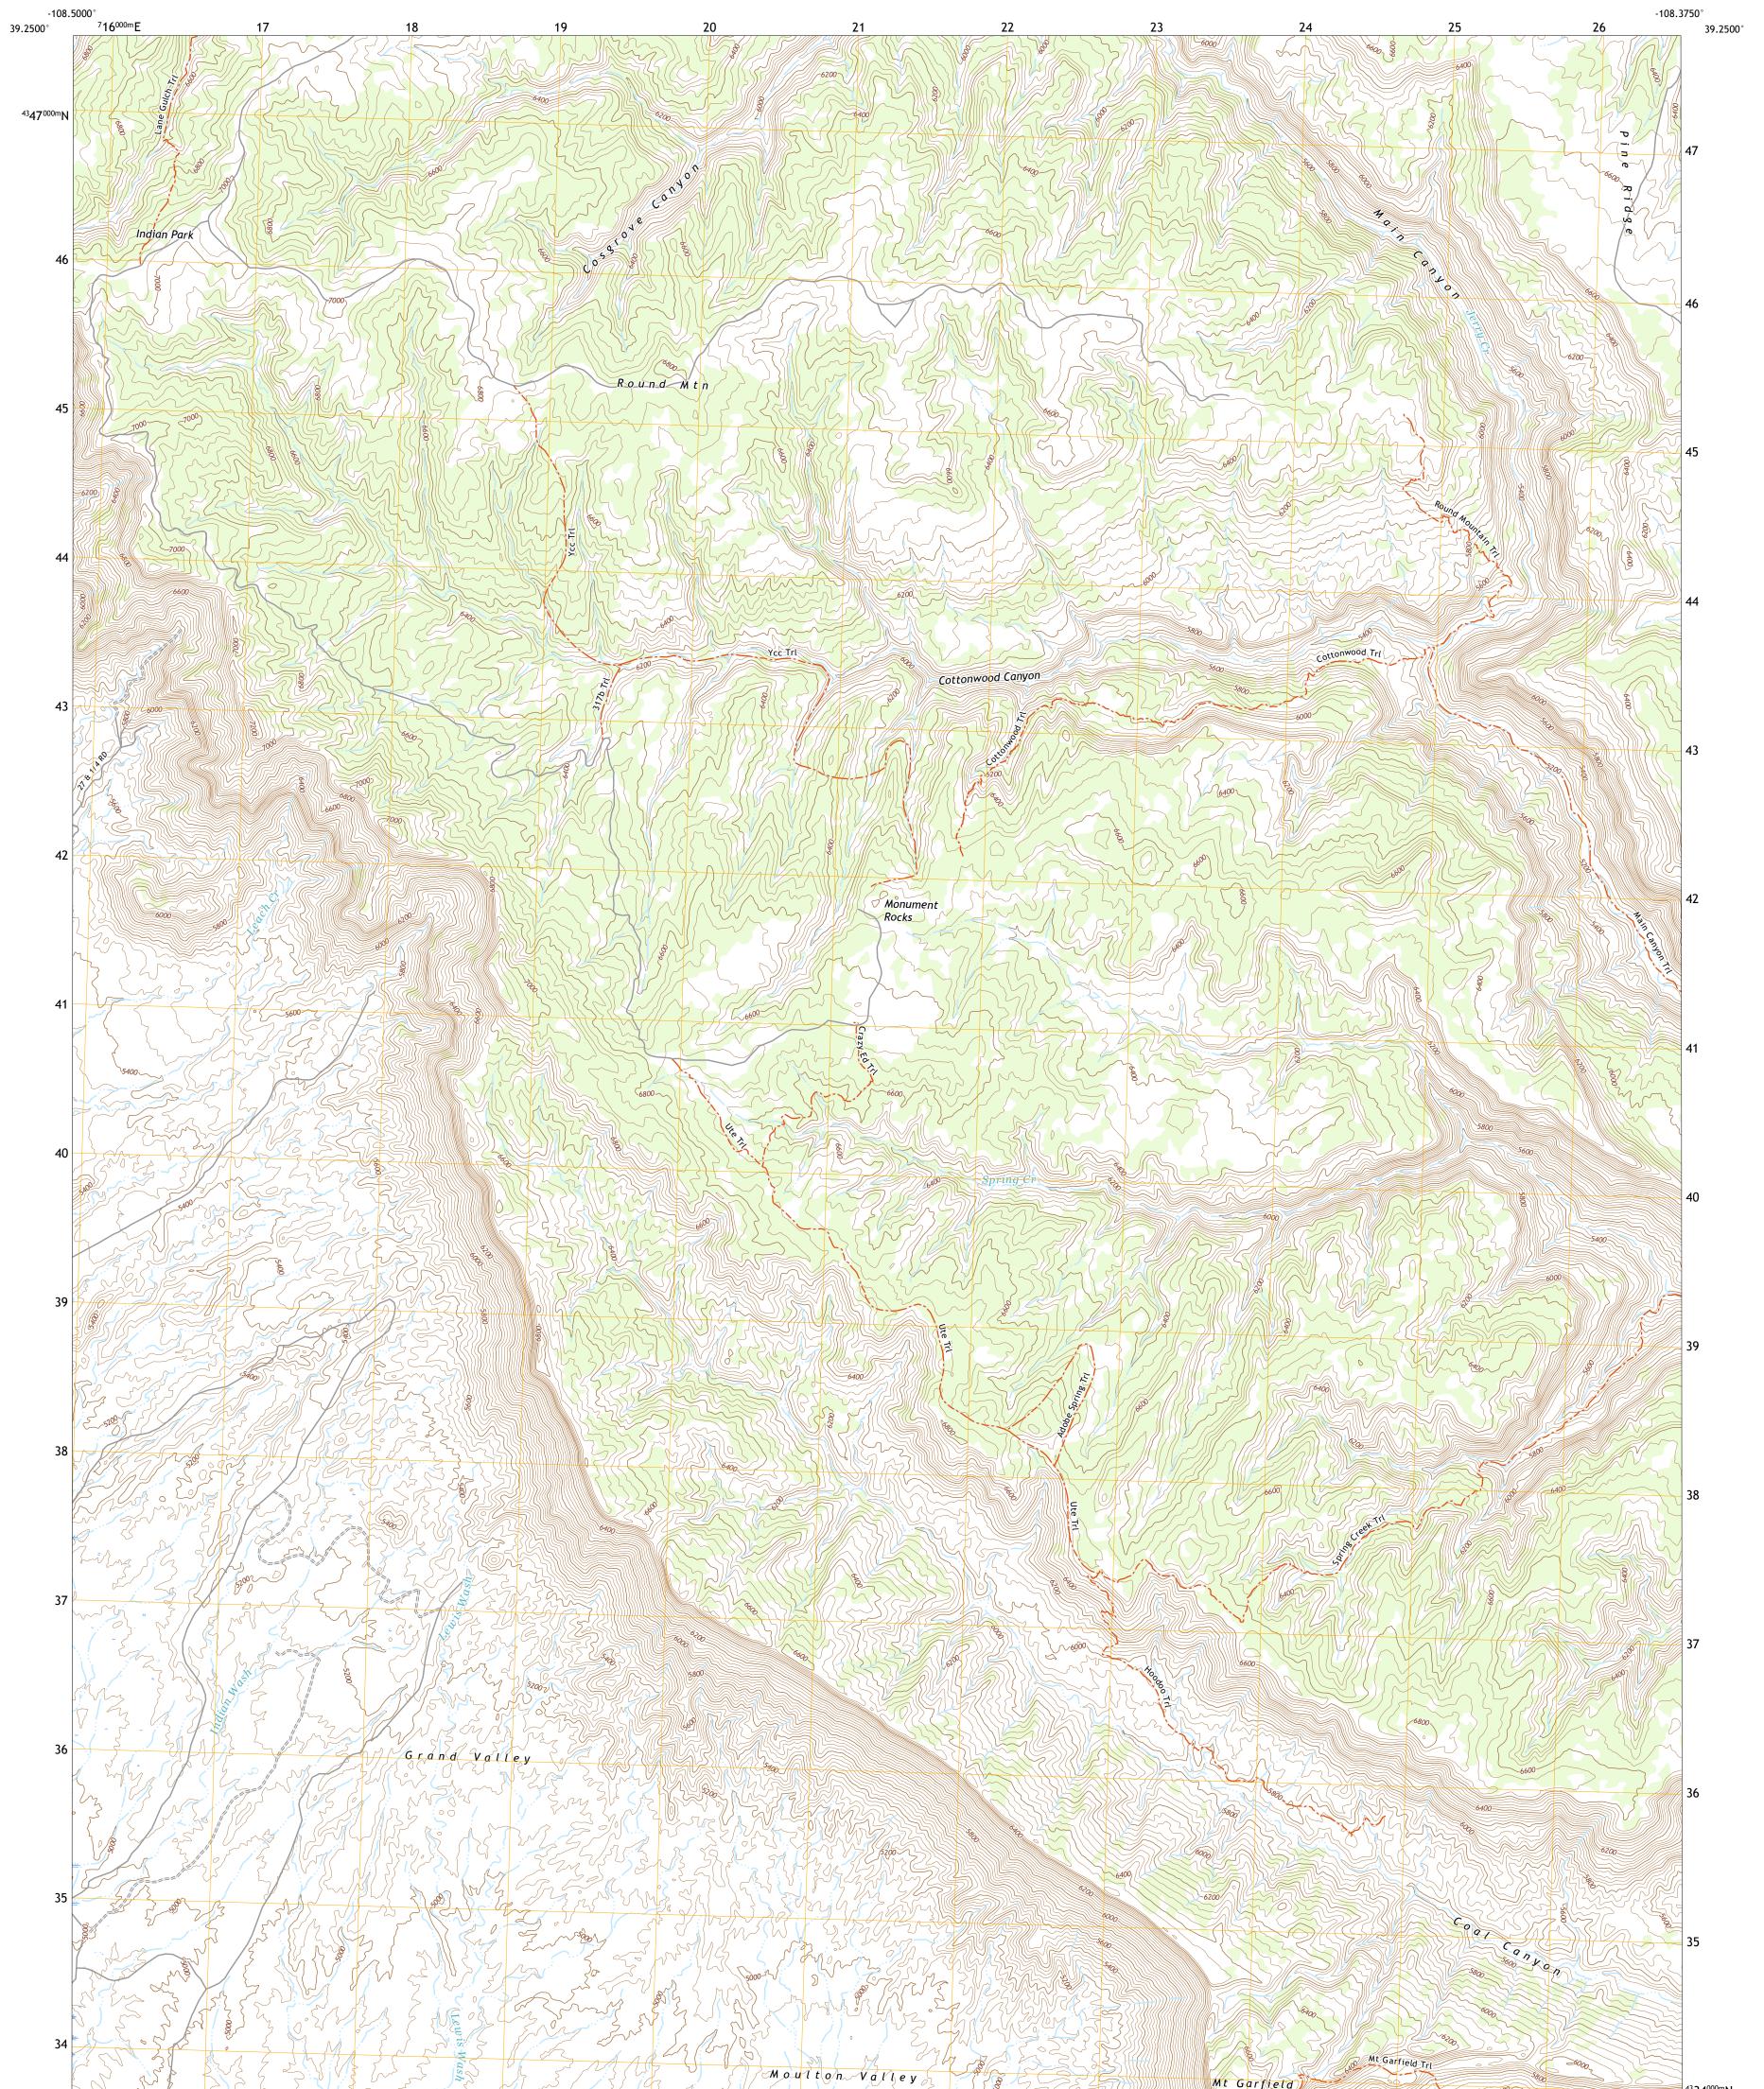

## U.S. DEPARTMENT OF THE INTERIOR U.S. GEOLOGICAL SURVEY

ROUND MOUNTAIN QUADRANGLE COLORADO - MESA COUNTY 7.5-MINUTE SERIES

**Produced by the United States Geological Survey** North American Datum of 1983 (NAD83) World Geodetic System of 1984 (WGS84). Projection and 1 000-meter grid:Universal Transverse Mercator, Zone 12S This map is not a legal document. Boundaries may be generalized for this map scale. Private lands within government reservations may not be shown. Obtain permission before entering private lands.

Imagery.NAIP, September 2017 - January 2018Roads.U.S.CensusBureau,2016Names.........GNIS, 1978 - 2020Hydrography.NationalHydrography Dataset,2002 - 2020Contours......NationalElevationDataset,2017Boundaries......Multiple sources; seemetadata file2019 - 2021PublicLandSurveySystem.......BLM,2021Wetlands.......FWSNationalWetlandsInventory1983