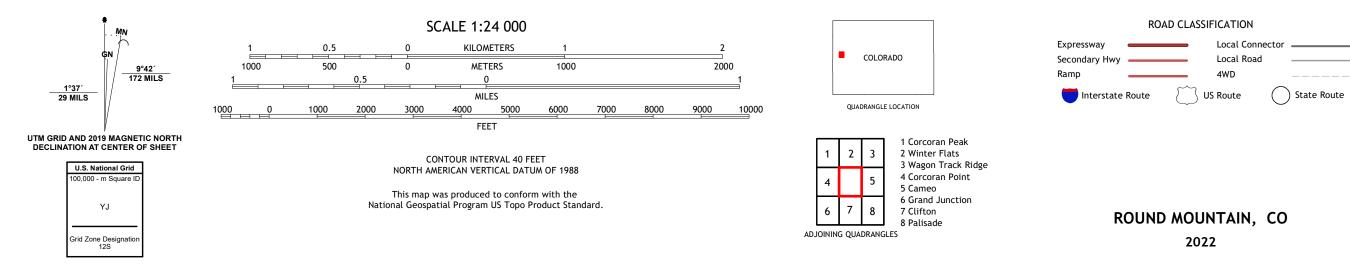

## U.S. DEPARTMENT OF THE INTERIOR U.S. GEOLOGICAL SURVEY

ROUND MOUNTAIN QUADRANGLE COLORADO - MESA COUNTY 7.5-MINUTE SERIES

**Produced by the United States Geological Survey** North American Datum of 1983 (NAD83) World Geodetic System of 1984 (WGS84). Projection and 1 000-meter grid:Universal Transverse Mercator, Zone 12S This map is not a legal document. Boundaries may be generalized for this map scale. Private lands within government reservations may not be shown. Obtain permission before entering private lands.