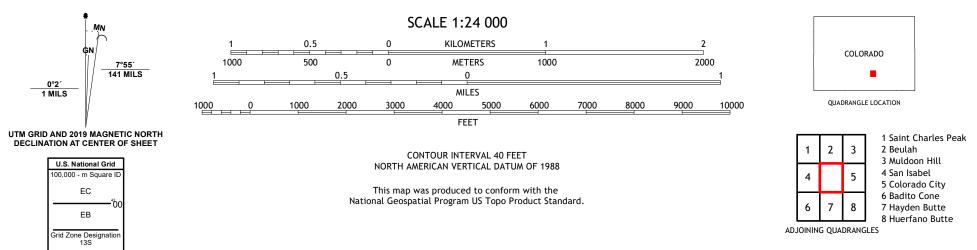

## U.S. DEPARTMENT OF THE INTERIOR U.S. GEOLOGICAL SURVEY

TORIST STRAFT

RYE QUADRANGLE COLORADO 7.5-MINUTE SERIES

Produced by the United States Geological Survey North American Datum of 1983 (NAD83) World Geodetic System of 1984 (WGS84). Projection and 1 000-meter grid:Universal Transverse Mercator, Zone 13S This map is not a legal document. Boundaries may be generalized for this map scale. Private lands within government reservations may not be shown. Obtain permission before entering private lands.