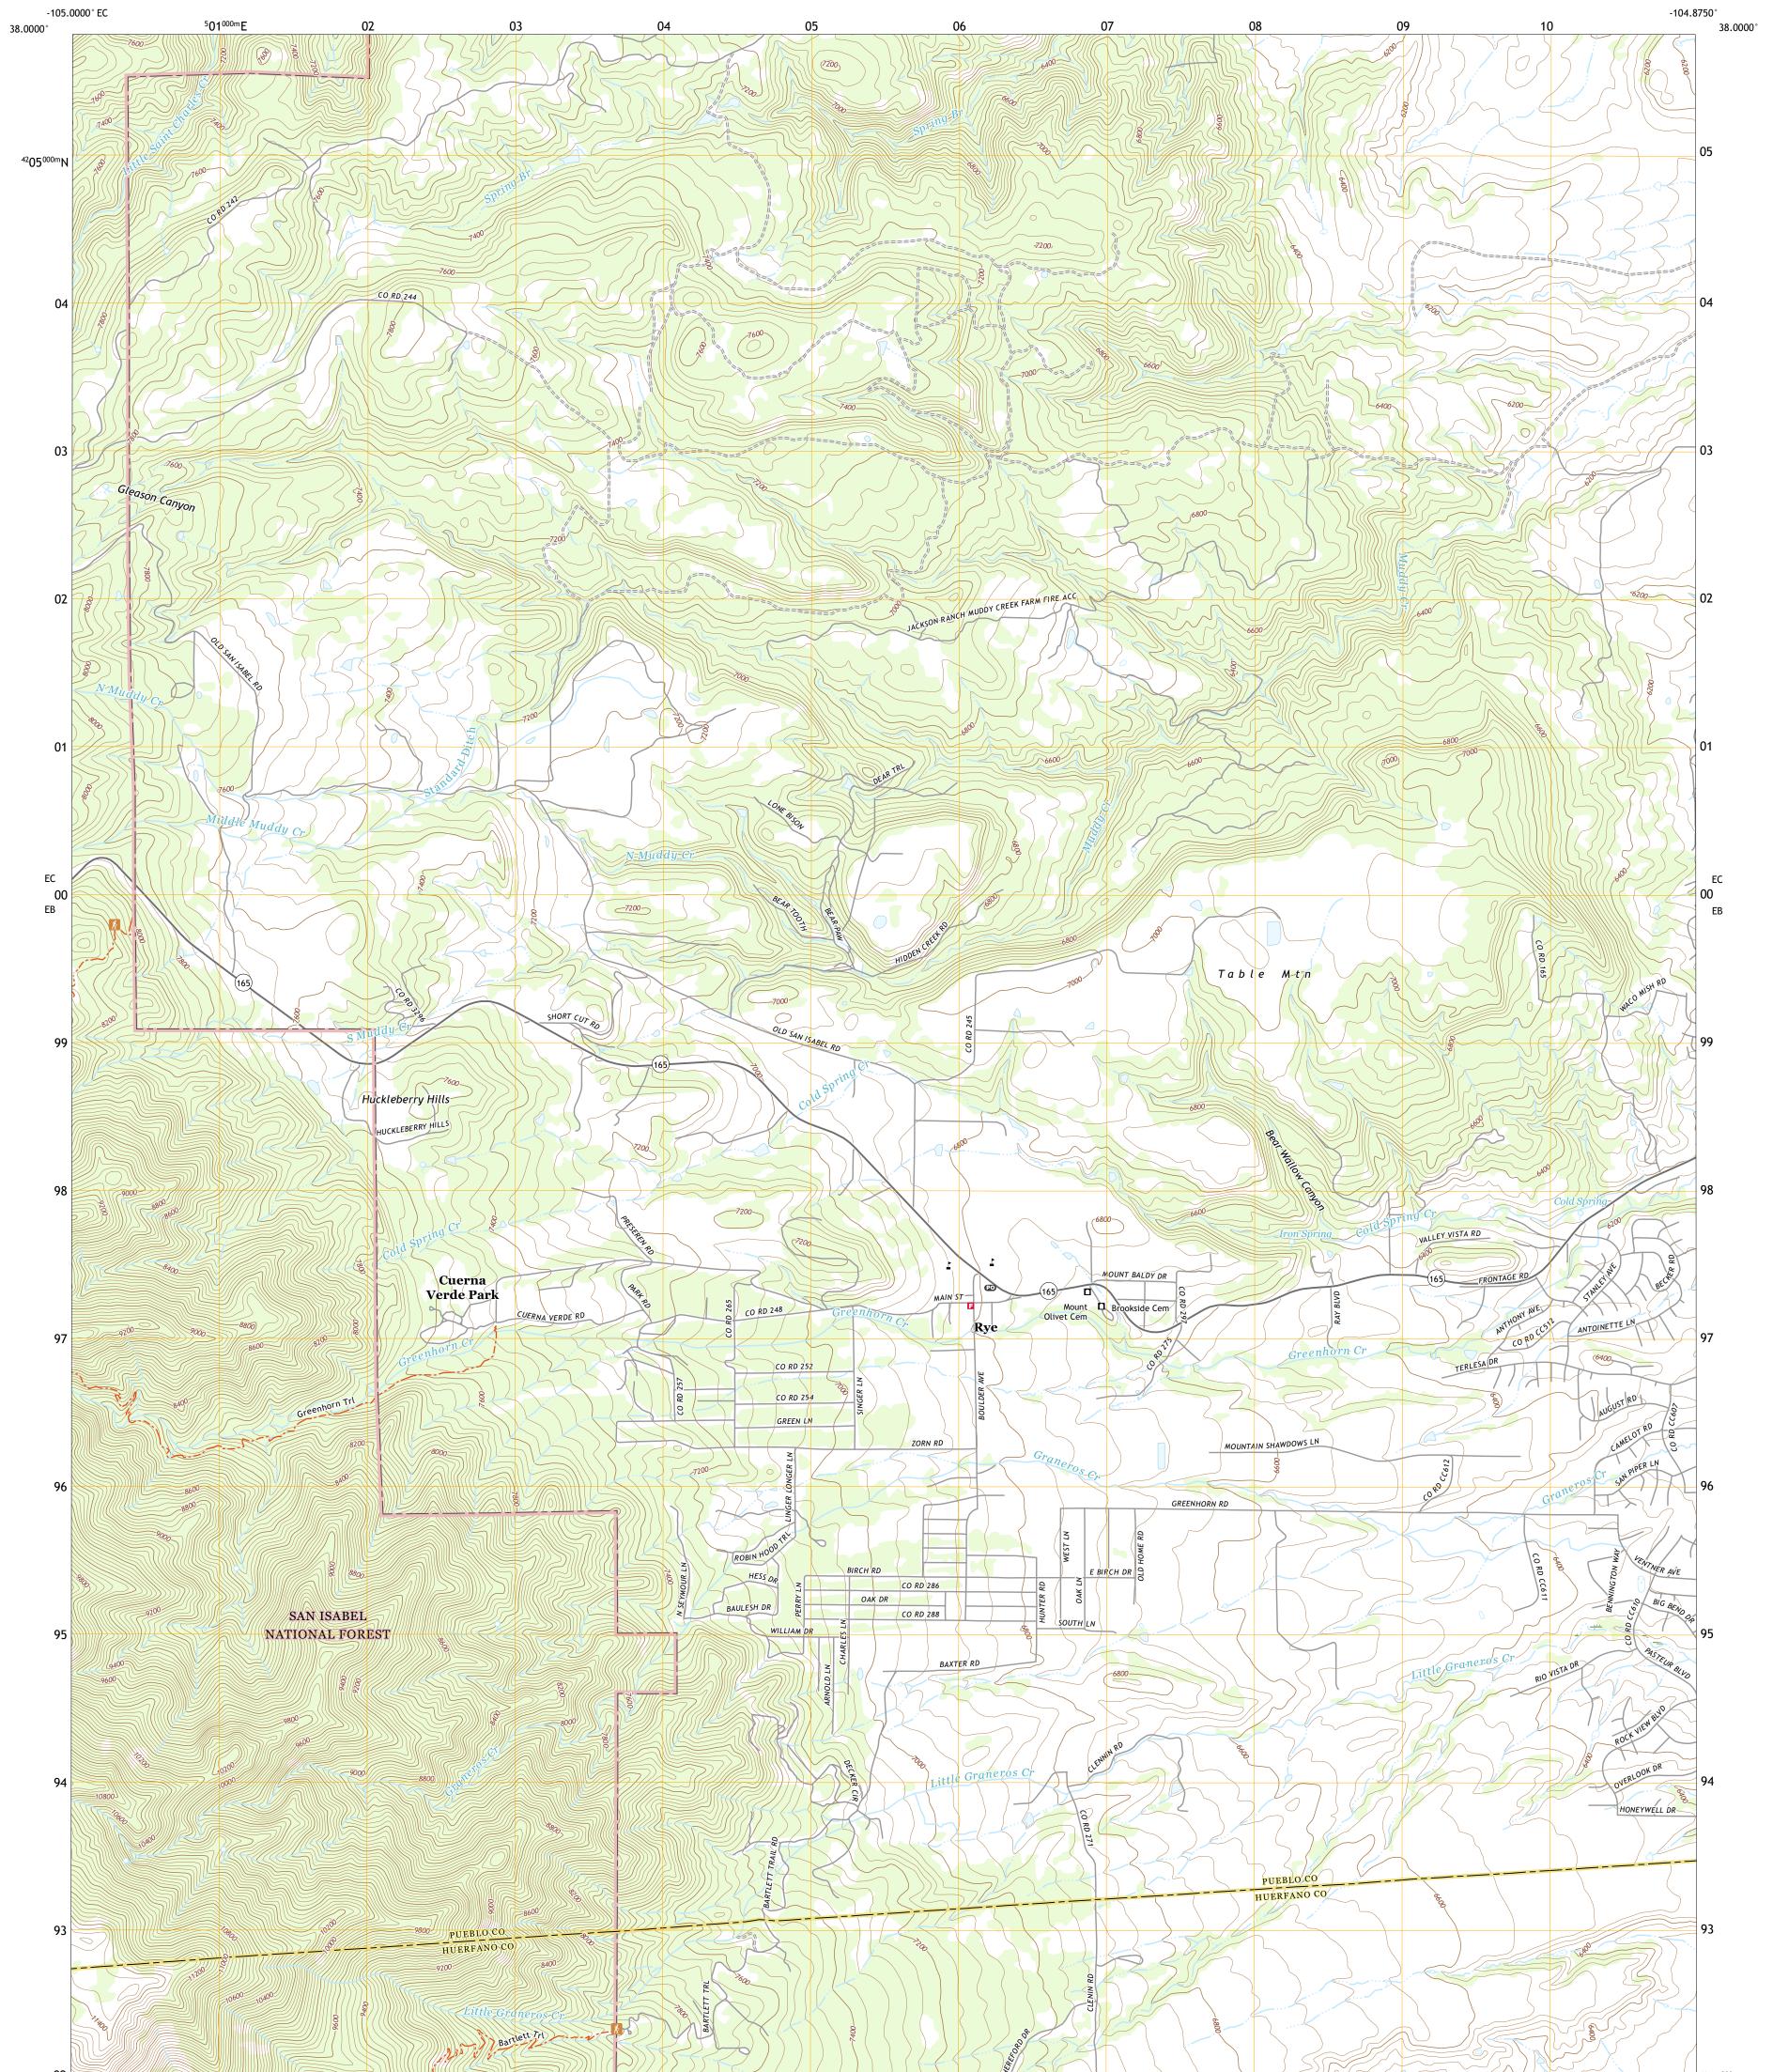

## U.S. DEPARTMENT OF THE INTERIOR U.S. GEOLOGICAL SURVEY

TORIST STRAFT

RYE QUADRANGLE COLORADO 7.5-MINUTE SERIES

Produced by the United States Geological Survey North American Datum of 1983 (NAD83) World Geodetic System of 1984 (WGS84). Projection and 1 000-meter grid:Universal Transverse Mercator, Zone 13S This map is not a legal document. Boundaries may be generalized for this map scale. Private lands within government reservations may not be shown. Obtain permission before entering private lands.