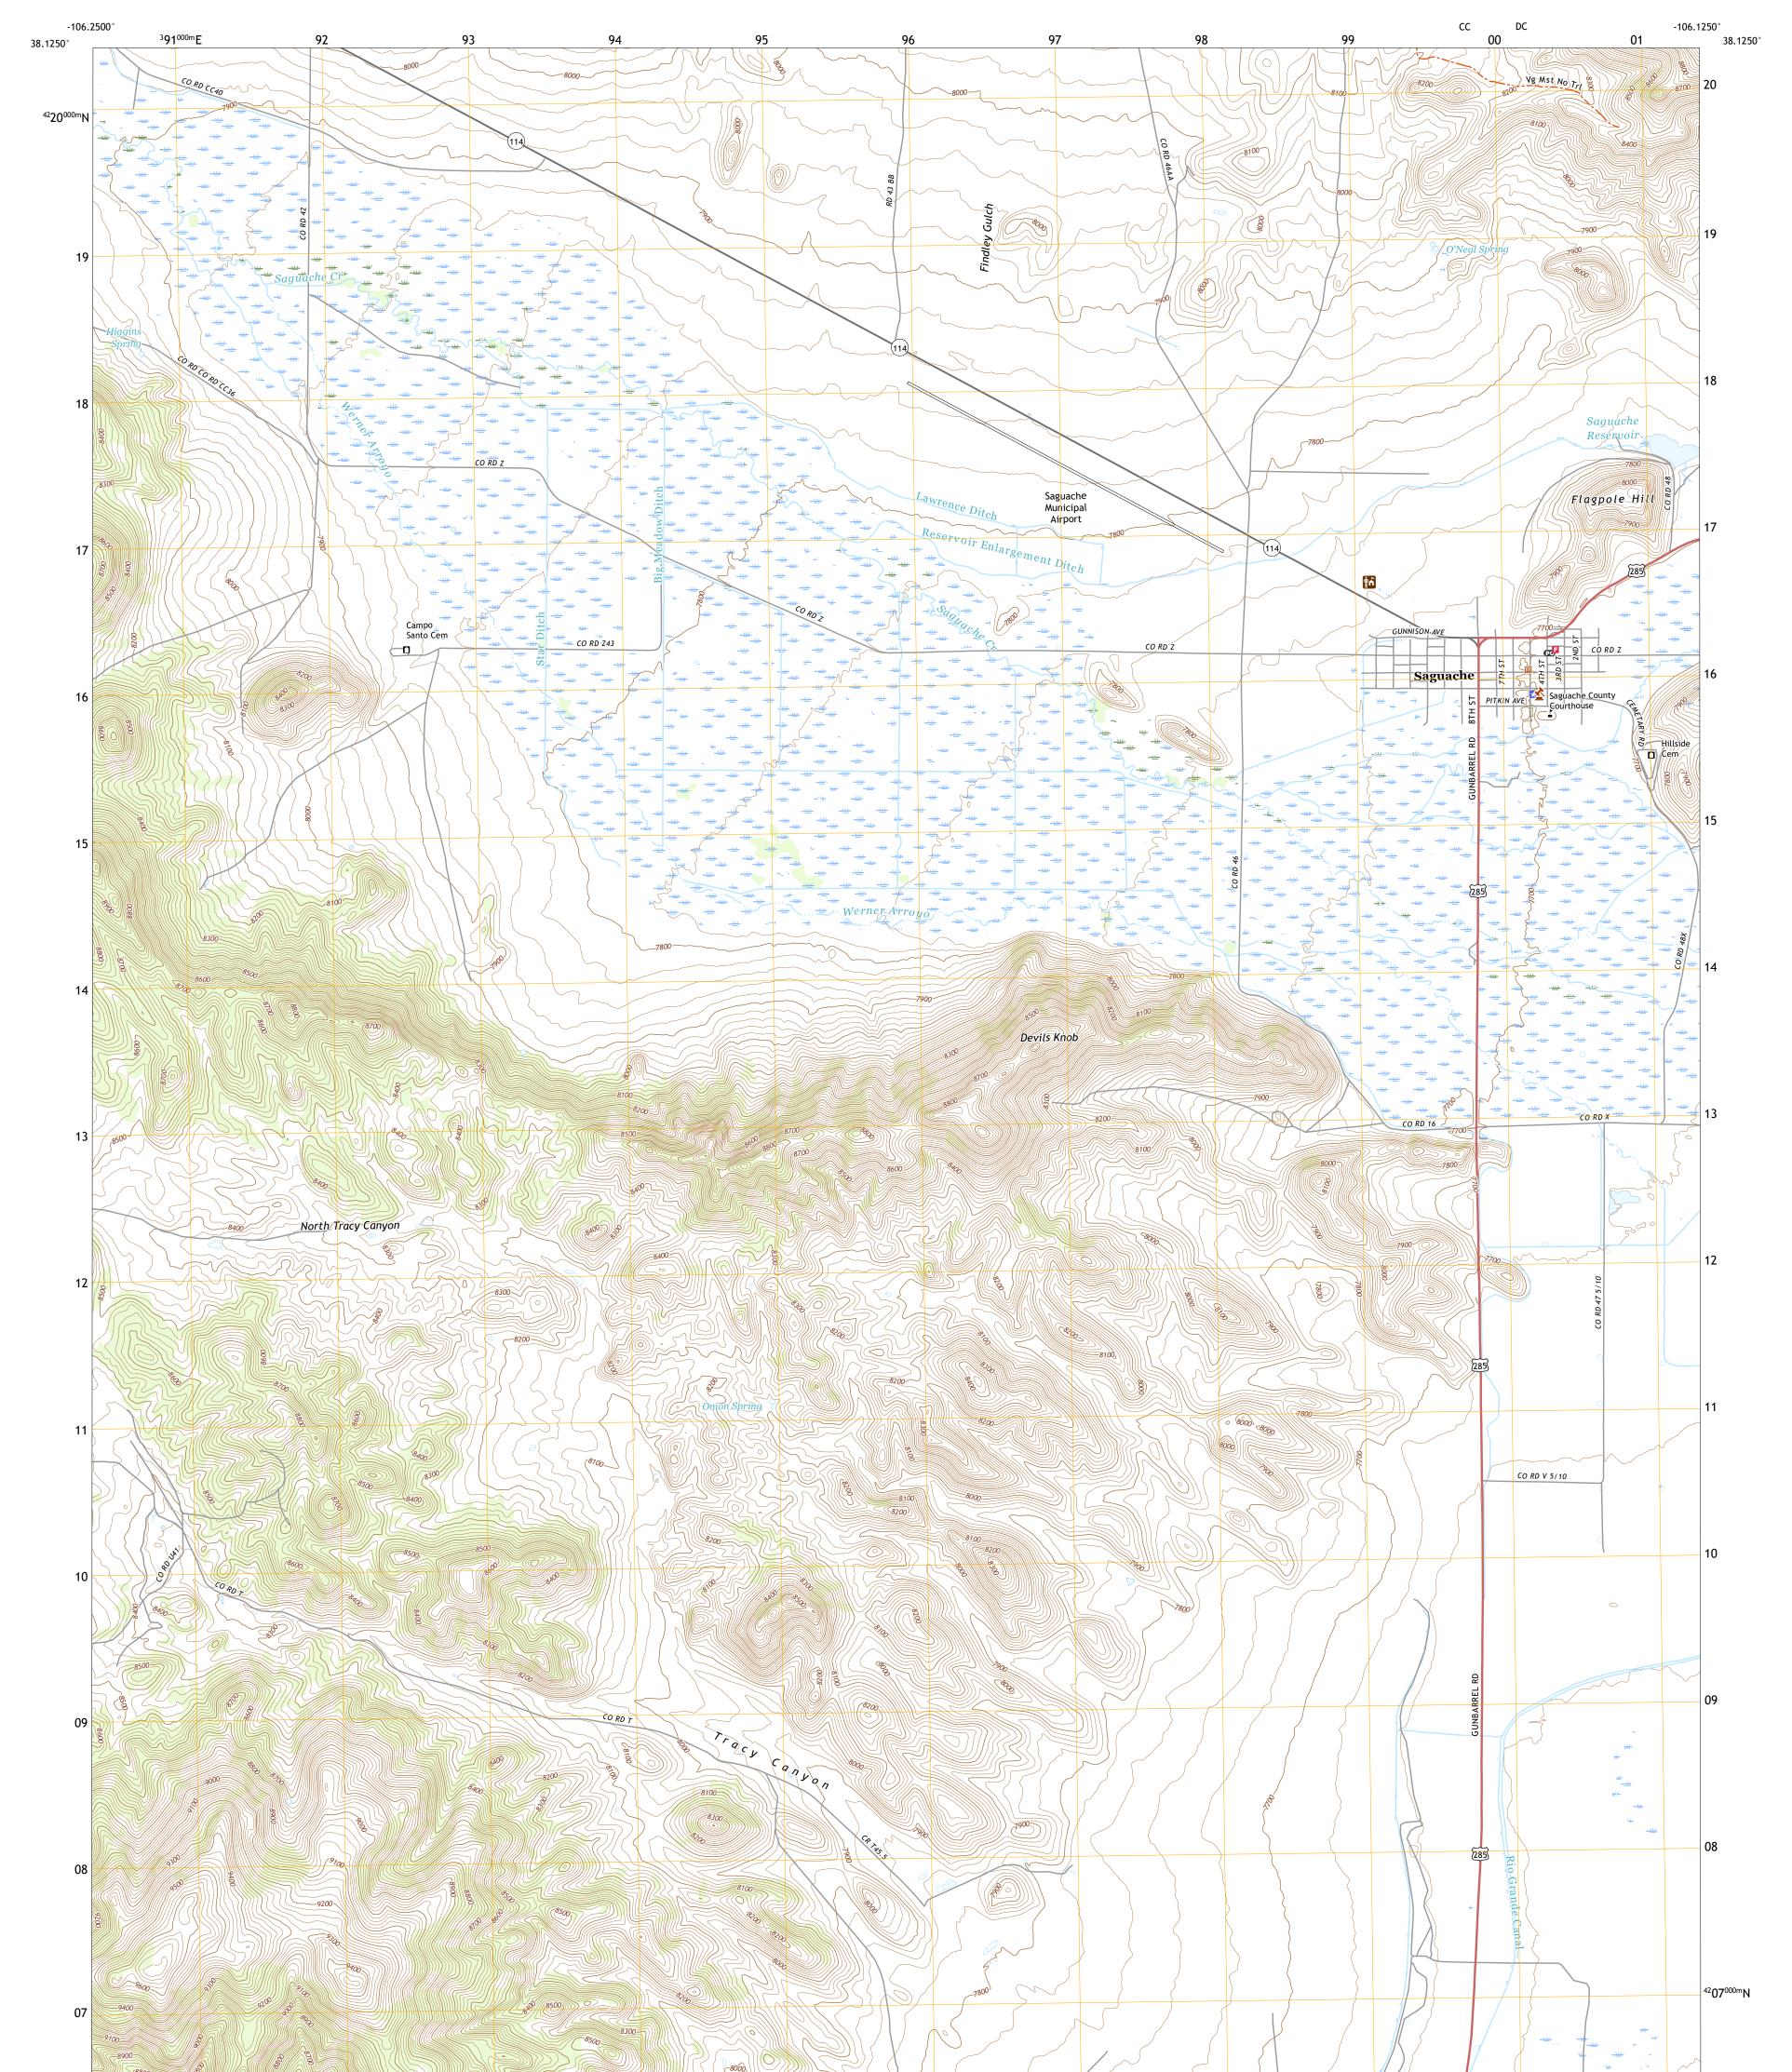

## U.S. DEPARTMENT OF THE INTERIOR U.S. GEOLOGICAL SURVEY

SAGUACHE QUADRANGLE COLORADO - SAGUACHE COUNTY 7.5-MINUTE SERIES

Produced by the United States Geological Survey North American Datum of 1983 (NAD83) World Geodetic System of 1984 (WGS84). Projection and 1 000-meter grid:Universal Transverse Mercator, Zone 13S This map is not a legal document. Boundaries may be generalized for this map scale. Private lands within government reservations may not be shown. Obtain permission before entering private lands.