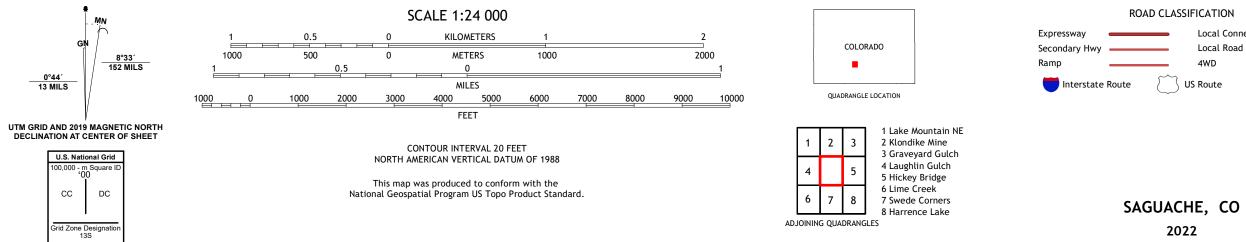

## U.S. DEPARTMENT OF THE INTERIOR U.S. GEOLOGICAL SURVEY

SAGUACHE QUADRANGLE COLORADO - SAGUACHE COUNTY 7.5-MINUTE SERIES

Produced by the United States Geological Survey North American Datum of 1983 (NAD83) World Geodetic System of 1984 (WGS84). Projection and 1 000-meter grid:Universal Transverse Mercator, Zone 13S This map is not a legal document. Boundaries may be generalized for this map scale. Private lands within government reservations may not be shown. Obtain permission before entering private lands.

ROAD CLASSIFICATION Local Connector \_\_\_\_ Local Road 4WD US Route State Route