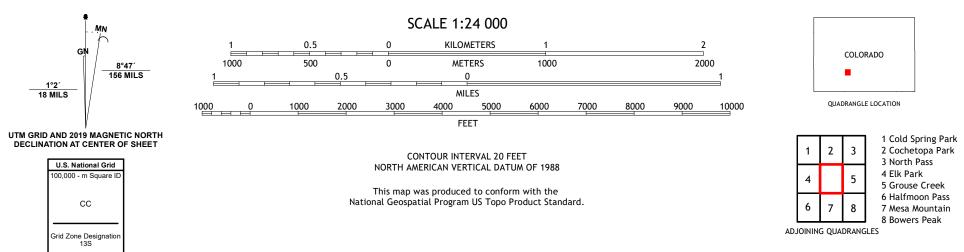

The National Map US Topo

ULS SPARE

SAGUACHE PARK QUADRANGLE COLORADO - SAGUACHE COUNTY 7.5-MINUTE SERIES

Produced by the United States Geological Survey North American Datum of 1983 (NAD83) World Geodetic System of 1984 (WGS84). Projection and 1 000-meter grid:Universal Transverse Mercator, Zone 13S This map is not a legal document. Boundaries may be generalized for this map scale. Private lands within government reservations may not be shown. Obtain permission before entering private lands.