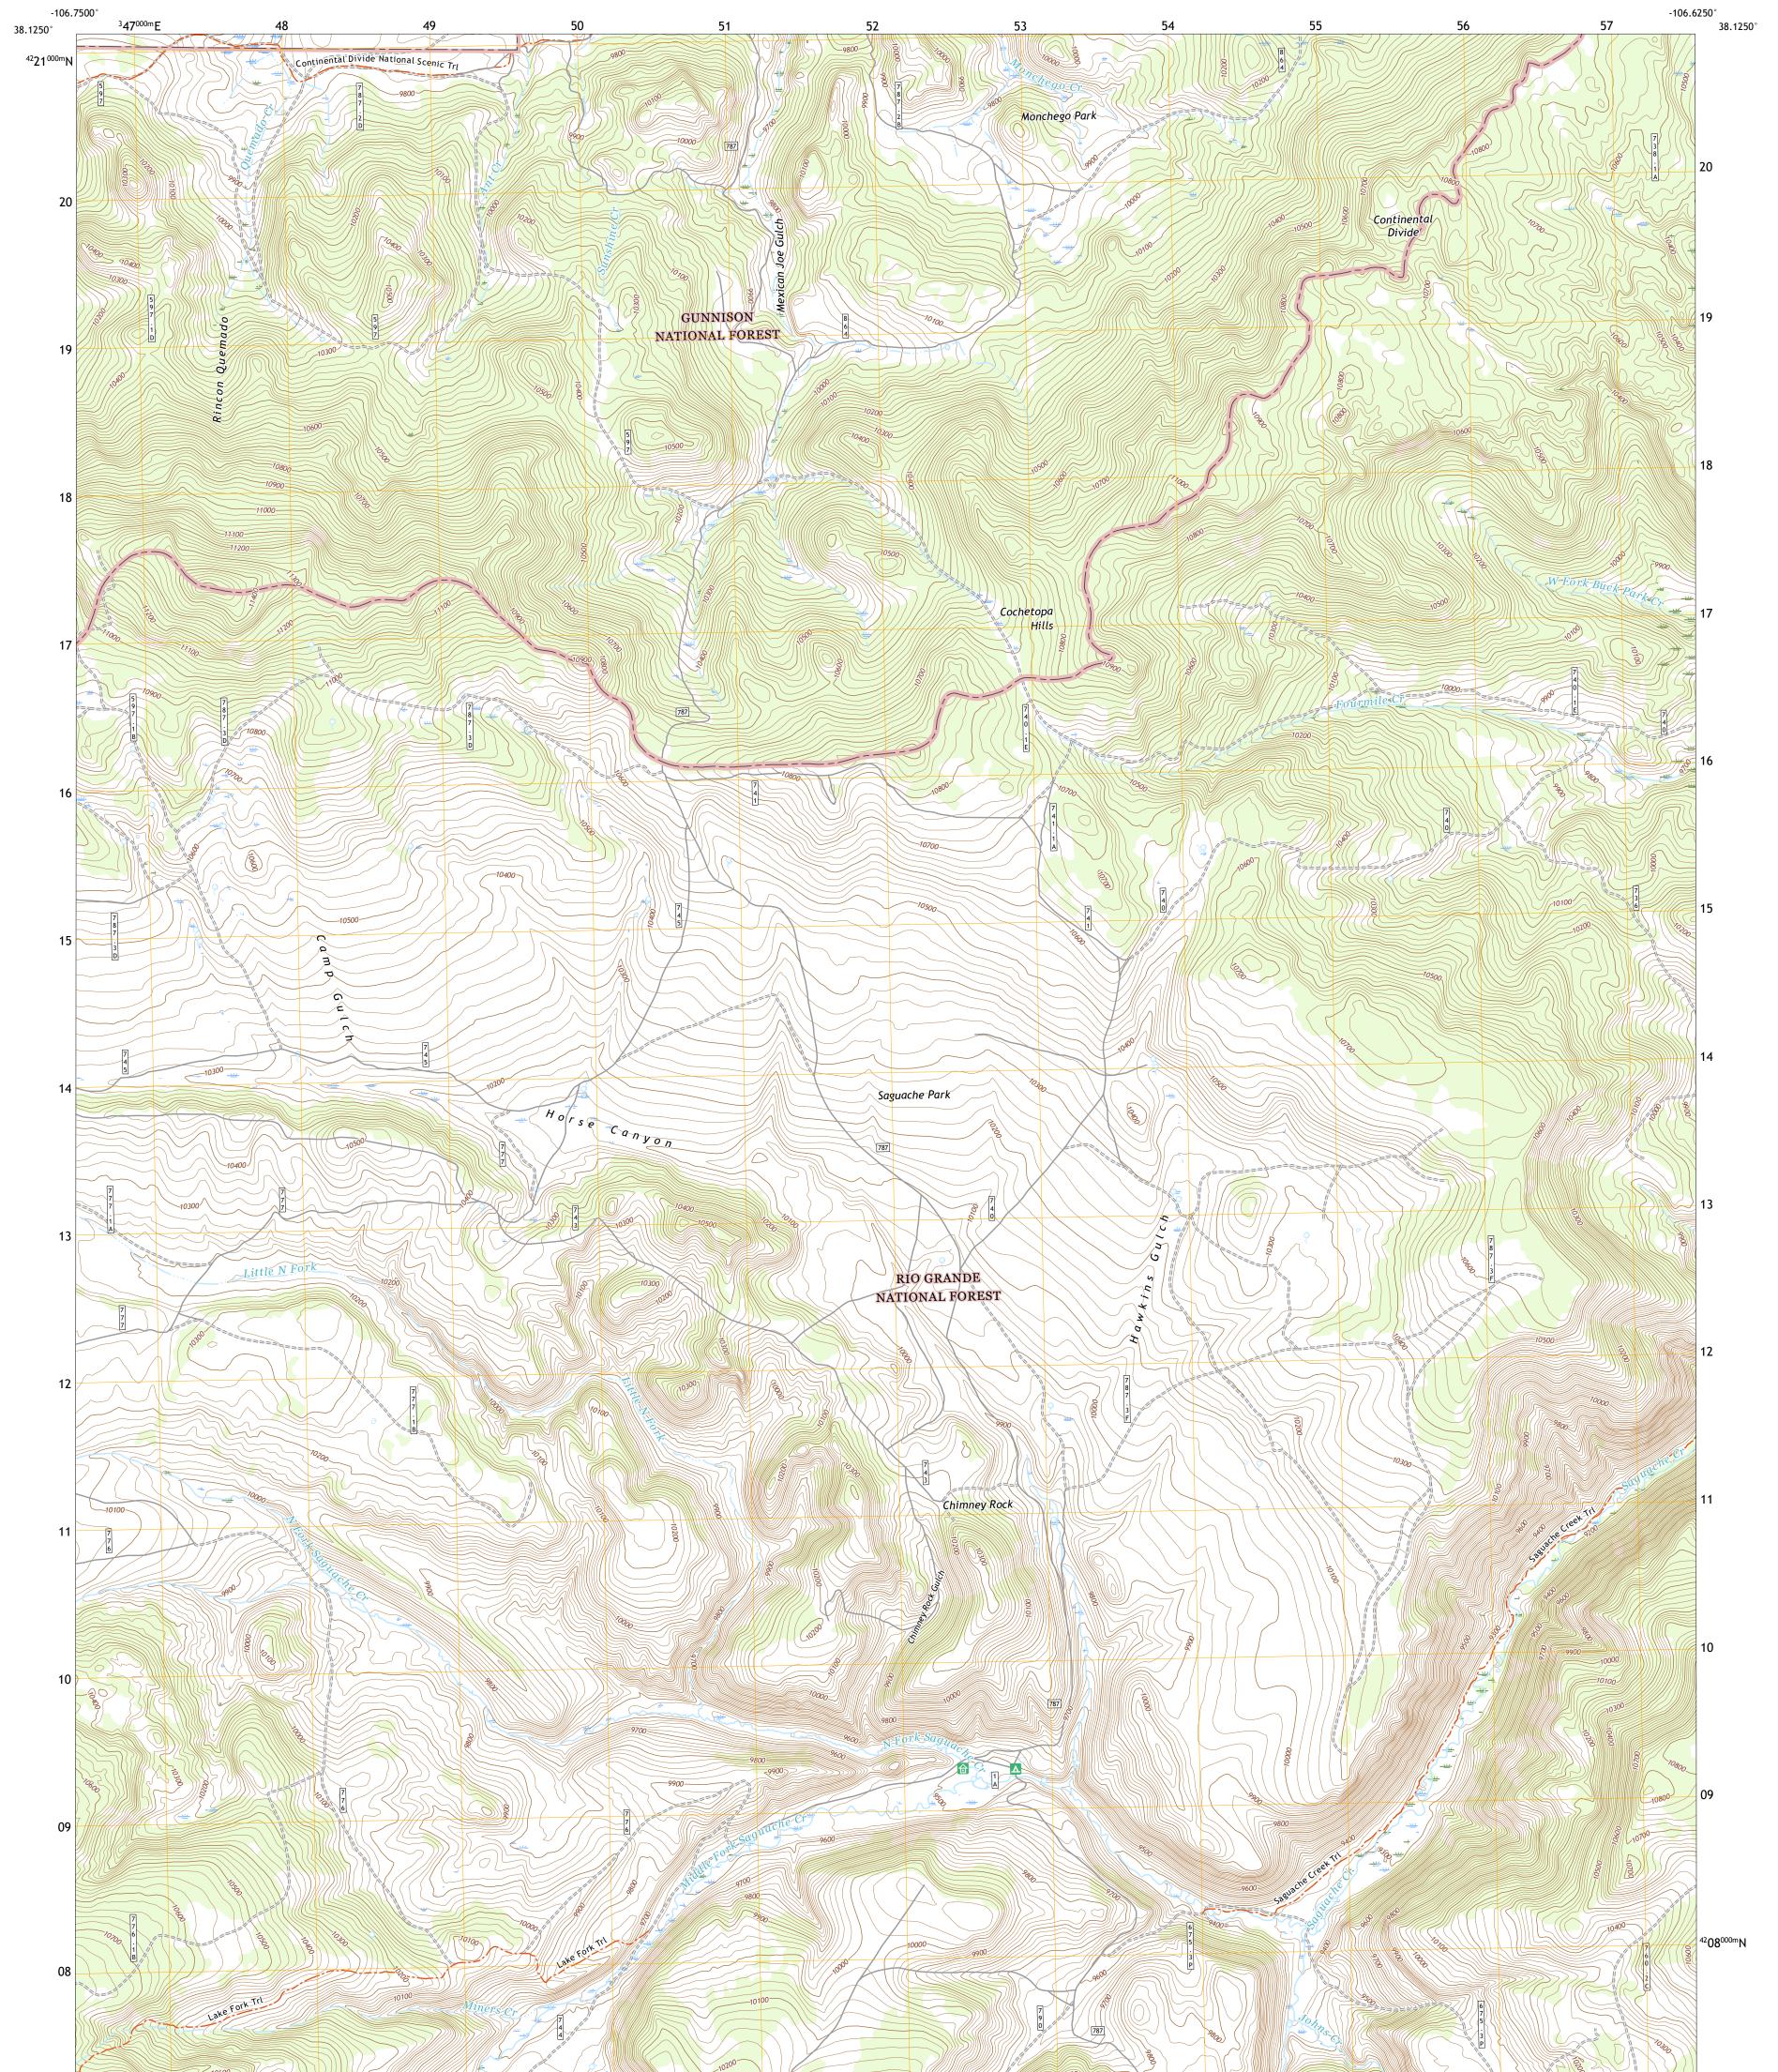

The National Map US Topo

ULS SPARE

SAGUACHE PARK QUADRANGLE COLORADO - SAGUACHE COUNTY 7.5-MINUTE SERIES

Produced by the United States Geological Survey North American Datum of 1983 (NAD83) World Geodetic System of 1984 (WGS84). Projection and 1 000-meter grid:Universal Transverse Mercator, Zone 13S This map is not a legal document. Boundaries may be generalized for this map scale. Private lands within government reservations may not be shown. Obtain permission before entering private lands.