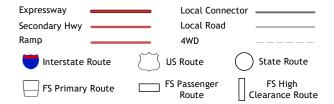

ROAD CLASSIFICATION

Check with local Forest Service unit for current travel conditions and restrictions.