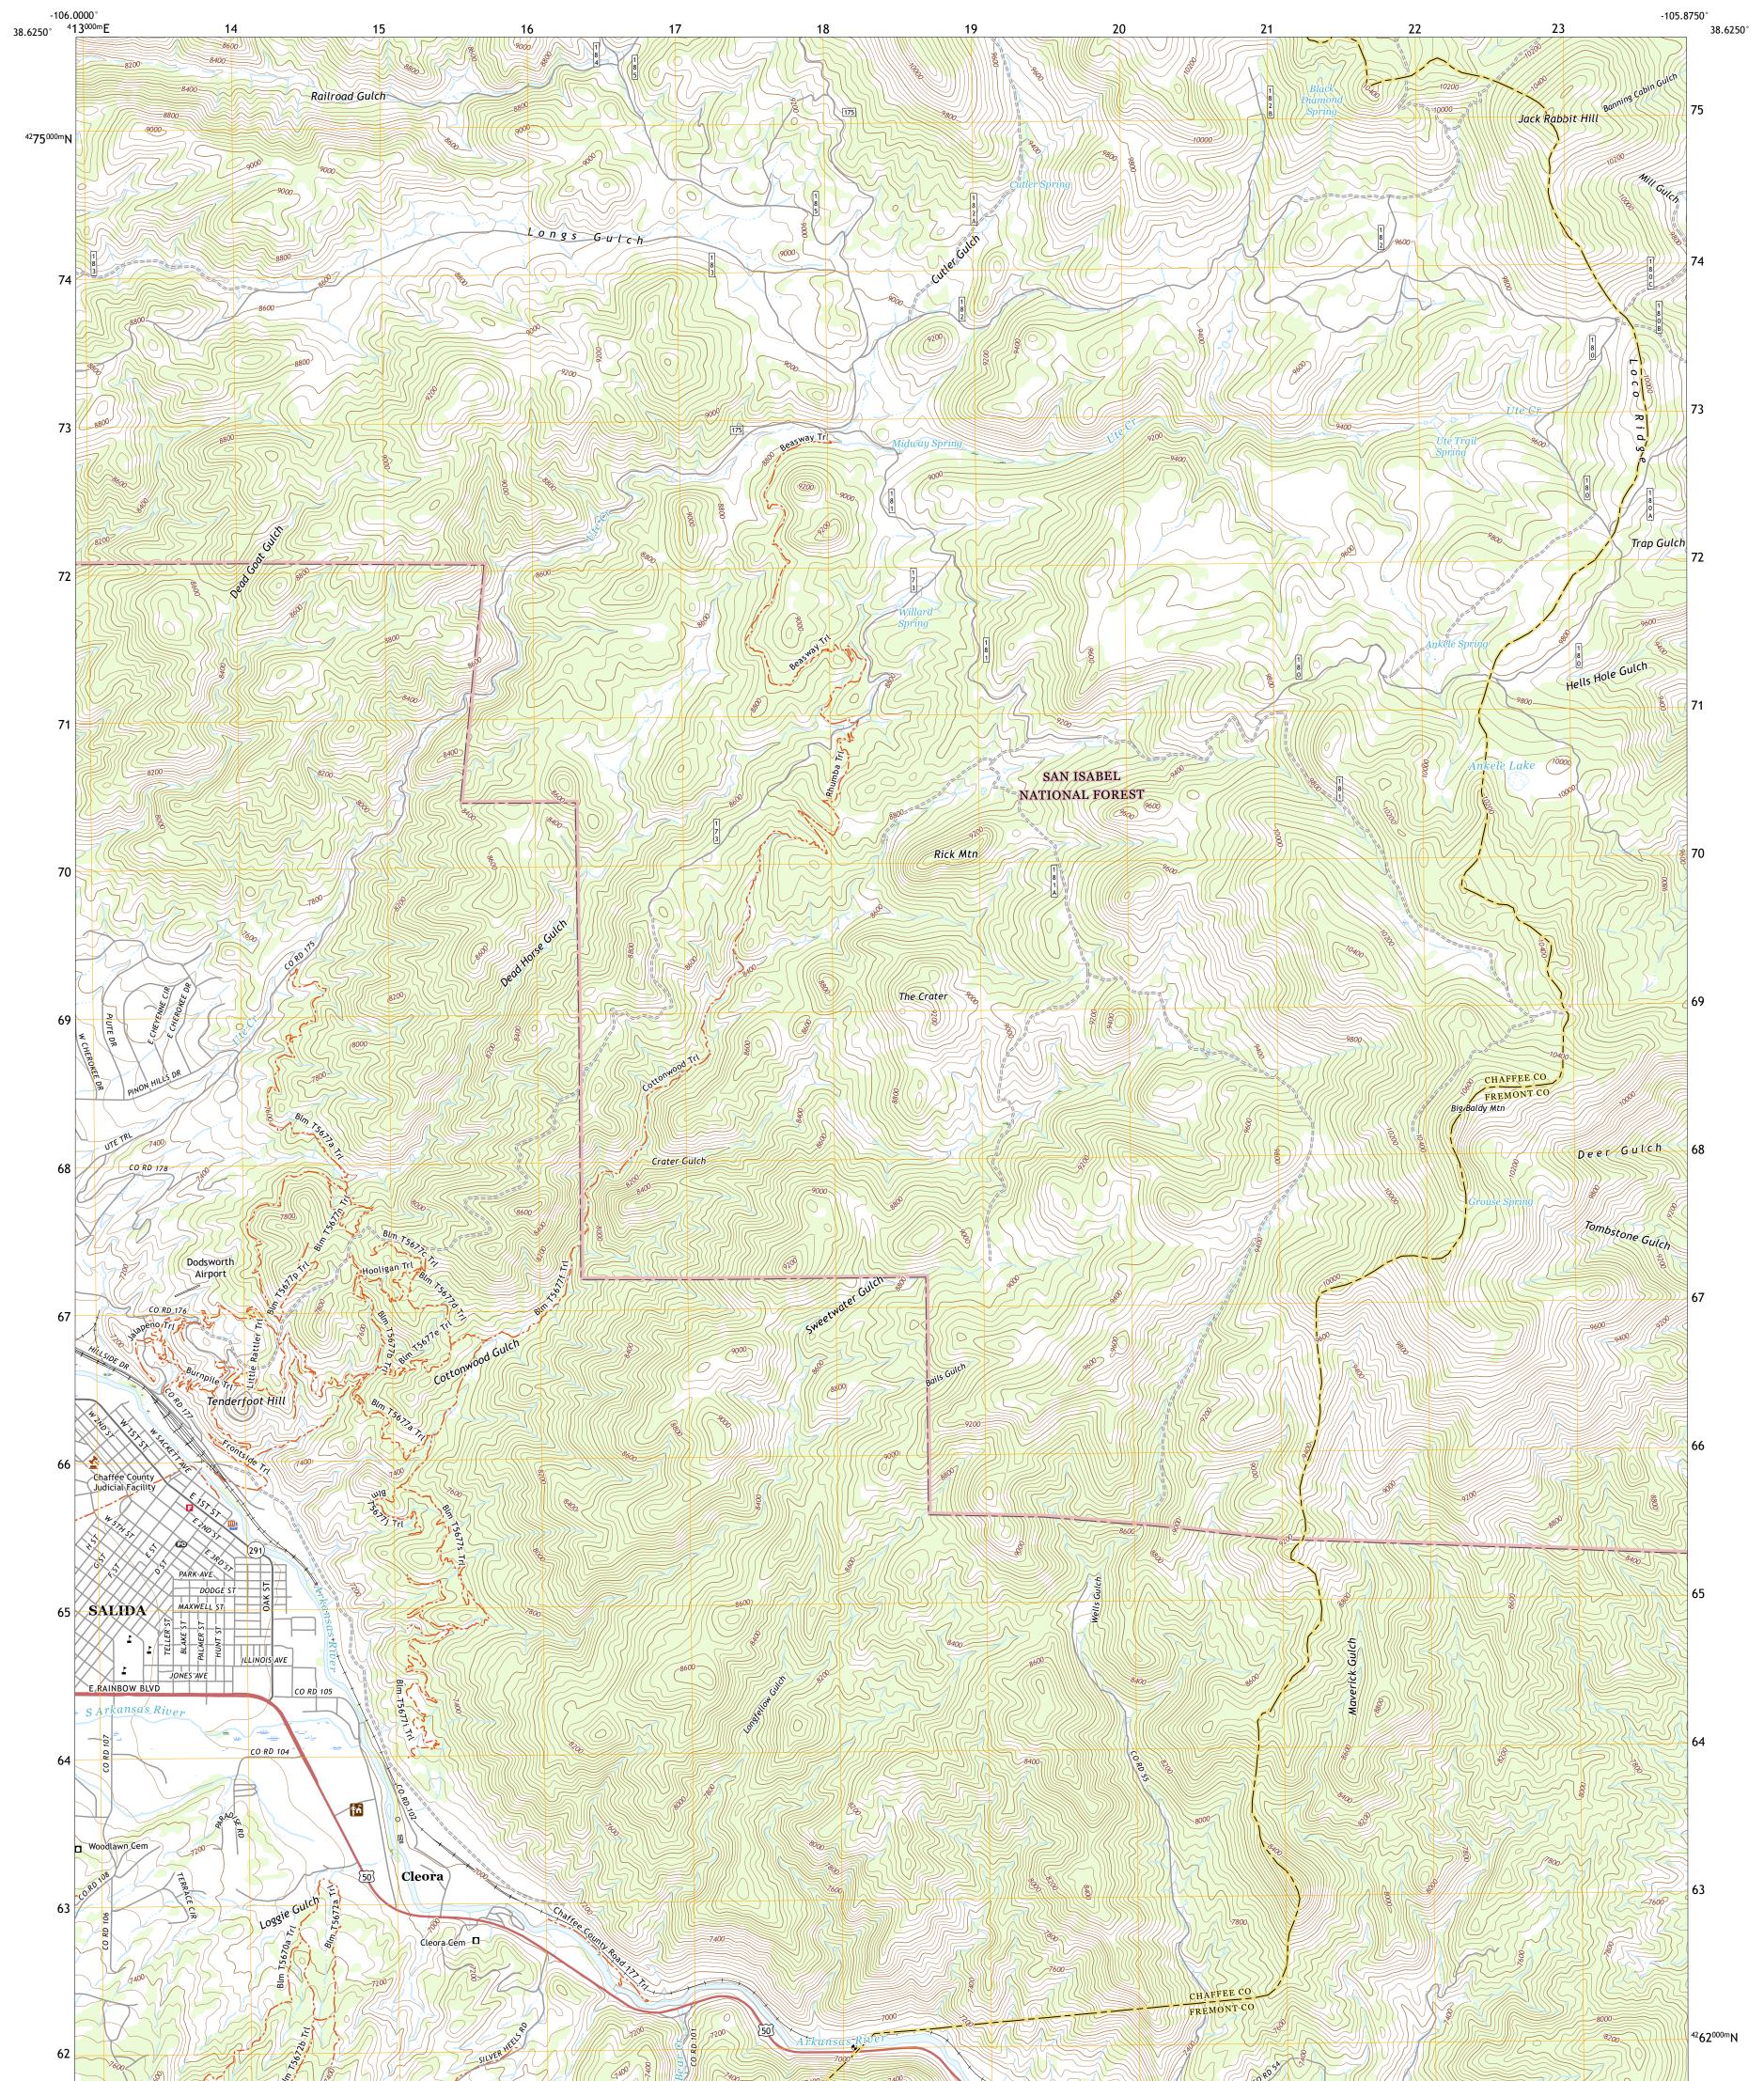

The National Map US Topo

SALIDA EAST QUADRANGLE COLORADO 7.5-MINUTE SERIES

Produced by the United States Geological Survey North American Datum of 1983 (NAD83) World Geodetic System of 1984 (WGS84). Projection and 1 000-meter grid:Universal Transverse Mercator, Zone 13S This map is not a legal document. Boundaries may be generalized for this map scale. Private lands within government reservations may not be shown. Obtain permission before entering private lands.