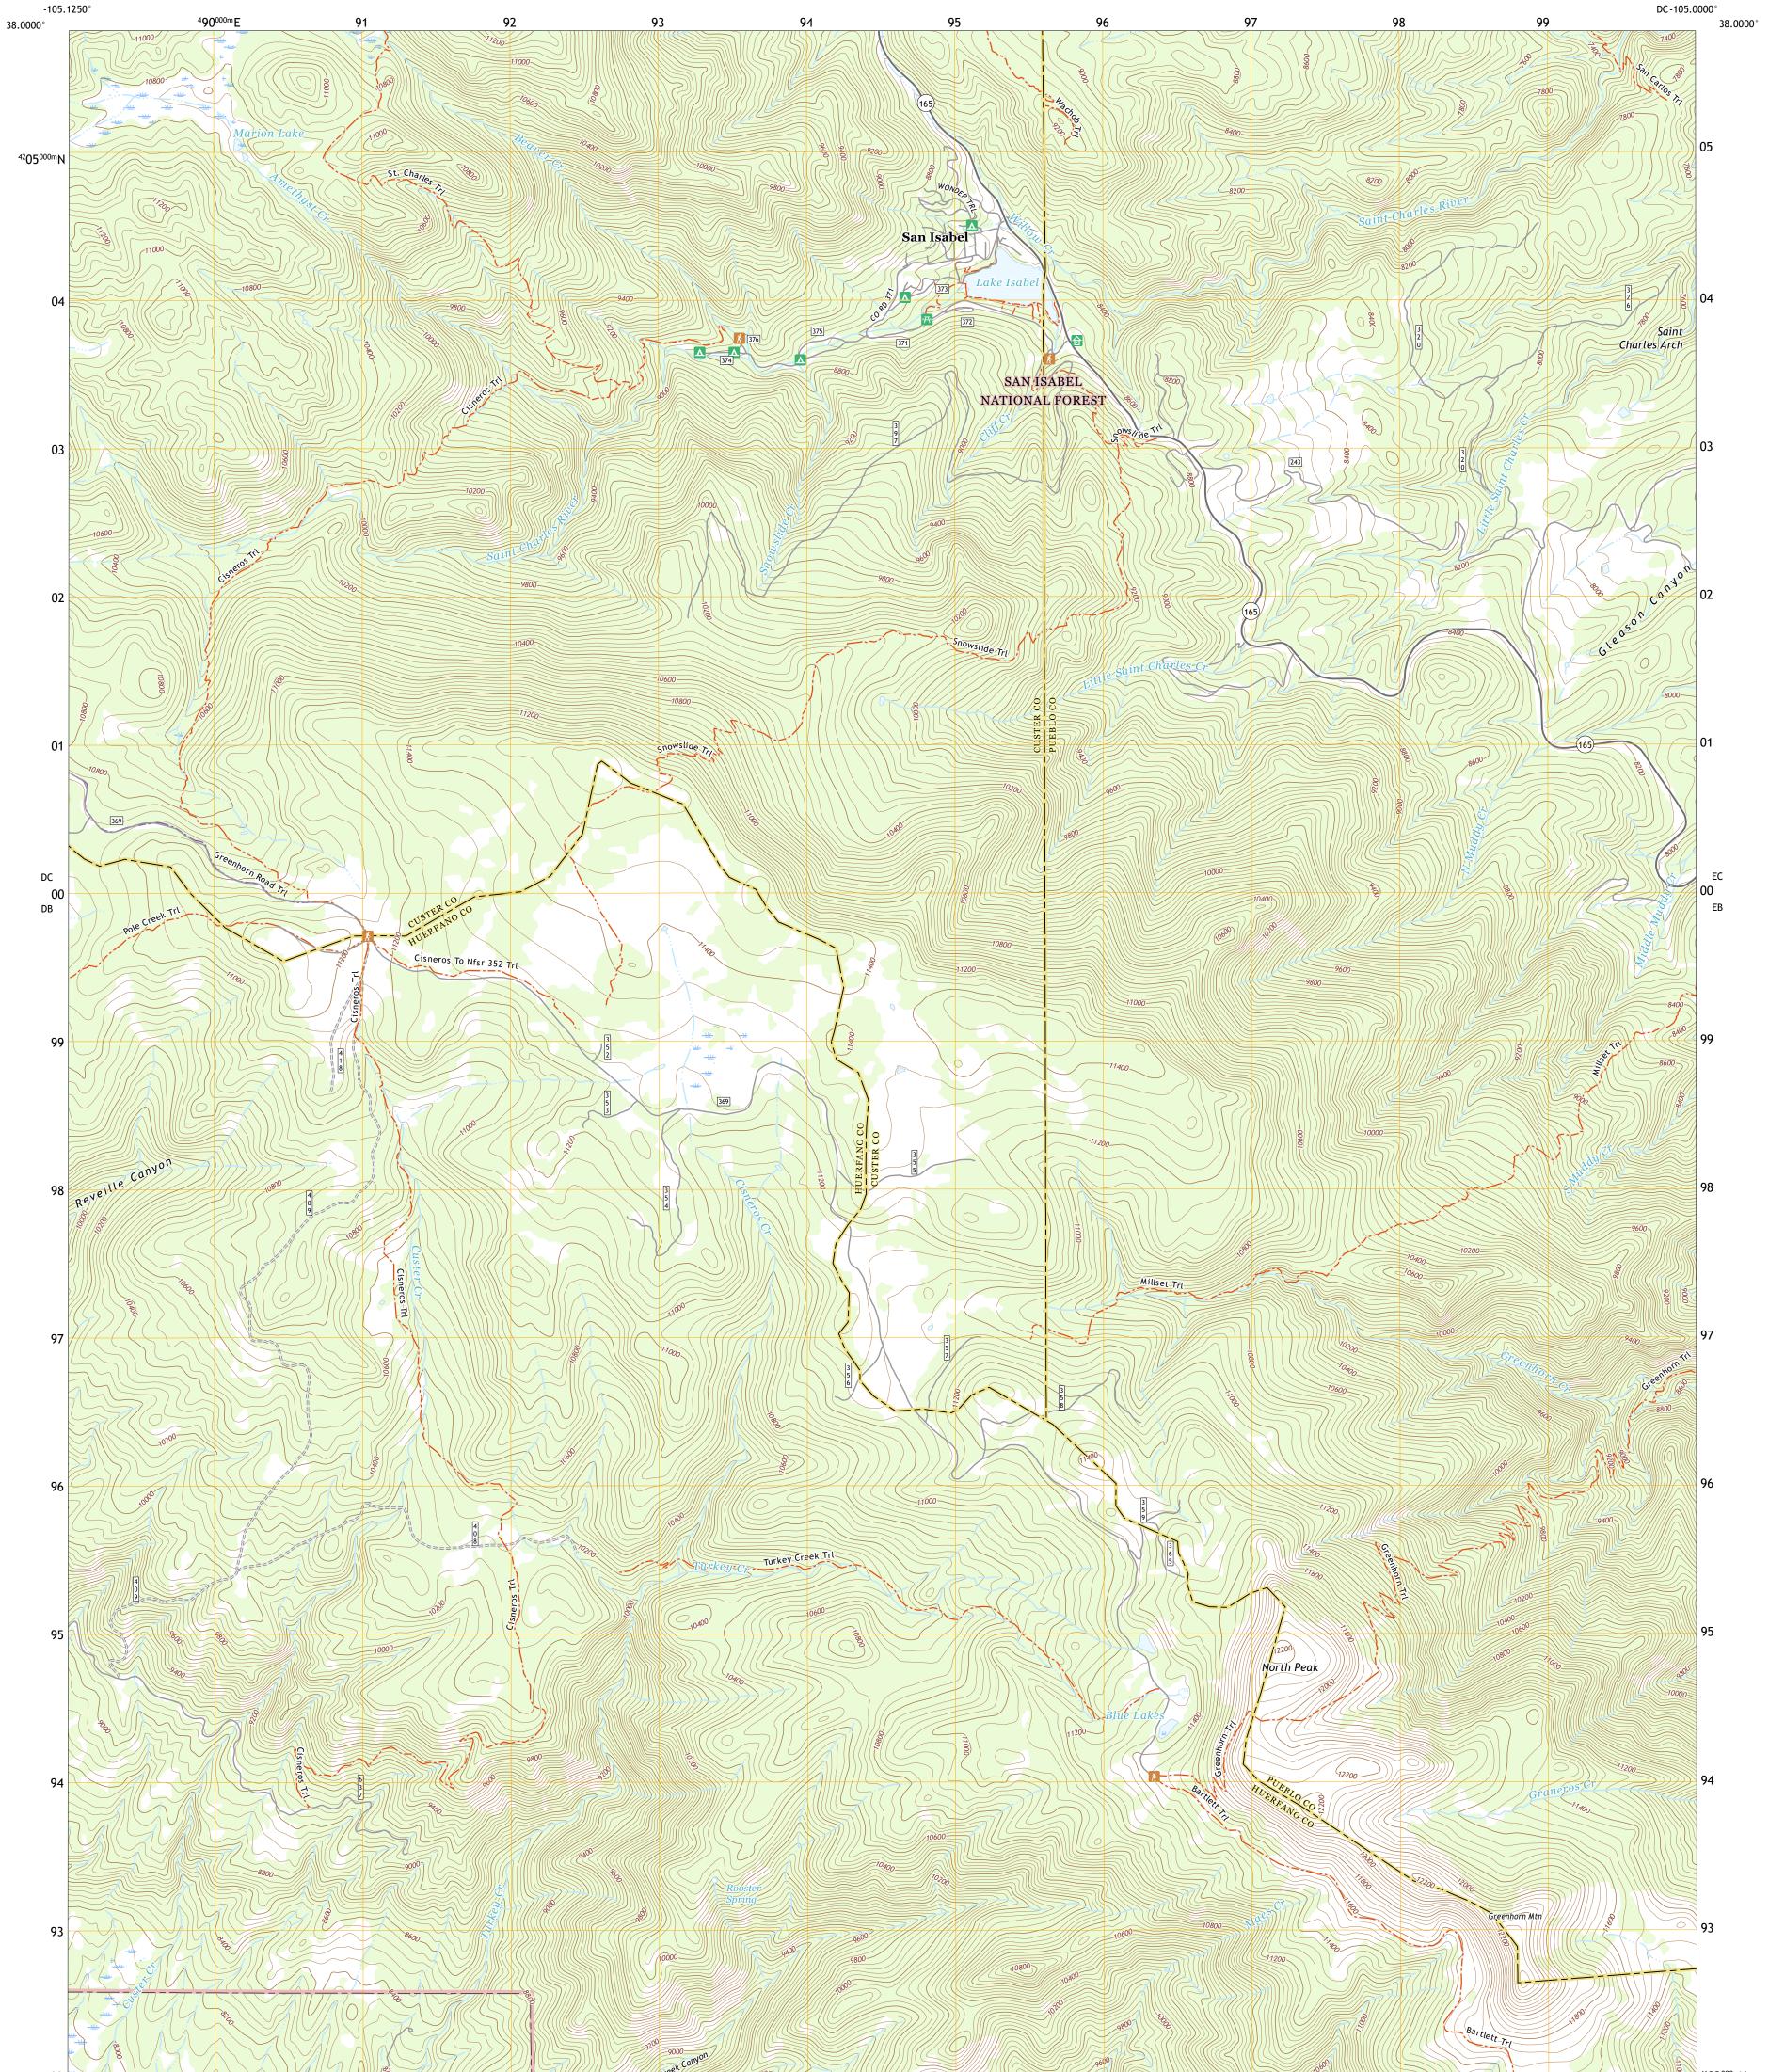

The National Map US Topo

DULTS SERVICE

SAN ISABEL QUADRANGLE COLORADO 7.5-MINUTE SERIES

Produced by the United States Geological Survey North American Datum of 1983 (NAD83) World Geodetic System of 1984 (WGS84). Projection and 1 000-meter grid:Universal Transverse Mercator, Zone 13S This map is not a legal document. Boundaries may be generalized for this map scale. Private lands within government reservations may not be shown. Obtain permission before entering private lands.