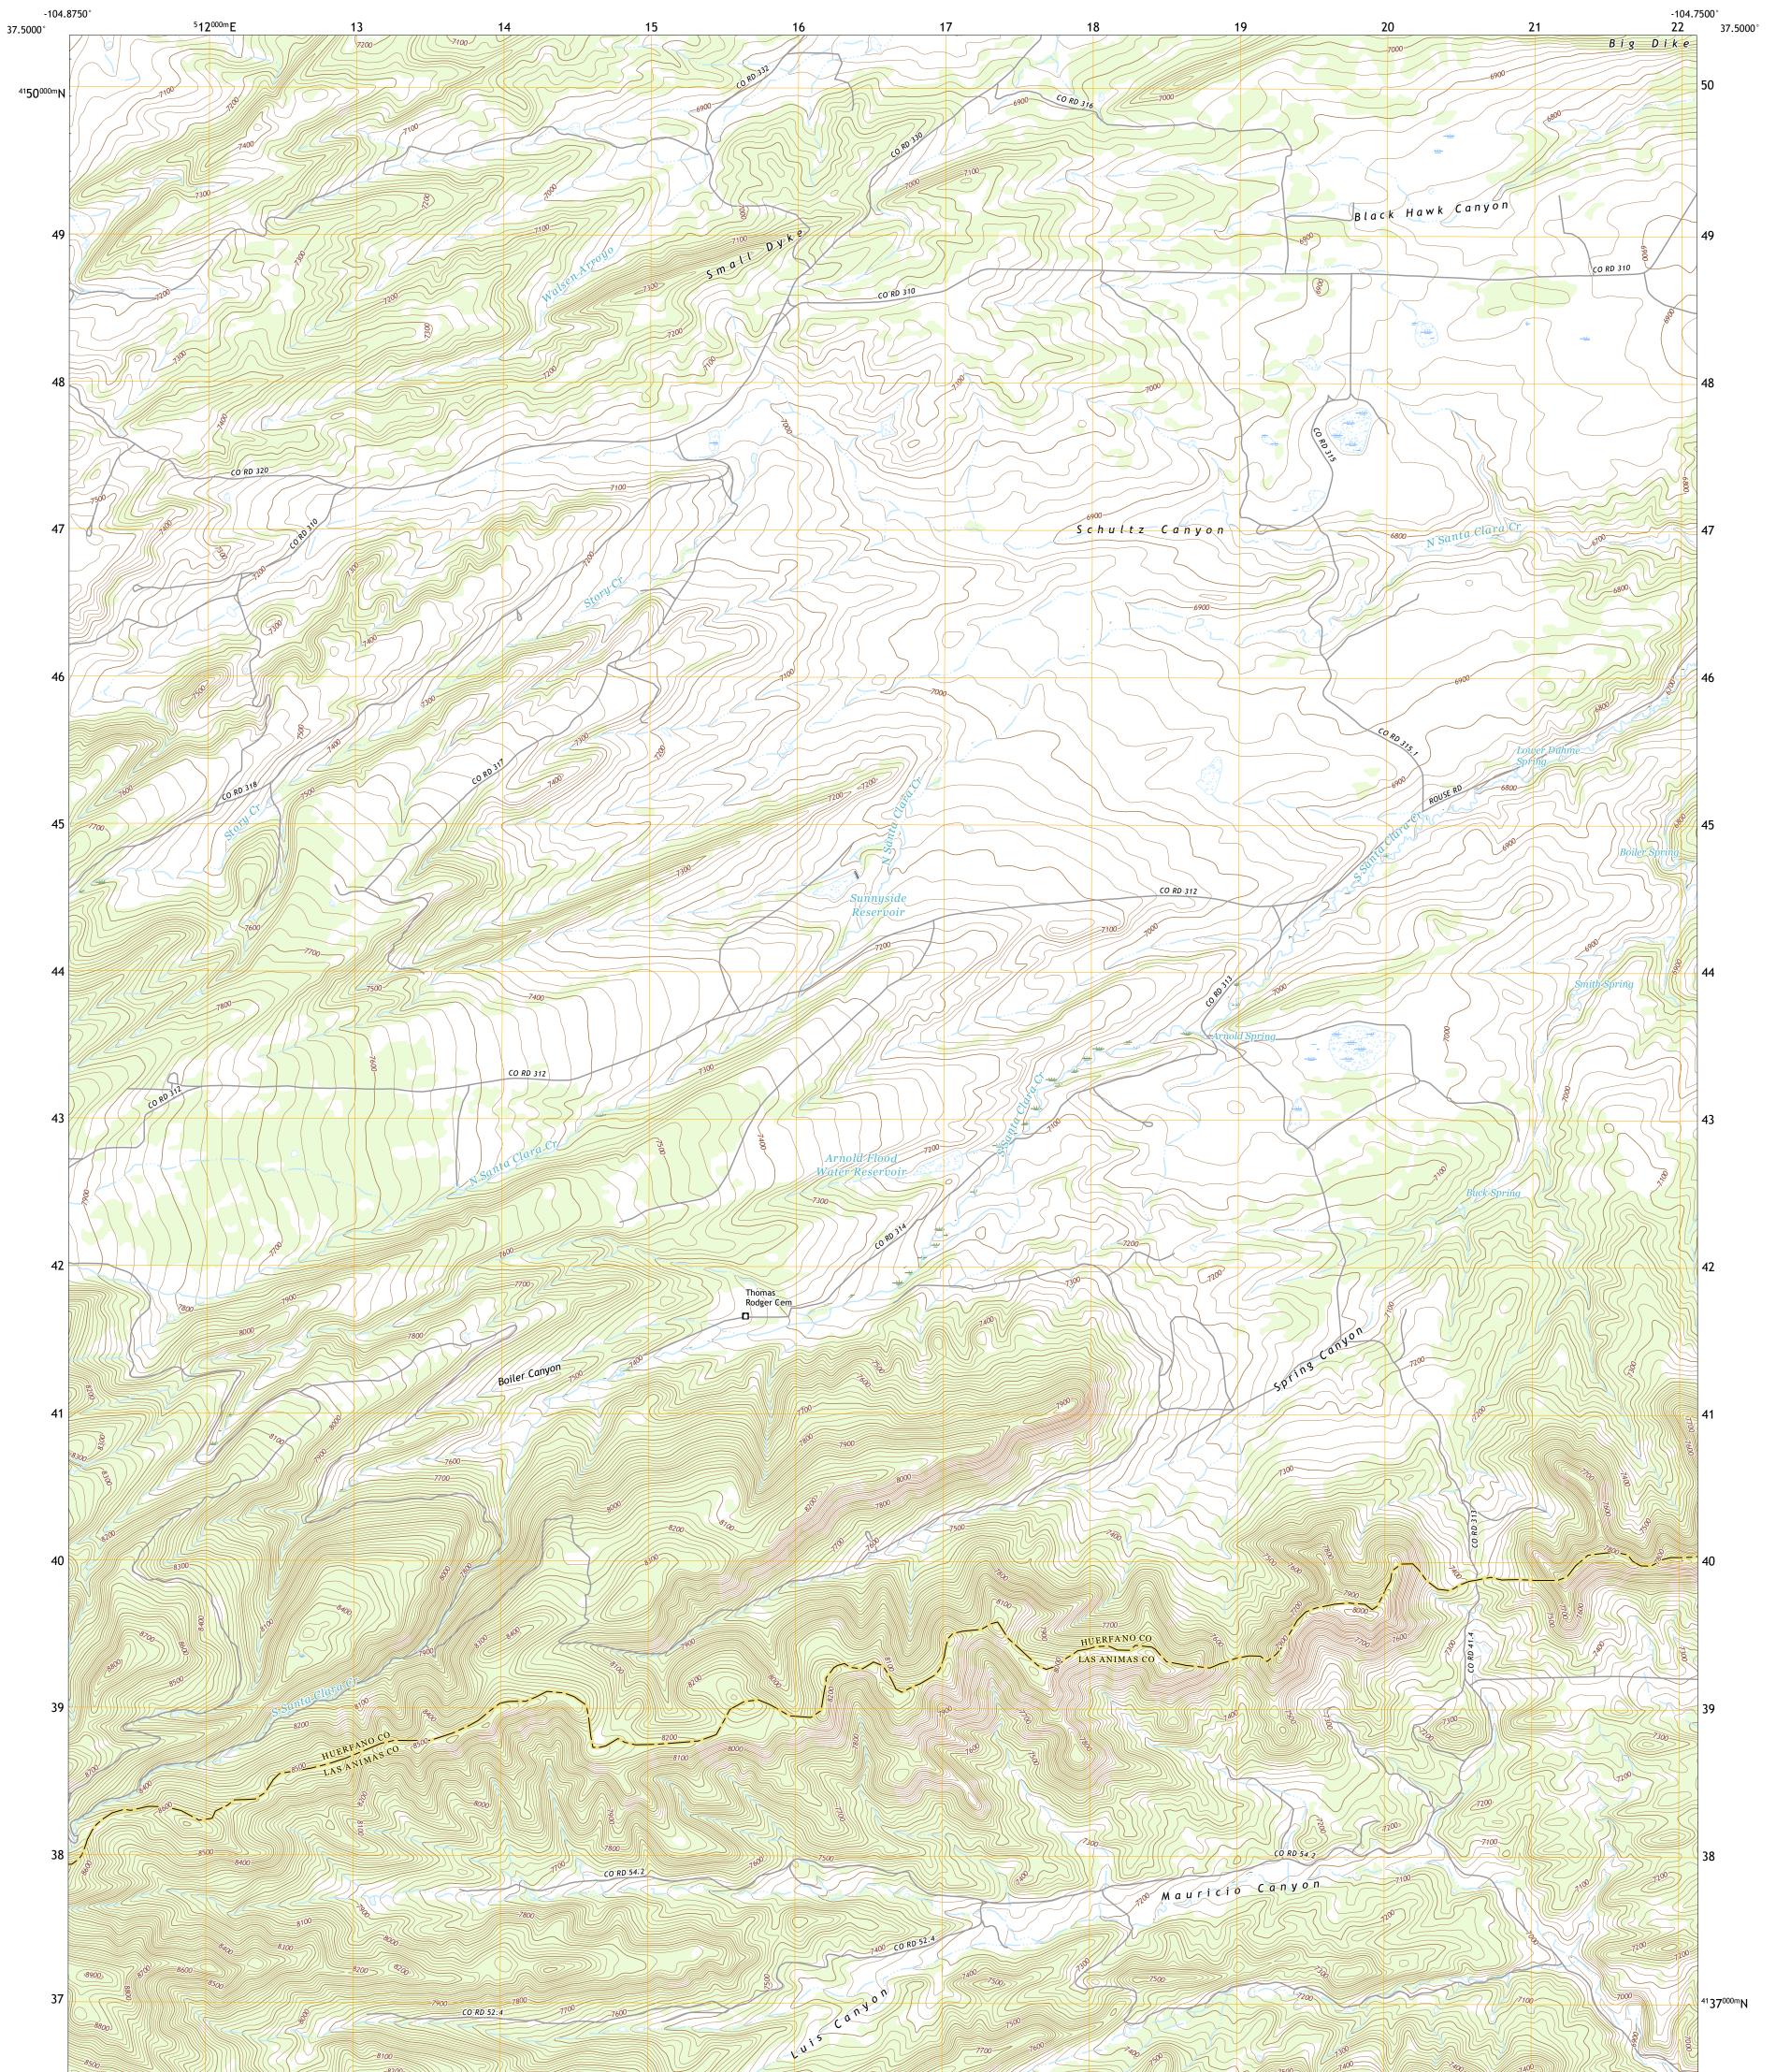

## U.S. DEPARTMENT OF THE INTERIOR U.S. GEOLOGICAL SURVEY

SANTA CLARA QUADRANGLE COLORADO 7.5-MINUTE SERIES

**Produced by the United States Geological Survey** North American Datum of 1983 (NAD83) World Geodetic System of 1984 (WGS84). Projection and 1 000-meter grid:Universal Transverse Mercator, Zone 13S This map is not a legal document. Boundaries may be generalized for this map scale. Private lands within government reservations may not be shown. Obtain permission before entering private lands.

Imagery......NAIP, October 2017 - January 2018 Roads......GNIS, 1978 - 2016 Names......GNIS, 1978 - 2021 Hydrography......GNIS, 1978 - 2021 Hydrography......National Hydrography Dataset, 2004 - 2018 Contours.....National Elevation Dataset, 2007 Boundaries.....Multiple sources; see metadata file 2019 - 2021 Public Land Survey System......BLM, 2021 Wetlands......BLM, 2021