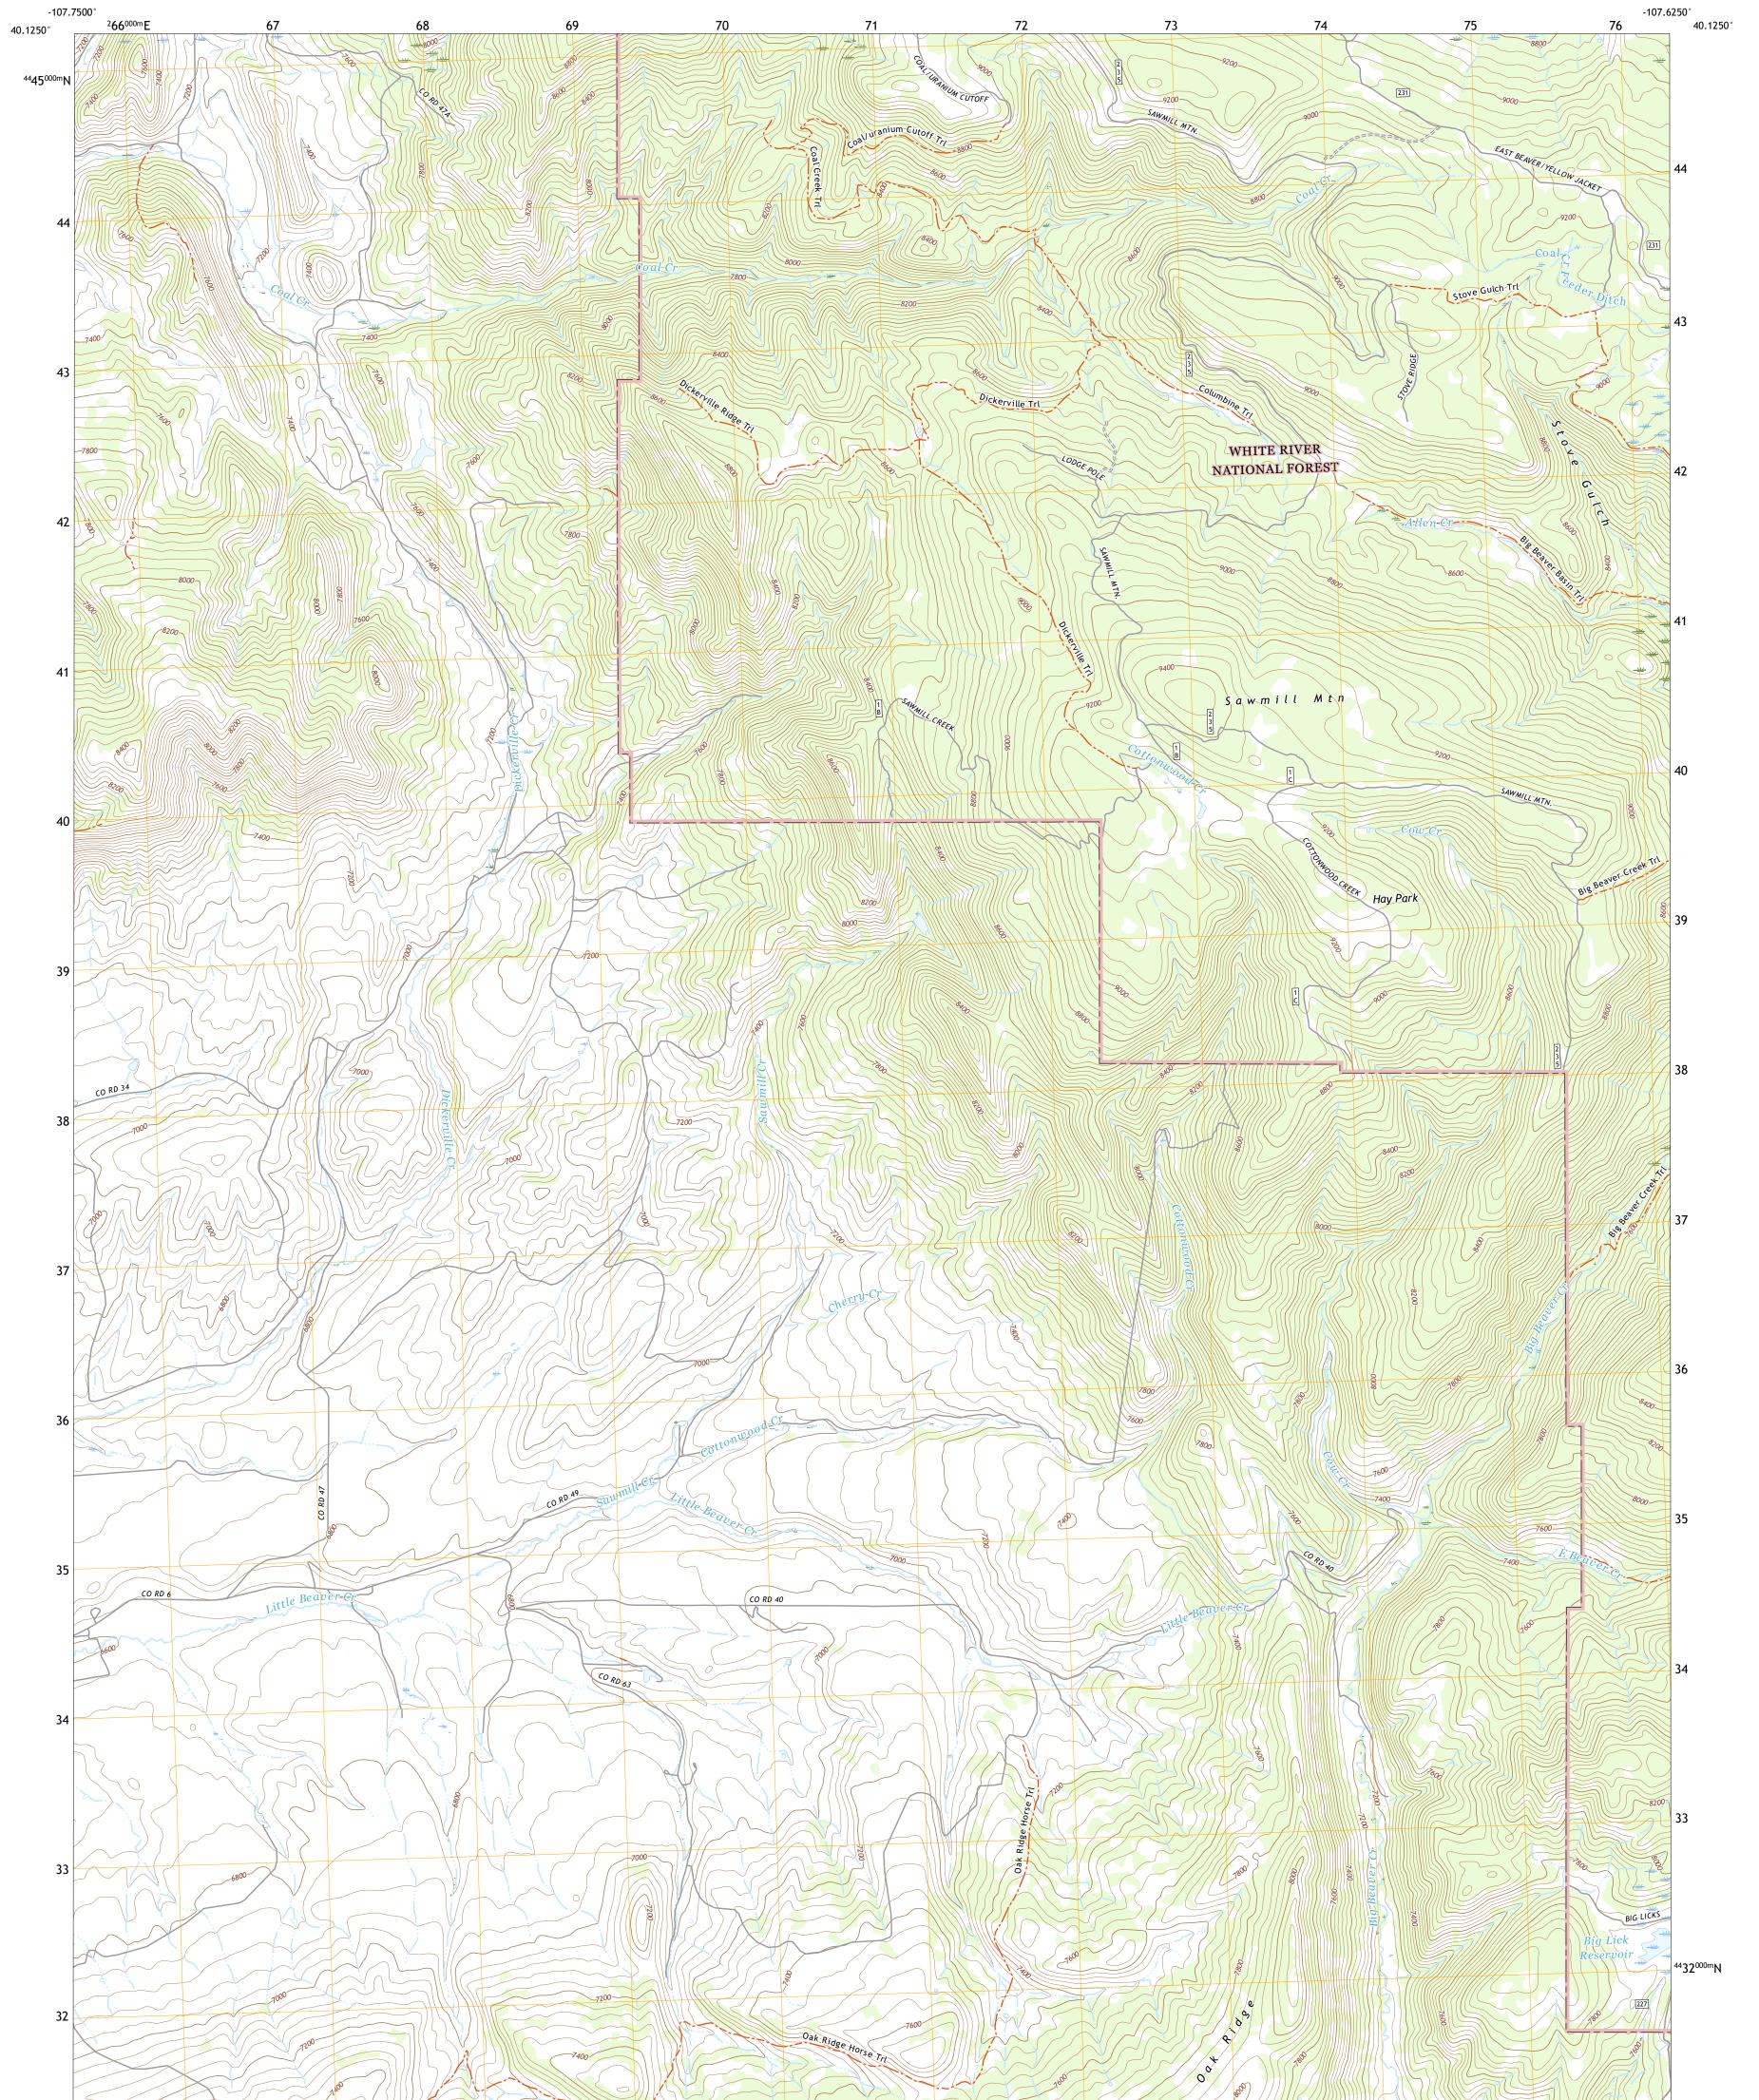

The National Map US Topo

UTS STATE

SAWMILL MOUNTAIN QUADRANGLE COLORADO - RIO BLANCO COUNTY 7.5-MINUTE SERIES

Produced by the United States Geological Survey North American Datum of 1983 (NAD83) World Geodetic System of 1984 (WGS84). Projection and 1 000-meter grid:Universal Transverse Mercator, Zone 13T\13S This map is not a legal document. Boundaries may be generalized for this map scale. Private lands within government reservations may not be shown. Obtain permission before entering private lands.

Imagery......NAIP, August 2017 - January 2018 Roads.....U.S. Census Bureau, 2016 - 2016 Roads within US Forest Service Lands......FSTopo Data with limited Forest Service updates, 2013 Names......GNIS, 1978 - 2020 Hydrography.....National Hydrography Dataset, 2003 - 2021 Contours.....Multiple sources; see metadata file 2017 - 2021 Public Land Survey System......BLM, 2021 Wetlands......BLM, 2021