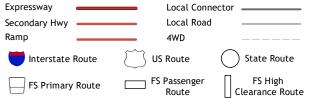

ited States Geological Survey North American Datum of 1983 (NAD83) World Geodetic System of 1984 (WGS84). Projection and 1 000-meter grid:Universal Transverse Mercator, Zone 13T\13S This map is not a legal document. Boundaries may be generalized for this map scale. Private lands within government reservations may not be shown. Obtain permission before entering private lands.

Imagery......NAIP, August 2017 - January 2018 Roads.....U.S. Census Bureau, 2016 - 2016 Roads within US Forest Service Lands......FSTopo Data with limited Forest Service updates, 2013 Names......GNIS, 1978 - 2020 Hydrography.....National Hydrography Dataset, 2003 - 2021 Contours.....Multiple sources; see metadata file 2017 - 2021 Public Land Survey System......BLM, 2021 Wetlands......BLM, 2021



ROAD CLASSIFICATION