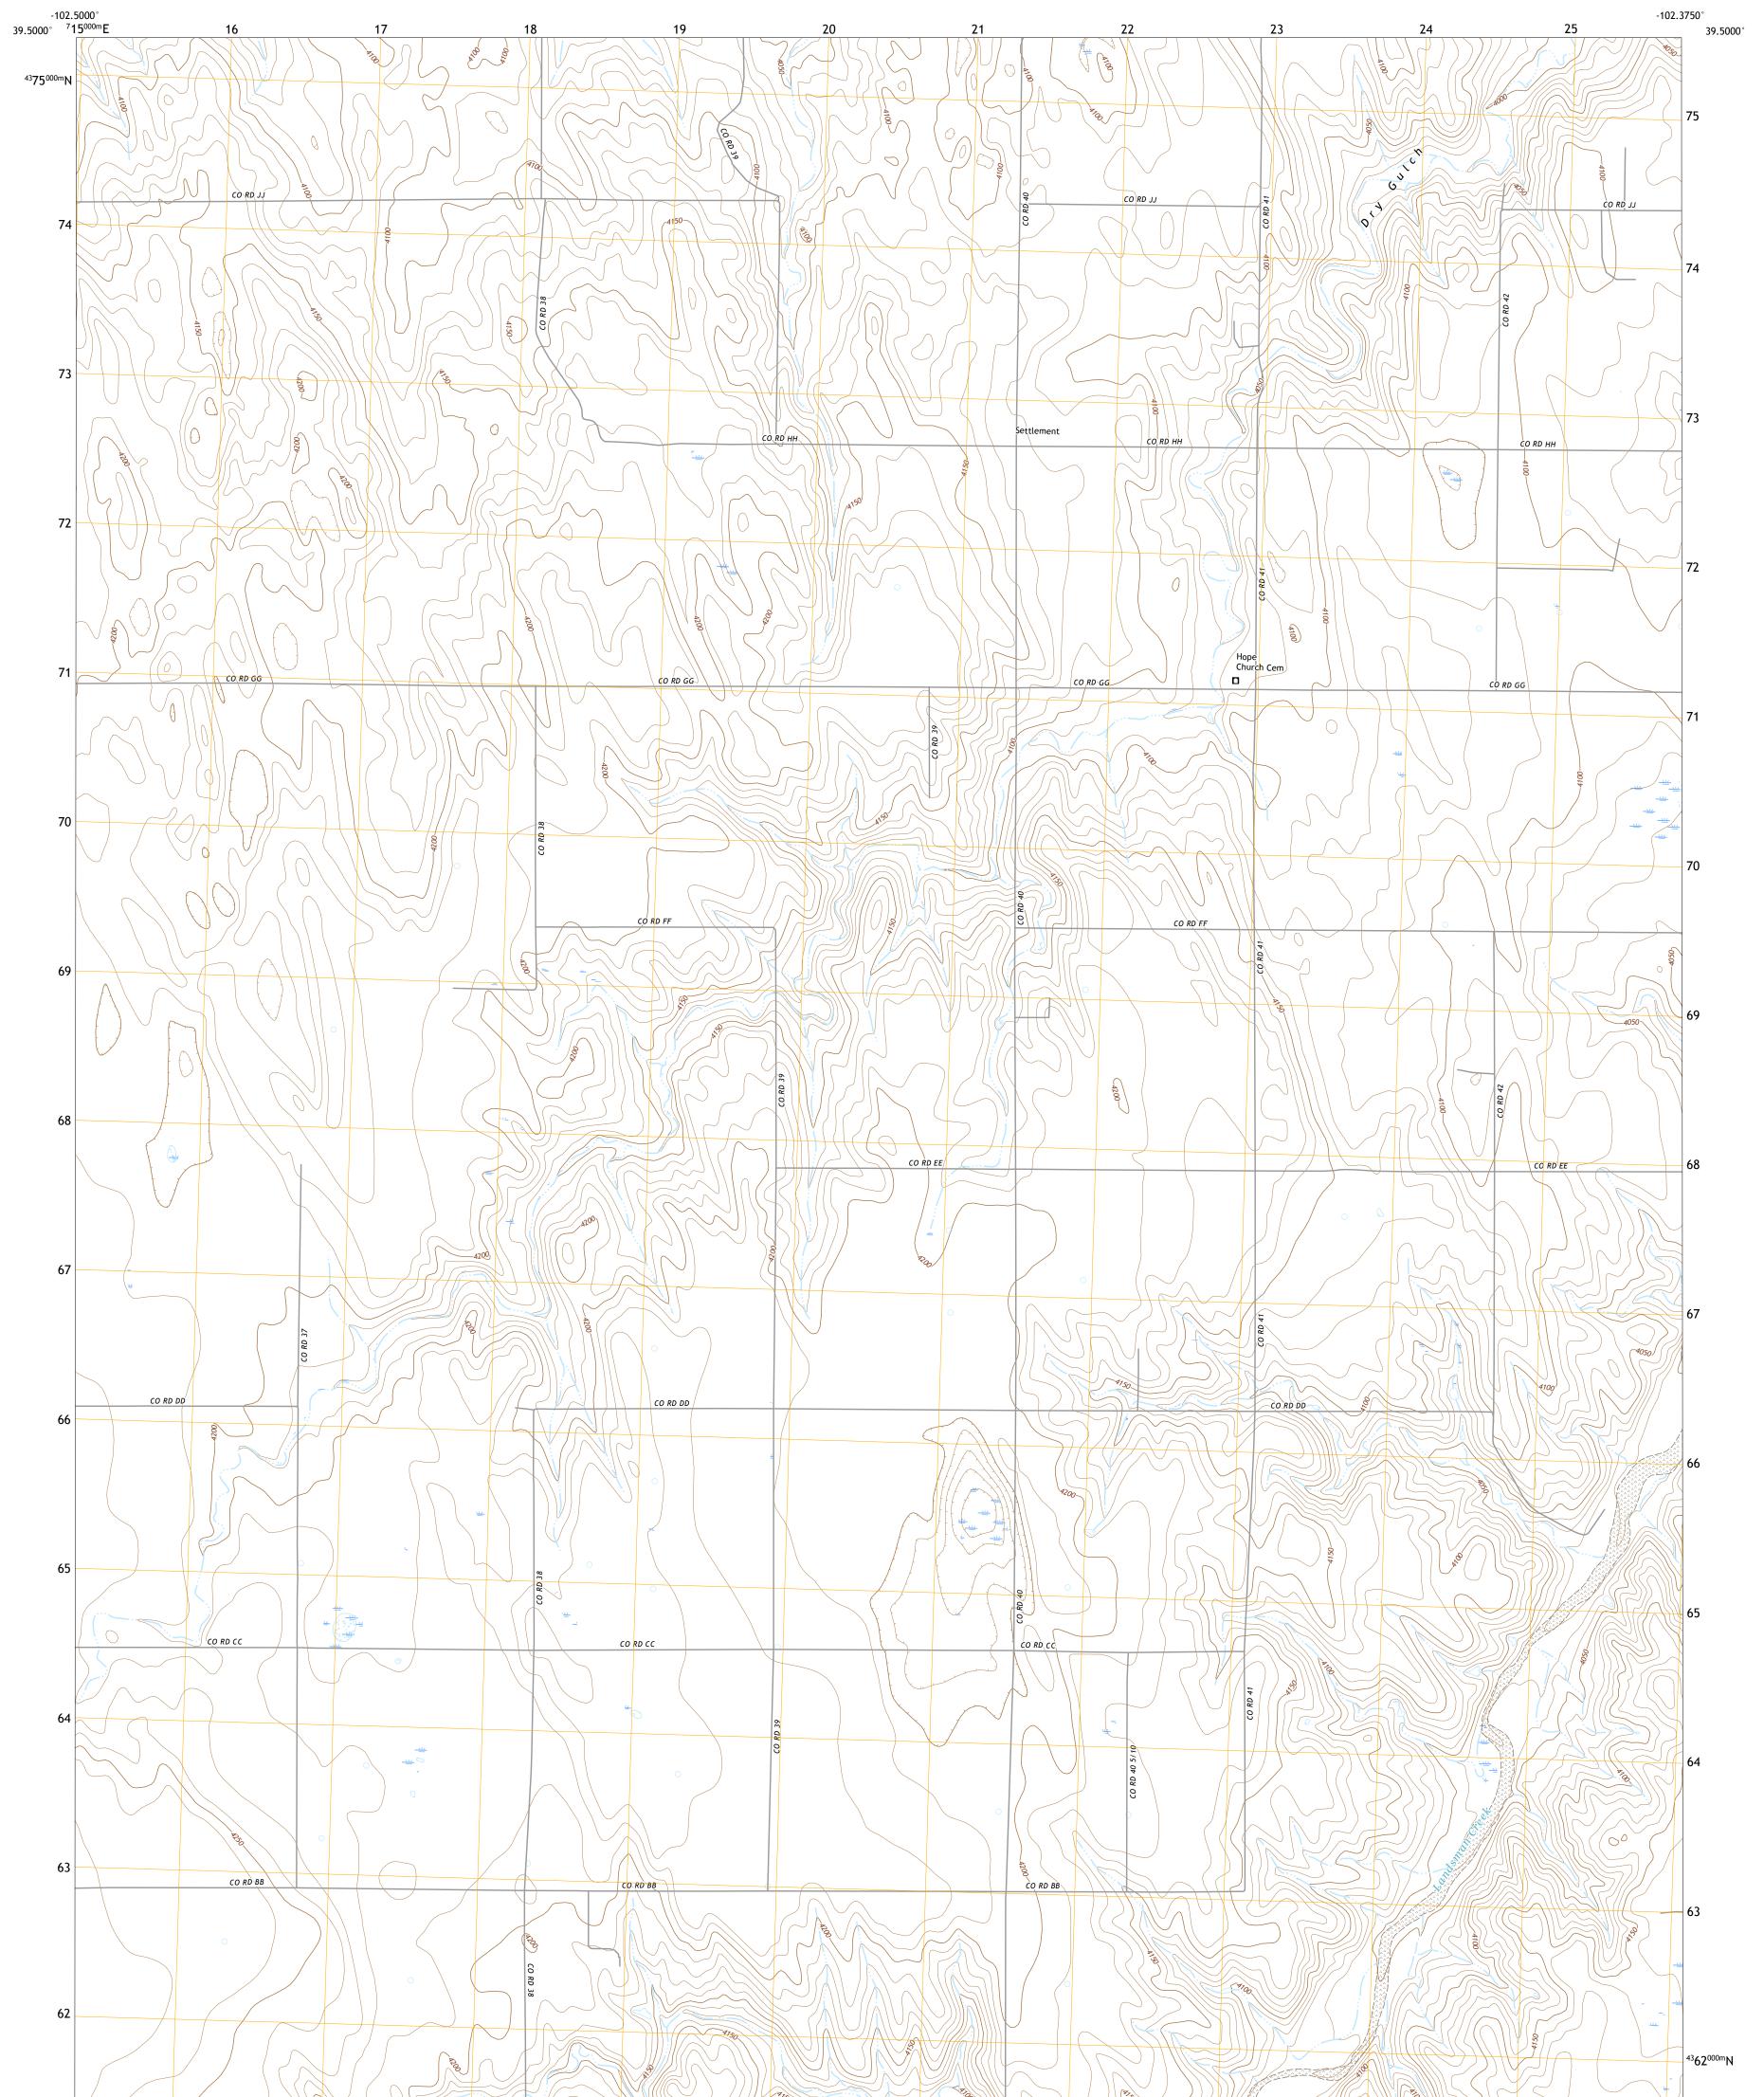

## U.S. DEPARTMENT OF THE INTERIOR U.S. GEOLOGICAL SURVEY

SETTLEMENT QUADRANGLE COLORADO - KIT CARSON COUNTY 7.5-MINUTE SERIES

Produced by the United States Geological Survey North American Datum of 1983 (NAD83) World Geodetic System of 1984 (WGS84). Projection and 1 000-meter grid:Universal Transverse Mercator, Zone 135 This map is not a legal document. Boundaries may be generalized for this map scale. Private lands within government reservations may not be shown. Obtain permission before entering private lands.

Imagery......NAIP, August 2017 - October 2017 Roads......Q016 Names......GNIS, 1978 - 2016 Hydrography......Rational Hydrography Dataset, 1899 - 2018 Contours.....National Elevation Dataset, 2007 Boundaries......Multiple sources; see metadata file 2017 - 2018 Public Land Survey System......BLM, 2018 Wetlands......BLM, 2018

## NSN. 7 6 4 3 0 1 6 3 5 9 7 4 1 NGA REF NO. US GS X 2 4 K 4 0 6 1 7