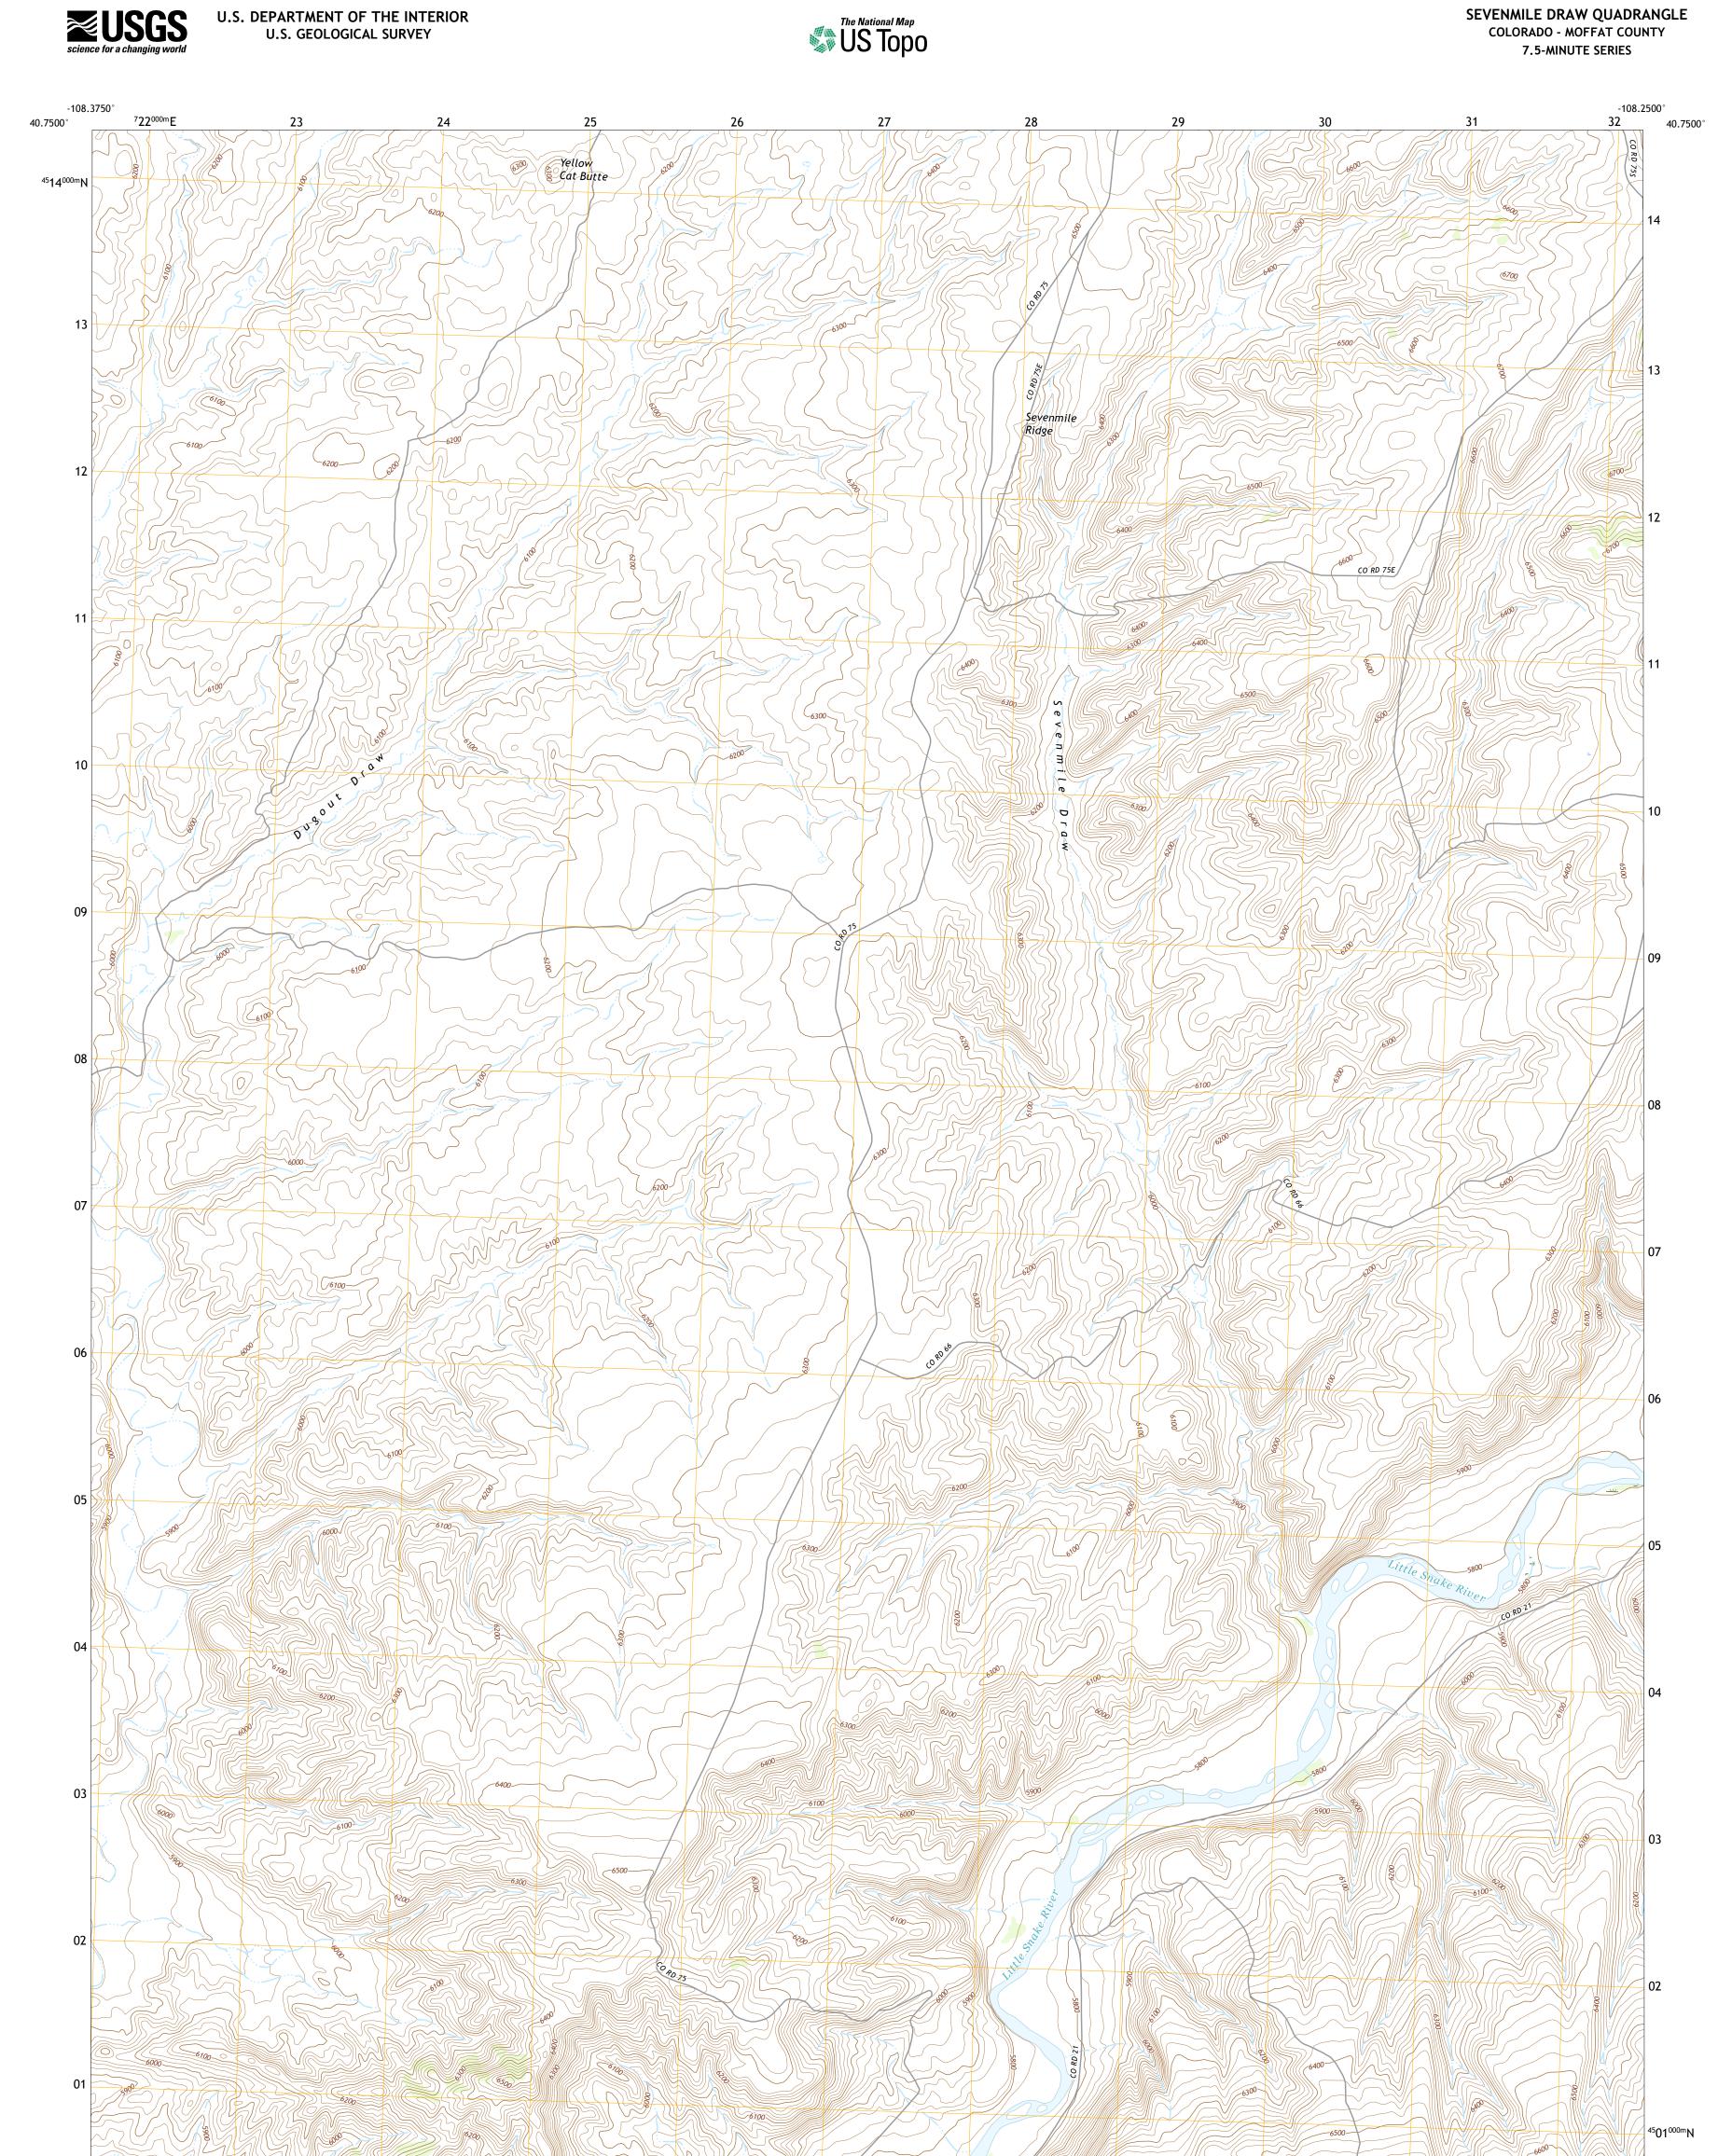

Produced by the United States Geological Survey North American Datum of 1983 (NAD83) World Geodetic System of 1984 (WGS84). Projection and 1 000-meter grid:Universal Transverse Mercator, Zone 12T This map is not a legal document. Boundaries may be generalized for this map scale. Private lands within government reservations may not be shown. Obtain permission before entering private lands.

Imagery......NAIP, August 2017 - January 2018 Roads......U.S. Census Bureau, 2016 Names......GNIS, 1978 - 2018 Hydrography.....National Hydrography Dataset, 2003 - 2019 Contours.....Multiple sources; see metadata file 2017 - 2018 Public Land Survey System......BLM, 2018 Wetlands.....BLM, 2018