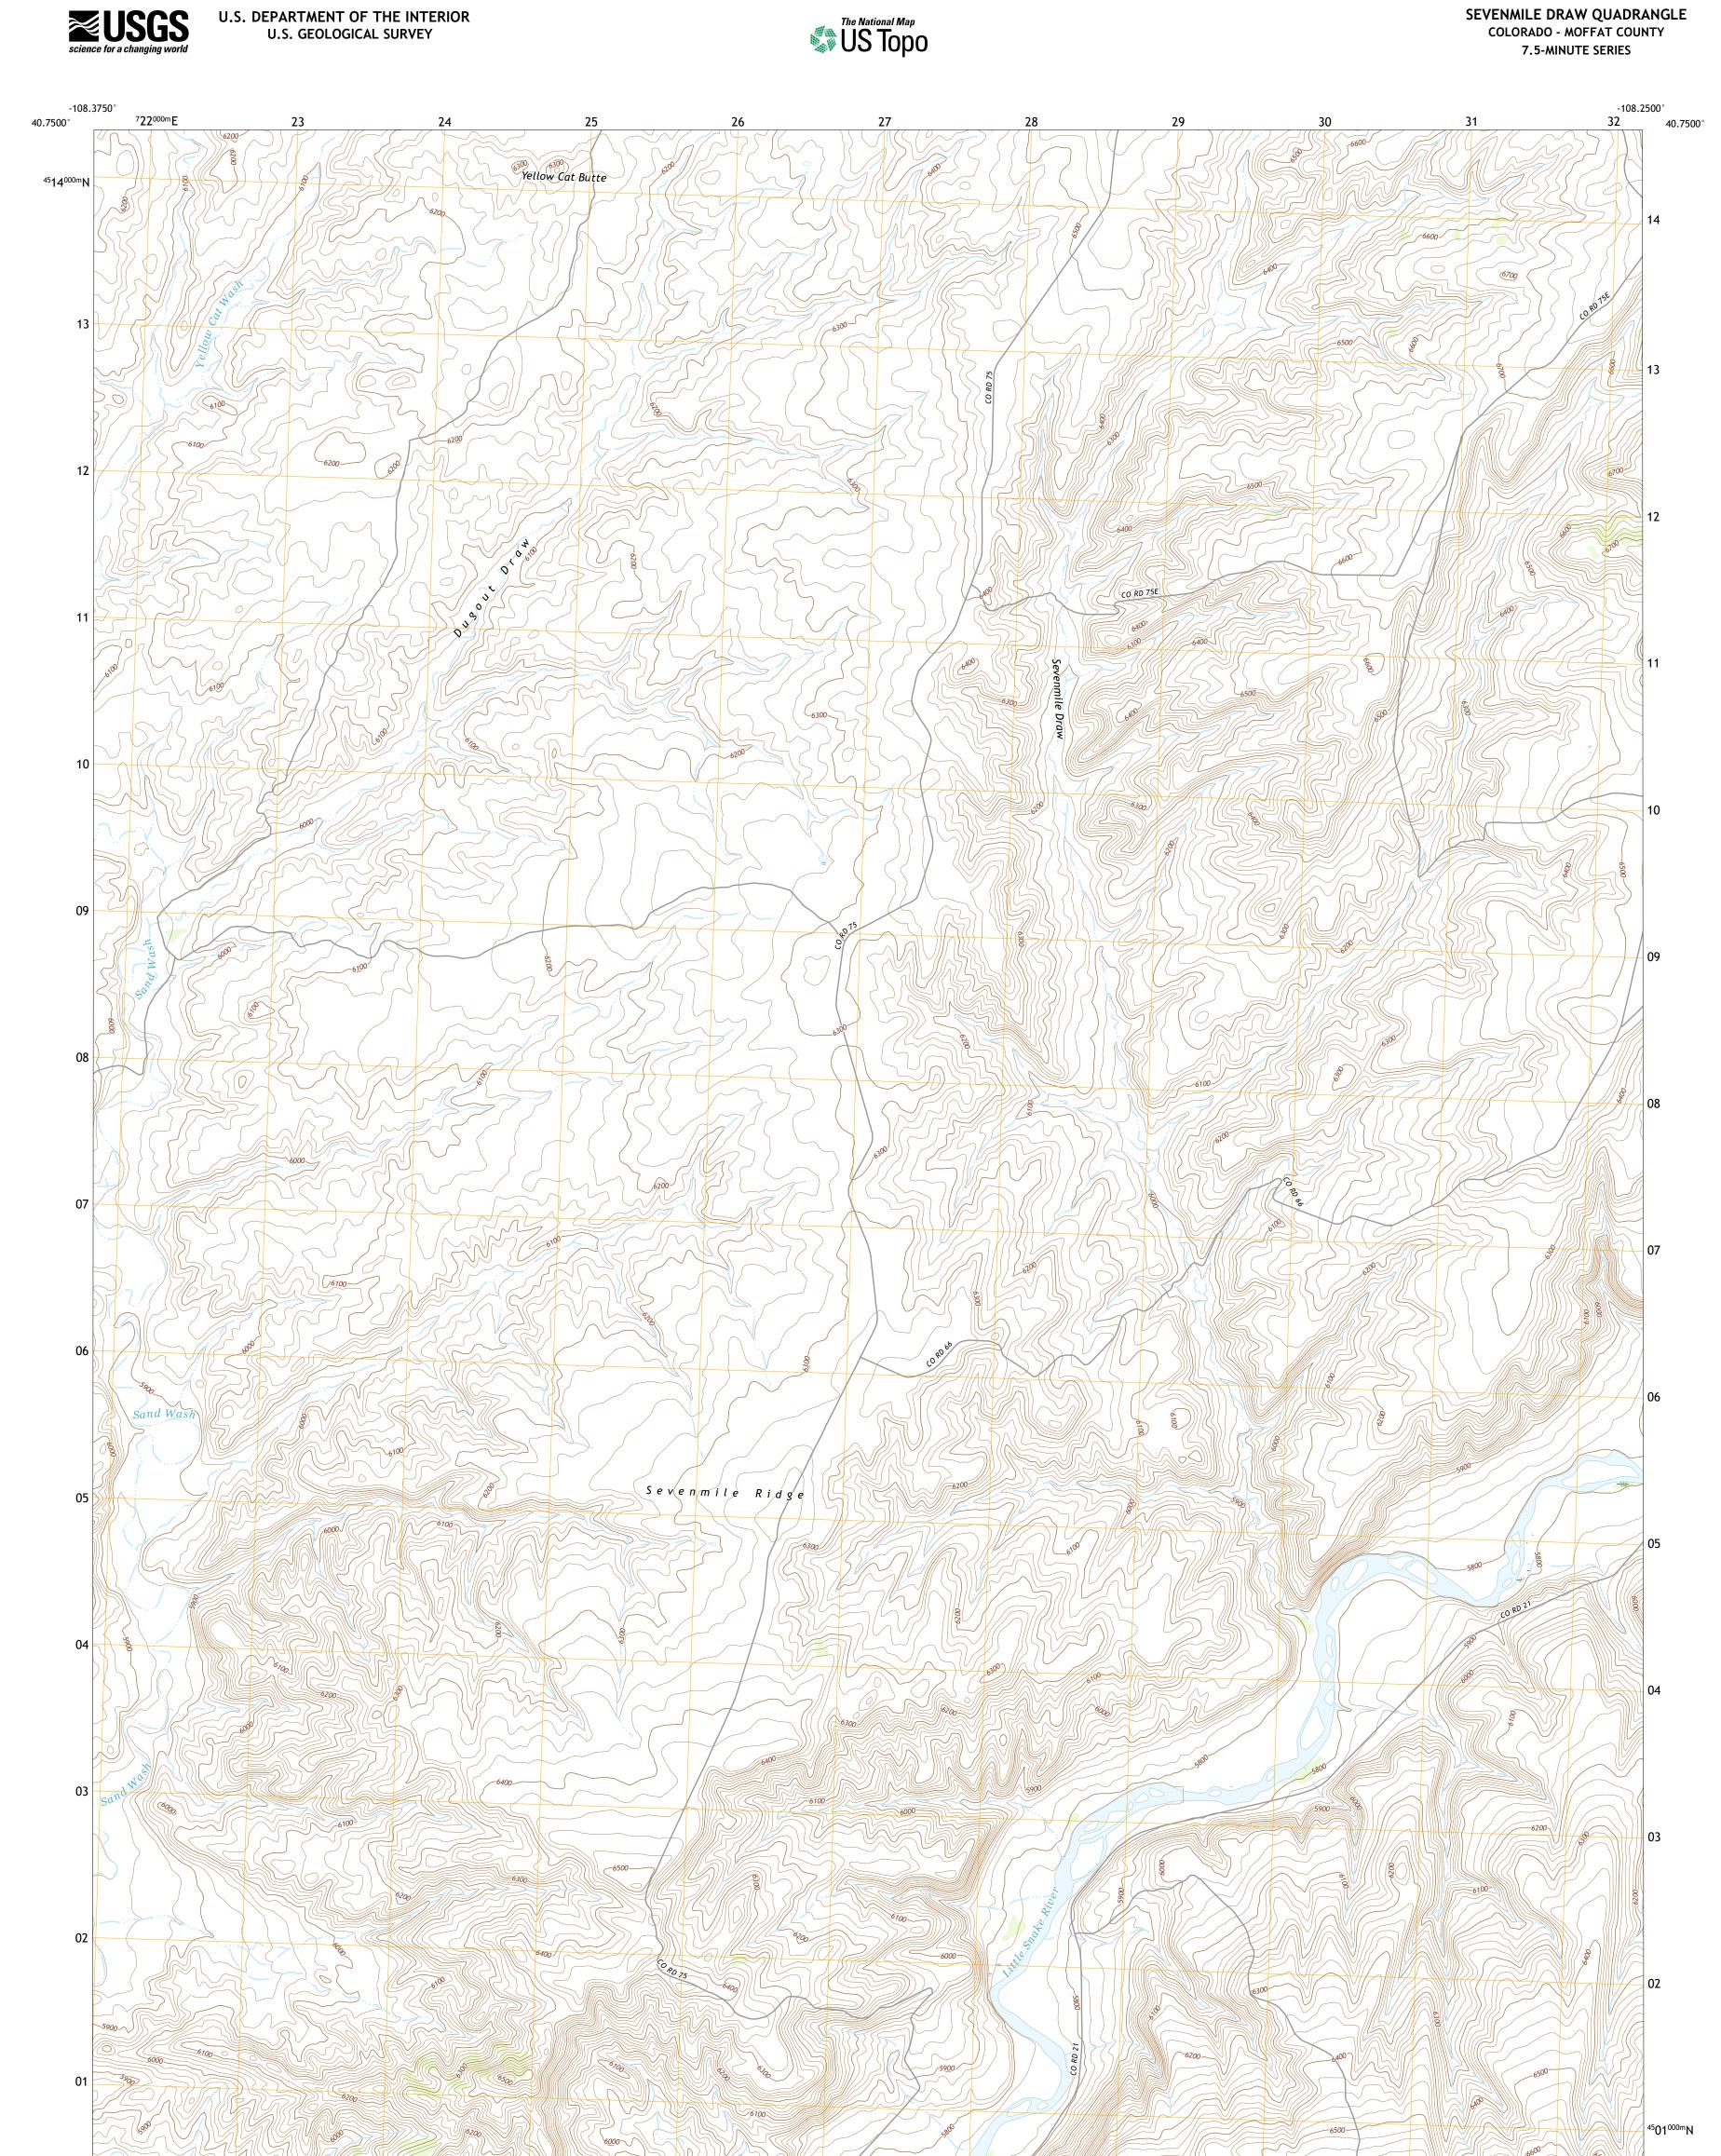

Produced by the United States Geological Survey North American Datum of 1983 (NAD83) World Geodetic System of 1984 (WGS84). Projection and 1 000-meter grid:Universal Transverse Mercator, Zone 12T This map is not a legal document. Boundaries may be generalized for this map scale. Private lands within government reservations may not be shown. Obtain permission before entering private lands.

Imagery......NAIP, August 2017 - January 2018 Roads......GNIS, 2016 - 2016 Names......GNIS, 2016 - 2020 Hydrography......GNIS, 2016 - 2020 National Hydrography Dataset, 2003 - 2021 Contours.....National Elevation Dataset, 2003 Boundaries.....Multiple sources; see metadata file 2019 - 2021 Public Land Survey System......BLM, 2021 Wetlands......BLM, 2021

NGA REF NO.U S G S X 2 4 K 7 1 5 6 5