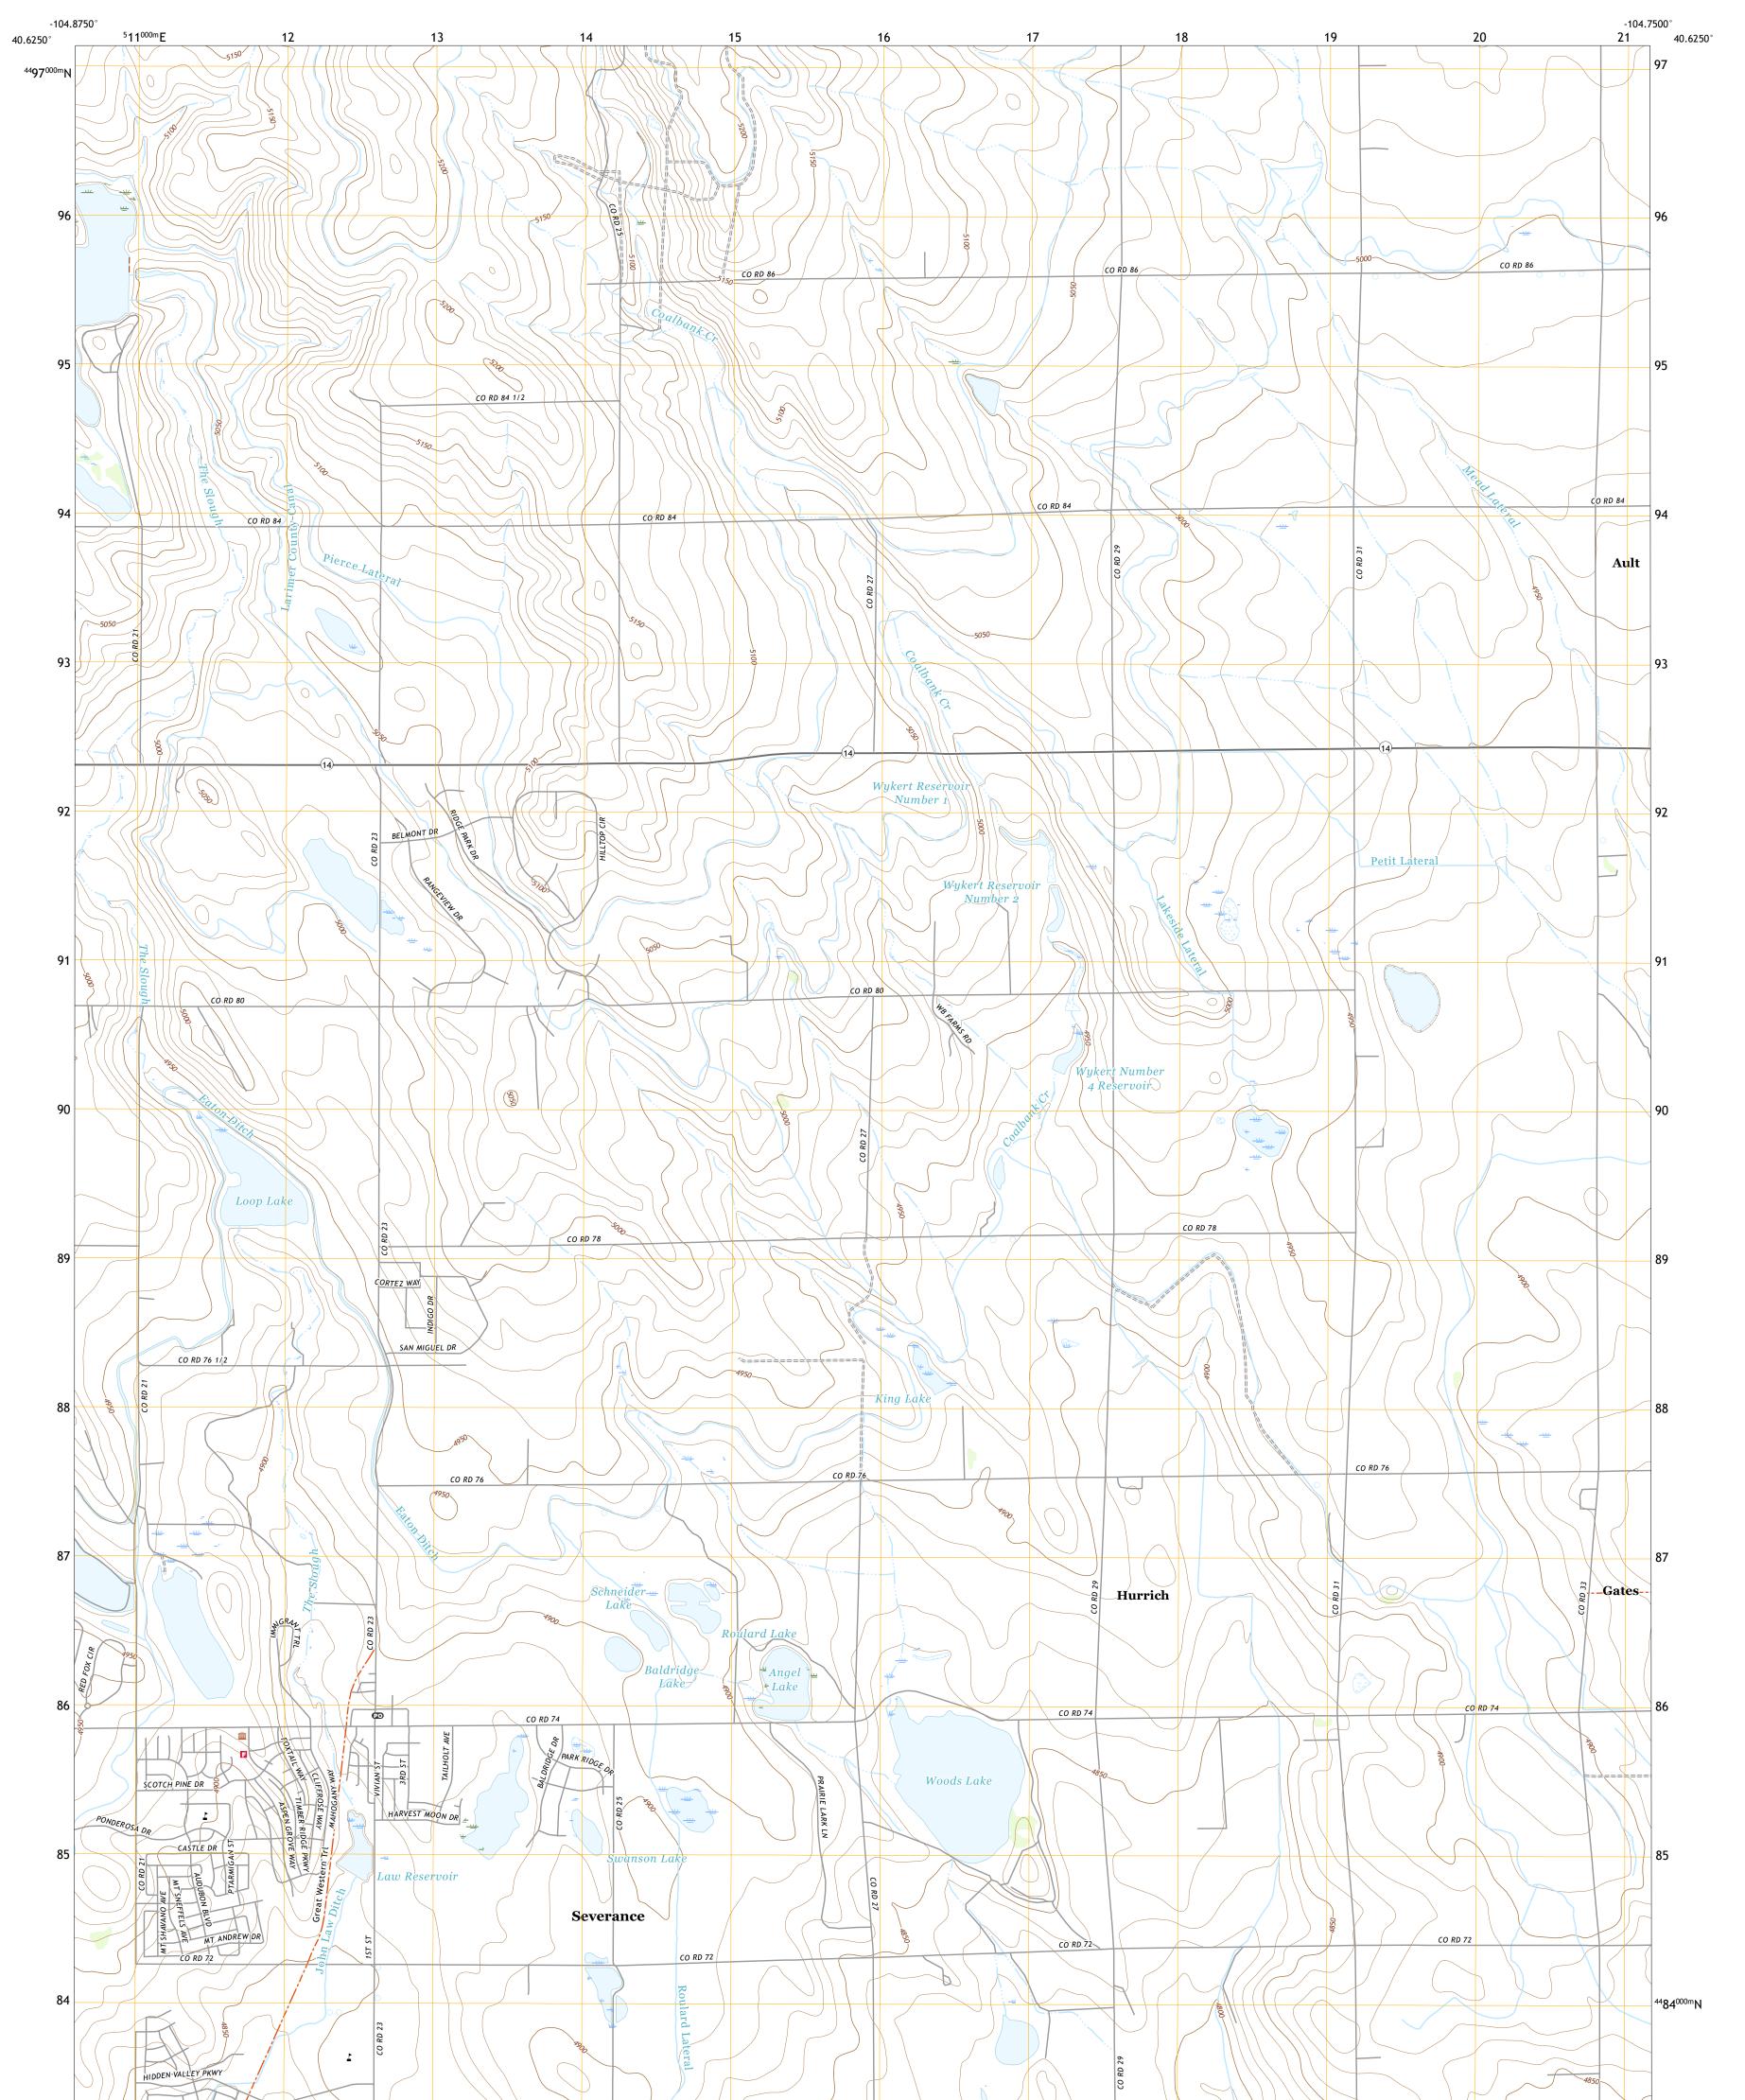

## The National Map US Topo

Produced by the United States Geological Survey North American Datum of 1983 (NAD83) World Geodetic System of 1984 (WGS84). Projection and 1 000-meter grid:Universal Transverse Mercator, Zone 13T This map is not a legal document. Boundaries may be generalized for this map scale. Private lands within government reservations may not be shown. Obtain permission before entering private lands.

 Imagery......NAIP, August 2017 - November 2017

 Roads......NAIP, August 2017 - November 2017

 Roads......Naioal
 U.S. Census Bureau, 2016

 Names......GNIS, 1978 - 2021

 Hydrography......National
 Hydrography Dataset, 2004 - 2020

 Contours.....National
 Elevation

 Dataset, 1998

 Boundaries......Multiple
 sources; see

 Multiple
 sources; see

 Metlands........BLM, 2021

 Wetlands.......FWS
 National