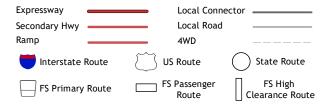

ROAD CLASSIFICATION

Check with local Forest Service unit for current travel conditions and restrictions.

2022