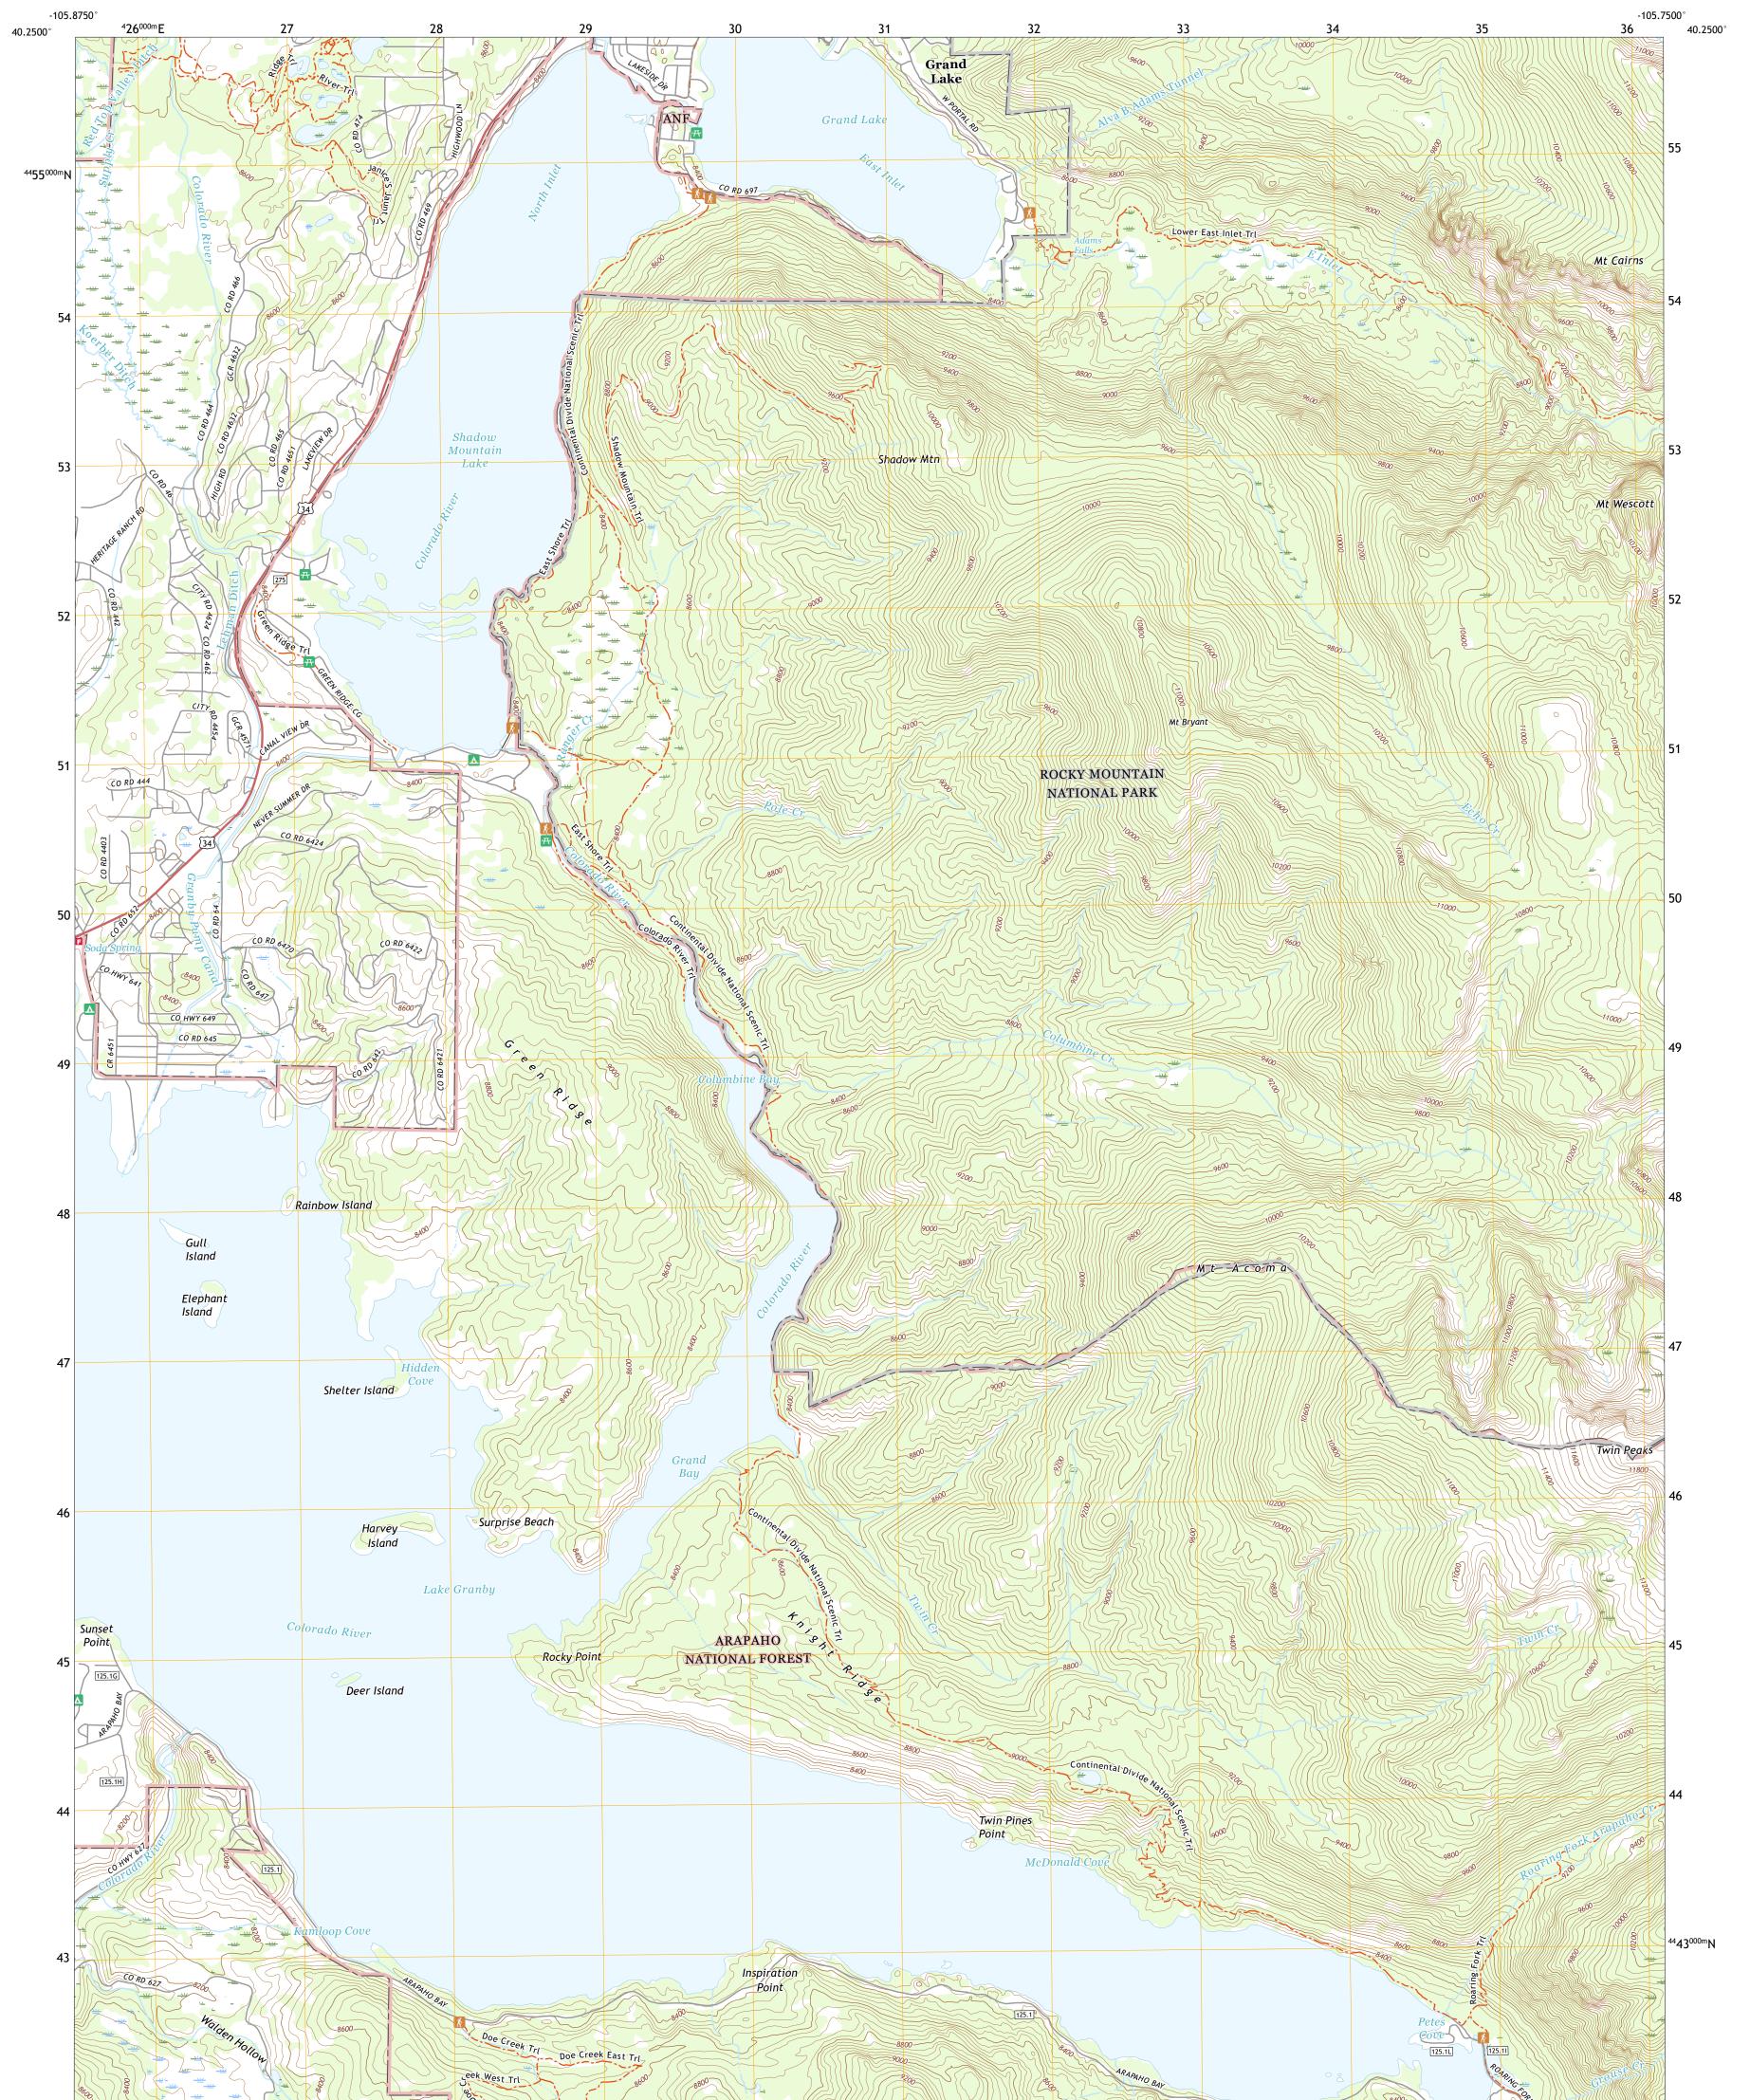

The National Map US Topo

PORTST SERVICE

SHADOW MOUNTAIN QUADRANGLE COLORADO - GRAND COUNTY 7.5-MINUTE SERIES

Produced by the United States Geological Survey North American Datum of 1983 (NAD83) World Geodetic System of 1984 (WGS84). Projection and 1 000-meter grid:Universal Transverse Mercator, Zone 13T This map is not a legal document. Boundaries may be generalized for this map scale. Private lands within government reservations may not be shown. Obtain permission before entering private lands.