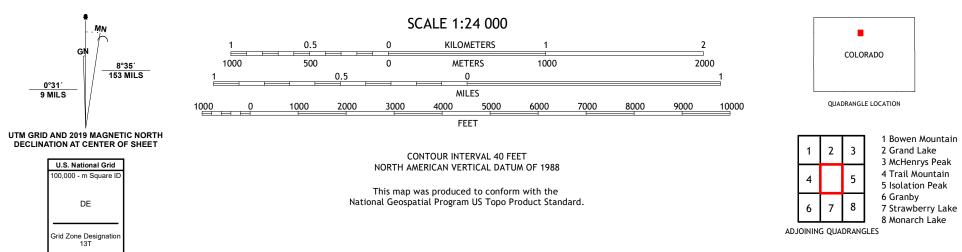

The National Map US Topo

PORTST SERVICE

SHADOW MOUNTAIN QUADRANGLE COLORADO - GRAND COUNTY 7.5-MINUTE SERIES

Produced by the United States Geological Survey North American Datum of 1983 (NAD83) World Geodetic System of 1984 (WGS84). Projection and 1 000-meter grid:Universal Transverse Mercator, Zone 13T This map is not a legal document. Boundaries may be generalized for this map scale. Private lands within government reservations may not be shown. Obtain permission before entering private lands.