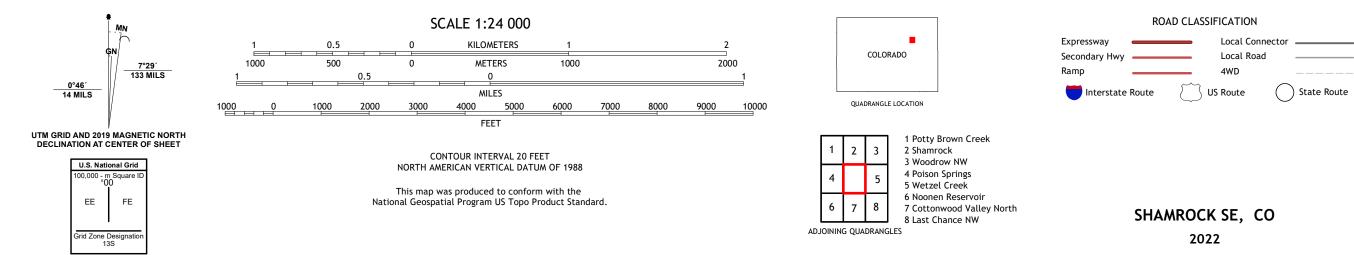

## U.S. DEPARTMENT OF THE INTERIOR U.S. GEOLOGICAL SURVEY

SHAMROCK SE QUADRANGLE COLORADO - ADAMS COUNTY 7.5-MINUTE SERIES

Produced by the United States Geological Survey North American Datum of 1983 (NAD83) World Geodetic System of 1984 (WGS84). Projection and 1 000-meter grid:Universal Transverse Mercator, Zone 13S This map is not a legal document. Boundaries may be generalized for this map scale. Private lands within government reservations may not be shown. Obtain permission before entering private lands.