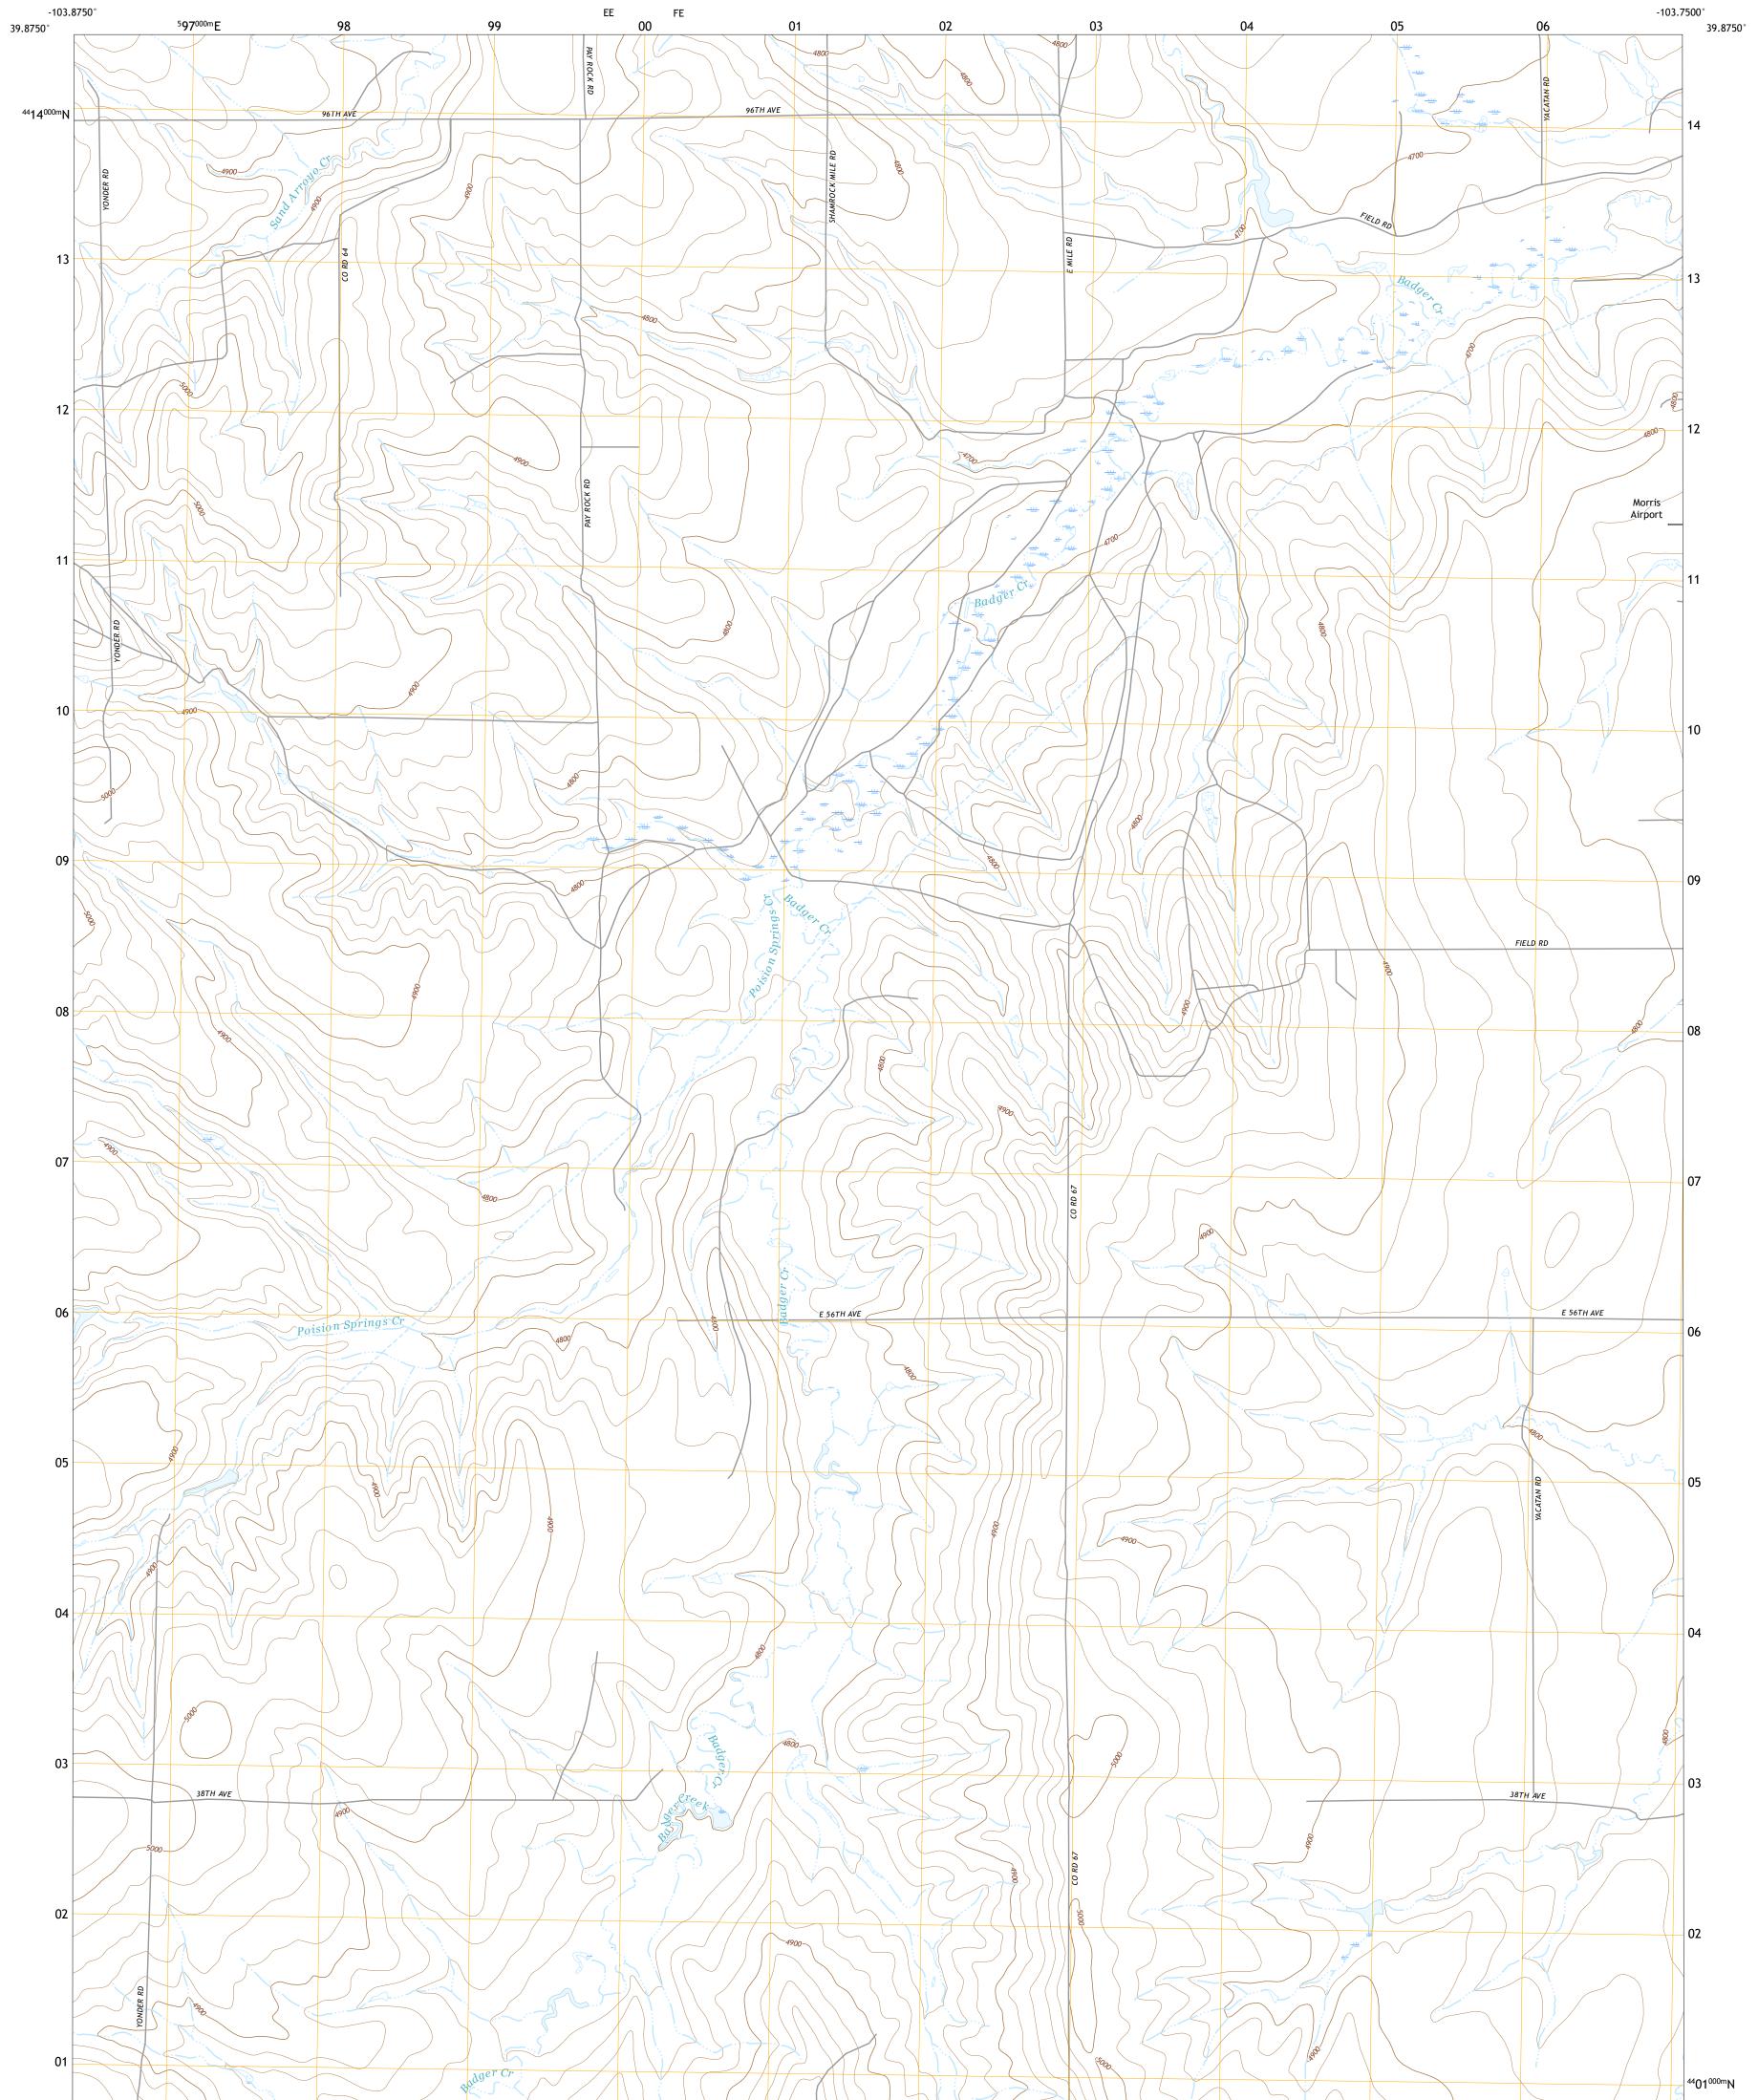

## U.S. DEPARTMENT OF THE INTERIOR U.S. GEOLOGICAL SURVEY

SHAMROCK SE QUADRANGLE COLORADO - ADAMS COUNTY 7.5-MINUTE SERIES

Produced by the United States Geological Survey North American Datum of 1983 (NAD83) World Geodetic System of 1984 (WGS84). Projection and 1 000-meter grid:Universal Transverse Mercator, Zone 13S This map is not a legal document. Boundaries may be generalized for this map scale. Private lands within government reservations may not be shown. Obtain permission before entering private lands.