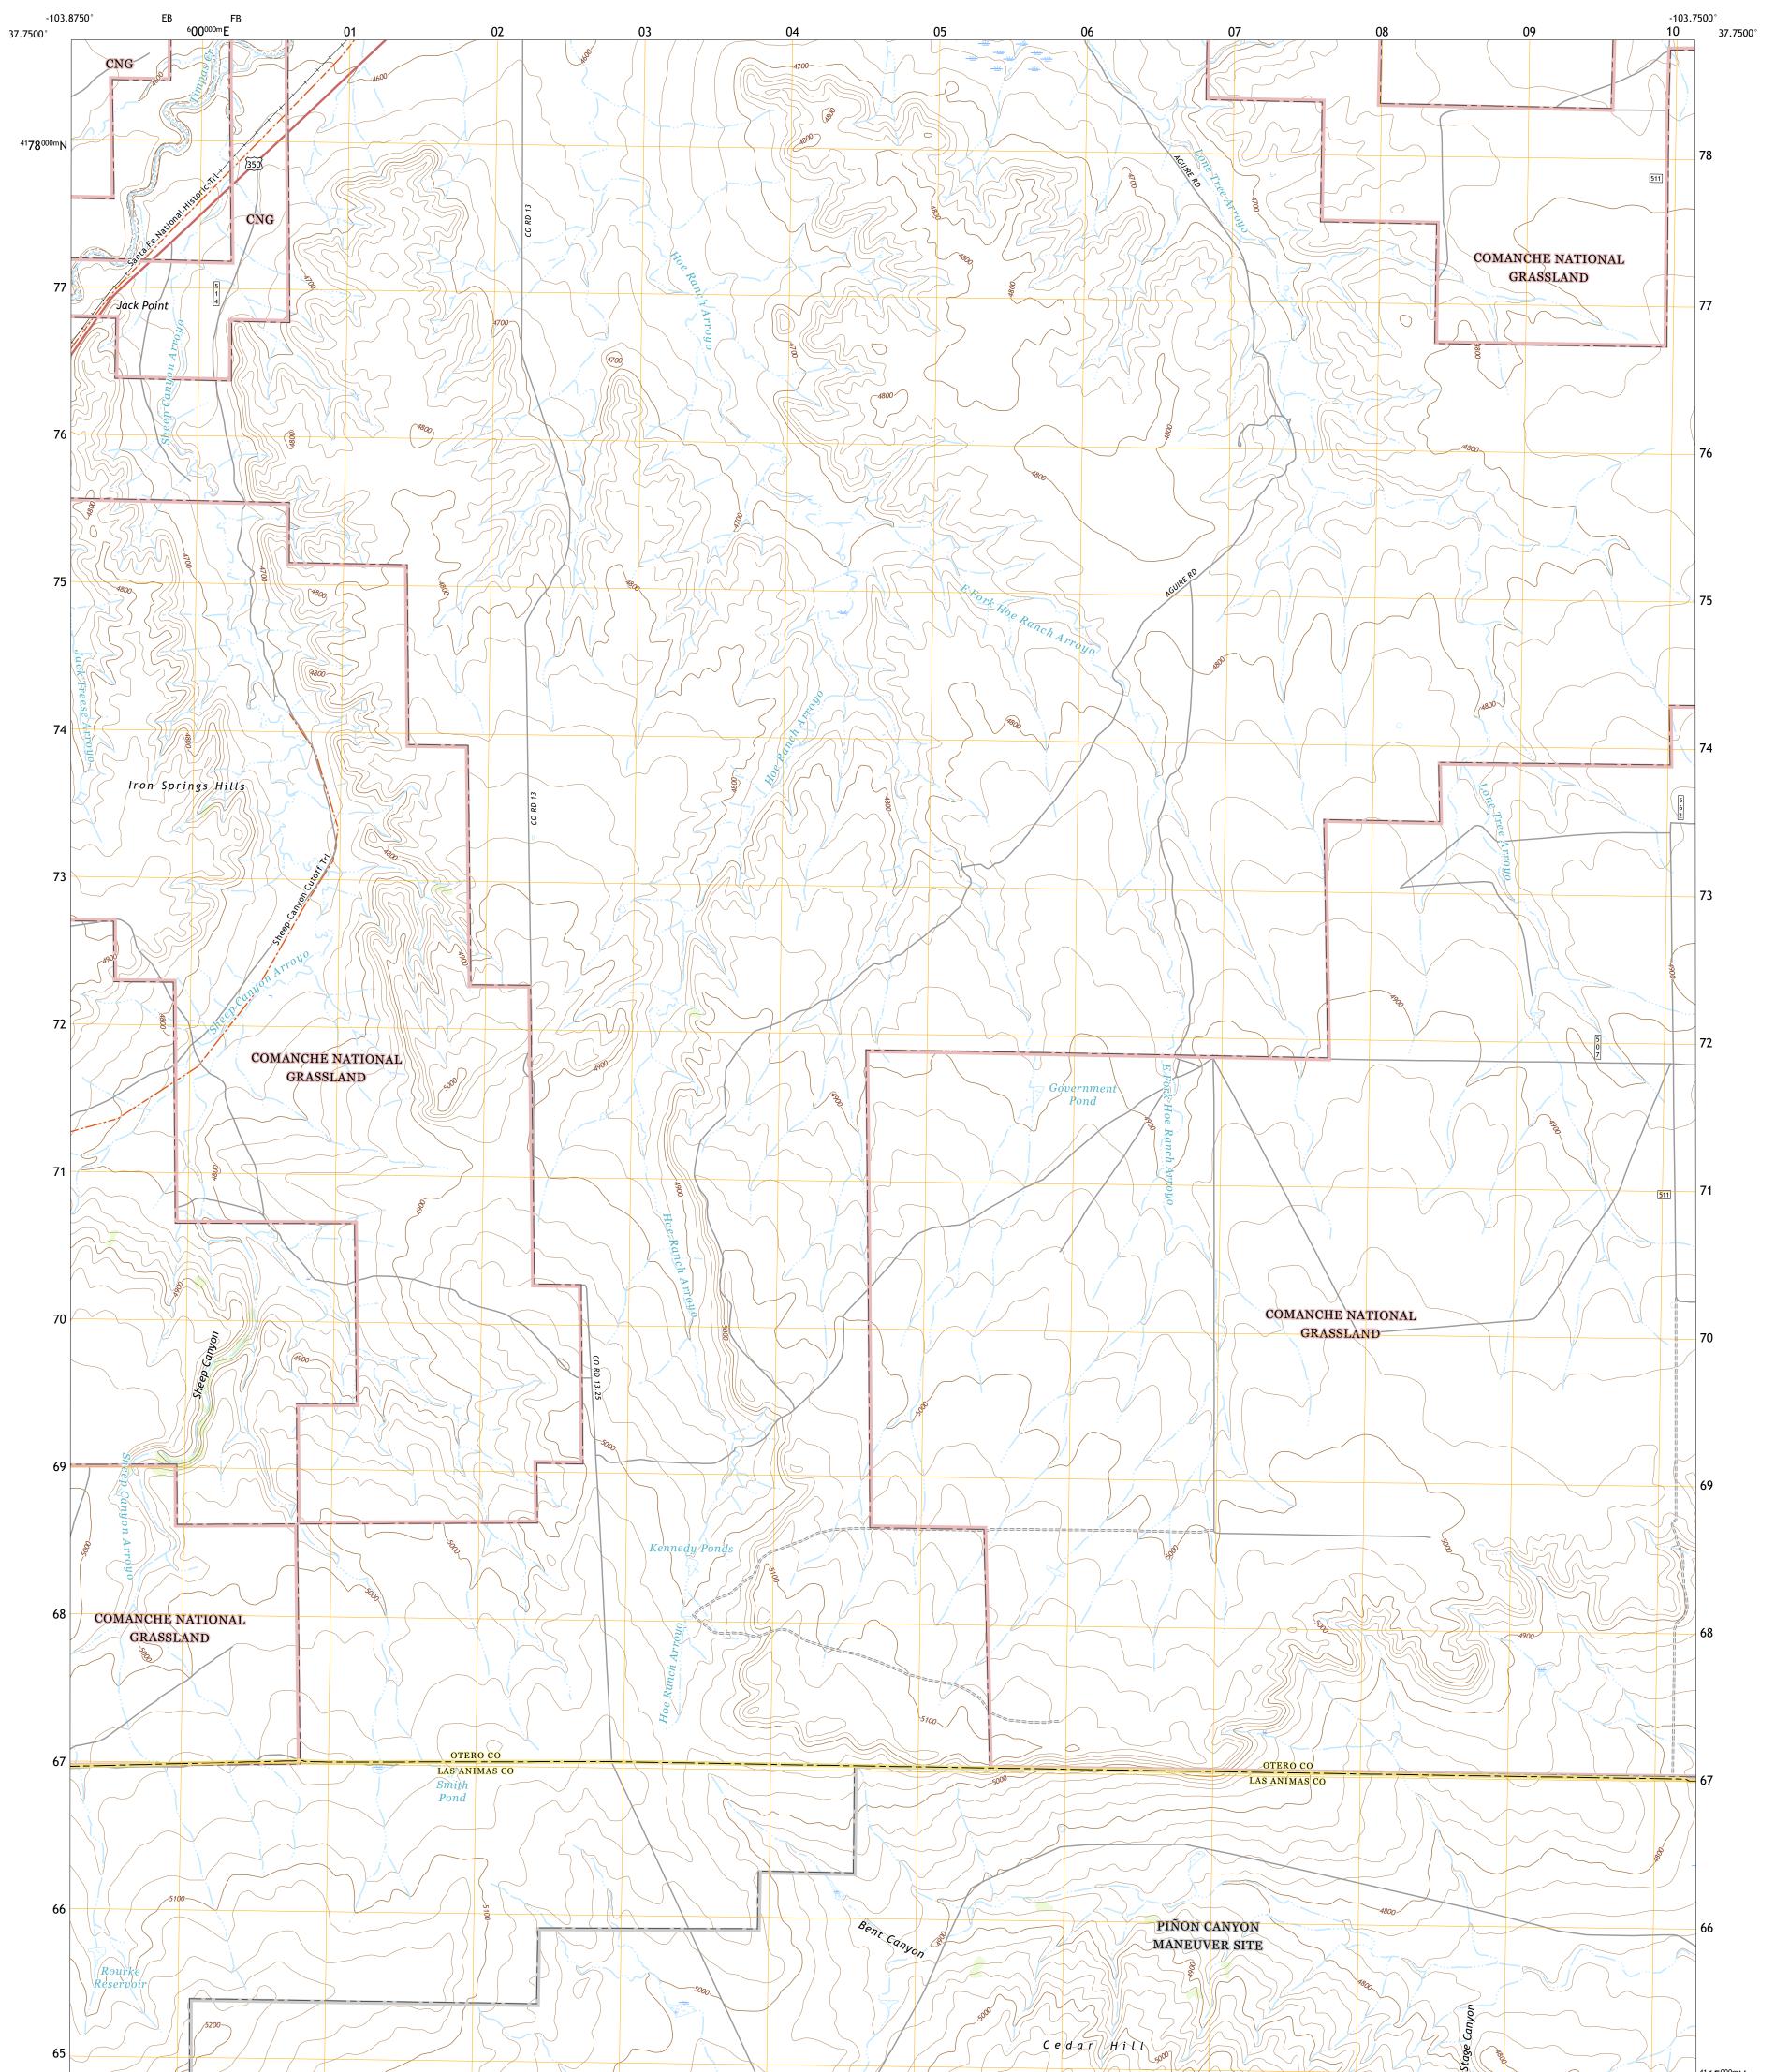

## U.S. DEPARTMENT OF THE INTERIOR U.S. GEOLOGICAL SURVEY

The National Map US Topo

POREST STARE

SHEEP CANYON QUADRANGLE COLORADO 7.5-MINUTE SERIES

Produced by the United States Geological Survey North American Datum of 1983 (NAD83) World Geodetic System of 1984 (WGS84). Projection and 1 000-meter grid:Universal Transverse Mercator, Zone 13S This map is not a legal document. Boundaries may be generalized for this map scale. Private lands within government reservations may not be shown. Obtain permission before entering private lands.