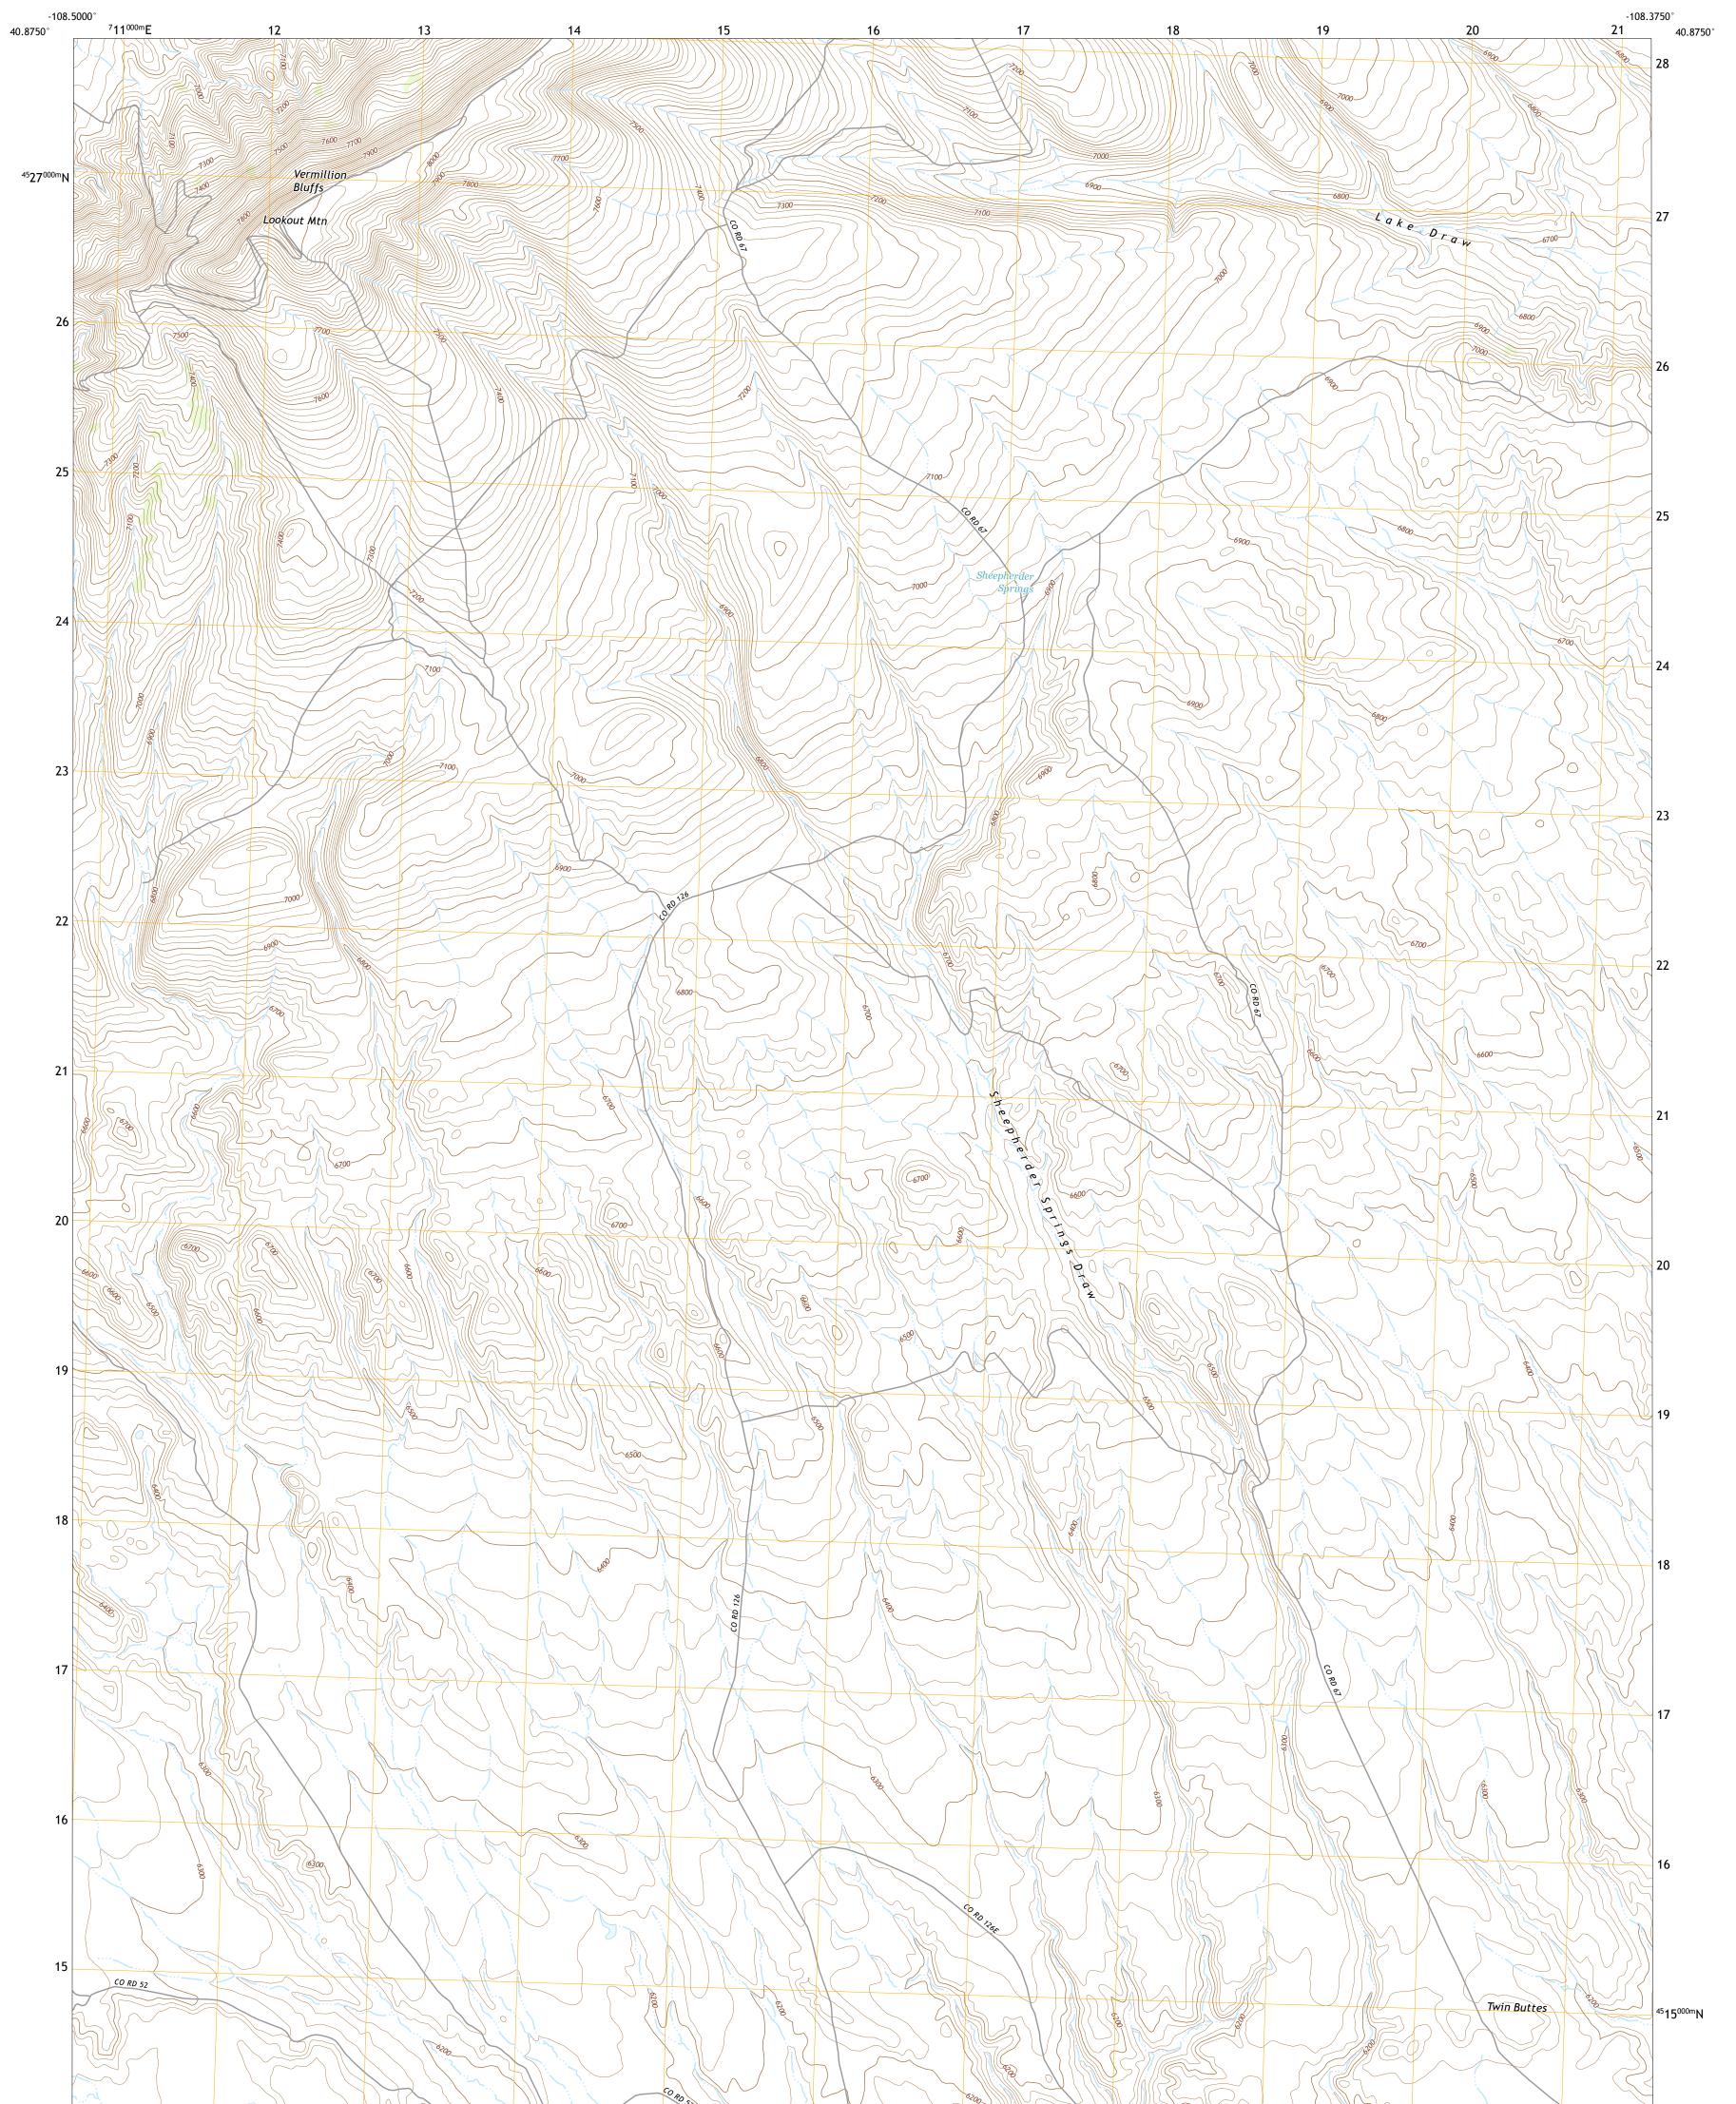

SHEEPHERDER SPRINGS QUADRANGLE COLORADO - MOFFAT COUNTY 7.5-MINUTE SERIES

Produced by the United States Geological Survey North American Datum of 1983 (NAD83) World Geodetic System of 1984 (WGS84). Projection and 1 000-meter grid:Universal Transverse Mercator, Zone 12T This map is not a legal document. Boundaries may be generalized for this map scale. Private lands within government reservations may not be shown. Obtain permission before entering private lands.

Imagery......NAIP, August 2017 - January 2018 Roads.....U.S. Census Bureau, 2016 Names......GNIS, 1978 - 2016 Hydrography......National Hydrography Dataset, 1899 - 2019 Contours.....National Elevation Dataset, 2003 Boundaries.....Multiple sources; see metadata file 2017 - 2018 Public Land Survey System......BLM, 2018 Wetlands.....BLM, 2018