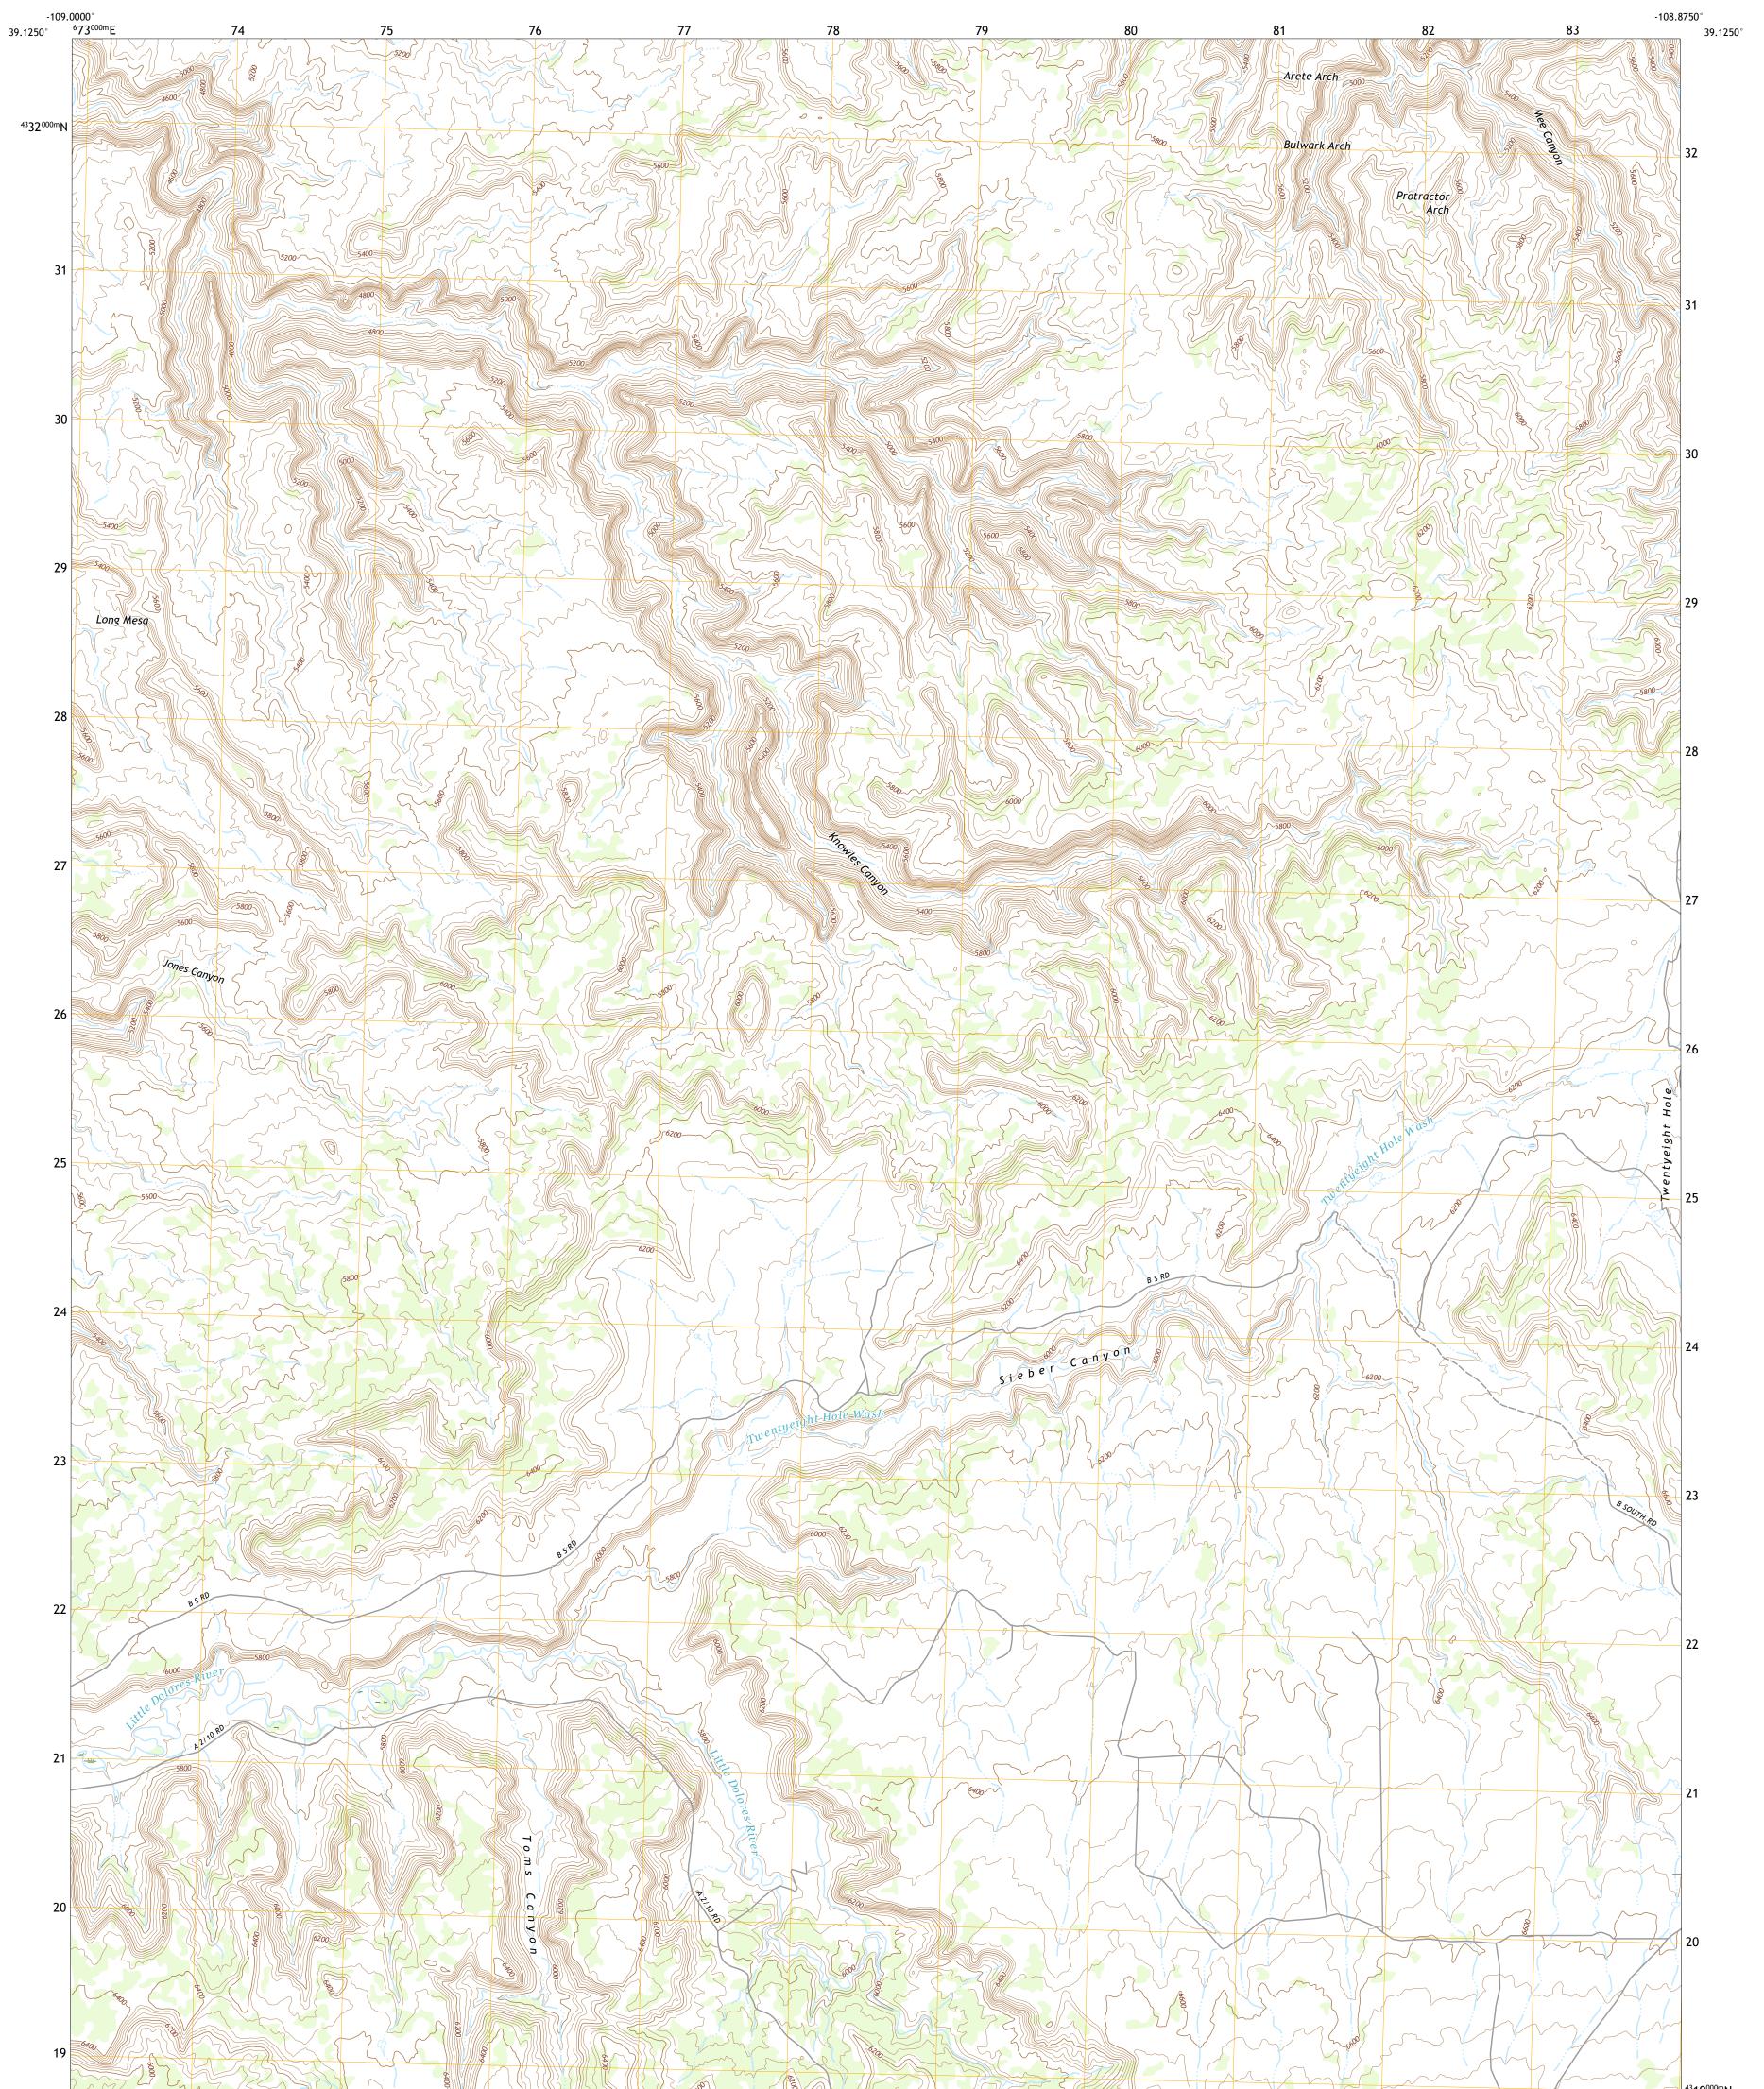

## U.S. DEPARTMENT OF THE INTERIOR U.S. GEOLOGICAL SURVEY

SIEBER CANYON QUADRANGLE COLORADO - MESA COUNTY 7.5-MINUTE SERIES

**Produced by the United States Geological Survey** North American Datum of 1983 (NAD83) World Geodetic System of 1984 (WGS84). Projection and 1 000-meter grid:Universal Transverse Mercator, Zone 12S This map is not a legal document. Boundaries may be generalized for this map scale. Private lands within government reservations may not be shown. Obtain permission before entering private lands.

Imagery......NAIP, October 2017 - January 2018 Roads......U.S. Census Bureau, 2016 Names......GNIS, 2011 - 2018 Hydrography......National Hydrography Dataset, 1899 - 2019 Contours.....National Elevation Dataset, 1999 - 2017 Boundaries.....Multiple sources; see metadata file 2019 Public Land Survey System......BLM, 2018 Wetlands.....FWS National Wetlands Inventory 1983

## NSN. 7 6 4 3 0 1 6 3 5 9 7 6 5 NGA REF NO. US GSX24 K 4 1 2 7 6